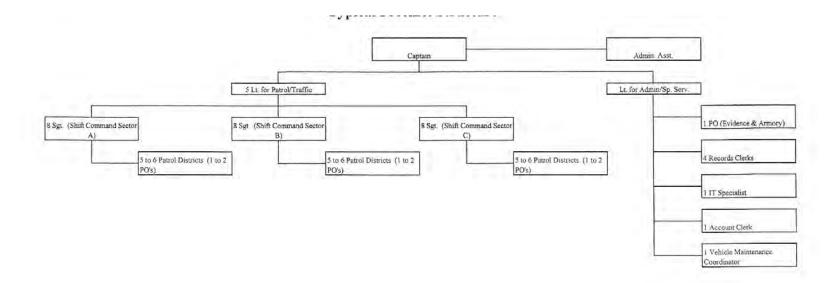

#### **County Personnel Summary**

#### Data Category

| <u>Uniformed Personnel</u> | # Budgeted<br>2009 | # in Title<br>12/31/09 | # Budgeted<br>2010 |  |
|----------------------------|--------------------|------------------------|--------------------|--|
| Director                   | 0                  | 0                      | 0                  |  |
| Chief                      | 17                 | 17                     | 17                 |  |
| Deputy Chief               | 2                  | 2                      | 2                  |  |
| Captain                    | 13                 | 13                     | 13                 |  |
| Lieutenant                 | 45                 | 44                     | 46                 |  |
| Sergeant                   | 107                | 106                    | 106                |  |
| Corporal                   | 19                 | 18                     | 18                 |  |
| Police Officer             | 436                | 431                    | 425                |  |
|                            | 0                  | 0                      | 0                  |  |
| Total Uniformed            | 639                | 631                    | 627                |  |
| Civilian Personnel         |                    |                        |                    |  |
| IT Professional            | 3                  | 3                      | 3                  |  |
| Dispatcher                 | 82                 | 75                     | 75                 |  |
| Records Clerk              | 16                 | 16                     | 16                 |  |
| Crossing Guard             | 108                | 108                    | 108                |  |
| Secretary/Clerk Typist     | 28                 | 26                     | 23                 |  |
| Vehicle Maintenance Worker | 0                  | 0                      | 0                  |  |
| Bldg. Maintenance Worker   | 0                  | 0                      | 0                  |  |
| Other Civilian             | -31                | 31                     | 30                 |  |
| Total Civilian             | 268                | 259                    | 254                |  |
| Total Employees            | 907                | 890                    | 881                |  |