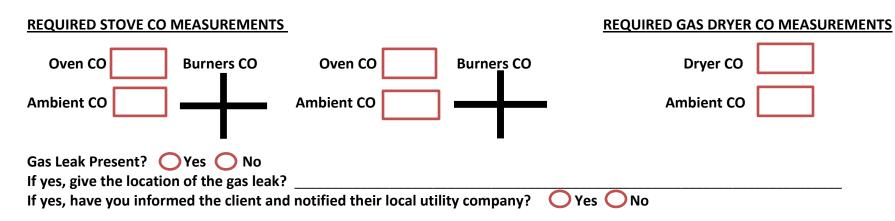

| MECHANICAL/APPLIANCE (HEALTH & SAFETY)             | DESCRIPTION/ LOCATION/ SEVERITY | Deferral (No or Yes)/ Referral Options |
|----------------------------------------------------|---------------------------------|----------------------------------------|
| Heating (CO, Moisture, Electrical, Gas, Operation) | Use HIP/LIHEAP protocols        | No/ Yes                                |
|                                                    |                                 |                                        |
|                                                    |                                 |                                        |
| *Complete Heater Survey.                           |                                 |                                        |
| Cooling (Moisture, Electrical)                     | Use HIP/LIHEAP protocols        | No/ Yes                                |
|                                                    |                                 |                                        |
|                                                    |                                 |                                        |
|                                                    |                                 |                                        |
| Water Heater (CO, Moisture, Electrical, Gas,       | Use HIP/LIHEAP protocols        | No/ Yes                                |
| Operation)                                         |                                 |                                        |
|                                                    |                                 |                                        |
| *Complete Heater Survey.                           |                                 |                                        |
| Ventilation (Attic, Basement, Local, Dryer, Whole  |                                 | No/ Yes                                |
| House)                                             |                                 |                                        |
|                                                    |                                 |                                        |
| *Complete ASHRAE Checklist & 62.2: Worksheet.      |                                 |                                        |
| Space Heater Removal                               |                                 | No/ Yes                                |
|                                                    |                                 |                                        |
| *Remove and dispose of unvented space heater. ANSI |                                 |                                        |
| A21.11.2 labeled secondary units okay.             |                                 |                                        |
| Other                                              |                                 | No/ Yes                                |
|                                                    |                                 |                                        |