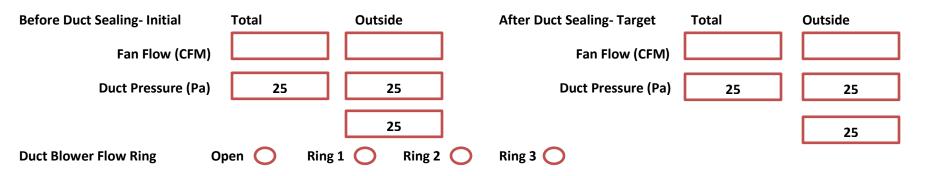

# **DUCTS / INFILTRATION**

| WHOLE HOUSE BLOWER DOOR MEAS                                                              | UREMENTS                                       |                        |                 | INFILTRATION DEDUCTION MEASURES |
|-------------------------------------------------------------------------------------------|------------------------------------------------|------------------------|-----------------|---------------------------------|
| Air Leakage Rate (CFM)<br>At House Pressure Difference (Pa)<br>Blower Door Flow Ring Open | PRE<br>(Initial)                               | TARGET                 | POST<br>(Final) |                                 |
| DUCT OPERATING PRESSURE<br>Supply (Pa)<br>Return (Pa)                                     | Duct Operating Pressure<br>Before Duct Sealing | es After Duct<br>(Targ | -               |                                 |

#### **DUCT BLOWER MEASUREMENTS**