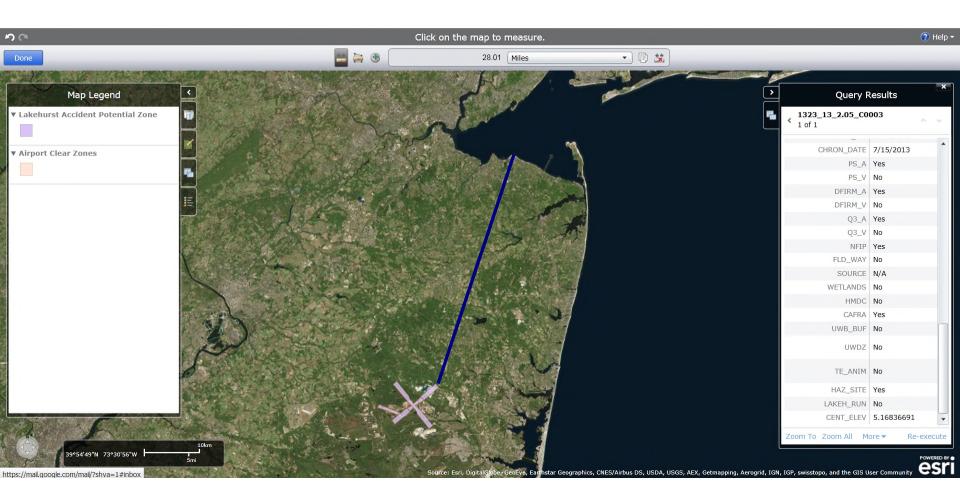

Airport Clear Zones and Accident Potential Zones Map Lakehurst Naval Air Station (Approximately 28 miles)

Application ID#: RRE0009913 PAMS Pin#: 1323\_13\_2.05\_C0003 Address: 11 Raritan Avenue, Unit 3, Keansburg