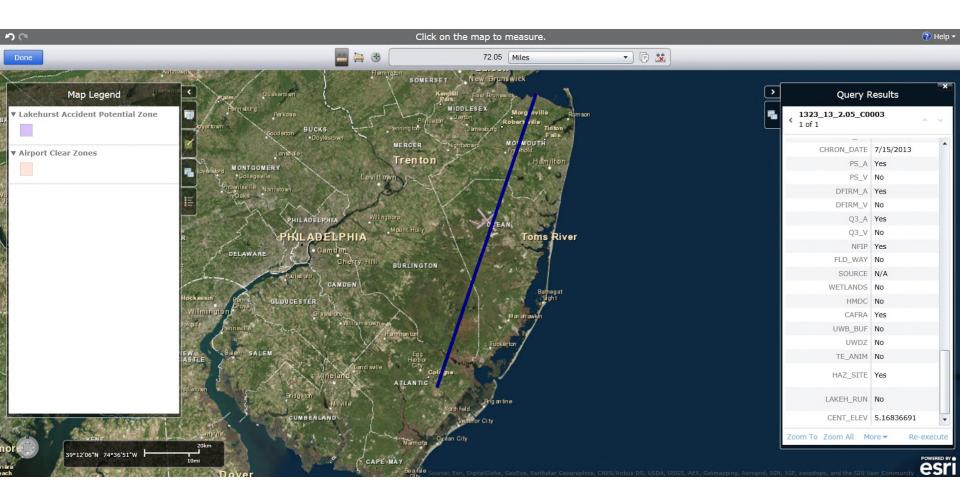

Airport Clear Zones and Accident Potential Zones Map Atlantic City International Airport (Approximately 72 miles)

Application ID#: RRE0009913 PAMS Pin#: 1323\_13\_2.05\_C0003 Address: 11 Raritan Avenue, Unit 3, Keansburg