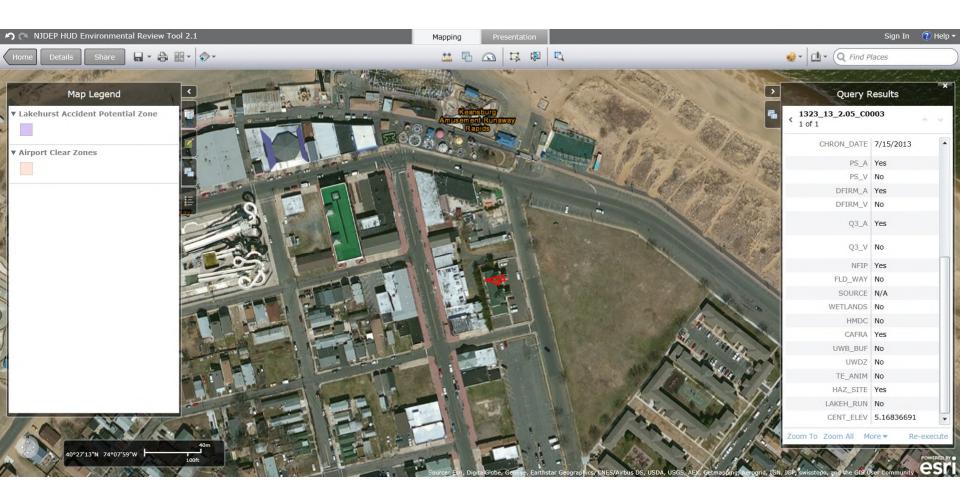

Application ID#: RRE0009913 PAMS Pin#: 1323\_13\_2.05\_C0003 Address: 11 Raritan Avenue, Unit 3, Keansburg

Airport Clear Zones and Accident Potential Zones Map

Application ID#: RRE0009913 PAMS Pin#: 1323\_13\_2.05\_C0003 Address: 11 Raritan Avenue, Unit 3, Keansburg