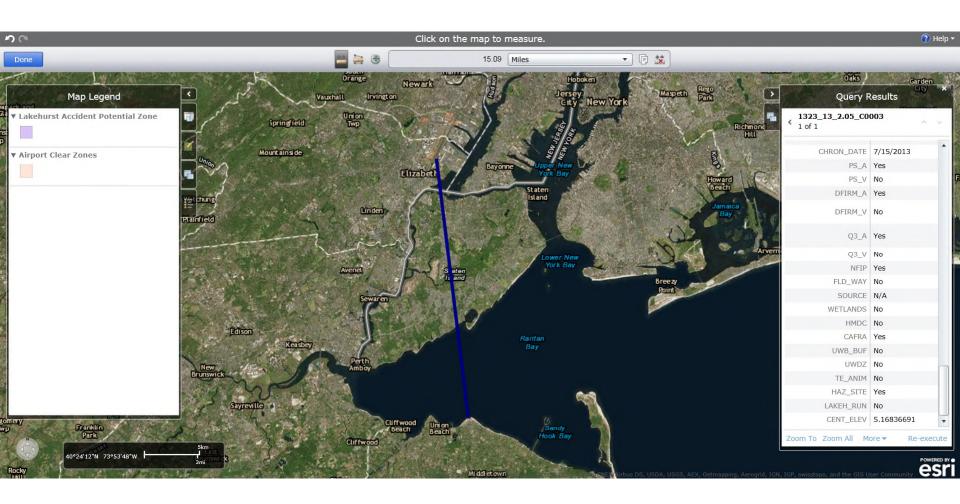

Airport Clear Zones and Accident Potential Zones Map Newark Liberty International Airport (Approximately 15 miles)