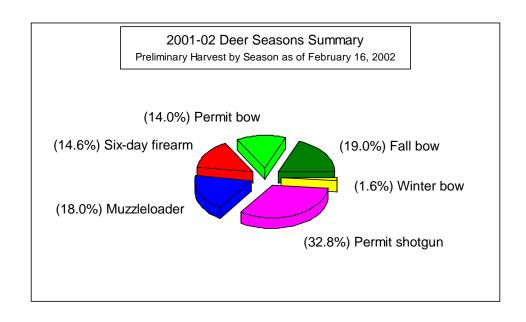

## 2001-02 Deer Seasons Summary Preliminary Harvest by Season as of February 16, 2002

|                     |           |                |                       | _ | Mean of Pre | 996-2000) |         |
|---------------------|-----------|----------------|-----------------------|---|-------------|-----------|---------|
|                     | 2000-01   | 2001-02        |                       |   | Average     | Change in | 2001-02 |
| Season              | Harvest   | Harvest        | Notes                 |   | Harvest     | Number    | %       |
| Fall bow            | 13,868    | 12,915         | 3rd best 4 wk. season |   | 12,891      | 24        | 0.2%    |
| Youth hunt          | no season | 740 first year |                       |   | new season  |           |         |
| Permt bow           | 9,429     | 9,539          | 2nd best              |   | 8,109       | 1430      | 17.6%   |
| Six-day firearm     | 13,016    | 9,896          | lowest since 1979     |   | 11,268      | -1372     | -12.2%  |
| Permit muzzleloader | 12,470    | 12,206         | 2nd best              |   | 10,530      | 1676      | 15.9%   |
| Permit shotgun      | 27,116    | 22,311         | 3rd best              |   | 21,783      | 528       | 2.4%    |
| Winter bow          | 1,545     | 1,062          | 6th best              |   | 1,241       | -179      | -14.4%  |