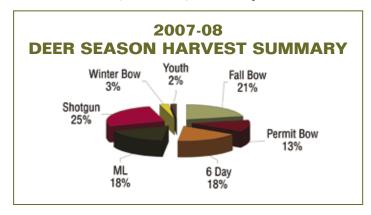

SUMMARIES

Mew Jersey deer hunters harvested 47,017 deer during the 2007–2008 season between September 8, 2007 and February 16, 2008. The harvest for this year's deer season is the lowest in 17 years, and is 17 percent lower than the 56,673 deer taken in 2006. The antlerless portion of the 2007 harvest was 29,549 animals, down almost 21 percent from 2006. The antlered portion of the 2007 harvest was 17,467 animals, down 10.2 percent from 2006.

| 2007-08 Deer Harvest<br>by County and Season |       |             |               |       |      |         |               |       |
|----------------------------------------------|-------|-------------|---------------|-------|------|---------|---------------|-------|
| County                                       | Total | Fall<br>Bow | Permit<br>Bow | 6 Day | ML   | Shotgun | Winter<br>Bow | Youth |
| unknown                                      | 2     |             |               |       |      | 2       |               |       |
| ATLANTIC                                     | 2037  | 335         | 185           | 565   | 441  | 432     | 38            | 41    |
| BERGEN                                       | 37    | 17          | 5             | 5     | 2    | 2       | 5             | 1     |
| BURLINGTON                                   | 3984  | 716         | 447           | 673   | 706  | 1293    | 82            | 67    |
| CAMDEN                                       | 544   | 110         | 75            | 140   | 99   | 91      | 20            | 9     |
| CAPE MAY                                     | 552   | 54          | 71            | 142   | 162  | 66      | 37            | 20    |
| CUMBERLAND                                   | 2395  | 444         | 303           | 518   | 645  | 378     | 64            | 43    |
| ESSEX                                        | 93    | 34          | 28            | 7     | 8    | 7       | 8             | 1     |
| GLOUCESTER                                   | 1929  | 335         | 254           | 349   | 345  | 575     | 35            | 36    |
| HUNTERDON                                    | 7348  | 1793        | 960           | 1240  | 973  | 2129    | 171           | 82    |
| MERCER                                       | 1495  | 334         | 176           | 252   | 130  | 556     | 27            | 20    |
| MIDDLESEX                                    | 904   | 186         | 107           | 137   | 63   | 381     | 24            | 6     |
| MONMOUTH                                     | 3336  | 783         | 551           | 423   | 422  | 995     | 138           | 24    |
| MORRIS                                       | 3326  | 882         | 530           | 522   | 360  | 860     | 143           | 29    |
| OCEAN                                        | 1817  | 416         | 256           | 357   | 346  | 329     | 73            | 40    |
| PASSAIC                                      | 449   | 108         | 59            | 77    | 180  | 7       | 12            | 6     |
| SALEM                                        | 2980  | 591         | 394           | 371   | 809  | 677     | 50            | 88    |
| SOMERSET                                     | 3143  | 890         | 486           | 355   | 314  | 931     | 141           | 26    |
| SUSSEX                                       | 5646  | 1111        | 702           | 1081  | 1522 | 1005    | 113           | 112   |
| UNION                                        | 71    | 3           | 2             |       |      | 66      |               |       |
| WARREN                                       | 4929  | 852         | 495           | 1029  | 811  | 1617    | 51            | 74    |
| Totals                                       | 47017 | 9994        | 6086          | 8243  | 8338 | 12399   | 1232          | 725   |