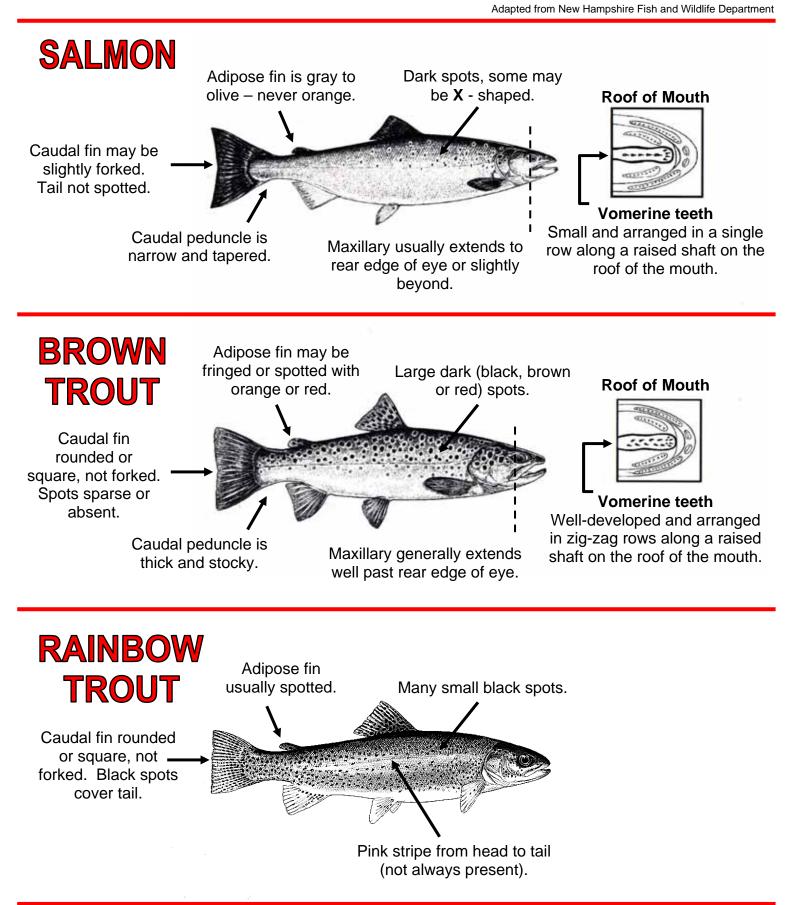

## **Salmon and Trout - Know the Difference**

New Jersey Department of Environmental Protection Division of Fish and Wildlife