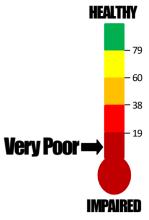

Northern Fish IBI Score (0-100): 17.04

IBI Rating: Very Poor

High Gradient Habitat Score (0-200): 99

Habitat Rating: Marginal

**Summary:** Scores have not improved at FIBI044 on Depavaal Brook over the years. The 2018 specific conductance was one of the highest values measured at an IBI site. In addition, the dissloved oxygen concentration was relatively low and the habitat was rated marginal.