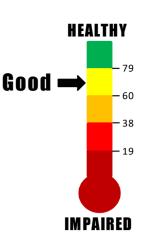

*Northern Fish IBI Score* (0-100): 70.04

IBI Rating: Good

High Gradient Habitat Score (0-200): 171

Habitat Rating: Optimal

**Summary:** Despite "optimal" habitat and a highly forested watershed, only one adult brown trout was collected and scores were lower than expected for this site. Several upstream impoundments may have a negative impact on the resident fish assemblage, including impacts to the benthic insectivorous fish which had just one representative species.