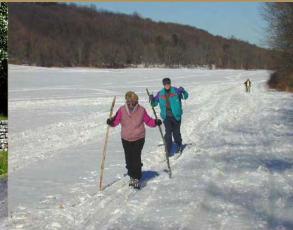

#### Activities

- Hiking
- Biking
- Horse Trails
- Camping
- Rock-climbing
- Boating/canoeing
- Picnicking

- Sightseeing
- Bird-watching
- Hunting/Fishing
- Swimming
- Cross-country skiing
- Scenic driving
- History