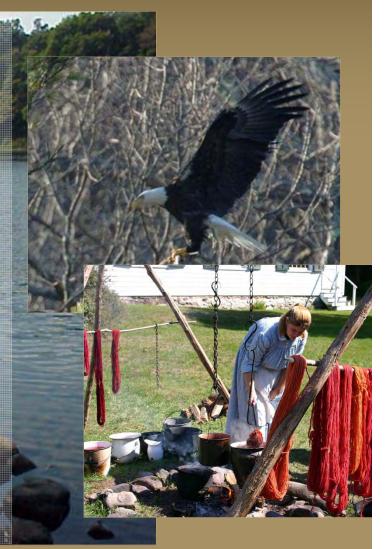

#### Activities

- Hiking
- Biking
- Horse Trails
- Camping
- Rock-climbing
- Boating/canoeing
- Picnicking

- Sightseeing
- Bird-watching
- Hunting/Fishing
- Swimming
- Cross-country skiing
- Scenic driving
- History