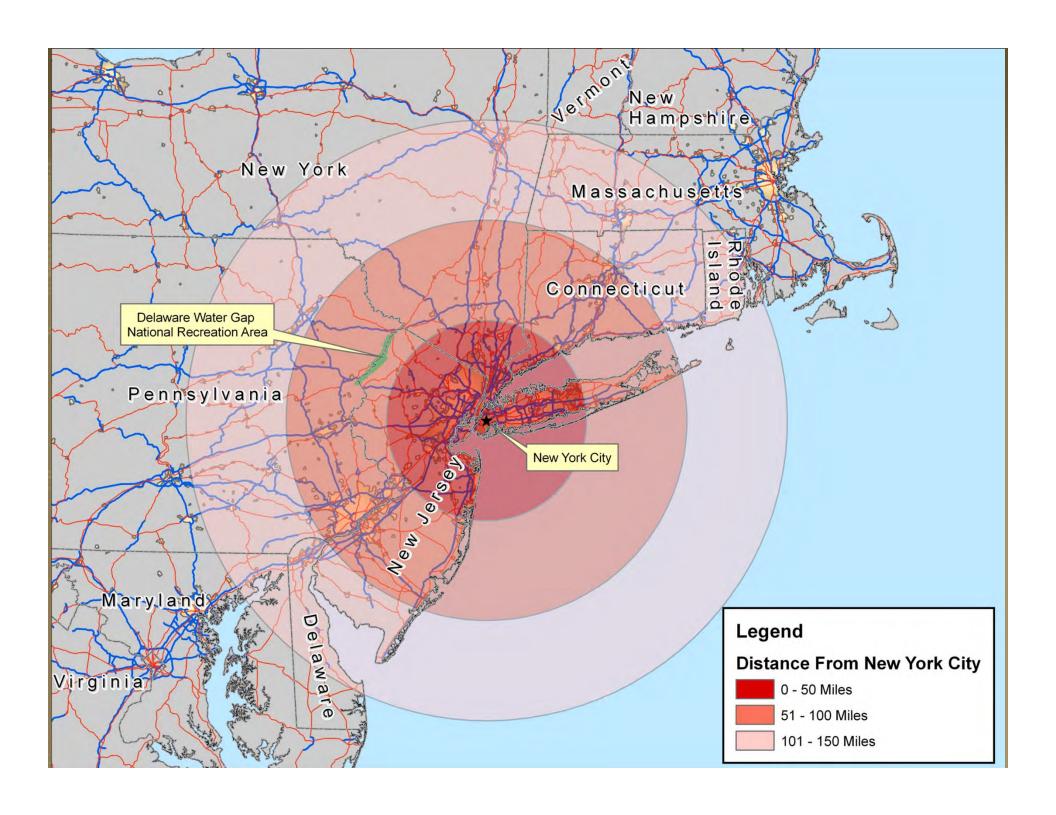

# Location, Location, Location

**Regional Connectivity** 

- Sussex & WarrenCounties, NJ
  - Approx. 97,000 acres of state land
- Pike, Monroe &NorthamptonCounties, PA
  - Approx. 166,000 acres of state land