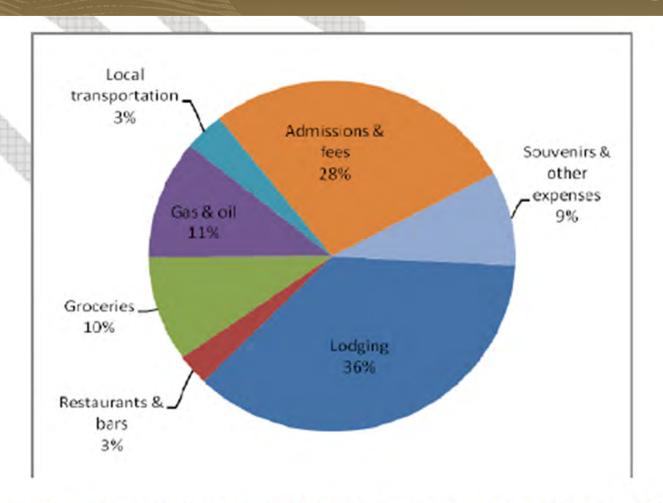

### Breakdown of visitor spending

Figure 1. Delaware Water Gap National Recreation Area visitor spending by category.

Admissions & Fees – primarily water recreation equipment rental

Table 1. Recreation visits and overnight stays, Delaware Water Gap National Recreation Area,