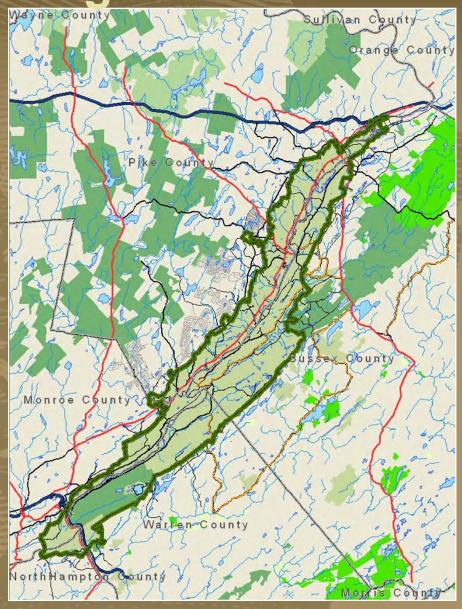

# Location, Location, Location

**Regional Connectivity** 

- Sussex & WarrenCounties, NJ
  - Approx. 97,000 acres of state land
- Pike, Monroe &NorthamptonCounties, PA
  - Approx. 166,000 acres of state land