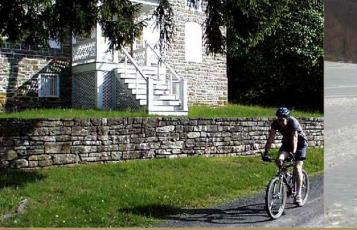

#### Activities

- Hiking
- Biking
- Horse Trails
- Camping
- Rock-climbing
- Boating/canoeing
- Picnicking

- Sightseeing
- Bird-watching
- Hunting/Fishing
- Swimming
- Cross-country skiing
- Scenic driving
- History