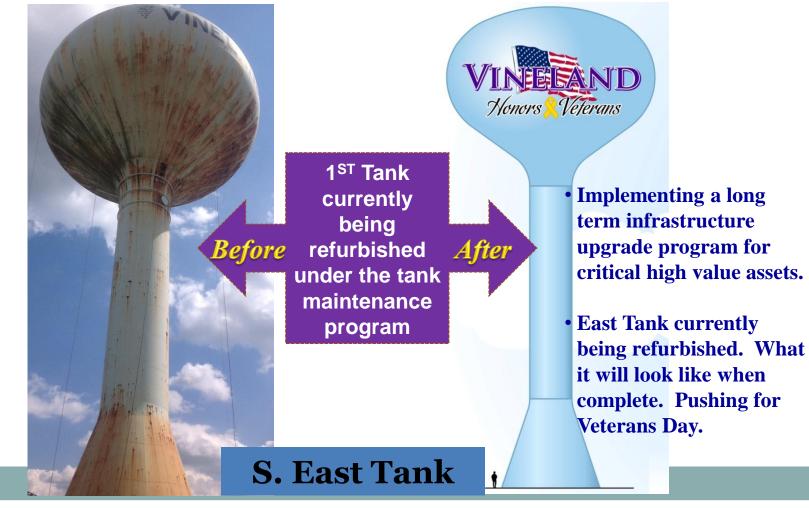

## LONG TERM TANK MAINTENANCE PROGRAM

# Water Utility Improvements

- Tank Maintenance Program
- New Well
- Conservation

13