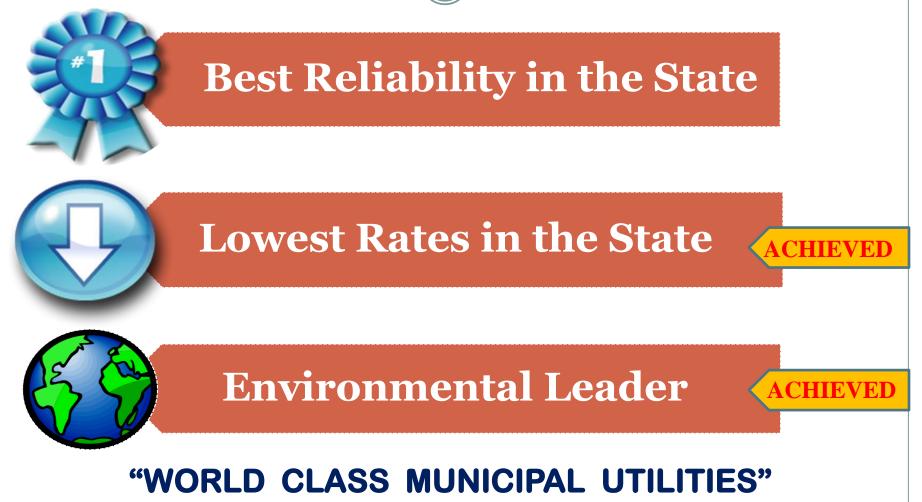

# **Strategic Objectives**

- Maintain and enhance municipal utility reliability.
- Provide and maintain the lowest possible customer cost.
- Insure compliance with all applicable EPA and DEP requirements