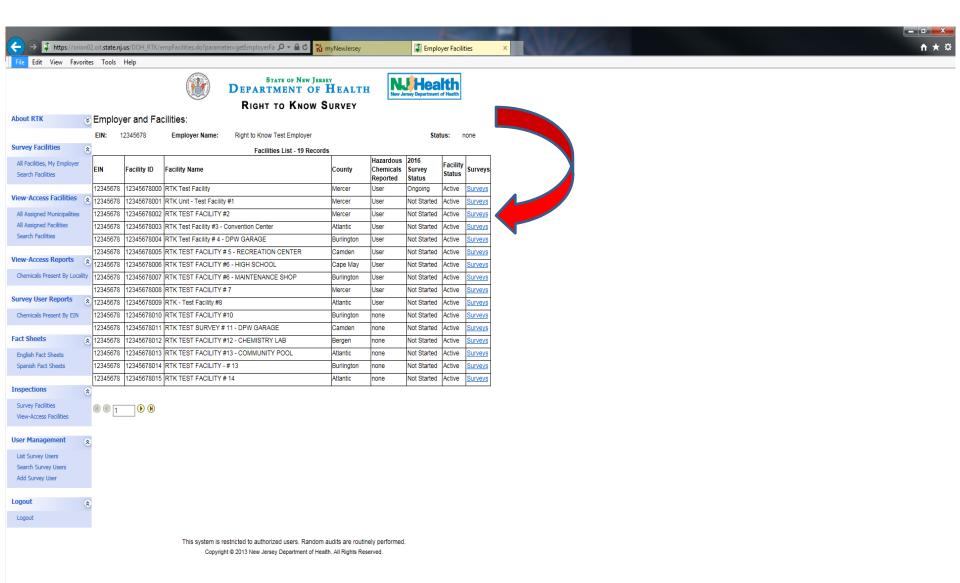

To get to your RTK Survey(s): under "Survey Facilities" section click on "All Facilities, My Employer" ۲

Copyright © 2013 New Jersey Department of Health. All Rights Reserved.

#### Identify which facility survey you would like to open and click on Surveys

Copyright © 2013 New Jersey Department of Health. All Rights Reserved.

The survey cover page will open. Much of the information that was entered on the previous year's Survey will auto fill into the next year's Survey and other information you will need to reenter. All sections of the cover page must be completed with the exception of section "K", which should only be completed if you share a building with a different employer.