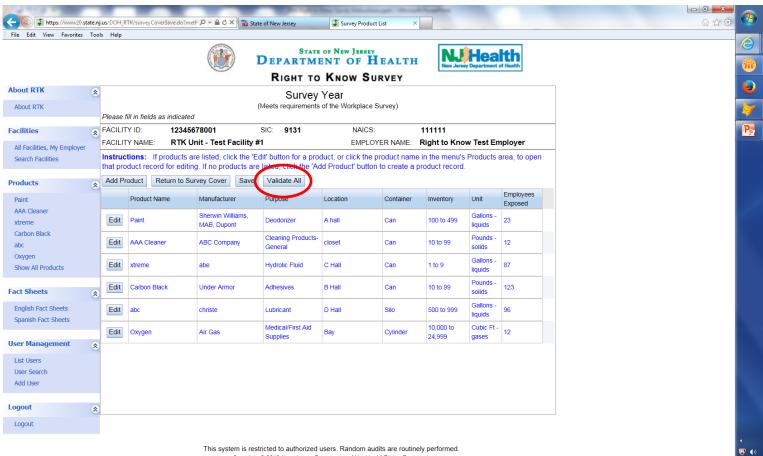

#### To check for Errors (names of products with missing information) click on "Validate All"

5:01 PM 4/29/2015

This system is restricted to authorized users. Random audits are routinely performed. Copyright © 2013 New Jersey Department of Health. All Rights Reserved.