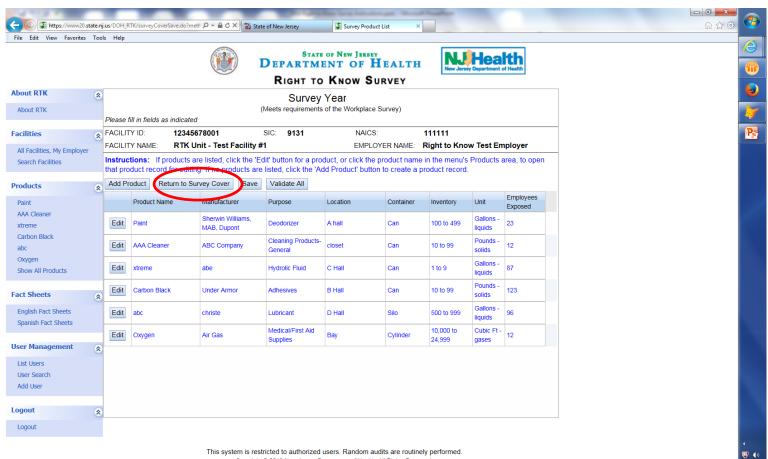

#### Click on "Return to Survey Cover" to submit your RTK Survey

5:01 PM 4/29/2015

This system is restricted to authorized users. Random audits are routinely performed. Copyright © 2013 New Jersey Department of Health. All Rights Reserved.