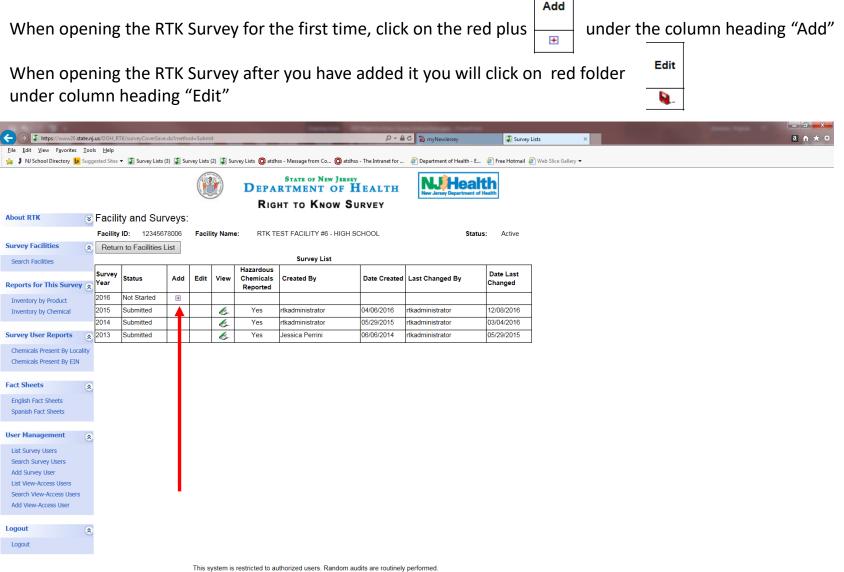

#### To view, add, or delete inventory click on "Save And Go To Inventory"

Inventory from the previous year's RTK Survey has been loaded into the next year's RTK Survey. Please review all information for all products. If there has been "No Change" to any information, then "Return to Survey Cover" and your survey is ready to be submitted. If you need to make changes, click on "Edit" next to the product you want to change.