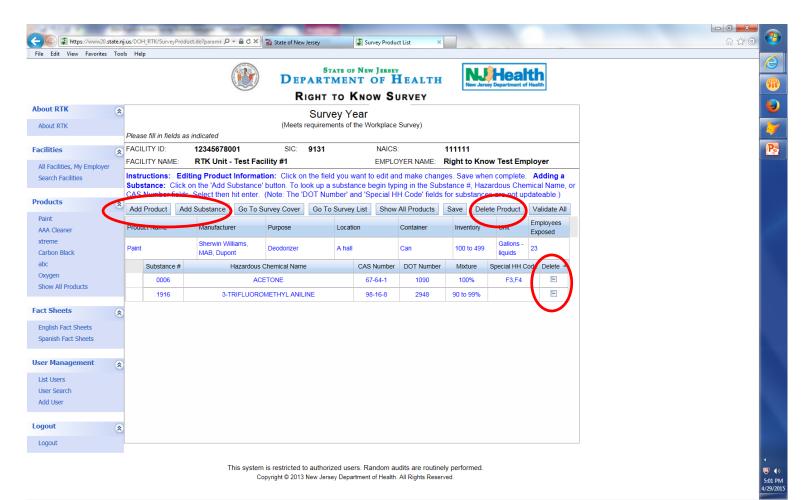

This system is restricted to authorized users. Random audits are routinely performed Copyright © 2013 New Jersey Department of Health. All Rights Reserved. After clicking edit, the product information will open. Make changes to whatever needs updating. You can delete a Hazardous Chemical Ingredient by clicking on - under the Column Heading "Delete" or you can delete the entire product by clicking on "Delete Product".

Add Hazardous Chemical Ingredients and or Products by clicking on the "Add Product" / "Add Substance" buttons.