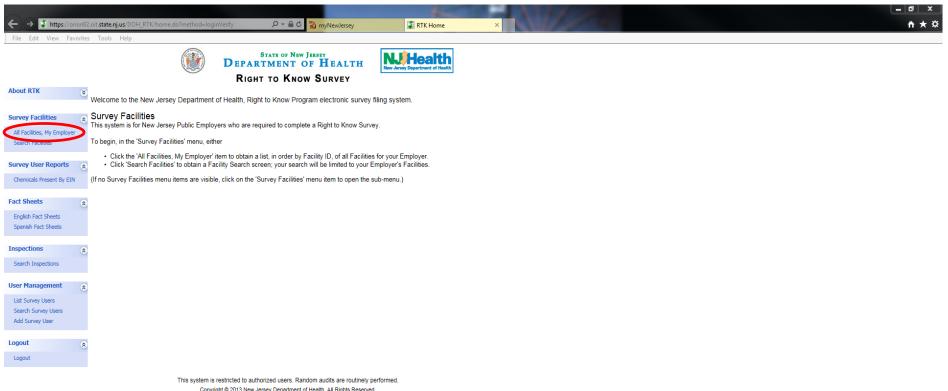

To get to your RTK Survey(s): under "Survey Facilities" section click on "All Facilities, My Employer" ۲

Copyright © 2013 New Jersey Department of Health. All Rights Reserved.