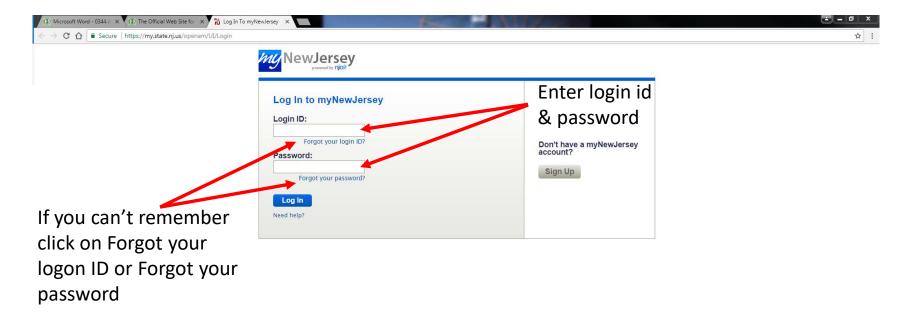

• You must log into the My New Jersey portal account that you accepted the RTK authorization code in. The authorization code was sent to you in an e-mail from rtksurvey when you were added as a user. When you accepted the authorization code it gave you the link to RTK Surveys on your portal page.

• Once you have logged into the My New Jersey portal click on the link DOH Right to Know Survey

| 🕡 Microsoft Word - 0344.d 🗙 🔞 The Official Web Site for 🗙 🖏 myNewJersey 🗙 🚺                                                                                                                     |                                                                                                 |
|-------------------------------------------------------------------------------------------------------------------------------------------------------------------------------------------------|-------------------------------------------------------------------------------------------------|
| ← → C ☆ Secure   https://my.state.nj.us/portal/Desktop                                                                                                                                          | ×                                                                                               |
| NewJersey                                                                                                                                                                                       | Welcome rtk: <u>logout</u>   <u>my account</u>   <u>auth code</u>   <u>layout</u>   <u>help</u> |
| DOH Applications<br>select a link below to access the approving:                                                                                                                                | Travel Guide                                                                                    |
| DOH Right To Know Survey<br>Role Manager                                                                                                                                                        | Locate Events   Travel & Tourism Home   Add an Event                                            |
| Search / Update                                                                                                                                                                                 |                                                                                                 |
| Send Mail to Clients                                                                                                                                                                            |                                                                                                 |
| Print: Decordiact                                                                                                                                                                               | Contact Us   Privacy Notice   Legal Statement   Accessibility Statement                         |
| Statewide: NJHome   Services A to Z   Departments/Agencies   FAQs<br>Copyright (c) State of New Jersey, 1996-2017<br>This site is maintained by the New Jersey Office of Information Technology |                                                                                                 |