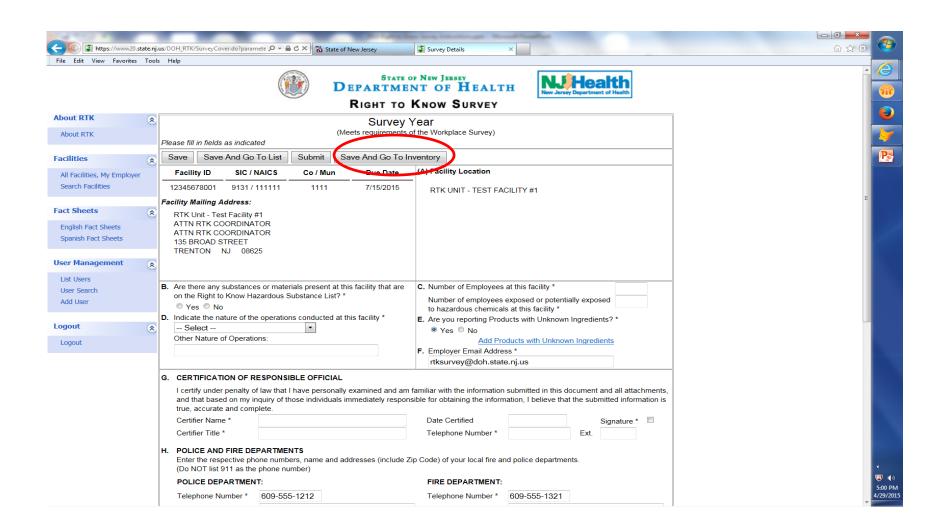

#### Identify which facility survey you would like to open and click on Surveys

Copyright © 2013 New Jersey Department of Health. All Rights Reserved.

The survey cover page will open. Much of the information that was entered on the previous year's Survey will auto fill into the next year's Survey and other information you will need to reenter. All sections of the cover page must be completed with the exception of section "K", which should only be completed if you share a building with a different employer.

| File Edit View Favorites T  | enjus/DOH_RTK/SurveyCover.do?paramete                                                                                                                                                                                                                                                                                                                                                                                                                                                                                                                                                                                                                                                                                                                                                                                                                                                                                                                                                                                                                                                                                                                                                                                                                                                                                                                                                                                                                                                                                           | <u></u> ∩ ☆ @ |
|-----------------------------|---------------------------------------------------------------------------------------------------------------------------------------------------------------------------------------------------------------------------------------------------------------------------------------------------------------------------------------------------------------------------------------------------------------------------------------------------------------------------------------------------------------------------------------------------------------------------------------------------------------------------------------------------------------------------------------------------------------------------------------------------------------------------------------------------------------------------------------------------------------------------------------------------------------------------------------------------------------------------------------------------------------------------------------------------------------------------------------------------------------------------------------------------------------------------------------------------------------------------------------------------------------------------------------------------------------------------------------------------------------------------------------------------------------------------------------------------------------------------------------------------------------------------------|---------------|
|                             | STATE OF NEW JERSEY                                                                                                                                                                                                                                                                                                                                                                                                                                                                                                                                                                                                                                                                                                                                                                                                                                                                                                                                                                                                                                                                                                                                                                                                                                                                                                                                                                                                                                                                                                             | Â             |
|                             | DEPARTMENT OF HEALTH                                                                                                                                                                                                                                                                                                                                                                                                                                                                                                                                                                                                                                                                                                                                                                                                                                                                                                                                                                                                                                                                                                                                                                                                                                                                                                                                                                                                                                                                                                            |               |
|                             | RIGHT TO KNOW SURVEY                                                                                                                                                                                                                                                                                                                                                                                                                                                                                                                                                                                                                                                                                                                                                                                                                                                                                                                                                                                                                                                                                                                                                                                                                                                                                                                                                                                                                                                                                                            |               |
| About RTK                   | Survey Year                                                                                                                                                                                                                                                                                                                                                                                                                                                                                                                                                                                                                                                                                                                                                                                                                                                                                                                                                                                                                                                                                                                                                                                                                                                                                                                                                                                                                                                                                                                     |               |
| About RTK                   | (Meets requirements of the Workplace Survey) Please fill in fields as indicated                                                                                                                                                                                                                                                                                                                                                                                                                                                                                                                                                                                                                                                                                                                                                                                                                                                                                                                                                                                                                                                                                                                                                                                                                                                                                                                                                                                                                                                 |               |
| acilities                   | Save Save And Go To List Submit Save And Go To Inventory                                                                                                                                                                                                                                                                                                                                                                                                                                                                                                                                                                                                                                                                                                                                                                                                                                                                                                                                                                                                                                                                                                                                                                                                                                                                                                                                                                                                                                                                        |               |
| All Facilities, My Employer | Facility ID SIC / NAICS Co / Mun Due Date (A) Facility Location                                                                                                                                                                                                                                                                                                                                                                                                                                                                                                                                                                                                                                                                                                                                                                                                                                                                                                                                                                                                                                                                                                                                                                                                                                                                                                                                                                                                                                                                 |               |
| Search Facilities           | 12345678001 9131 / 111111 1111 7/15/2015 RTK UNIT - TEST FACILITY #1                                                                                                                                                                                                                                                                                                                                                                                                                                                                                                                                                                                                                                                                                                                                                                                                                                                                                                                                                                                                                                                                                                                                                                                                                                                                                                                                                                                                                                                            |               |
|                             | Facility Mailing Address:                                                                                                                                                                                                                                                                                                                                                                                                                                                                                                                                                                                                                                                                                                                                                                                                                                                                                                                                                                                                                                                                                                                                                                                                                                                                                                                                                                                                                                                                                                       | E             |
| act Sheets                  | RTK Unit - Test Facility #1                                                                                                                                                                                                                                                                                                                                                                                                                                                                                                                                                                                                                                                                                                                                                                                                                                                                                                                                                                                                                                                                                                                                                                                                                                                                                                                                                                                                                                                                                                     |               |
| English Fact Sheets         | ATTN RTK COORDINATOR<br>ATTN RTK COORDINATOR                                                                                                                                                                                                                                                                                                                                                                                                                                                                                                                                                                                                                                                                                                                                                                                                                                                                                                                                                                                                                                                                                                                                                                                                                                                                                                                                                                                                                                                                                    |               |
| Spanish Fact Sheets         | 135 BROAD STREET<br>TRENTON NJ 08625                                                                                                                                                                                                                                                                                                                                                                                                                                                                                                                                                                                                                                                                                                                                                                                                                                                                                                                                                                                                                                                                                                                                                                                                                                                                                                                                                                                                                                                                                            |               |
| Jser Management             |                                                                                                                                                                                                                                                                                                                                                                                                                                                                                                                                                                                                                                                                                                                                                                                                                                                                                                                                                                                                                                                                                                                                                                                                                                                                                                                                                                                                                                                                                                                                 |               |
| List Users                  |                                                                                                                                                                                                                                                                                                                                                                                                                                                                                                                                                                                                                                                                                                                                                                                                                                                                                                                                                                                                                                                                                                                                                                                                                                                                                                                                                                                                                                                                                                                                 |               |
| User Search                 | B. Are there any substances or materials present at this facility that are<br>on the Right to Know Hazardous Substance List? *     C. Number of Employees at this facility *     Number of employees exposed or potentially exposed                                                                                                                                                                                                                                                                                                                                                                                                                                                                                                                                                                                                                                                                                                                                                                                                                                                                                                                                                                                                                                                                                                                                                                                                                                                                                             |               |
| Add User                    | Yes No     to hazardous chemicals at this facility *                                                                                                                                                                                                                                                                                                                                                                                                                                                                                                                                                                                                                                                                                                                                                                                                                                                                                                                                                                                                                                                                                                                                                                                                                                                                                                                                                                                                                                                                            |               |
| ogout                       | D. Indicate the nature of the operations conducted at this facility * E. Are you reporting Products with Unknown Ingredients? * Select |               |
| Logout                      | Other Nature of Operations: Add Products with Unknown Ingredients                                                                                                                                                                                                                                                                                                                                                                                                                                                                                                                                                                                                                                                                                                                                                                                                                                                                                                                                                                                                                                                                                                                                                                                                                                                                                                                                                                                                                                                               |               |
|                             | F. Employer Email Address *<br>rtksurvey@doh.state.nj.us                                                                                                                                                                                                                                                                                                                                                                                                                                                                                                                                                                                                                                                                                                                                                                                                                                                                                                                                                                                                                                                                                                                                                                                                                                                                                                                                                                                                                                                                        |               |
|                             | G. CERTIFICATION OF RESPONSIBLE OFFICIAL                                                                                                                                                                                                                                                                                                                                                                                                                                                                                                                                                                                                                                                                                                                                                                                                                                                                                                                                                                                                                                                                                                                                                                                                                                                                                                                                                                                                                                                                                        |               |
|                             | I certify under penalty of law that I have personally examined and am familiar with the information submitted in this document and all attachments,<br>and that based on my inquiry of those individuals immediately responsible for obtaining the information, I believe that the submitted information is<br>true, accurate and complete.                                                                                                                                                                                                                                                                                                                                                                                                                                                                                                                                                                                                                                                                                                                                                                                                                                                                                                                                                                                                                                                                                                                                                                                     |               |
|                             | Certifier Name * Date Certified Signature *                                                                                                                                                                                                                                                                                                                                                                                                                                                                                                                                                                                                                                                                                                                                                                                                                                                                                                                                                                                                                                                                                                                                                                                                                                                                                                                                                                                                                                                                                     |               |
|                             | Certifier Title * Telephone Number * Ext.                                                                                                                                                                                                                                                                                                                                                                                                                                                                                                                                                                                                                                                                                                                                                                                                                                                                                                                                                                                                                                                                                                                                                                                                                                                                                                                                                                                                                                                                                       |               |
|                             | <ul> <li>H. POLICE AND FIRE DEPARTMENTS         Enter the respective phone numbers, name and addresses (include Zip Code) of your local fire and police departments.         (Do NOT list 911 as the phone number)     </li> </ul>                                                                                                                                                                                                                                                                                                                                                                                                                                                                                                                                                                                                                                                                                                                                                                                                                                                                                                                                                                                                                                                                                                                                                                                                                                                                                              |               |
|                             | POLICE DEPARTMENT: FIRE DEPARTMENT:                                                                                                                                                                                                                                                                                                                                                                                                                                                                                                                                                                                                                                                                                                                                                                                                                                                                                                                                                                                                                                                                                                                                                                                                                                                                                                                                                                                                                                                                                             |               |
|                             | Telephone Number * 609-555-1212 Telephone Number * 609-555-1321                                                                                                                                                                                                                                                                                                                                                                                                                                                                                                                                                                                                                                                                                                                                                                                                                                                                                                                                                                                                                                                                                                                                                                                                                                                                                                                                                                                                                                                                 |               |