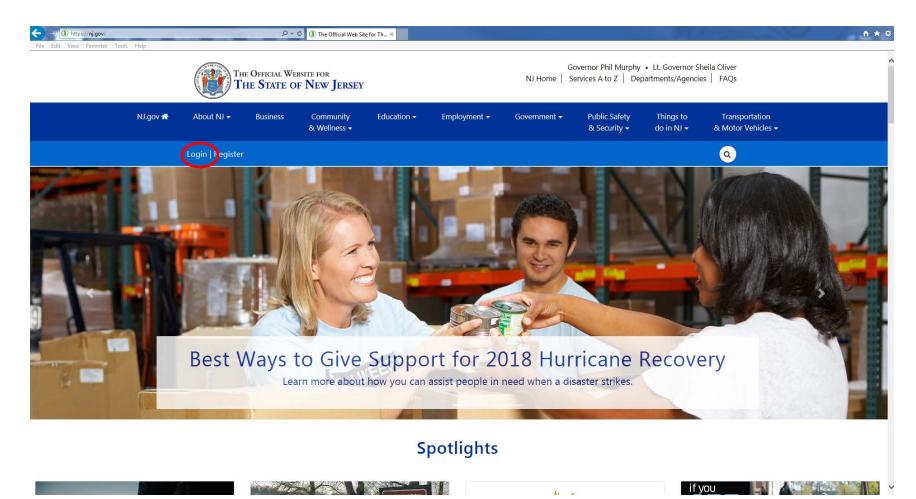

#### Spotlights

h. .

if vou

• If you have used the RTK Online Survey System in the past then click on Login and enter your logon id and password.

NOTE: If you have not used the RTK Online Survey System before, you will need a myNewJersey portal account and must contact RTK to be added as a user (see "General RTK Survey Instructions").