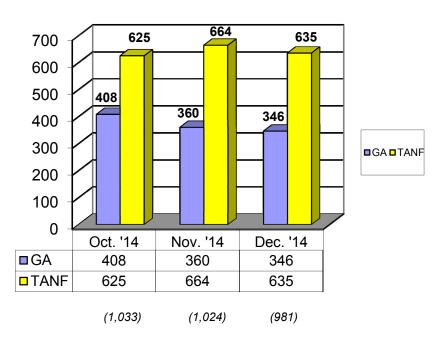

#### **WFNJ TANF Caseload**

#### •Major Reasons for TANF Case Closings

October to December 2014

| October to December 2014     |       |       |       |       |  |  |  |  |
|------------------------------|-------|-------|-------|-------|--|--|--|--|
|                              | Oct   | Nov   | Dec   | Total |  |  |  |  |
| Due to Employment            | 625   | 664   | 635   | 1,924 |  |  |  |  |
| No Eligible Children         | 174   | 195   | 158   | 527   |  |  |  |  |
| No Redetermination           | 124   | 61    | 74    | 259   |  |  |  |  |
| Moved Out of State           | 116   | 75    | 65    | 256   |  |  |  |  |
| All Other Closed             | 1,455 | 1,541 | 1,305 | 4,301 |  |  |  |  |
| (Unemployment Ins. Benefits) | 38    | 44    | 47    | 129   |  |  |  |  |
| (Recipient Withdrawal)       | 206   | 178   | 134   | 518   |  |  |  |  |
| (Recipient Initiative)       | 47    | 50    | 37    | 134   |  |  |  |  |
| (Moved to Another County)    | 40    | 63    | 47    | 150   |  |  |  |  |
| (Unable to Verify Residence) | 46    | 63    | 45    | 154   |  |  |  |  |
| (Other Closed Cases)         | 1,078 | 1,143 | 995   | 3,216 |  |  |  |  |
| Total Closed Cases           | 2,494 | 2,536 | 2,237 | 7,267 |  |  |  |  |

About 31 percent of all TANF cases closed during the quarter were closed due to employment.

<u>•Earnings of TANF Recipients</u>
During the fourth quarter of 2014, WFNJ TANF recipients who were working were earning an average of \$10.25 per hour.