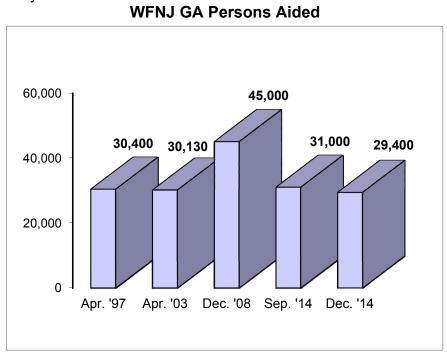

#### •General Assistance (GA)

As of December 2014, there were approximately 29,400 General Assistance (GA) persons aided in New Jersey.