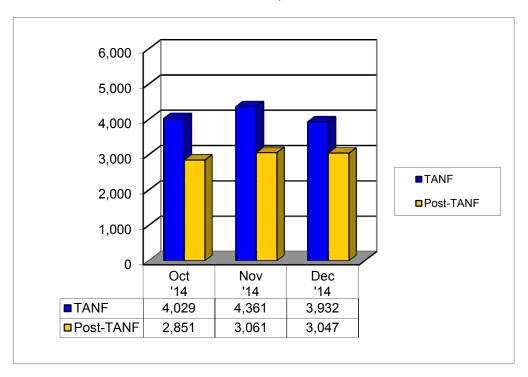

#### 3. Child Care

As of December 2014, over 3,900 WFNJ TANF clients received child care benefits. Post-TANF child care benefits were issued to nearly 3,000 families who had become employed and were no longer receiving cash assistance.

WFNJ TANF Cases Receiving Child Care Benefits, December 2014