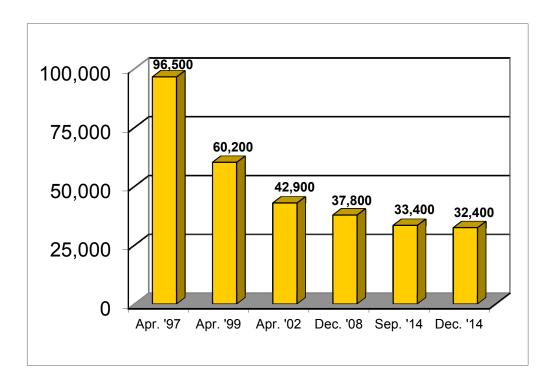

#### Temporary Assistance for Needy Families (TANF)

The number of families receiving WFNJ/TANF totaled approximately 32,400 as of December 2014, a slight decline from the September 2014 caseload.

#### **WFNJ TANF Caseload**