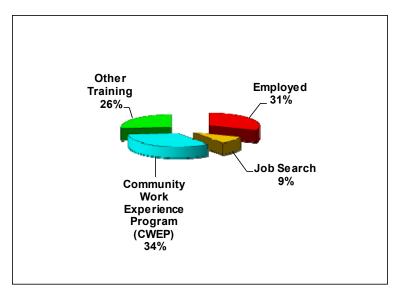

#### •Participation of WFNJ TANF Clients in Employment-Directed Activities

For the month of December 2014, over 13,000 TANF clients were engaged in work activities. About 4,000 (31 percent) of these individuals had begun working but were still receiving a partial cash assistance payment, due to income disregards.

| Employed                                                                    | 4,034  |  |  |
|-----------------------------------------------------------------------------|--------|--|--|
| Job Search                                                                  | 1,205  |  |  |
| Community<br>Work                                                           | 4,406  |  |  |
| Experience Program (CWEP)                                                   |        |  |  |
| Other Training -Occupational Training -Education -On the Job Training (OJT) | 3,442  |  |  |
| Total                                                                       | 13,087 |  |  |