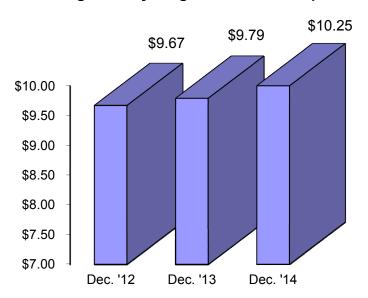

About 31 percent of all TANF cases closed during the quarter were closed due to employment.

<u>•Earnings of TANF Recipients</u>
During the fourth quarter of 2014, WFNJ TANF recipients who were working were earning an average of \$10.25 per hour.

#### **Average Hourly Wages of TANF Recipients**