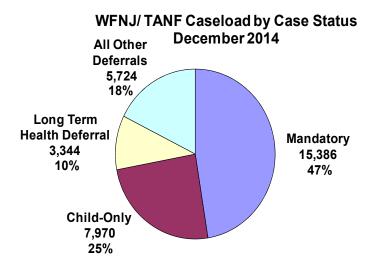

#### Client Deferrals and Exemptions

Of the total TANF caseload of 32,400, about 15,400 cases (47 percent) were those with adults in the household who must comply with WFNJ/TANF work requirements.