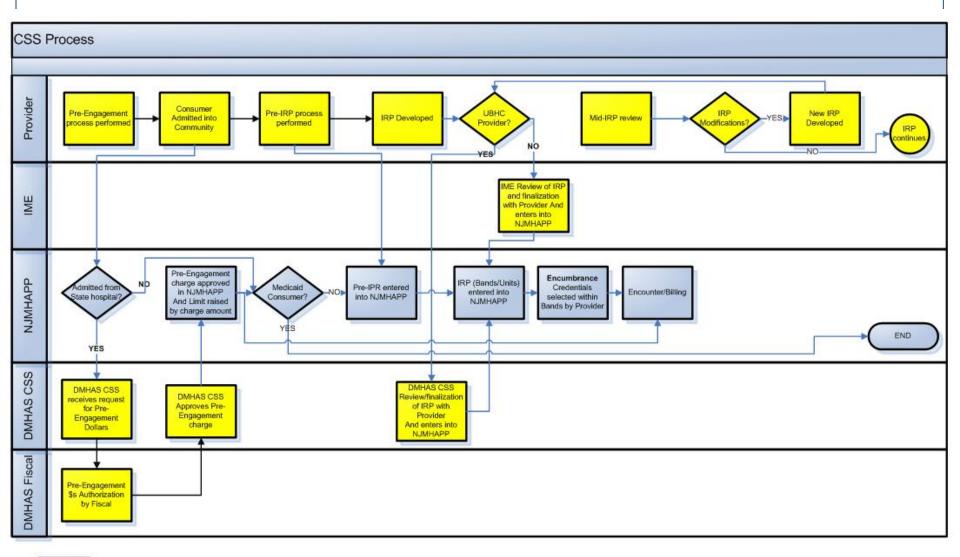

#### Non Medicaid for all CSS Providers

- All Non Medicaid consumers are entered into NJMHAPP
- All required units by bands, are entered into NJMHAPP
- IME approves units and bands before any claims can be processed
- Provider assures that all IRP's entered are supported by agency Cap Funding

#### **CSS** Medicaid

 FFS Agencies will enter consumer data in NJMHAPP for Pre Admission and In-Reach fee at the point of consumer discharge from State Hospital

• If Medicaid Eligible, consumer will have Enrollment and IRP form sent to IME for approval