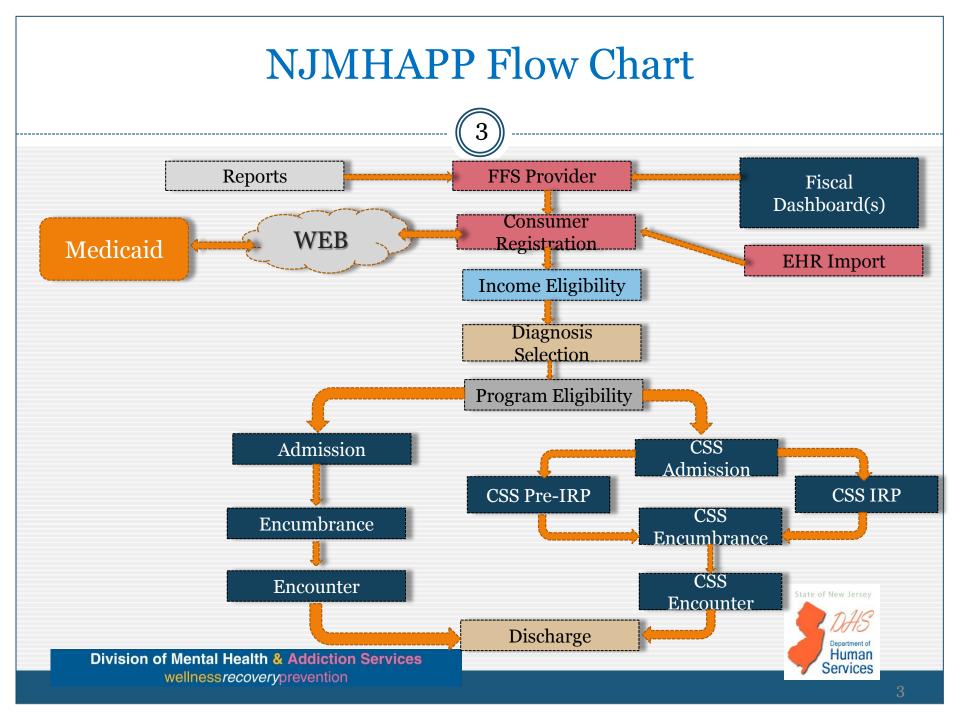

# Welcome to NJMHAPP 2.0 CSS

NJ Mental Health Application for Payment Processing

**Provider Information Session** 

Release Date – July 2017

Nitin Garg – Acting Assistant Director

Mahesh Phadke – Project Manager Kiran Janga– OIS Technical Lead Savely Khorosh – OIS Business Analyst

State of New Jersey

# NJMHAPP 2.0 Topics

2

# NHMHAPP Flowchart NJMHAPP CSS only NJMHAPP CSS Features/Modules Q&A





## NJMHAPP 2.0 - CSS Program Eligibility

- Displays the program Eligibility questions for the programs the Agency is providing
- Captures Consumer's eligibility for the programs

| ED01    | Exclusionary Criteria: Please confirm that the consumer seekin<br>Employment services has not been diagnosed with an intellect<br>developmental disability and is not linked with DDD services?* | 163 10                  |
|---------|--------------------------------------------------------------------------------------------------------------------------------------------------------------------------------------------------|-------------------------|
| ED02    | Does the client express a stated desire to enroll/re-enroll in po<br>education opportunities with priority on college or university?*