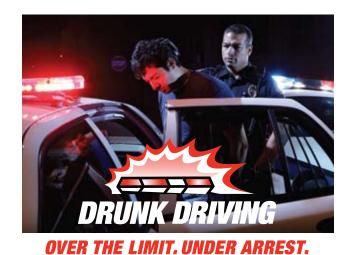

#### 2007 OVER THE LIMIT, UNDER ARREST CRACKDOWN

Despite three decades of concerted activity by the New Jersey Division of Highway Traffic Safety (NJDHTS), the state's law enforcement community, and other traffic safety agencies, New Jersey's roads continue to be plagued by impaired drivers. In 2006 (the last full year for which data is available), there were 240 alcohol-related fatalities in the state, 31% of all motor vehicle-related deaths.

From August 17 – September 3, 2007, NJDHTS participated in the national "Over the Limit, Under Arrest" impaired driving crackdown. New Jersey had taken part in this campaign in previous years, but 2007 marked the first year that NJDHTS adopted the national, "Over the Limit, Under Arrest" slogan. The goal of the crackdown was to raise public awareness about the dangers of impaired driving, through a combination of stepped up enforcement and media activities.

#### THE RESULTS

The "Over the Limit, Under Arrest" 2007 statewide crackdown resulted in 1,655 DUI arrests. In addition, the participating police agencies issued 6,966 and 3,762 speeding and seat belt summonses respectively. The crackdown focused on impaired driving, but as with all statewide traffic safety initiatives, motorists were again reminded of the state's commitment to proper restraint and obeying posted speed limits.