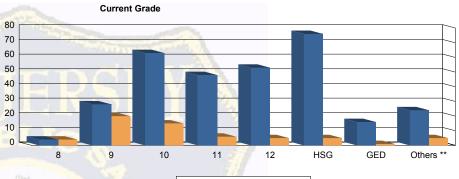

## Juvenile Demographics and Statistics

| Current   |     | COMM      | ITTED |           |    | PROBA     | Total |           |     |           |  |
|-----------|-----|-----------|-------|-----------|----|-----------|-------|-----------|-----|-----------|--|
| Grade     | M   | ALE       | FEI   | MALE      | M  | ALE       | FE    | MALE      |     |           |  |
| 8         | 4   | (1.34%)   | 0     | 0.00%     | 4  | (7.02%)   | 0     | 0.00%     | 8   | (2.14%)   |  |
| 9         | 27  | (9.03%)   | 1     | (7.69%)   | 18 | (31.58%)  | 2     | (50.00%)  | 48  | (12.87%)  |  |
| 10        | 59  | (19.73%)  | 4     | (30.77%)  | 14 | (24.56%)  | 1     | (25.00%)  | 78  | (20.91%)  |  |
| 11        | 45  | (15.05%)  | 3     | (23.08%)  | 5  | (8.77%)   | 1     | (25.00%)  | 54  | (14.48%)  |  |
| 12        | 52  | (17.39%)  | 1     | (7.69%)   | 5  | (8.77%)   | 0     | 0.00%     | 58  | (15.55%)  |  |
| HSG       | 74  | (24.75%)  | 2     | (15.38%)  | 5  | (8.77%)   | 0     | 0.00%     | 81  | (21.72%)  |  |
| GED       | 15  | (5.02%)   | 1     | (7.69%)   | 1  | (1.75%)   | 0     | 0.00%     | 17  | (4.56%)   |  |
| Others ** | 23  | (7.69%)   | 1     | (7.69%)   | 5  | (8.77%)   | 0     | 0.00%     | 29  | (7.77%)   |  |
| Total     | 299 | (100.00%) | 13    | (100.00%) | 57 | (100.00%) | 4     | (100.00%) | 373 | (100.00%) |  |