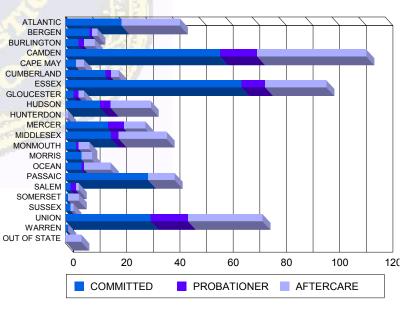

0

4

| ATLANTIC     | 21  | 7.02%   | 0  | 0.00%   | 0  | 0.00%   | 0 | 0.00%   | 20  | 9.95%   | 2 | 22.22%                | 43  | 7.38%   |
|--------------|-----|---------|----|---------|----|---------|---|---------|-----|---------|---|-----------------------|-----|---------|
| BERGEN       | 9   | 3.01%   | 0  | 0.00%   | 1  | 1.75%   | 0 | 0.00%   | 2   | 1.00%   | 0 | 0.00%                 | 12  | 2.06%   |
| BURLINGTON   | 5   | 1.67%   | 0  | 0.00%   | 1  | 1.75%   | 1 | 25.00%  | 4   | 1.99%   | 0 | 0.00%                 | 11  | 1.89%   |
| CAMDEN       | 55  | 18.39%  | 3  | 23.08%  | 11 | 19.30%  | 3 | 75.00%  | 39  | 19.40%  | 2 | 22.22%                | 113 | 19.38%  |
| CAPE MAY     | 3   | 1.00%   | 1  | 7.69%   | 0  | 0.00%   | 0 | 0.00%   | 3   | 1.49%   | 0 | 0.00%                 | 7   | 1.20%   |
| CUMBERLAND   | 13  | 4.35%   | 2  | 15.38%  | 2  | 3.51%   | 0 | 0.00%   | 3   | 1.49%   | 0 | 0.00%                 | 20  | 3.43%   |
| ESSEX        | 63  | 21.07%  | 3  | 23.08%  | 9  | 15.79%  | 0 | 0.00%   | 20  | 9.95%   | 3 | 33 <mark>.</mark> 33% | 98  | 16.81%  |
| GLOUCESTER   | 3   | 1.00%   | 0  | 0.00%   | 2  | 3.51%   | 0 | 0.00%   | 2   | 1.00%   | 0 | 0.00%                 | 7   | 1.20%   |
| HUDSON       | 13  | 4.35%   | 0  | 0.00%   | 4  | 7.02%   | 0 | 0.00%   | 15  | 7.46%   | 0 | 0.00%                 | 32  | 5.49%   |
| HUNTERDON    | 0   | 0.00%   | 0  | 0.00%   | 0  | 0.00%   | 0 | 0.00%   | 1   | 0.50%   | 0 | 0.00%                 | 1   | 0.17%   |
| MERCER       | 14  | 4.68%   | 2  | 15.38%  | 6  | 10.53%  | 0 | 0.00%   | 8   | 3.98%   | 0 | 0.00%                 | 30  | 5.15%   |
| MIDDLESEX    | 17  | 5.69%   | 0  | 0.00%   | 3  | 5.26%   | 0 | 0.00%   | 18  | 8.96%   | 0 | 0.00%                 | 38  | 6.52%   |
| MONMOUTH     | 4   | 1.34%   | 0  | 0.00%   | 1  | 1.75%   | 0 | 0.00%   | 4   | 1.99%   | 0 | 0.00%                 | 9   | 1.54%   |
| MORRIS       | 6   | 2.01%   | 0  | 0.00%   | 0  | 0.00%   | 0 | 0.00%   | 4   | 1.99%   | 0 | 0.00%                 | 10  | 1.72%   |
| OCEAN        | 6   | 2.01%   | 0  | 0.00%   | 1  | 1.75%   | 0 | 0.00%   | 10  | 4.98%   | 0 | 0.00%                 | 17  | 2.92%   |
| PASSAIC      | 30  | 10.03%  | 1  | 7.69%   | 0  | 0.00%   | 0 | 0.00%   | 10  | 4.98%   | 0 | 0.00%                 | 41  | 7.03%   |
| SALEM        | 2   | 0.67%   | 0  | 0.00%   | 2  | 3.51%   | 0 | 0.00%   | 1   | 0.50%   | 0 | 0.00%                 | 5   | 0.86%   |
| SOMERSET     | 1   | 0.33%   | 0  | 0.00%   | 0  | 0.00%   | 0 | 0.00%   | 4   | 1.99%   | 0 | 0.00%                 | 5   | 0.86%   |
| SUSSEX       | 1   | 0.33%   | 1  | 7.69%   | 0  | 0.00%   | 0 | 0.00%   | 1   | 0.50%   | 0 | 0.00%                 | 3   | 0.51%   |
| UNION        | 32  | 10.70%  | 0  | 0.00%   | 14 | 24.56%  | 0 | 0.00%   | 26  | 12.94%  | 2 | 22.22%                | 74  | 12.69%  |
| WARREN       | 1   | 0.33%   | 0  | 0.00%   | 0  | 0.00%   | 0 | 0.00%   | 0   | 0.00%   | 0 | 0.00%                 | 1   | 0.17%   |
| OUT OF STATE | 0   | 0.00%   | 0  | 0.00%   | 0  | 0.00%   | 0 | 0.00%   | 6   | 2.99%   | 0 | 0.00%                 | 6   | 1.03%   |
| Total        | 299 | 100.00% | 13 | 100.00% | 57 | 100.00% | 4 | 100.00% | 201 | 100.00% | 9 | 100.00%               | 583 | 100.00% |
|              |     |         |    |         |    |         |   |         |     |         |   |                       |     |         |

Count of Juveniles By Sentencing County

NJ Office of the Attorney General Juvenile Justice Commission