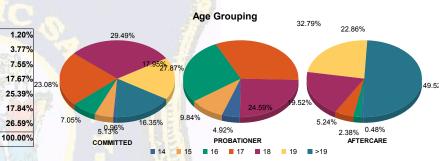

25.39%

17.84%

26.59%

100.00%

18.08 18.85 16.61 16.75 19.91 18.89 18.59 Average Age **Sentencing County** 

5.26% 0

8.77% 1

29.82%