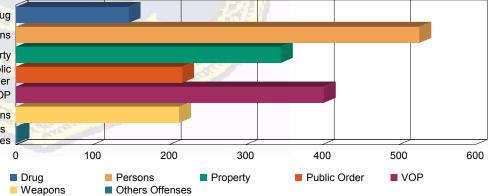

## **Offense Categories**

| Drug            | 134   | (8.08%)   | 1  | (1.89%)   | 12  | (8.96%)   | 0 | 0.00%     | 147   | (7.93%)   | Drug     |
|-----------------|-------|-----------|----|-----------|-----|-----------|---|-----------|-------|-----------|----------|
| Persons         | 476   | (28.69%)  | 16 | (30.19%)  | 34  | (25.37%)  | 1 | (12.50%)  | 527   | (28.43%)  | Persons  |
| Property        | 306   | (18.44%)  | 10 | (18.87%)  | 28  | (20.90%)  | 2 | (25.00%)  | 346   | (18.66%)  | Property |
| Public Order    | 193   | (11.63%)  | 9  | (16.98%)  | 13  | (9.70%)   | 2 | (25.00%)  | 217   | (11.70%)  |          |
| VOP             | 355   | (21.40%)  | 11 | (20.75%)  | 34  | (25.37%)  | 2 | (25.00%)  | 402   | (21.68%)  |          |
| Weapons         | 194   | (11.69%)  | 5  | (9.43%)   | 13  | (9.70%)   | 1 | (12.50%)  | 213   | (11.49%)  | VOP      |
| Others Offenses | 1     | (0.06%)   | 1  | (1.89%)   | 0   | 0.00%     | 0 | 0.00%     | 2     | (0.11%)   | Weapons  |
| Total *         | 1,659 | (100.00%) | 53 | (100.00%) | 134 | (100.00%) | 8 | (100.00%) | 1,854 | (100.00%) |          |
|                 | 1     |           | L  |           | L   |           |   |           |       |           | Offenses |