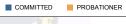

## **Special Education Services**

| Yes     | 121 | (40.47%)  | 8  | (61.54%)  | 16 | (28.07%)  | 3 | (75.00%)  | 148 | (39.6 <mark>8%</mark> ) |
|---------|-----|-----------|----|-----------|----|-----------|---|-----------|-----|-------------------------|
| No      | 159 | (53.18%)  | 4  | (30.77%)  | 36 | (63.16%)  | 1 | (25.00%)  | 200 | (53.62%)                |
| Pending | 19  | (6.35%)   | 1  | (7.69%)   | 5  | (8.77%)   | 0 | 0.00%     | 25  | (6.70%)                 |
| Total   | 299 | (100.00%) | 13 | (100.00%) | 57 | (100.00%) | 4 | (100.00%) | 373 | (100.00%)               |