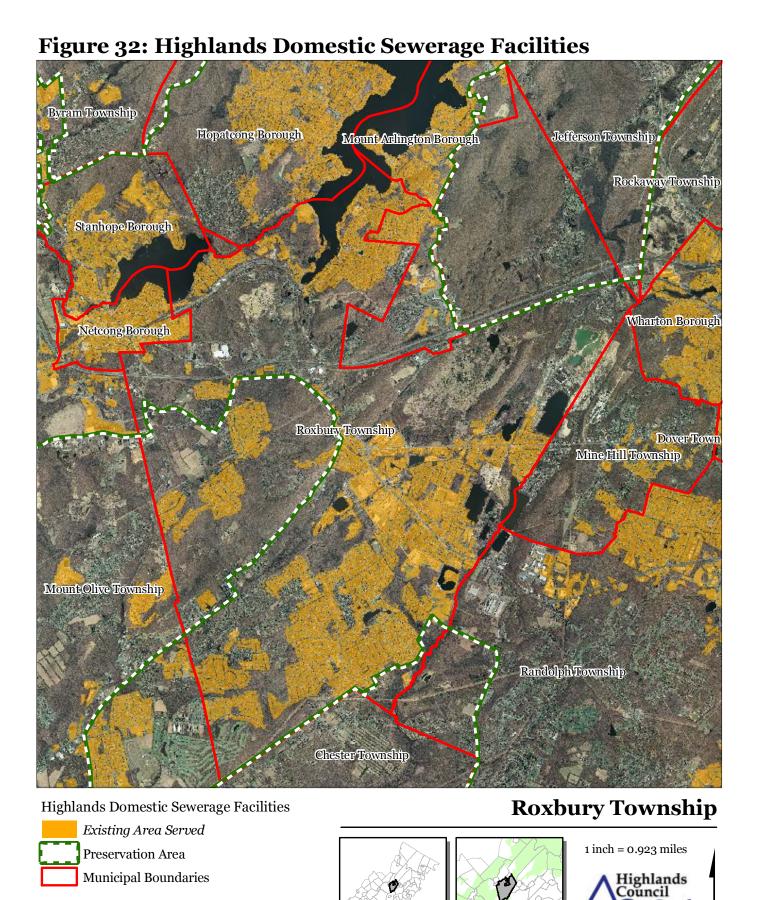

ury Township SADC Easements** SADC Final Preservation Area 1 inch = 0.923 miles Municipal Boundaries SADC Preserved Preserved Farmland Highlands Council **Agriculture Uses** 

Figure 26: Preserved Farms, SADC Easements, All Agricultural Uses



Figure 28: Historic, Cultural, and Archaeological Resources Inventory Byram Township Hopatcong Borough Jefferson Township Rockaway Township Stanhope Borough Wharton Borough Netcong Borough Roxbury Township Dover Town Mine Hill Township Mount Olive Township Randolph Township Chester Township **Roxbury Township** Preservation Area **Municipal Boundaries** 1 inch = 0.923 miles Archaeological Grids (1 sqmi) **NJ Historic Districts** Highlands Council **Historic Property Points Historic Property Polygons** 





Preservation Area Municipal Boundaries