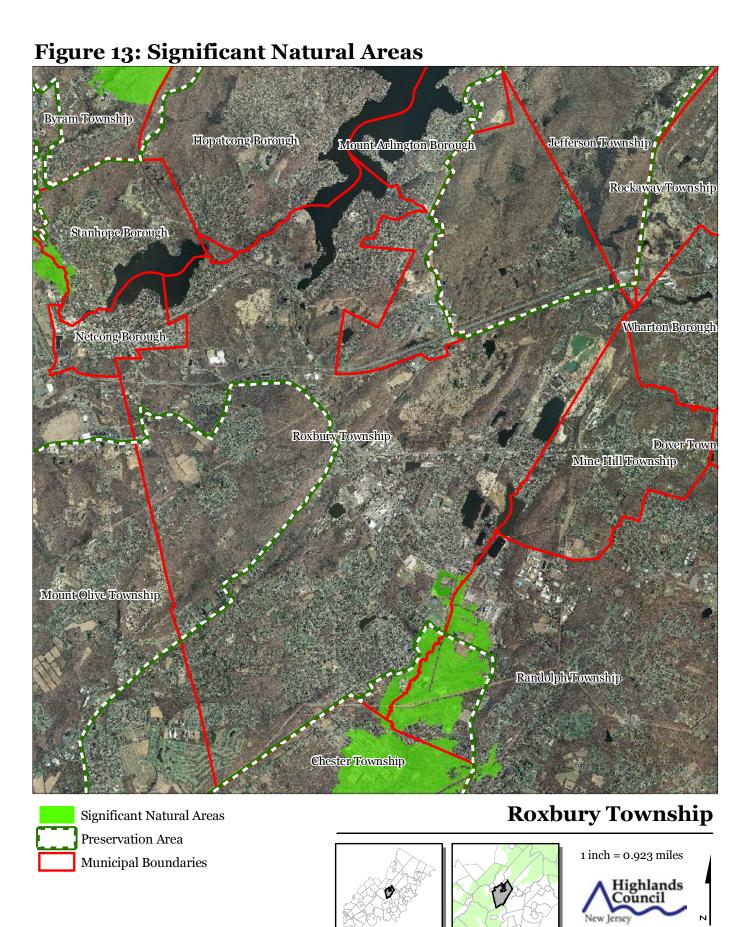

## **Roxbury Township**









Figure 3: HUC 14 Boundaries Byram Township Hopatcong Borough Jefferson Township Mount Arlington Borough Stanhope Borough Netcong Borough Roxbury Township Mine Hill Township Mount Olive Township Randolph Township Chester Township **HUC 14 Subwatersheds Stream Centerlines** 

Preservation Area

**Municipal Boundaries** 

Rockaway Township Wharton Borough Dover Town **Roxbury Township** 















Watershed Values by HUC14 Subwatershed











Figure 11: Steep Slope Protection Areas





Highlands Council

1 inch = 0.923 miles





Figure 14: Vernal Pools









Figure 18: Carbonate Rock Area Byram Township Hopatcong Borough Mount Arlington Borough Jefferson Township Rockaway Township Stanhope Borough Wharton Borough Netcong Borough Roxbury Township Dover Town Mine Hill Township Mount Olive Township



## **Roxbury Township**

Randolph Township



**Chester Township** 















Byram Township Hopatcong Borough Mount Adington Borough Jefferson Township Rockaway Township Stanhope Borough Wharton Borough Netcong Borough Roxbury Township Dover Town Mine Hill Township Mount Olive Township Randolph Township Chester Township **Roxbury Township SADC Easements** SADC Final Preservation Area 1 inch = 0.923 miles Municipal Boundaries SADC Preserved Preserved Farmland Highlands Council **Agriculture Uses** 

Figure 26: