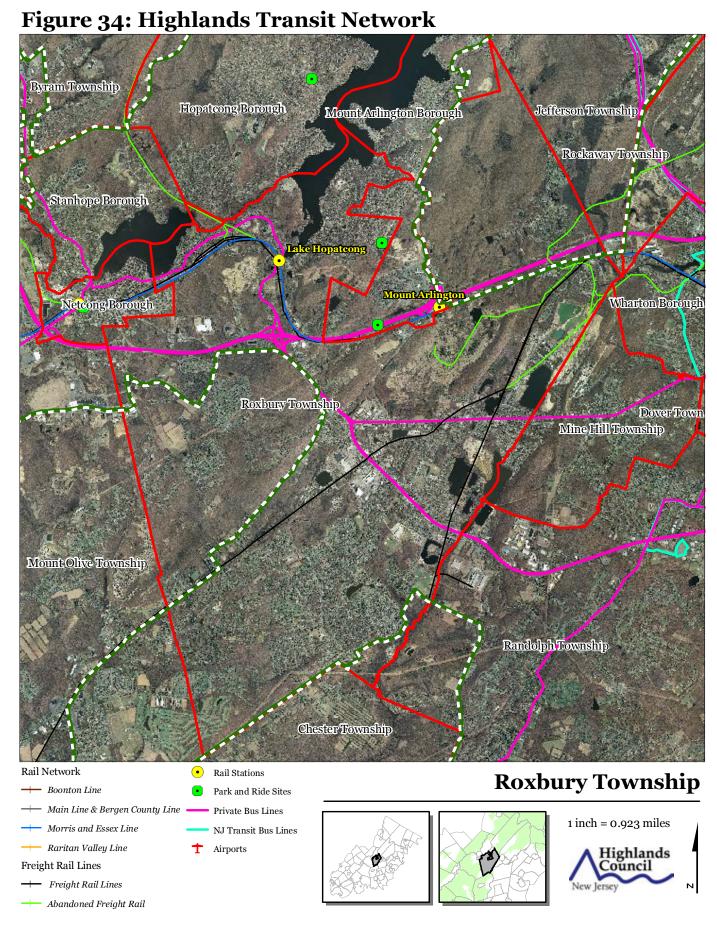

Township SADC Easements** SADC Final Preservation Area 1 inch = 0.923 miles Municipal Boundaries SADC Preserved Preserved Farmland Highlands Council **Agriculture Uses** 

Figure 26: Preserved Farms, SADC Easements, All Agricultural Uses



Figure 28: Historic, Cultural, and Archaeological Resources Inventory Byram Township Hopatcong Borough Jefferson Township Rockaway Township Stanhope Borough Wharton Borough Netcong Borough Roxbury Township Dover Town Mine Hill Township Mount Olive Township Randolph Township Chester Township **Roxbury Township** Preservation Area **Municipal Boundaries** 1 inch = 0.923 miles Archaeological Grids (1 sqmi) **NJ Historic Districts** Highlands Council **Historic Property Points Historic Property Polygons** 





Preservation Area Municipal Boundaries