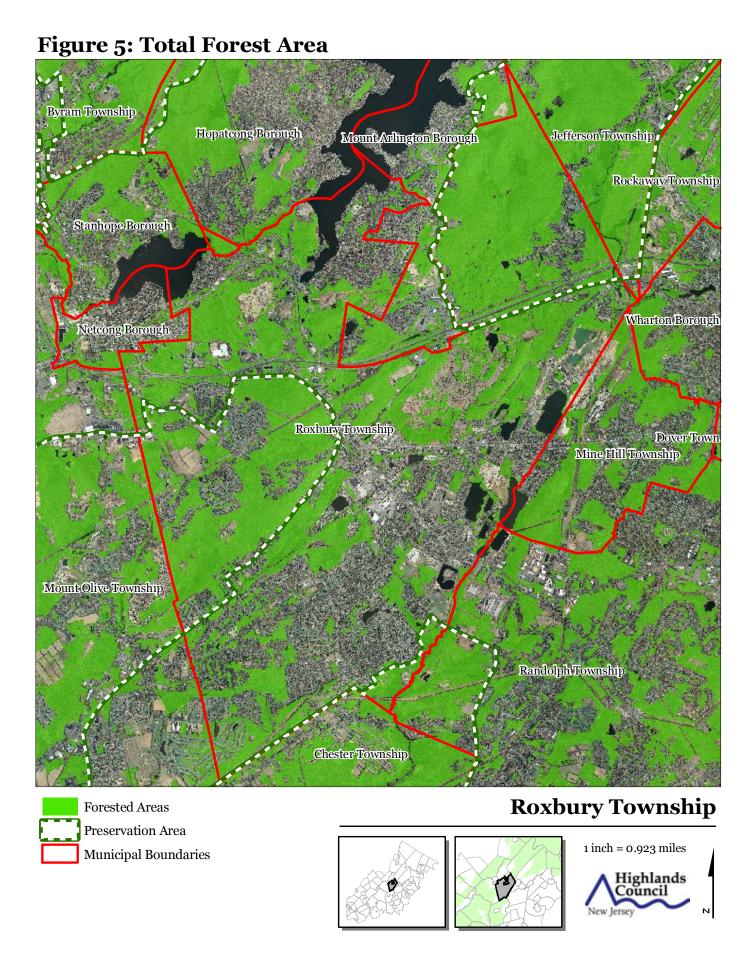

## **Roxbury Township**









Figure 3: HUC 14 Boundaries Byram Township Hopatcong Borough Jefferson Township Mount Arlington Borough Stanhope Borough Netcong Borough Roxbury Township Mine Hill Township Mount Olive Township Randolph Township Chester Township **HUC 14 Subwatersheds Stream Centerlines** 

Preservation Area

**Municipal Boundaries** 

Rockaway Township Wharton Borough Dover Town **Roxbury Township** 















Watershed Values by HUC14 Subwatershed











Figure 11: Steep Slope Protection Areas





Highlands Council

1 inch = 0.923 miles





Figure 14: Vernal Pools









Figure 18: Carbonate Rock Area Byram Township Hopatcong Borough Mount Arlington Borough Jefferson Township Rockaway Township Stanhope Borough Wharton Borough Netcong Borough Roxbury Township Dover Town Mine Hill Township Mount Olive Township



## **Roxbury Township**

Randolph Township



**Chester Township** 















Byram Township Hopatcong Borough Mount Adington Borough Jefferson Township Rockaway Township Stanhope Borough Wharton Borough Netcong Borough Roxbury Township Dover Town Mine Hill Township Mount Olive Township Randolph Township Chester Township **Roxbury Township SADC Easements** SADC F