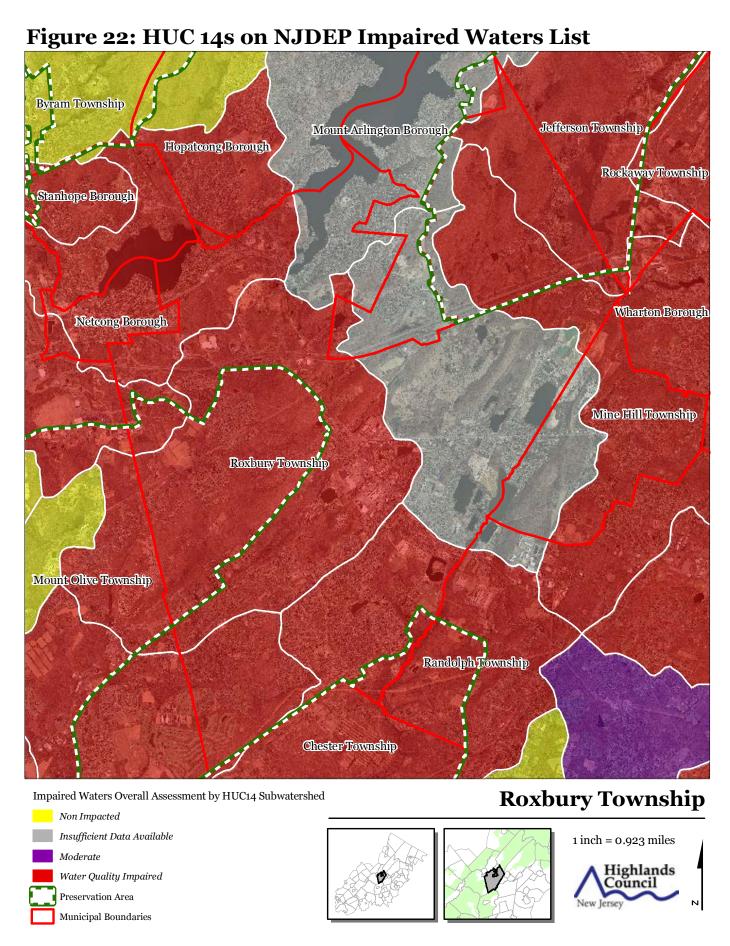

## **Roxbury Township**

Figure 3: HUC 14 Boundaries Byram Township Hopatcong Borough Jefferson Township Mount Arlington Borough Stanhope Borough Netcong Borough Roxbury Township Mine Hill Township Mount Olive Township Randolph Township Chester Township **HUC 14 Subwatersheds Stream Centerlines** 

Preservation Area

**Municipal Boundaries** 

Rockaway Township Wharton Borough Dover Town **Roxbury Township** 

Watershed Values by HUC14 Subwatershed

Figure 11: Steep Slope Protection Areas

Highlands Council