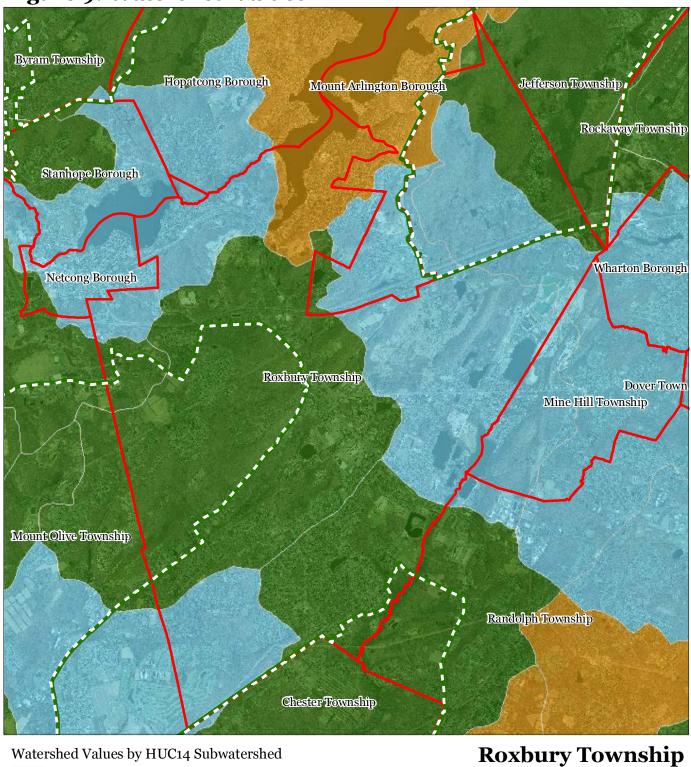

## **Roxbury Township**

Figure 3: HUC 14 Boundaries Byram Township Hopatcong Borough Jefferson Township Mount Arlington Borough Stanhope Borough Netcong Borough Roxbury Township Mine Hill Township Mount Olive Township Randolph Township Chester Township **HUC 14 Subwatersheds Stream Centerlines** 

Preservation Area

**Municipal Boundaries** 

Rockaway Township Wharton Borough Dover Town **Roxbury Township** 

Watershed Values by HUC14 Subwatershed

Figure 11: Steep Slope Protection Areas

Highlands Council