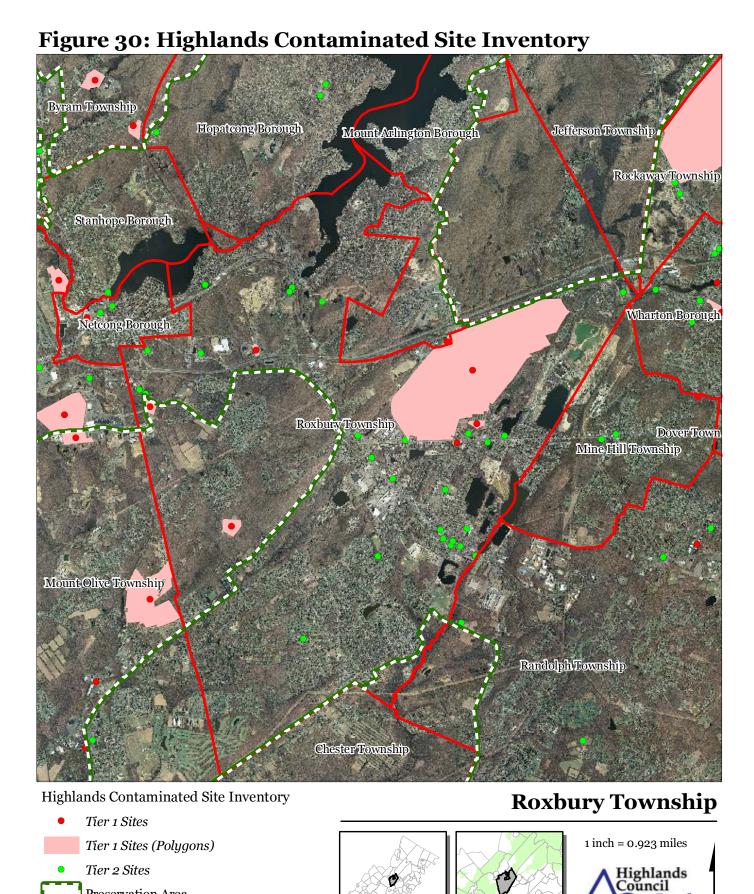

ip Randolph Township Chester Township **Roxbury Township SADC Easements** SADC Final Preservation Area 1 inch = 0.923 miles Municipal Boundaries SADC Preserved Preserved Farmland Highlands Council **Agriculture Uses** 

Figure 26: Preserved Farms, SADC Easements, All Agricultural Uses



Figure 28: Historic, Cultural, and Archaeological Resources Inventory Byram Township Hopatcong Borough Jefferson Township Rockaway Township Stanhope Borough Wharton Borough Netcong Borough Roxbury Township Dover Town Mine Hill Township Mount Olive Township Randolph Township Chester Township **Roxbury Township** Preservation Area **Municipal Boundaries** 1 inch = 0.923 miles Archaeological Grids (1 sqmi) **NJ Historic Districts** Highlands Council **Historic Property Points Historic Property Polygons** 





Preservation Area Municipal Boundaries