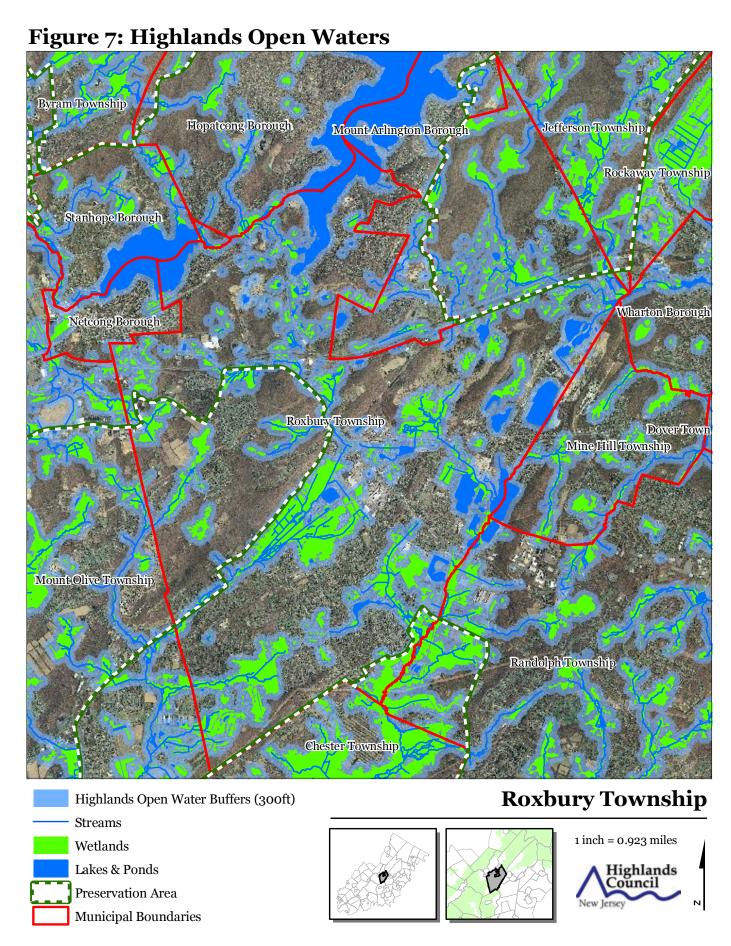

## **Roxbury Township**









Figure 3: HUC 14 Boundaries Byram Township Hopatcong Borough Jefferson Township Mount Arlington Borough Stanhope Borough Netcong Borough Roxbury Township Mine Hill Township Mount Olive Township Randolph Township Chester Township **HUC 14 Subwatersheds Stream Centerlines** 

Preservation Area

**Municipal Boundaries** 

Rockaway Township Wharton Borough Dover Town **Roxbury Township** 















Watershed Values by HUC14 Subwatershed











Figure 11: Steep Slope Protection Areas





Highlands Council

1 inch = 0.923 miles





Figure 14: Vernal Pools









Figure 18: Carbonate Rock Area Byram Township Hopatcong Borough Mount Arlington Borough Jefferson Township Rockaway Township Stanhope Borough Wharton Borough Netcong Borough Roxbury Township Dover Town Mine Hill Township Mount Olive Township



## **Roxbury Township**

Randolph Township



**Chester Township** 















Byram Township Hopatcong Borough Mount Adington Borough Jefferson Township Rockaway Township Stanhope Borough Wharton Borough Netcong Borough Roxbury Township Dover Town Mine Hill Township Mount Olive Township Randolph Township Chester Township **Roxbury Township SADC Easements** SADC Final