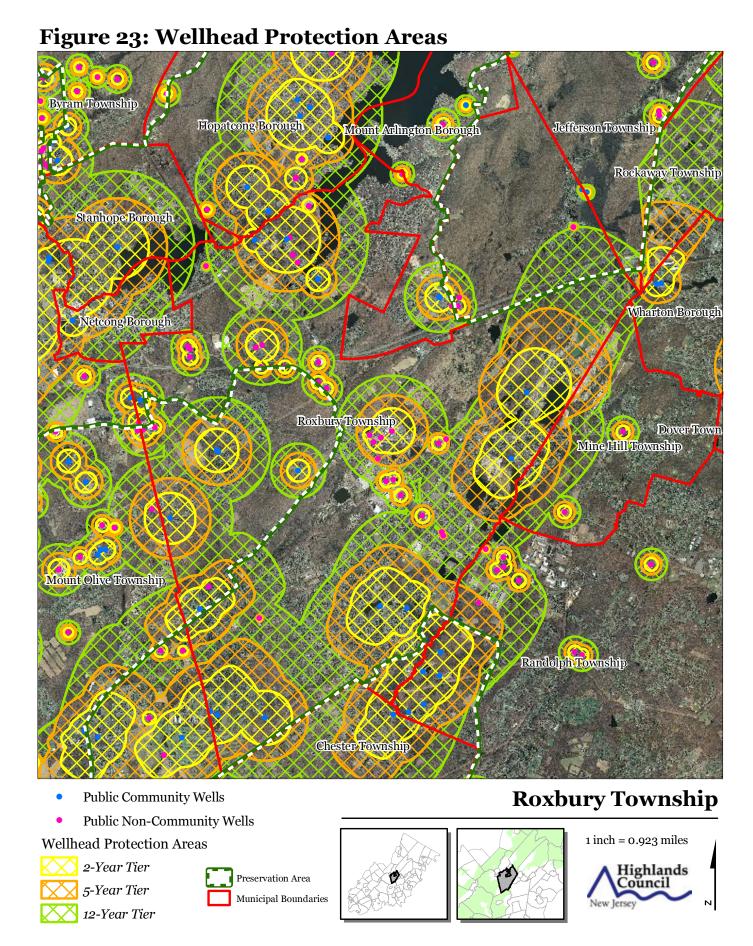

h Stanhope Borough Netcong Borough Roxbury Township Mine Hill Township Mount Olive Township Randolph Township Chester Township **HUC 14 Subwatersheds Stream Centerlines** 

Preservation Area

**Municipal Boundaries** 

Rockaway Township Wharton Borough Dover Town **Roxbury Township** 















Watershed Values by HUC14 Subwatershed











Figure 11: Steep Slope Protection Areas





Highlands Council

1 inch = 0.923 miles





Figure 14: Vernal Pools









Figure 18: Carbonate Rock Area Byram Township Hopatcong Borough Mount Arlington Borough Jefferson Township Rockaway Township Stanhope Borough Wharton Borough Netcong Borough Roxbury Township Dover Town Mine Hill Township Mount Olive Township



## **Roxbury Township**

Randolph Township



**Chester Township** 















Byram Township Hopatcong Borough Mount Adington Borough Jefferson Township Rockaway Township Stanhope Borough Wharton Borough Netcong Borough Roxbury Township Dover Town Mine Hill Township Mount Olive Township Randolph Township Chester Township **Roxbury Township SADC Easements** SADC Final Preservation Area 1 inch = 0.923 miles Municipal Boundaries SADC Preserved Preserved Farmland Highlands Council **Agriculture Uses** 

Figure 26: Preserved Farms, SADC Easements, All Agricultural Uses



Figure 28: Historic, Cultural, and Archaeological Resources Inventory Byram Township Hopatcong Borough Jefferson Township Rockaway Township Stanhope Borough Wharton Borough Netcong Borough Roxbury Township Dover Town Mine Hill Township Mount Olive Township Randolph Township Chester Township **Roxbury