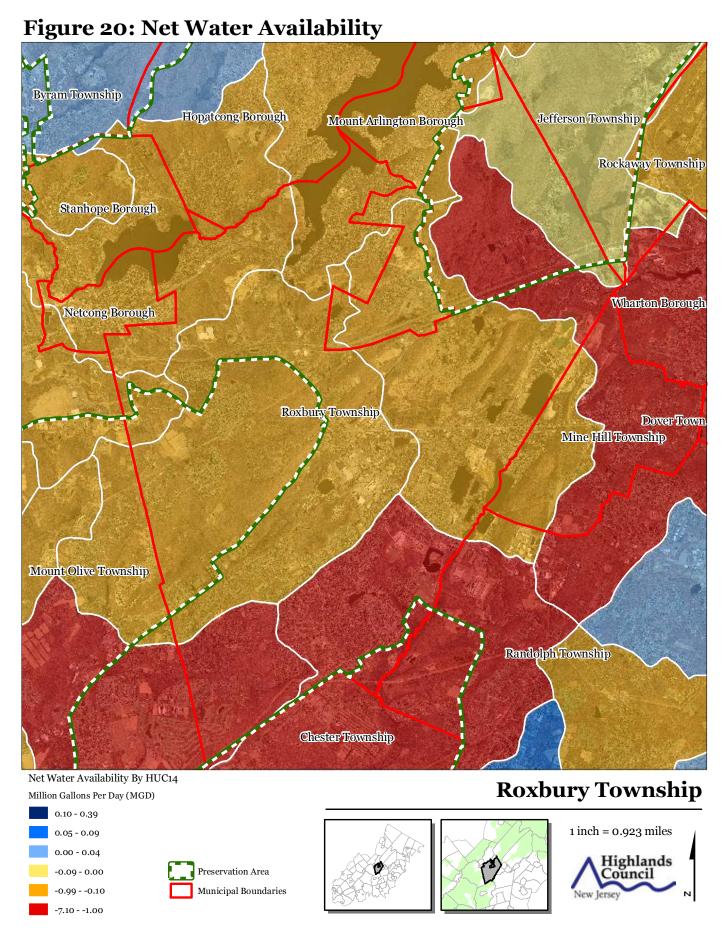

Borough Stanhope Borough Netcong Borough Roxbury Township Mine Hill Township Mount Olive Township Randolph Township Chester Township **HUC 14 Subwatersheds Stream Centerlines** 

Preservation Area

**Municipal Boundaries** 

Rockaway Township Wharton Borough Dover Town **Roxbury Township** 















Watershed Values by HUC14 Subwatershed











Figure 11: Steep Slope Protection Areas





Highlands Council

1 inch = 0.923 miles





Figure 14: Vernal Pools









Figure 18: Carbonate Rock Area Byram Township Hopatcong Borough Mount Arlington Borough Jefferson Township Rockaway Township Stanhope Borough Wharton Borough Netcong Borough Roxbury Township Dover Town Mine Hill Township Mount Olive Township



## **Roxbury Township**

Randolph Township



**Chester Township** 















Byram Township Hopatcong Borough Mount Adington Borough Jefferson Township Rockaway Township Stanhope Borough Wharton Borough Netcong Borough Roxbury Township Dover Town Mine Hill Township Mount Olive Township Randolph Township Chester Township **Roxbury Township SADC Easements** SADC Final Preservation Area 1 inch = 0.923 miles Municipal Boundaries SADC Preserved Preserved Farmland Highlands Council **Agriculture Uses** 

Figure 26: Preserved Farms, SADC Easements, All Agricultural Uses



Figure 28: Historic, Cultural, and Archaeological Resources Inventory Byram Township Hopatcong Borough Jefferson Township Rockaway Township Stanhope Borough Wharton Borough Netcong Borough Roxbury Township Dover Town Mine Hill Township Mount Olive Township Randolph Township Chester Township **Ro