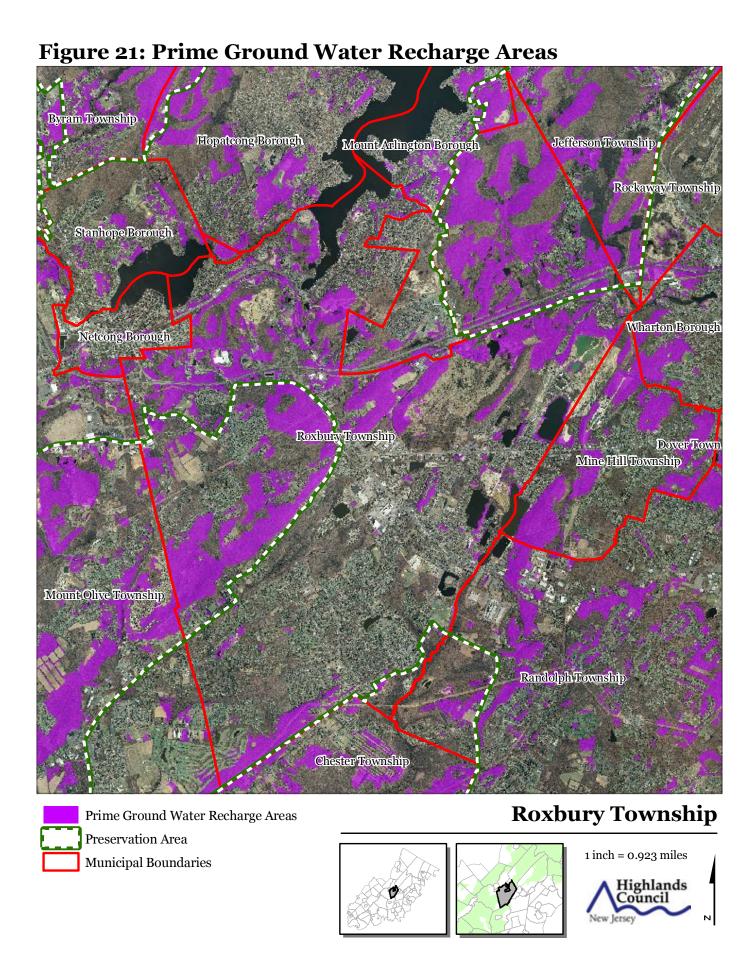

## **Roxbury Township**

Figure 3: HUC 14 Boundaries Byram Township Hopatcong Borough Jefferson Township Mount Arlington Borough Stanhope Borough Netcong Borough Roxbury Township Mine Hill Township Mount Olive Township Randolph Township Chester Township **HUC 14 Subwatersheds Stream Centerlines** 

Preservation Area

**Municipal Boundaries** 

Rockaway Township Wharton Borough Dover Town **Roxbury Township** 

Watershed Values by HUC14 Subwatershed

Figure 11: Steep Slope Protection Areas

Highlands Council