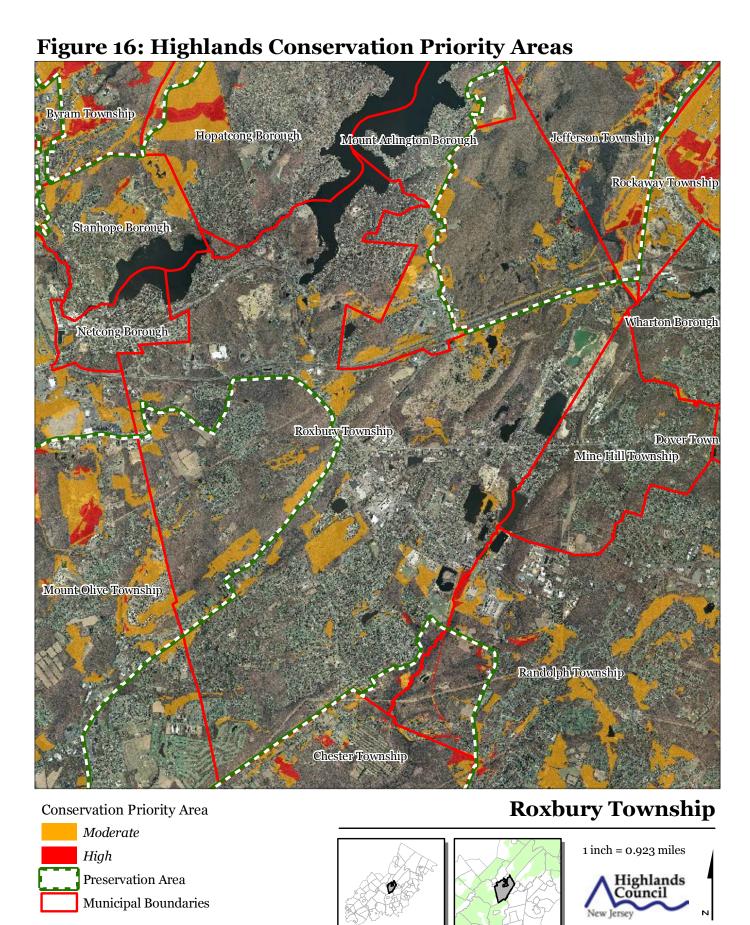

1 inch = 0.923 miles

Figure 14: Vernal Pools

Figure 18: Carbonate Rock Area Byram Township Hopatcong Borough Mount Arlington Borough Jefferson Township Rockaway Township Stanhope Borough Wharton Borough Netcong Borough Roxbury Township Dover Town Mine Hill Township Mount Olive Township

## **Roxbury Township**

Randolph Township

**Chester Township** 

Byram Township Hopatcong Borough Mount Adington Borough Jefferson Township Rockaway Township Stanhope Borough Wharton Borough Netcong Borough Roxbury Township Dover Town Mine Hill Township Mount Olive Township Randolph Township Chester Township **Roxbury Township SADC Easements** SADC Final Preservation Area 1 inch = 0.923 miles Municipal Boundaries SADC Preserved Preserved Farmland Highlands Council **Agriculture Uses** 