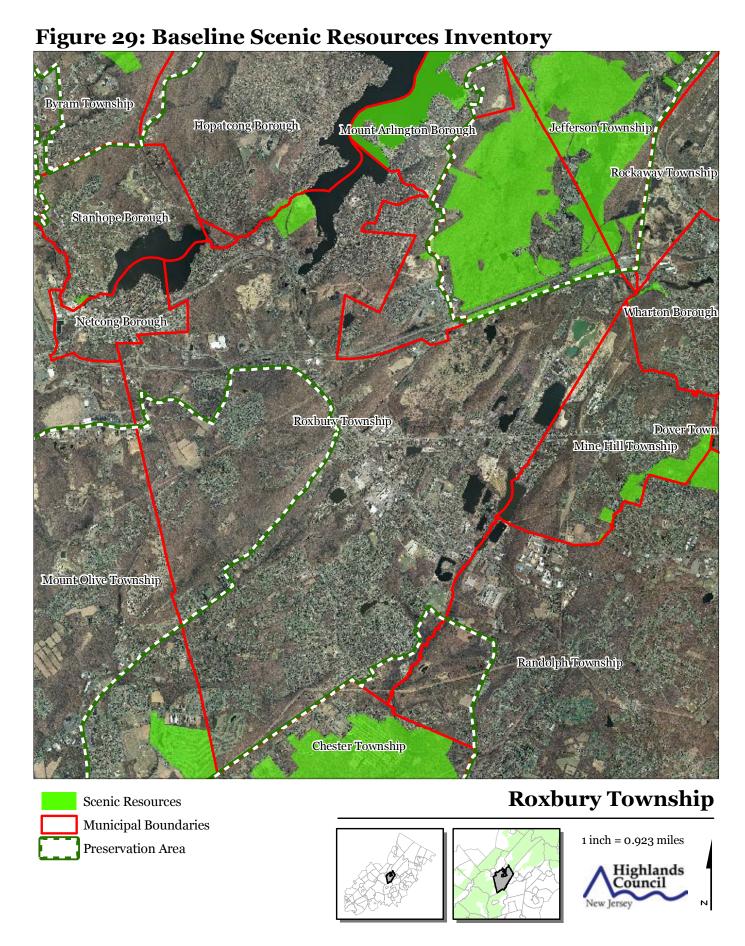

ship Randolph Township Chester Township **Roxbury Township SADC Easements** SADC Final Preservation Area 1 inch = 0.923 miles Municipal Boundaries SADC Preserved Preserved Farmland Highlands Council **Agriculture Uses** 

Figure 26: Preserved Farms, SADC Easements, All Agricultural Uses



Figure 28: Historic, Cultural, and Archaeological Resources Inventory Byram Township Hopatcong Borough Jefferson Township Rockaway Township Stanhope Borough Wharton Borough Netcong Borough Roxbury Township Dover Town Mine Hill Township Mount Olive Township Randolph Township Chester Township **Roxbury Township** Preservation Area **Municipal Boundaries** 1 inch = 0.923 miles Archaeological Grids (1 sqmi) **NJ Historic Districts** Highlands Council **Historic Property Points Historic Property Polygons** 





Preservation Area Municipal Boundaries