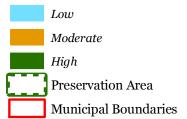

1 inch = 0.923 miles

Figure 14: Vernal Pools

Figure 18: Carbonate Rock Area Byram Township Hopatcong Borough Mount Arlington Borough Jefferson Township Rockaway Township Stanhope Borough Wharton Borough Netcong Borough Roxbury Township Dover Town Mine Hill Township Mount Olive Township