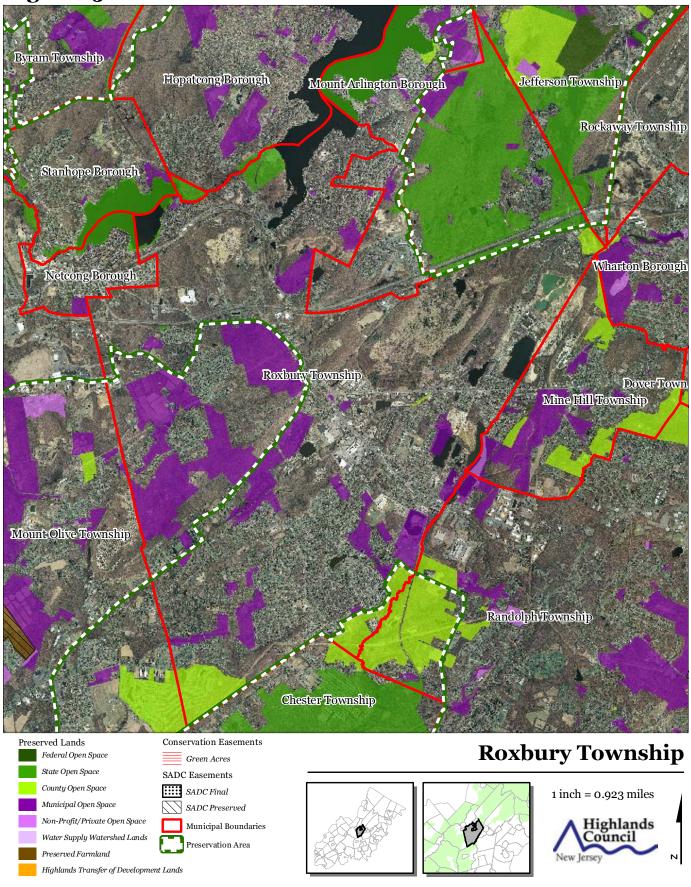

## **Roxbury Township**

Figure 3: HUC 14 Boundaries Byram Township Hopatcong Borough Jefferson Township Mount Arlington Borough Stanhope Borough Netcong Borough Roxbury Township Mine Hill Township Mount Olive Township Randolph Township Chester Township **HUC 14 Subwatersheds Stream Centerlines** 

Preservation Area

**Municipal Boundaries** 

Rockaway Township Wharton Borough Dover Town **Roxbury Township** 

Watershed Values by HUC14 Subwatershed

Figure 11: Steep Slope Protection Areas

Highlands Council