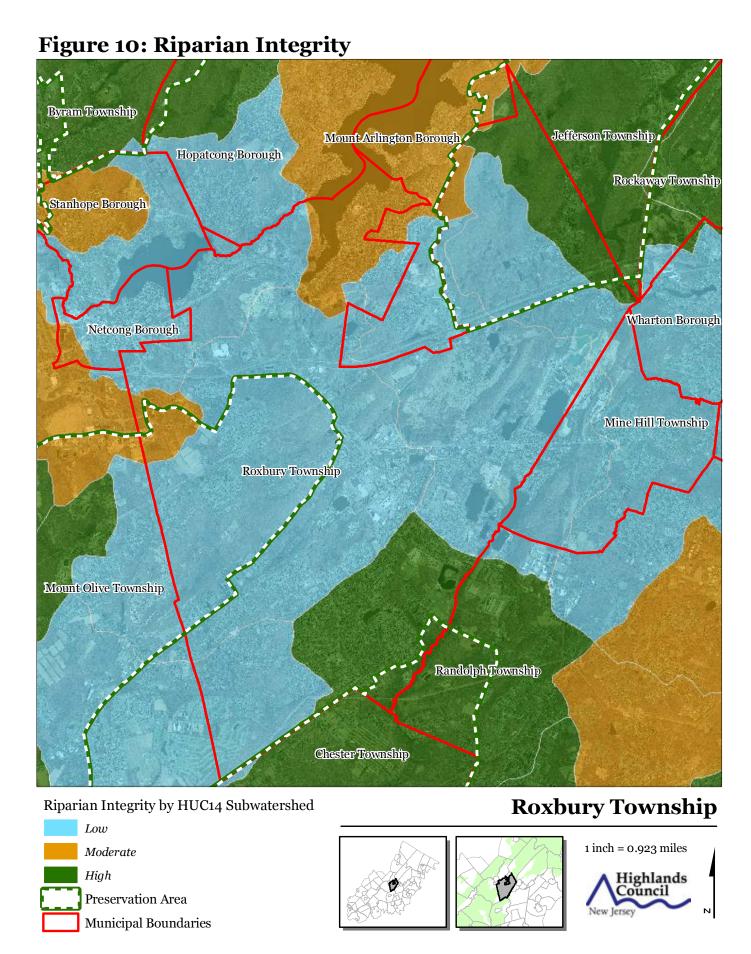

1 inch = 0.923 miles

Figure 14: Vernal Pools

Figure 18: Carbonate Rock Area Byram Township Hopatcong Borough Mount Arlington Borough Jefferson Township Rockaway Township Stanhope Borough Wharton Borough Netcong Borough Roxbury Township Dover Town Mine Hill Township Mount Olive Township