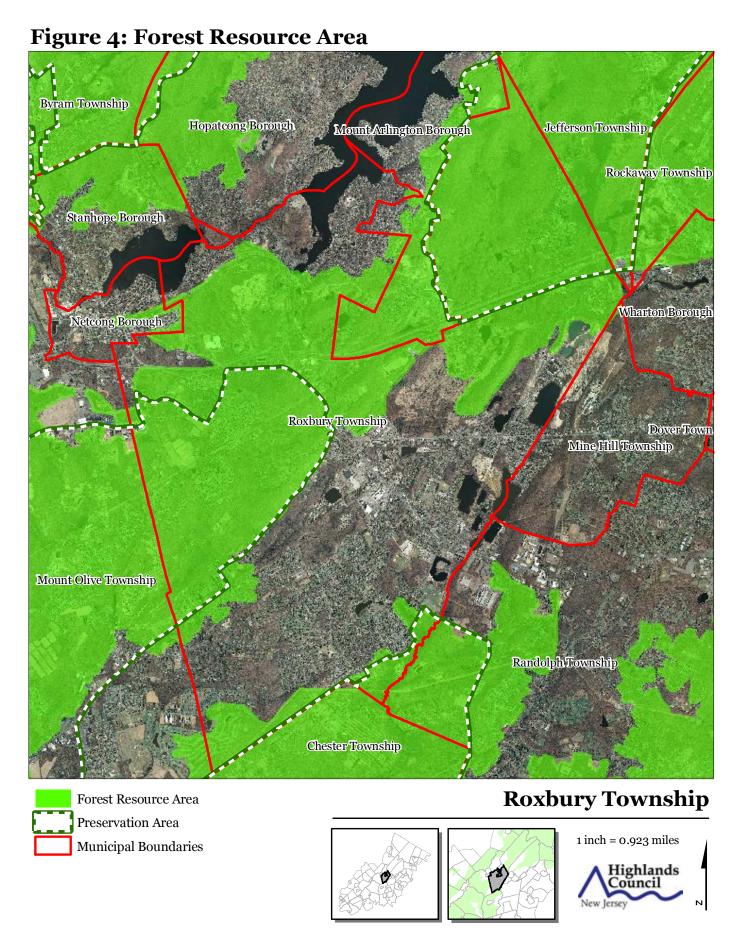

## **Roxbury Township**









Figure 3: HUC 14 Boundaries Byram Township Hopatcong Borough Jefferson Township Mount Arlington Borough Stanhope Borough Netcong Borough Roxbury Township Mine Hill Township Mount Olive Township Randolph Township Chester Township **HUC 14 Subwatersheds Stream Centerlines** 

Preservation Area

**Municipal Boundaries** 

Rockaway Township Wharton Borough Dover Town **Roxbury Township** 















Watershed Values by HUC14 Subwatershed











Figure 11: Steep Slope Protection Areas





Highlands Council

1 inch = 0.923 miles





Figure 14: Vernal Pools









Figure 18: Carbonate Rock Area Byram Township Hopatcong Borough Mount Arlington Borough Jefferson Township Rockaway Township Stanhope Borough Wharton Borough Netcong Borough Roxbury Township Dover Town Mine Hill Township Mount Olive Township



## **Roxbury Township**

Randolph Township



**Chester Township** 















Byram Township Hopatcong Borough Mount Adington Borough Jefferson Township Rockaway Township Stanhope Borough Wharton Borough Netcong Borough Roxbury Township Dover Town Mine Hill Township Mount Olive Township Randolph Township Chester Township **Roxbury Township SADC Easements** SADC