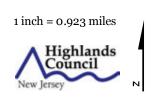

## **Roxbury Township**

Figure 3: HUC 14 Boundaries Byram Township Hopatcong Borough Jefferson Township Mount Arlington Borough Stanhope Borough Netcong Borough Roxbury Township Mine Hill Township Mount Olive Township Randolph Township Chester Township **HUC 14 Subwatersheds Stream Centerlines** 

Preservation Area

**Municipal Boundaries** 

Rockaway Township Wharton Borough Dover Town **Roxbury Township** 

Watershed Values by HUC14 Subwatershed

Figure 11: Steep Slope Protection Areas

Highlands Council