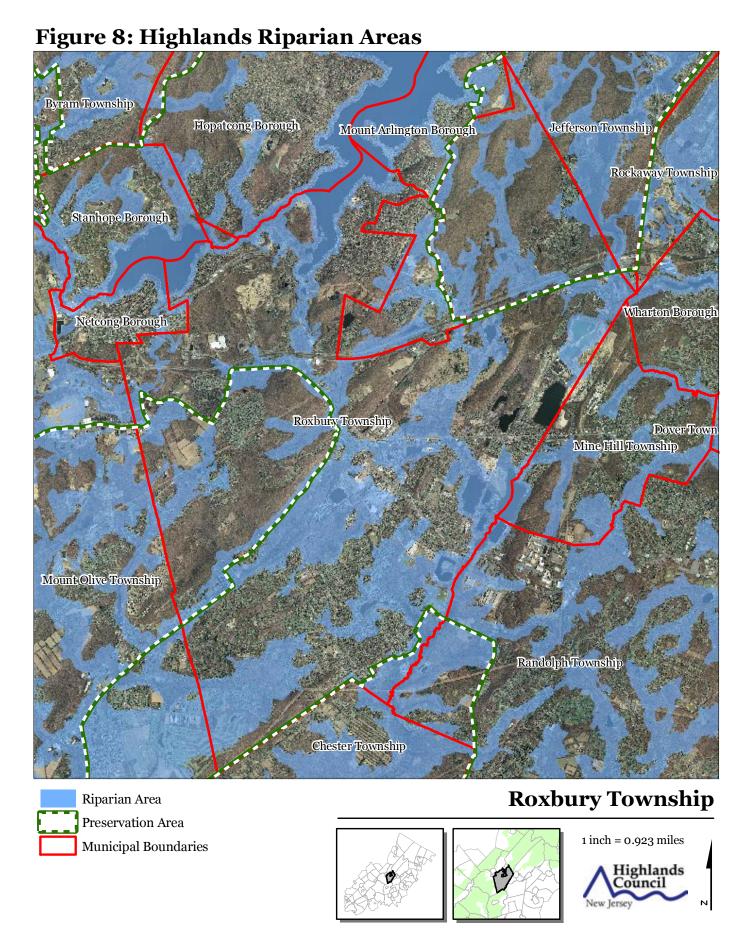

## **Roxbury Township**









Figure 3: HUC 14 Boundaries Byram Township Hopatcong Borough Jefferson Township Mount Arlington Borough Stanhope Borough Netcong Borough Roxbury Township Mine Hill Township Mount Olive Township Randolph Township Chester Township **HUC 14 Subwatersheds Stream Centerlines** 

Preservation Area

**Municipal Boundaries** 

Rockaway Township Wharton Borough Dover Town **Roxbury Township** 















Watershed Values by HUC14 Subwatershed











Figure 11: Steep Slope Protection Areas





Highlands Council

1 inch = 0.923 miles





Figure 14: Vernal Pools









Figure 18: Carbonate Rock Area Byram Township Hopatcong Borough Mount Arlington Borough Jefferson Township Rockaway Township Stanhope Borough Wharton Borough Netcong Borough Roxbury Township Dover Town Mine Hill Township Mount Olive Township



## **Roxbury Township**

Randolph Township



**Chester Township** 















Byram Township Hopatcong Borough Mount Adington Borough Jefferson Township Rockaway Township Stanhope Borough Wharton Borough Netcong Borough Roxbury Township Dover Town Mine Hill Township Mount Olive Township Randolph Township Chester Township **Roxbury Township SADC Easements** SADC Final P