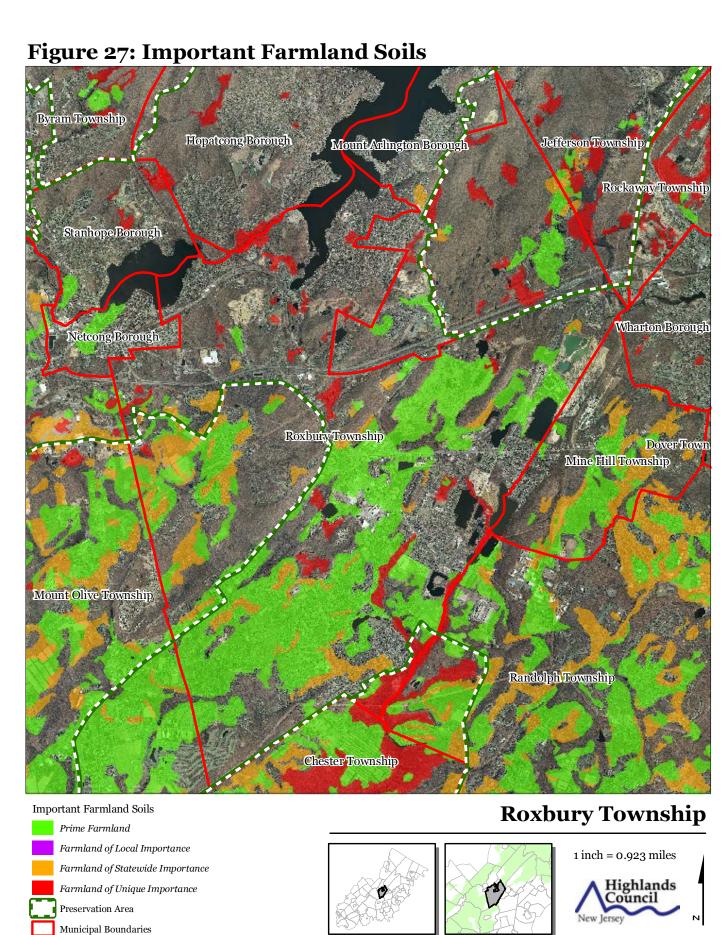

ock Area Byram Township Hopatcong Borough Mount Arlington Borough Jefferson Township Rockaway Township Stanhope Borough Wharton Borough Netcong Borough Roxbury Township Dover Town Mine Hill Township Mount Olive Township



## **Roxbury Township**

Randolph Township



**Chester Township** 















Byram Township Hopatcong Borough Mount Adington Borough Jefferson Township Rockaway Township Stanhope Borough Wharton Borough Netcong Borough Roxbury Township Dover Town Mine Hill Township Mount Olive Township Randolph Township Chester Township **Roxbury Township SADC Easements** SADC Final Preservation Area 1 inch = 0.923 miles Municipal Boundaries SADC Preserved Preserved Farmland Highlands Council **Agriculture Uses** 

Figure 26: Preserved Farms, SADC Easements, All Agricultural Uses



Figure 28: Historic, Cultural, and Archaeological Resources Inventory Byram Township Hopatcong Borough Jefferson Township Rockaway Township Stanhope Borough Wharton Borough Netcong Borough Roxbury Township Dover Town Mine Hill Township Mount Olive Township Randolph Township Chester Township **Roxbury Township** Preservation Area **Municipal Boundaries** 1 inch = 0.923 miles Archaeological Grids (1 sqmi) **NJ Historic Districts** Highlands Council **Historic Property Points Historic Property Polygons** 





Preservation Area Municipal Boundaries