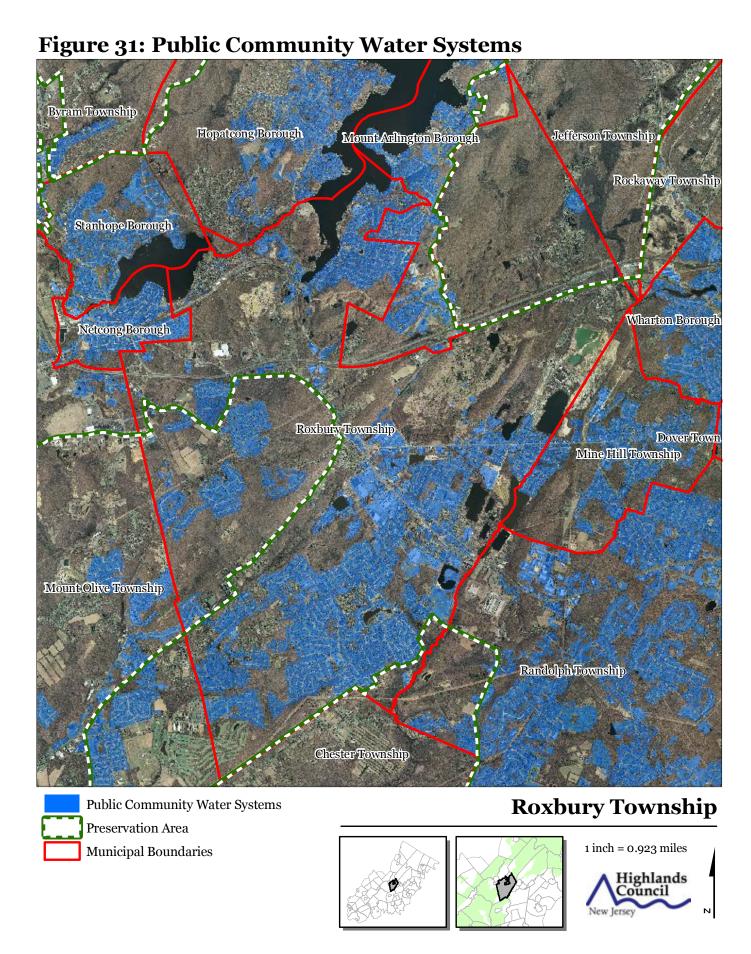

xbury Township SADC Easements** SADC Final Preservation Area 1 inch = 0.923 miles Municipal Boundaries SADC Preserved Preserved Farmland Highlands Council **Agriculture Uses** 

Figure 26: Preserved Farms, SADC Easements, All Agricultural Uses



Figure 28: Historic, Cultural, and Archaeological Resources Inventory Byram Township Hopatcong Borough Jefferson Township Rockaway Township Stanhope Borough Wharton Borough Netcong Borough Roxbury Township Dover Town Mine Hill Township Mount Olive Township Randolph Township Chester Township **Roxbury Township** Preservation Area **Municipal Boundaries** 1 inch = 0.923 miles Archaeological Grids (1 sqmi) **NJ Historic Districts** Highlands Council **Historic Property Points Historic Property Polygons** 





Preservation Area Municipal Boundaries