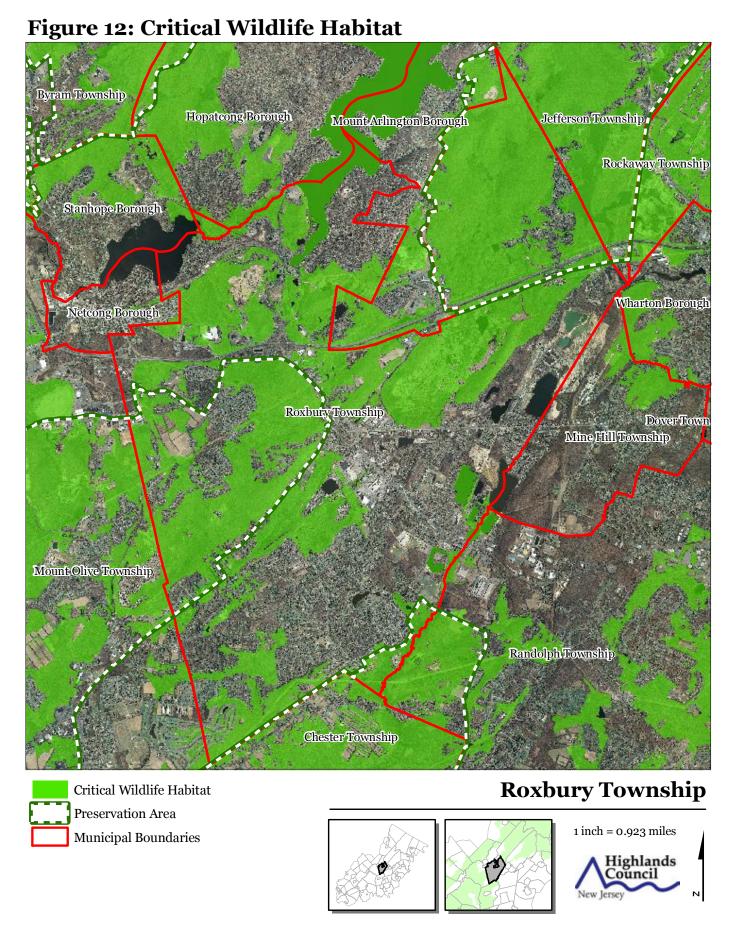

## **Roxbury Township**









Figure 3: HUC 14 Boundaries Byram Township Hopatcong Borough Jefferson Township Mount Arlington Borough Stanhope Borough Netcong Borough Roxbury Township Mine Hill Township Mount Olive Township Randolph Township Chester Township **HUC 14 Subwatersheds Stream Centerlines** 

Preservation Area

**Municipal Boundaries** 

Rockaway Township Wharton Borough Dover Town **Roxbury Township** 















Watershed Values by HUC14 Subwatershed











Figure 11: Steep Slope Protection Areas





Highlands Council

1 inch = 0.923 miles





Figure 14: Vernal Pools









Figure 18: Carbonate Rock Area Byram Township Hopatcong Borough Mount Arlington Borough Jefferson Township Rockaway Township Stanhope Borough Wharton Borough Netcong Borough Roxbury Township Dover Town Mine Hill Township Mount Olive Township



## **Roxbury Township**

Randolph Township



**Chester Township** 















Byram Township Hopatcong Borough Mount Adington Borough Jefferson Township Rockaway Township Stanhope Borough Wharton Borough Netcong Borough Roxbury Township Dover Town Mine Hill Township Mount Olive Township Randolph Township Chester Township **Roxbury Township SADC Easements** SADC Final Preservation Area 1 inch = 0.923 miles Municipal Boundaries SADC Preserved Preserved Farmland Highlands Council **Agriculture Uses** 

Figure 2