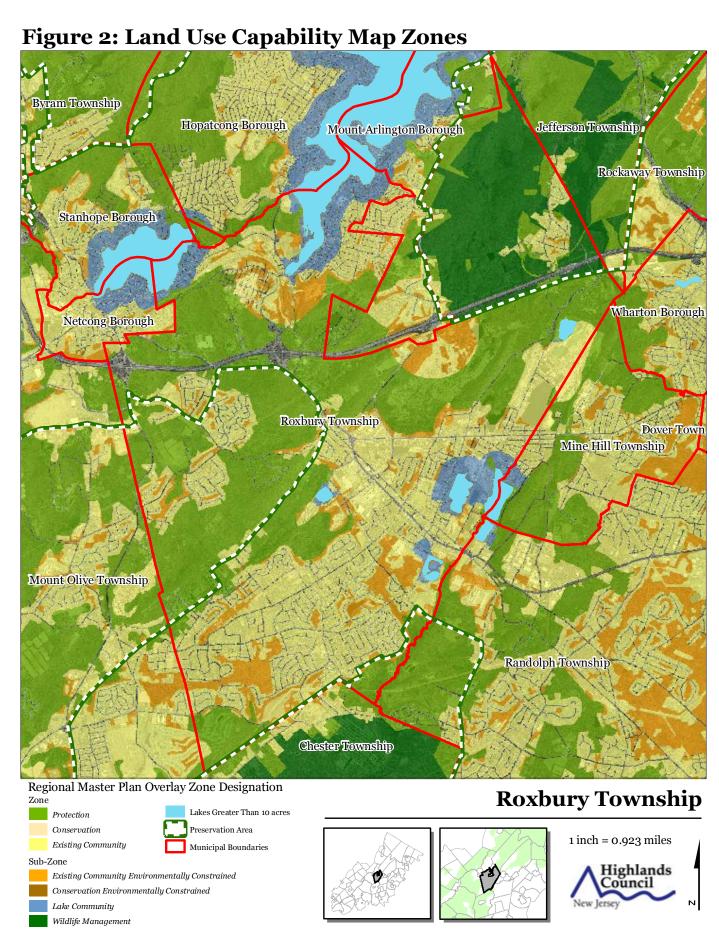

## **Roxbury Township**









Figure 3: HUC 14 Boundaries Byram Township Hopatcong Borough Jefferson Township Mount Arlington Borough Stanhope Borough Netcong Borough Roxbury Township Mine Hill Township Mount Olive Township Randolph Township Chester Township **HUC 14 Subwatersheds Stream Centerlines** 

Preservation Area

**Municipal Boundaries** 

Rockaway Township Wharton Borough Dover Town **Roxbury Township** 















Watershed Values by HUC14 Subwatershed











Figure 11: Steep Slope Protection Areas





Highlands Council

1 inch = 0.923 miles





Figure 14: Vernal Pools









Figure 18: Carbonate Rock Area Byram Township Hopatcong Borough Mount Arlington Borough Jefferson Township Rockaway Township Stanhope Borough Wharton Borough Netcong Borough Roxbury Township Dover Town Mine Hill Township M