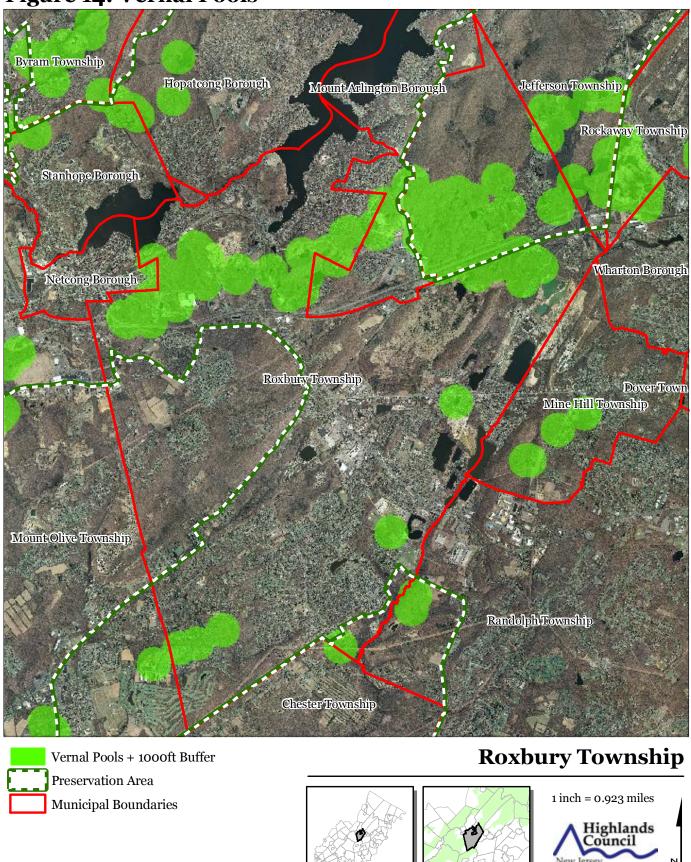

1 inch = 0.923 miles

Figure 14: Vernal Pools

Figure 18: Carbonate Rock Area Byram Township Hopatcong Borough Mount Arlington Borough Jefferson Township Rockaway Township Stanhope Borough Wharton Borough Netcong Borough Roxbury Township Dover Town Mine Hill Township Mount Olive Township