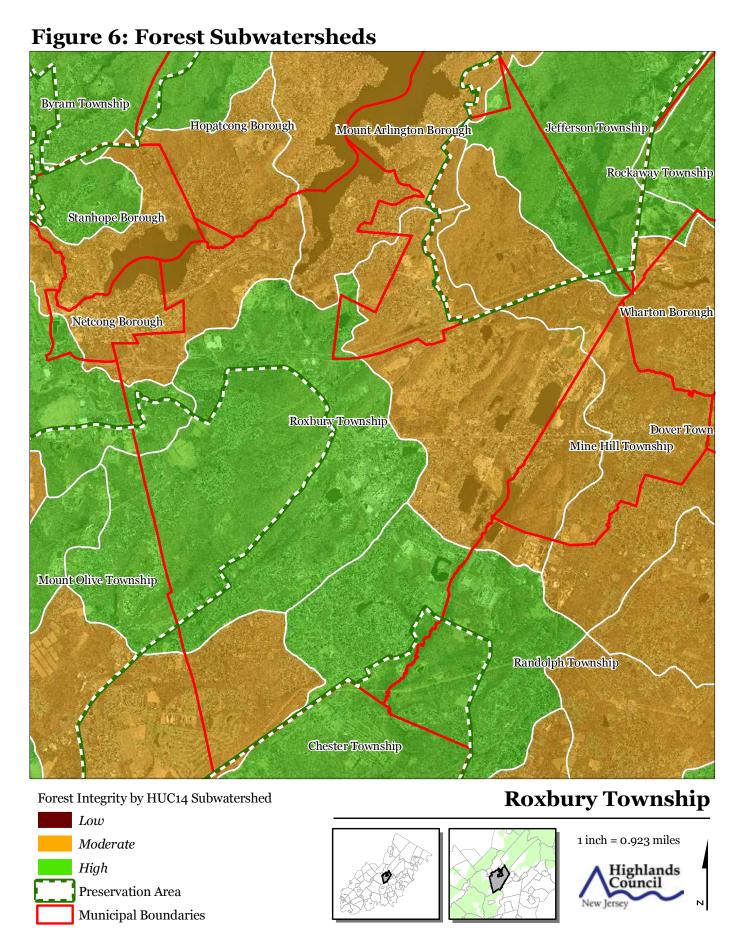

## **Roxbury Township**









Figure 3: HUC 14 Boundaries Byram Township Hopatcong Borough Jefferson Township Mount Arlington Borough Stanhope Borough Netcong Borough Roxbury Township Mine Hill Township Mount Olive Township Randolph Township Chester Township **HUC 14 Subwatersheds Stream Centerlines** 

Preservation Area

**Municipal Boundaries** 

Rockaway Township Wharton Borough Dover Town **Roxbury Township** 















Watershed Values by HUC14 Subwatershed











Figure 11: Steep Slope Protection Areas





Highlands Council

1 inch = 0.923 miles





Figure 14: Vernal Pools









Figure 18: Carbonate Rock Area Byram Township Hopatcong Borough Mount Arlington Borough Jefferson Township Rockaway Township Stanhope Borough Wharton Borough Netcong Borough Roxbury Township Dover Town Mine Hill Township Mount Olive Township



## **Roxbury Township**

Randolph Township



**Chester Township** 















Byram Township Hopatcong Borough Mount Adington Borough Jefferson Township Rockaway Township Stanhope Borough Wharton Borough Netcong Borough Roxbury Township Dover Town Mine Hill Township Mount Olive Township Randolph Township Chester Township **Roxbury Township SADC Easements** SADC Fin