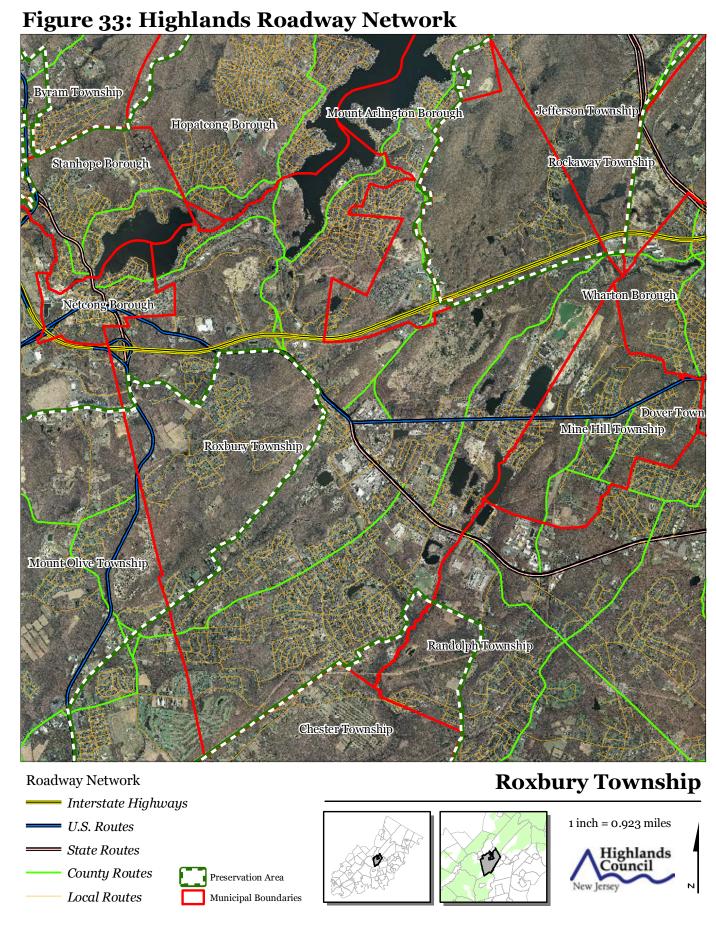

y Township SADC Easements** SADC Final Preservation Area 1 inch = 0.923 miles Municipal Boundaries SADC Preserved Preserved Farmland Highlands Council **Agriculture Uses** 

Figure 26: Preserved Farms, SADC Easements, All Agricultural Uses



Figure 28: Historic, Cultural, and Archaeological Resources Inventory Byram Township Hopatcong Borough Jefferson Township Rockaway Township Stanhope Borough Wharton Borough Netcong Borough Roxbury Township Dover Town Mine Hill Township Mount Olive Township Randolph Township Chester Township **Roxbury Township** Preservation Area **Municipal Boundaries** 1 inch = 0.923 miles Archaeological Grids (1 sqmi) **NJ Historic Districts** Highlands Council **Historic Property Points Historic Property Polygons** 





Preservation Area Municipal Boundaries