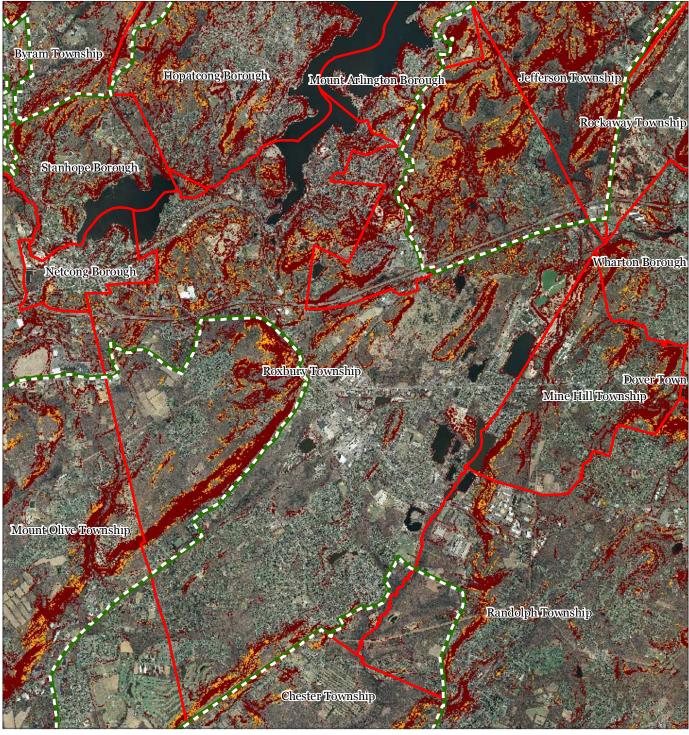

Preservation Area

**Municipal Boundaries** 

Rockaway Township Wharton Borough Dover Town **Roxbury Township** 

Watershed Values by HUC14 Subwatershed

Figure 11: Steep Slope Protection Areas

Highlands Council