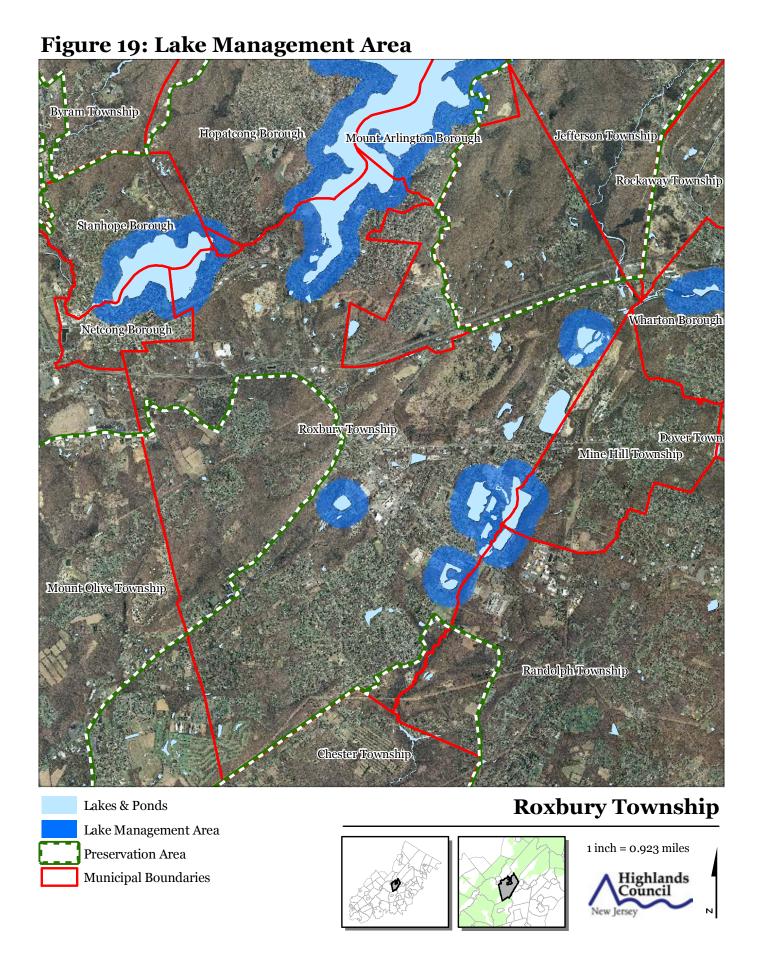

n Borough Stanhope Borough Netcong Borough Roxbury Township Mine Hill Township Mount Olive Township Randolph Township Chester Township **HUC 14 Subwatersheds Stream Centerlines** 

Preservation Area

**Municipal Boundaries** 

Rockaway Township Wharton Borough Dover Town **Roxbury Township** 















Watershed Values by HUC14 Subwatershed











Figure 11: Steep Slope Protection Areas





Highlands Council

1 inch = 0.923 miles





Figure 14: Vernal Pools









Figure 18: Carbonate Rock Area Byram Township Hopatcong Borough Mount Arlington Borough Jefferson Township Rockaway Township Stanhope Borough Wharton Borough Netcong Borough Roxbury Township Dover Town Mine Hill Township Mount Olive Township



## **Roxbury Township**

Randolph Township



**Chester Township** 















Byram Township Hopatcong Borough Mount Adington Borough Jefferson Township Rockaway Township Stanhope Borough Wharton Borough Netcong Borough Roxbury Township Dover Town Mine Hill Township Mount Olive Township Randolph Township Chester Township **Roxbury Township SADC Easements** SADC Final Preservation Area 1 inch = 0.923 miles Municipal Boundaries SADC Preserved Preserved Farmland Highlands Council **Agriculture Uses** 

Figure 26: Preserved Farms, SADC Easements, All Agricultural Uses



Figure 28: Historic, Cultural, and Archaeological Resources Inventory Byram Township Hopatcong Borough Jefferson Township Rockaway Township Stanhope Borough Wharton Borough Netcong Borough Roxbury Township Dover Town Mine Hill Township Mount Olive Township Randolph Township Chester Township **