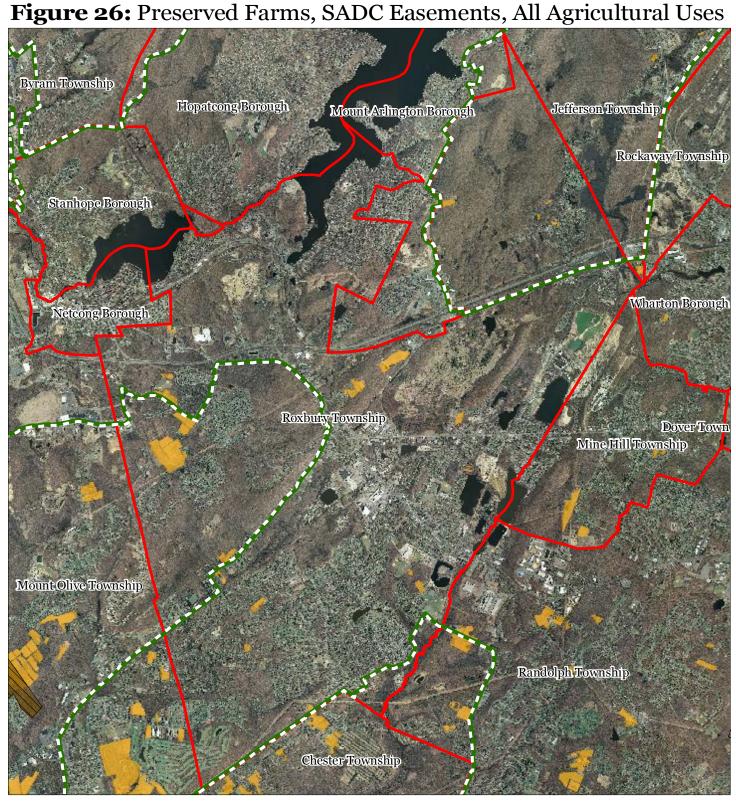

#### **SADC** Easements

SADC Preserved

Preservation Area Municipal Boundaries

Preserved Farmland

Agriculture Uses

### **Roxbury Township**