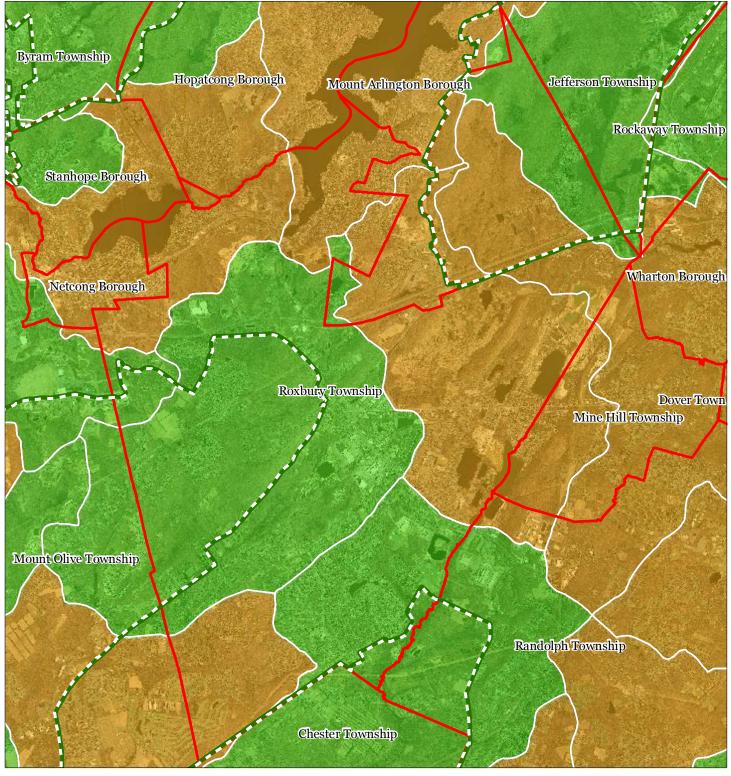

### **Figure 1: Preservation Area**

#### Preservation Area Municipal Boundaries

#### Regional Master Plan Overlay Zone Designation

reservation Area Municipal Boundaries

Existing Community

Sub-Zone Existing Community Environmentally Constrained

Conservation Environmentally Constrained

Lake Community

Wildlife Management