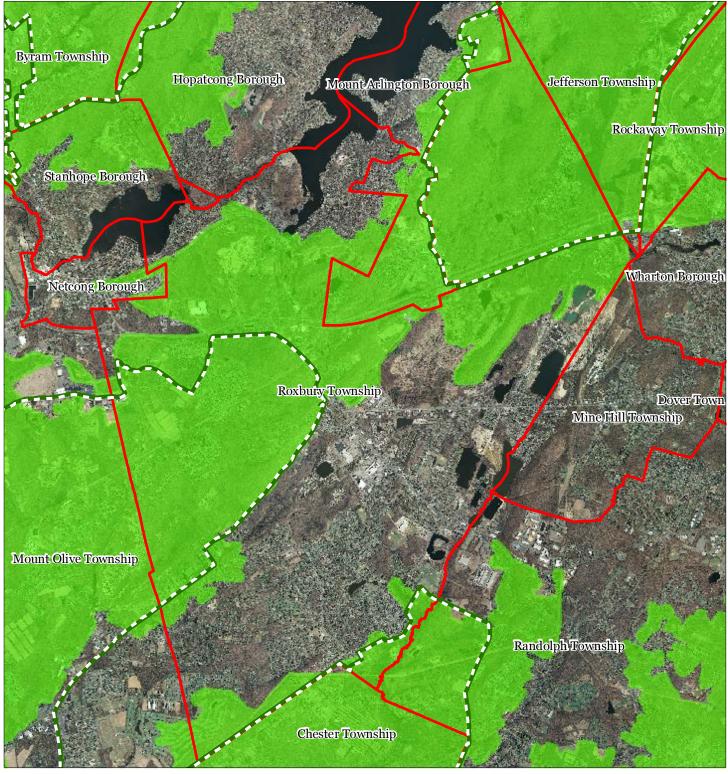

### **Figure 1: Preservation Area**



#### Preservation Area Municipal Boundaries







#### Regional Master Plan Overlay Zone Designation





reservation Area Municipal Boundaries

Existing Community

Sub-Zone Existing Community Environmentally Constrained

Conservation Environmentally Constrained

Lake Community

Wildlife Management

### **Roxbury Township**





### Figure 3: HUC 14 Boundaries



HUC 14 Subwatersheds
Stream Centerlines

Preservation Area

Municipal Boundaries

### **Roxbury Township**



### **Figure 4: Forest Resource Area**



Forest Resource Area Preservation Area Municipal Boundaries

### **Roxbury Township**





### **Figure 5: Total Forest Area**



Forested Areas Preservation Area Municipal Boundaries

### Roxbury Township





### **Figure 6: Forest Subwatersheds**



#### Forest Integrity by HUC14 Subwatershed



### **Roxbury Township**



### Figure 7: Highlands Open Waters





- Streams
  - Wetlands
- Lakes & Ponds
- **Preservation Area**
- **Municipal Boundaries**





### **Figure 8: Highlands Riparian Areas**



Riparian Area Preservation Area Municipal Boundaries

### **Roxbury Township**





### **Figure 9: Watershed Values**



#### Watershed Values by HUC14 Subwatershed



### **Roxbury Township**



### Figure 10: Riparian Integrity



#### Riparian Integrity by HUC14 Subwatershed





###