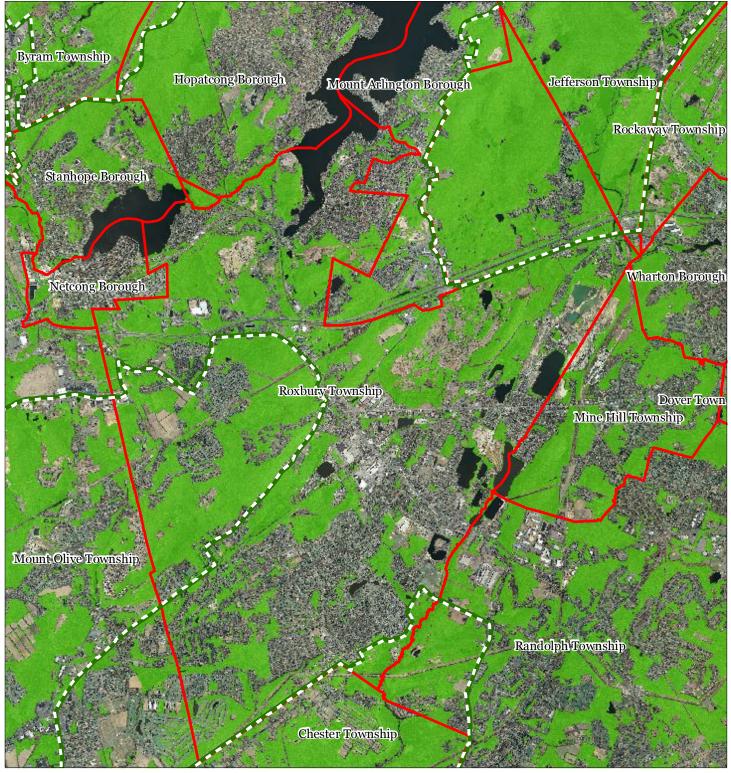

### **Roxbury Township**

### Roxbury Township

#### 1 inch = 0.923 miles Highlands Council New Jersey

**Roxbury Township** 

## Roxbury Township