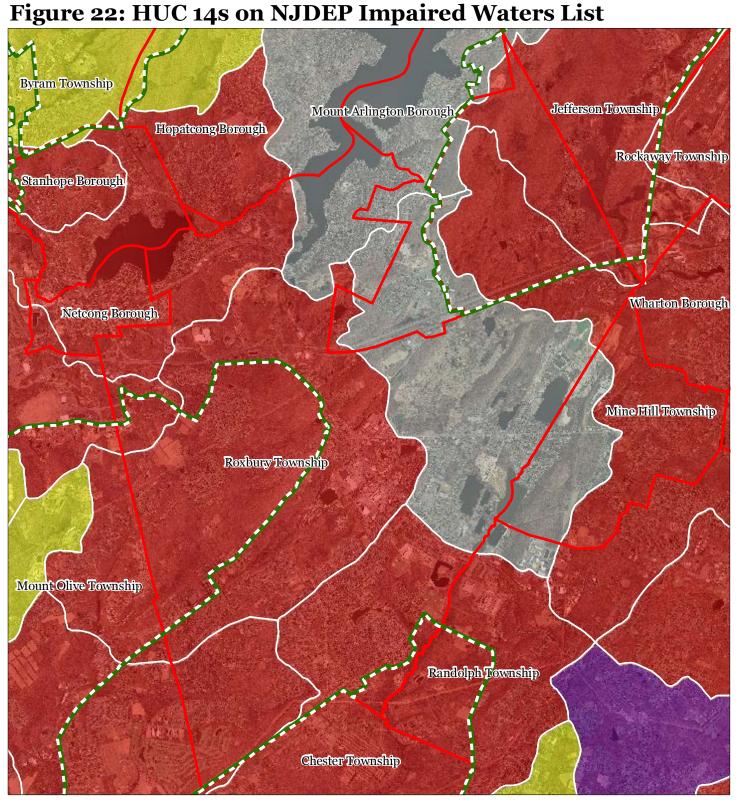

#### Impaired Waters Overall Assessment by HUC14 Subwatershed

- Non Impacted Insufficient Data Available Moderate Water Quality Impaired Preservation Area
  - Municipal Boundaries

### **Roxbury Township**