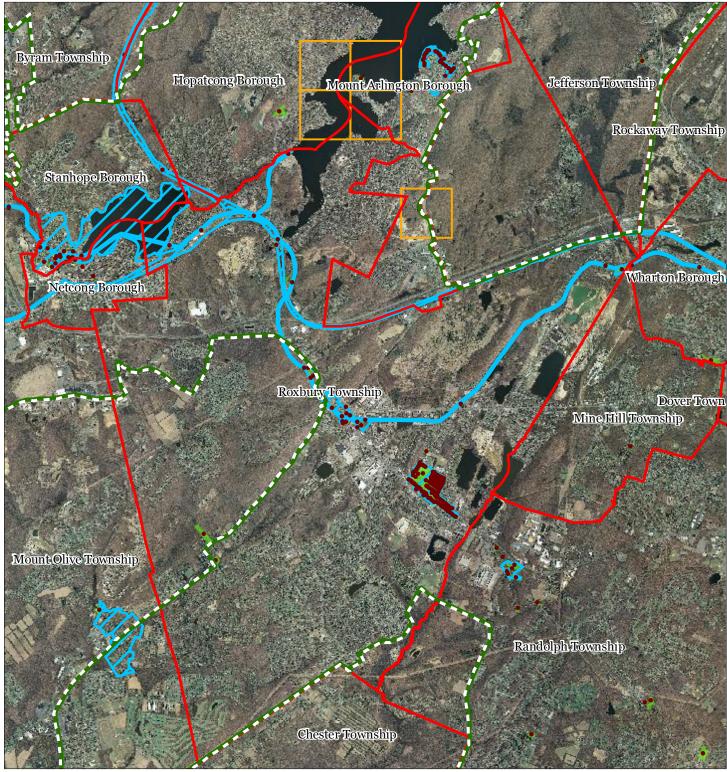

### **Figure 1: Preservation Area**

#### Preservation Area Municipal Boundaries

#### Regional Master Plan Overlay Zone Designation

reservation Area Municipal Boundaries

Existing Community

Sub-Zone Existing Community Environmentally Constrained

Conservation Environmentally Constrained

Lake Community

Wildlife Management