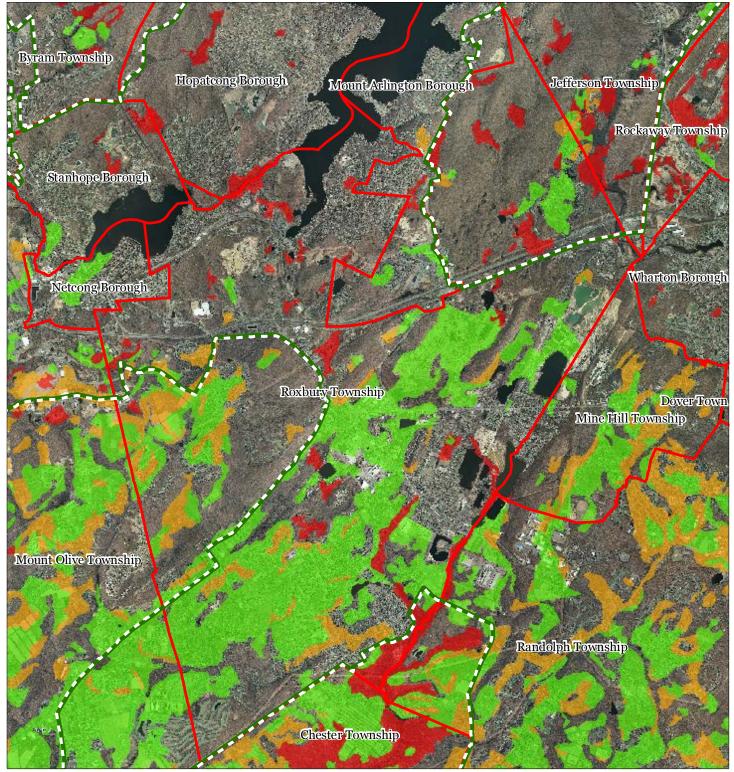

### **Roxbury Township**

### Roxbury Township

#### 1 inch = 0.923 miles Highlands Council New Jersey

**Roxbury Township** 

## Roxbury Township