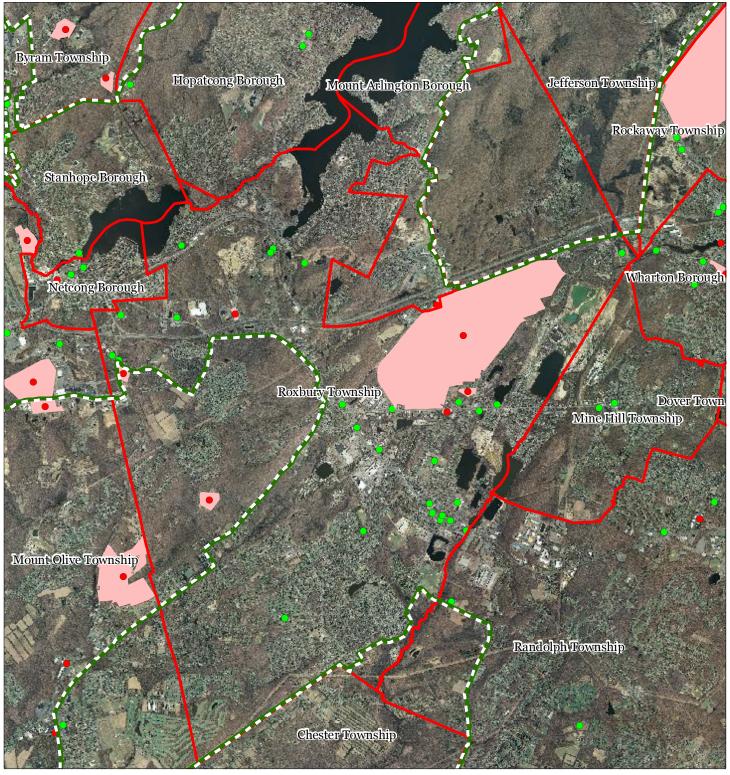

### **Figure 23: Wellhead Protection Areas**

- Public Community Wells
- Public Non-Community Wells

#### Wellhead Protection Areas

- 🚫 2-Year Tier
- 🔀 5-Year Tier
- 12-Year Tier
- ear Tier

**Roxbury Township** 