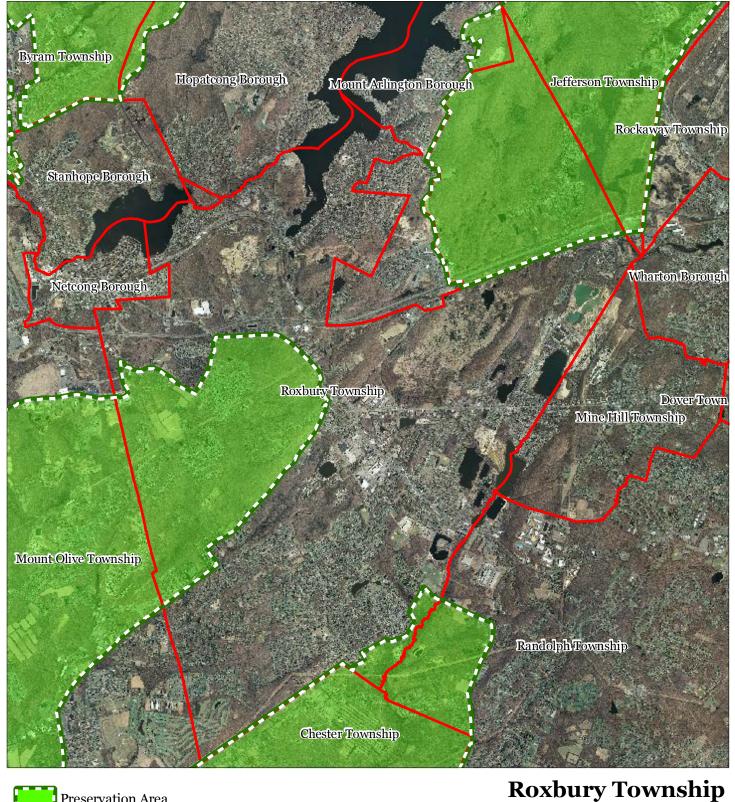

### **Figure 1: Preservation Area**

#### Preservation Area Municipal Boundaries

#### Regional Master Plan Overlay Zone Designation

reservation Area Municipal Boundaries

Existing Community

Sub-Zone Existing Community Environmentally Constrained

Conservation Environmentally Constrained

Lake Community

Wildlife Management

### **Roxbury Township**