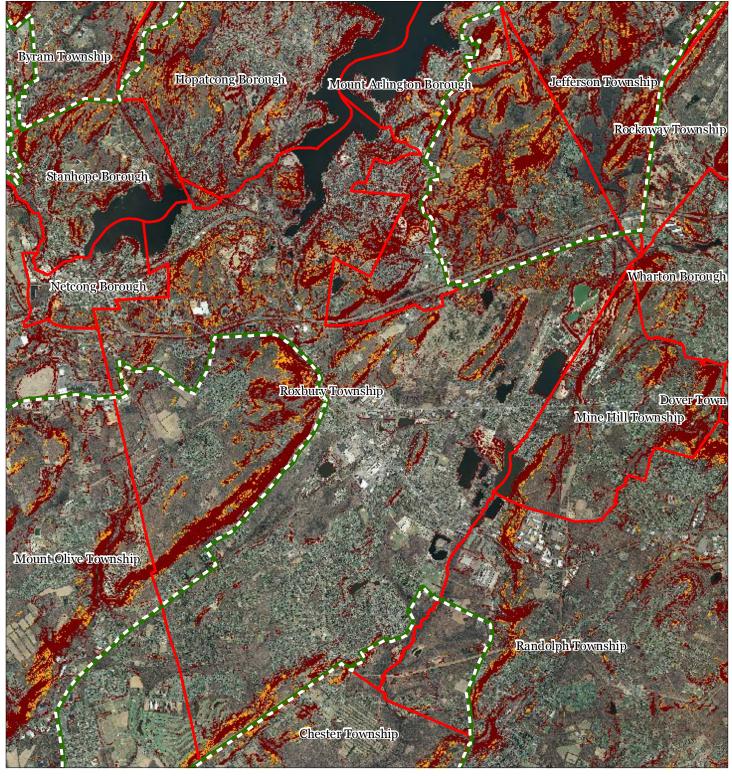

### **Figure 5: Total Forest Area**

Forested Areas Preservation Area Municipal Boundaries

### Roxbury Township