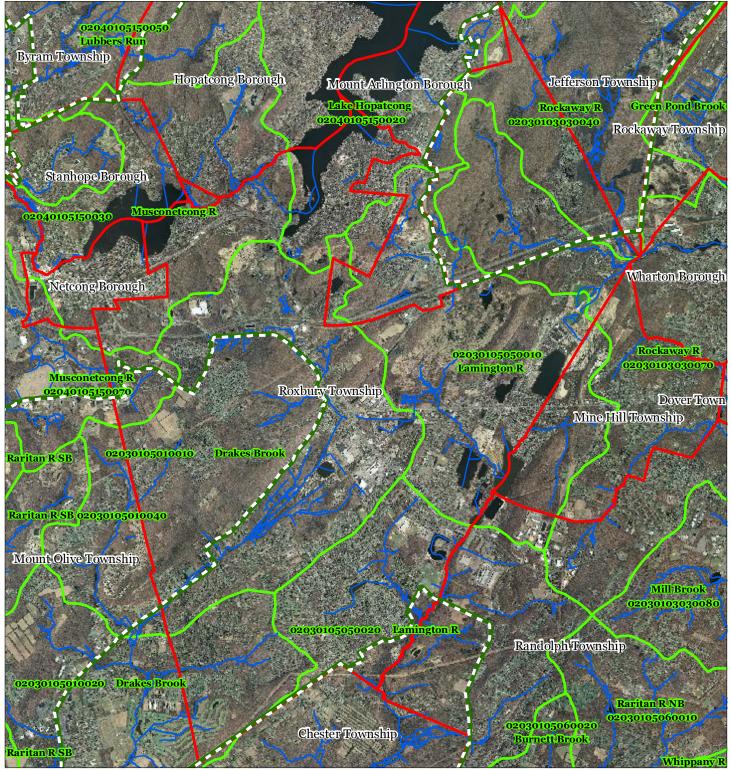

### Figure 3: HUC 14 Boundaries

HUC 14 Subwatersheds
Stream Centerlines

Preservation Area

Municipal Boundaries