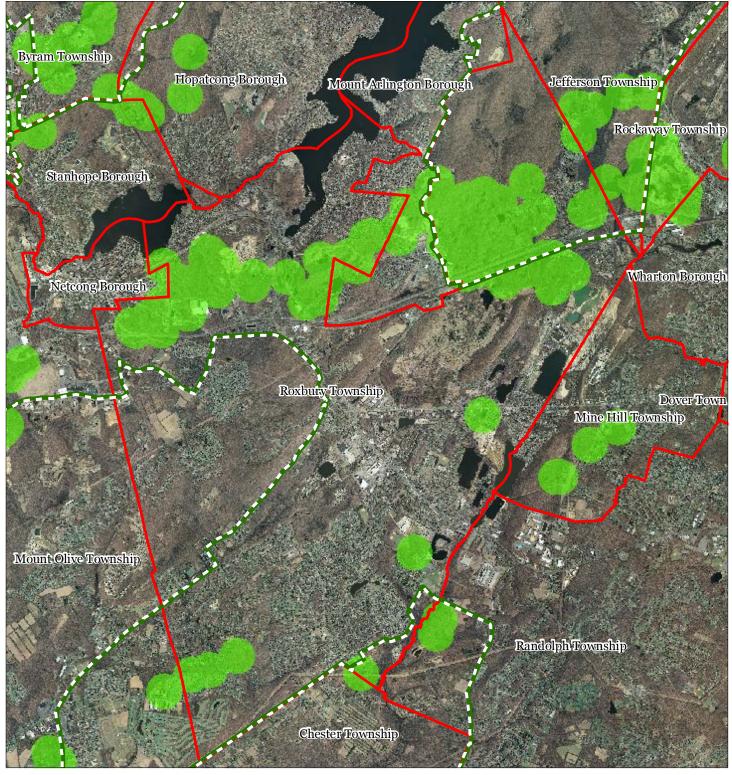

## Byram Township Hopatcong Borough Mount Arlington Borough Jefferson Township Rockaway Township Stanhope Borough Wharton Borough Netcong Borough **Roxbury Township** Dover Town Mine Hill Township Mount Olive Township Randolph Township 11 75 **Chester Township**