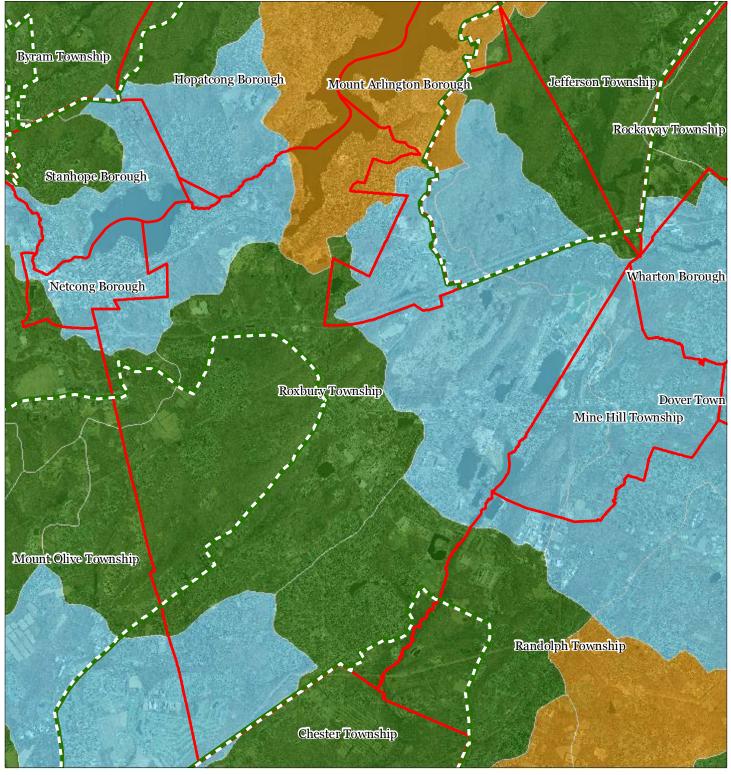

14 Boundaries



HUC 14 Subwatersheds
Stream Centerlines

Preservation Area

Municipal Boundaries

### **Roxbury Township**



### **Figure 4: Forest Resource Area**



Forest Resource Area Preservation Area Municipal Boundaries

### **Roxbury Township**





### **Figure 5: Total Forest Area**



Forested Areas Preservation Area Municipal Boundaries

### Roxbury Township





### **Figure 6: Forest Subwatersheds**



#### Forest Integrity by HUC14 Subwatershed



### **Roxbury Township**



### Figure 7: Highlands Open Waters





- Streams
  - Wetlands
- Lakes & Ponds
- **Preservation Area**
- **Municipal Boundaries**





### **Figure 8: Highlands Riparian Areas**



Riparian Area Preservation Area Municipal Boundaries

### **Roxbury Township**





### **Figure 9: Watershed Values**



#### Watershed Values by HUC14 Subwatershed



### **Roxbury Township**



### Figure 10: Riparian Integrity



#### Riparian Integrity by HUC14 Subwatershed





### **Roxbury Township**



### **Figure 11: Steep Slope Protection Areas**



#### Steep Slopes



### **Roxbury Township**



### Figure 12: Critical Wildlife Habitat



Critical Wildlife Habitat Preservation Area Municipal Boundaries

### **Roxbury Township**





### Figure 13: Significant Natural Areas



Significant Natural Areas Preservation Area Municipal Boundaries

### **Roxbury Township**





### **Figure 14: Vernal Pools**



Vernal Pools + 1000ft Buffer Preservation Area Municipal Boundaries

### **Roxbury Township**





### **Figure 15: Preserved Lands**



Preservation Area

Preserved Farmland

Highlands Transf