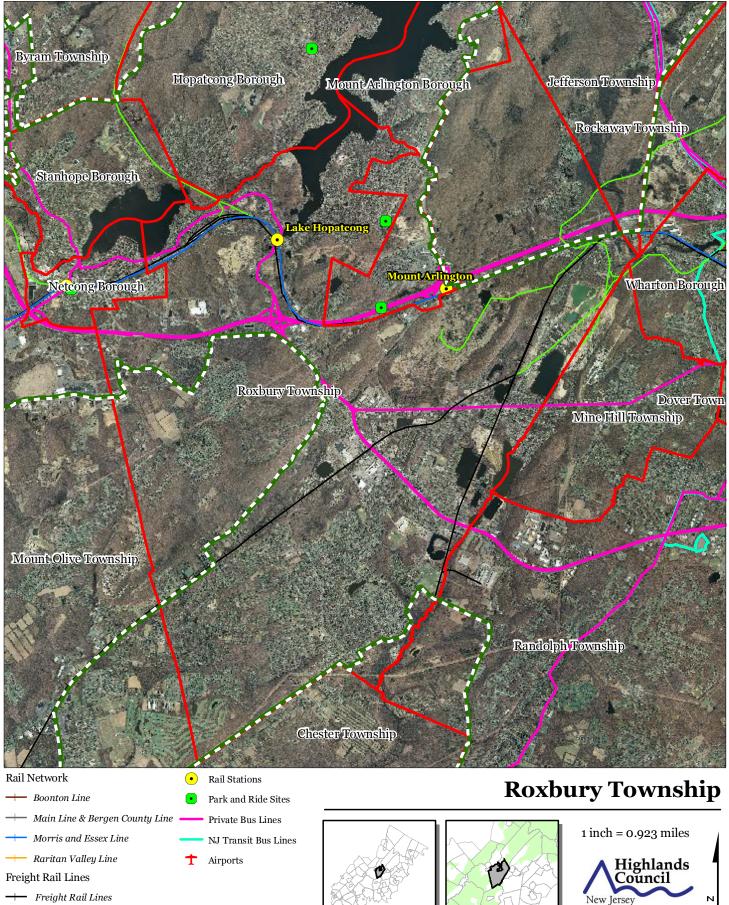

tems



Public Community Water Systems Preservation Area Municipal Boundaries

### **Roxbury Township**







#### **Figure 32: Highlands Domestic Sewerage Facilities**

#### Highlands Domestic Sewerage Facilities



Preservation Area **Municipal Boundaries** 

### **Roxbury Township**





## Byram Township Mount Adington Borough Jefferson Township Hopatcong Borough Stanhope Borough **Rockaway** Township Wharton Borough Netcong Borough Dover Town Mine Hill Township Roxbury Township Mount Olive Township Randolph Township THE REAL **Chester Township**

### Figure 33: Highlands Roadway Network

#### Roadway Network

- Interstate Highways
- U.S. Routes
- *—— State Routes* 
  - *County Routes*
  - ---- Local Routes









**Roxbury Township** 

### **Figure 34: Highlands Transit Network**