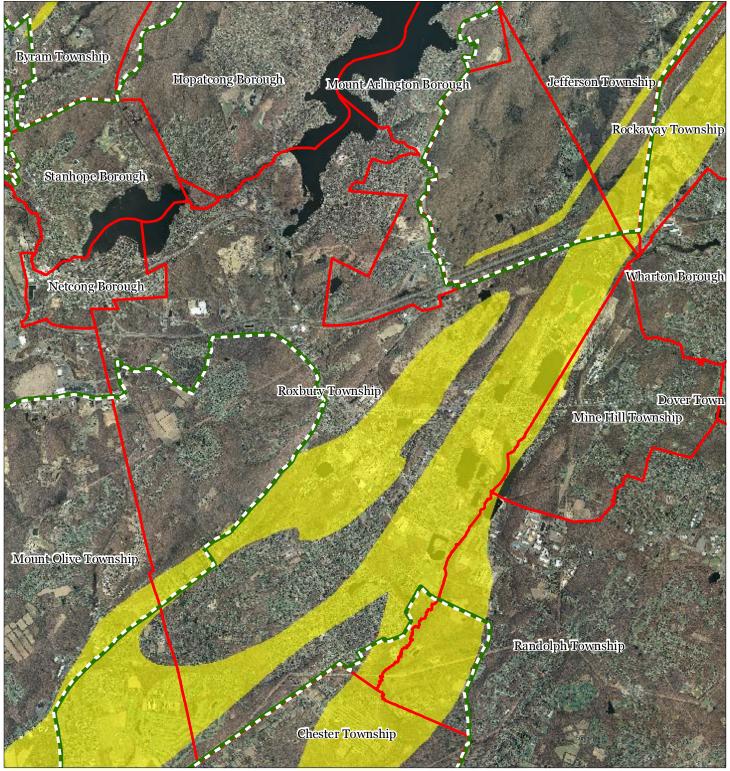

### Figure 18: Carbonate Rock Area

#### 1 inch = 0.923 miles Highlands Council New Jersey

**Roxbury Township** 