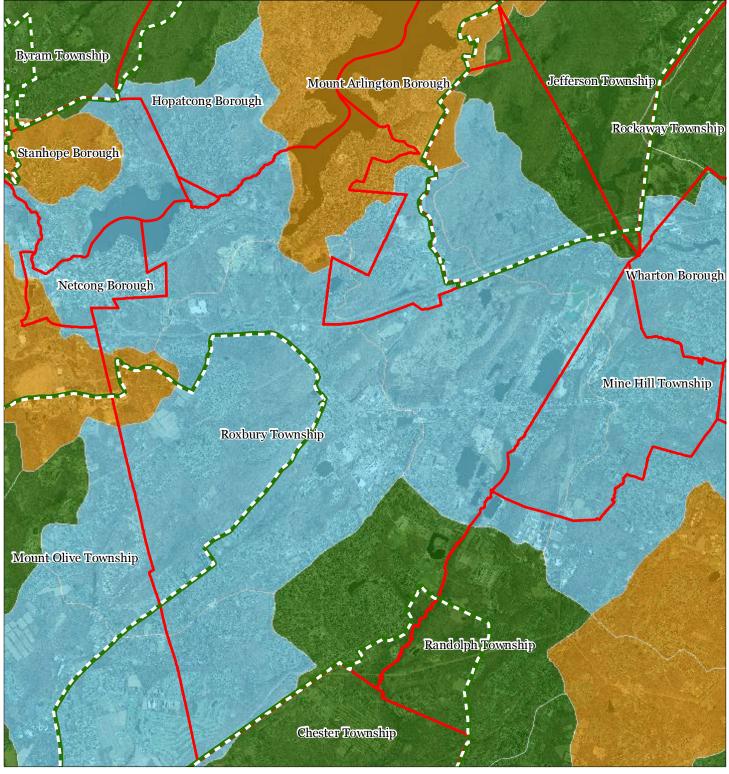

### **Figure 1: Preservation Area**

#### Preservation Area Municipal Boundaries

#### Regional Master Plan Overlay Zone Designation

reservation Area Municipal Boundaries

Existing Community

Sub-Zone Existing Community Environmentally Constrained

Conservation Environmentally Constrained

Lake Community

Wildlife Management