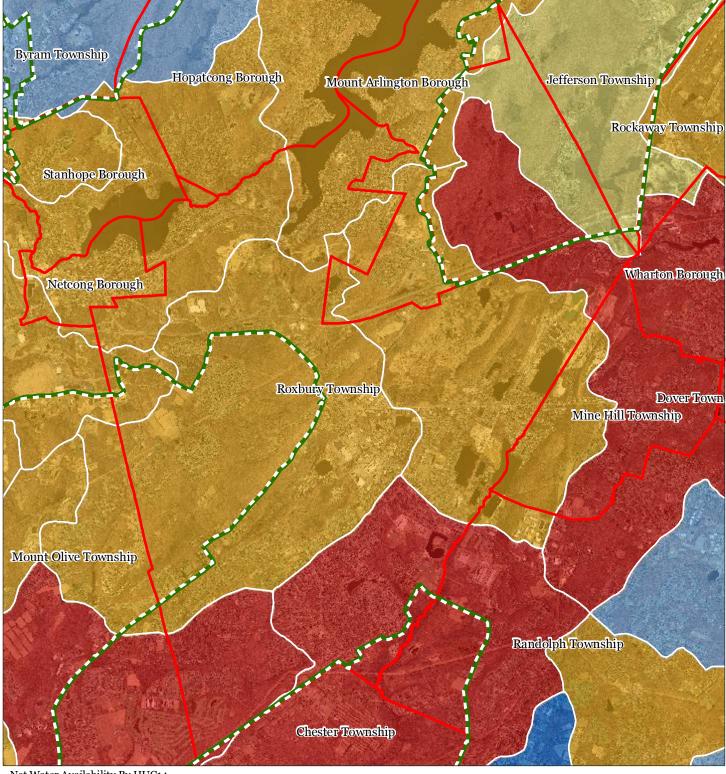

Buffer Preservation Area Municipal Boundaries

### **Roxbury Township**





### **Figure 15: Preserved Lands**



Preservation Area

Preserved Farmland

Highlands Transfer of Development Lands

March 2013

New Jersey



**Chester Township** 

#### **Conservation Priority Area**



### **Roxbury Township**



### Figure 18: Carbonate Rock Area





#### 1 inch = 0.923 miles Highlands Council New Jersey

**Roxbury Township** 

## Byram Township Hopatcong Borough Mount Arlington Borough Jefferson Township Rockaway Township Stanhope Borough Wharton Borough Netcong Borough **Roxbury Township** Dover Town Mine Hill Township Mount Olive Township Randolph Township 11 75 **Chester Township**

### Figure 19: Lake Management Area



### **Roxbury Township**



### Figure 20: Net Water Availability



#### Net Water Availability By HUC14



# Byram Township Hopatcong Borough Mount Adington Borough Jefferson Township **Rockaway** Township Stanhope Borough Wharton Borough Netcong Borough Roxbury Township Dover Town Mine Hill Township Mount Olive Township Randolph Township **Chester Township**

Figure 21: Prime Ground Water Recharge Areas

Prime Ground Water Recharge Areas Preservation Area Municipal Boundaries

### **Roxbury Township**







#### Impaired Waters Overall Assessment by HUC14 Subwatershed

- Non Impacted Insufficient Data Available Moderate Water Quality Impaired Preservation Area
  - Municipal Boundaries

### **Roxbury Township**





# Byram Township Hopatcong Borough Vount Adington Borough Jefferson Township **Rockaway Township** Stanhope Borough Wharton Borough Netcon