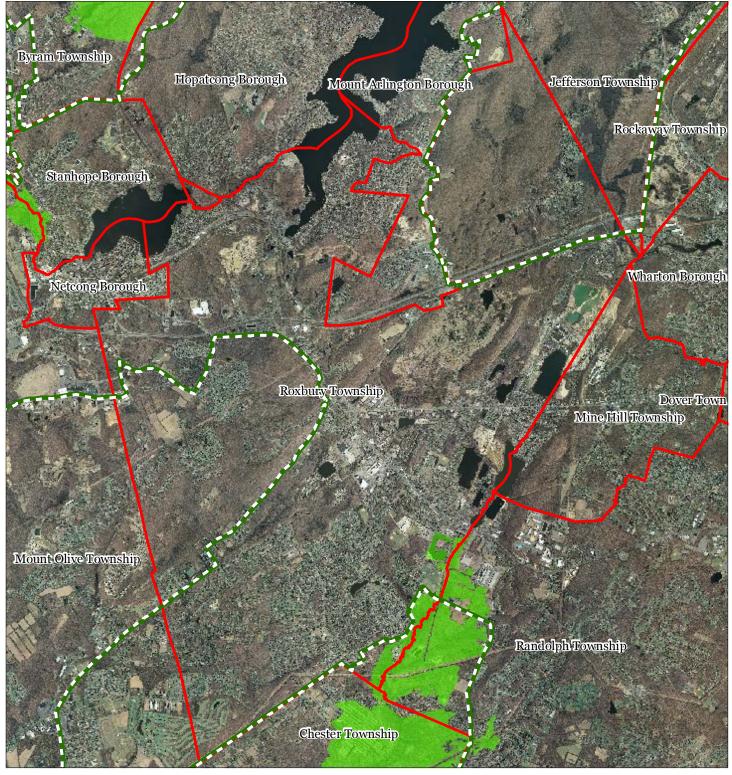

## Byram Township Hopatcong Borough Mount Arlington Borough Jefferson Township Rockaway Township Stanhope Borough Wharton Borough Netcong Borough **Roxbury Township** Dover Town Mine Hill Township Mount Olive Township Randolph Township 11 75 **Chester Township**