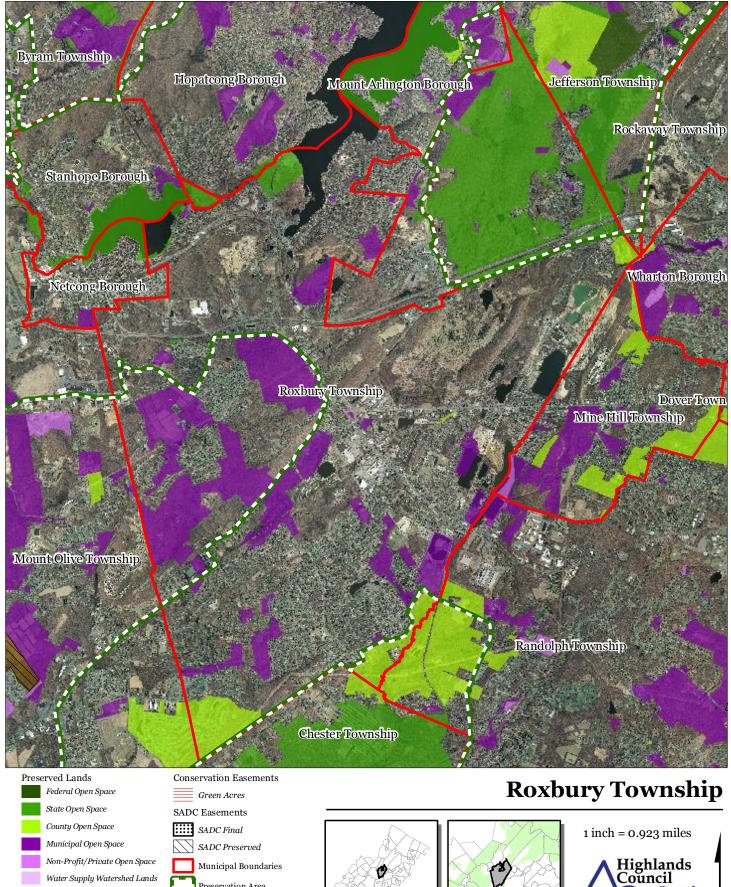

### **Figure 15: Preserved Lands**

Preservation Area

Preserved Farmland

Highlands Transfer of Development Lands

March 2013

New Jersey

**Chester Township** 