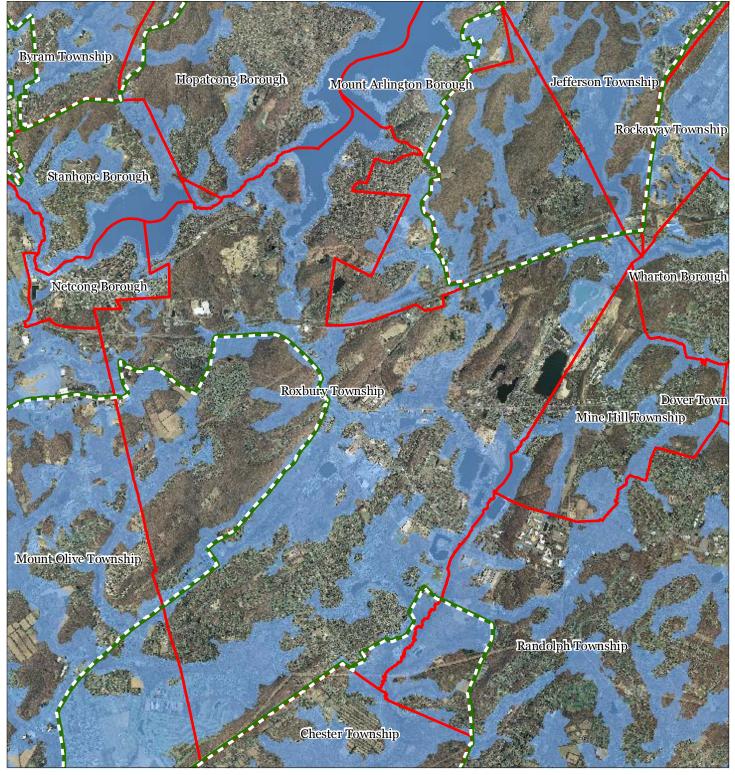

## Byram Township Hopatcong Borough Mount Arlington Borough Jefferson Township Rockaway Township Stanhope Borough Wharton Borough Netcong Borough **Roxbury Township** Dover Town Mine Hill Township Mount Olive Township Randolph Township 11 75 **Chester Township**