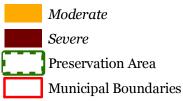

### **Figure 4: Forest Resource Area**

Forest Resource Area Preservation Area Municipal Boundaries

### **Roxbury Township**