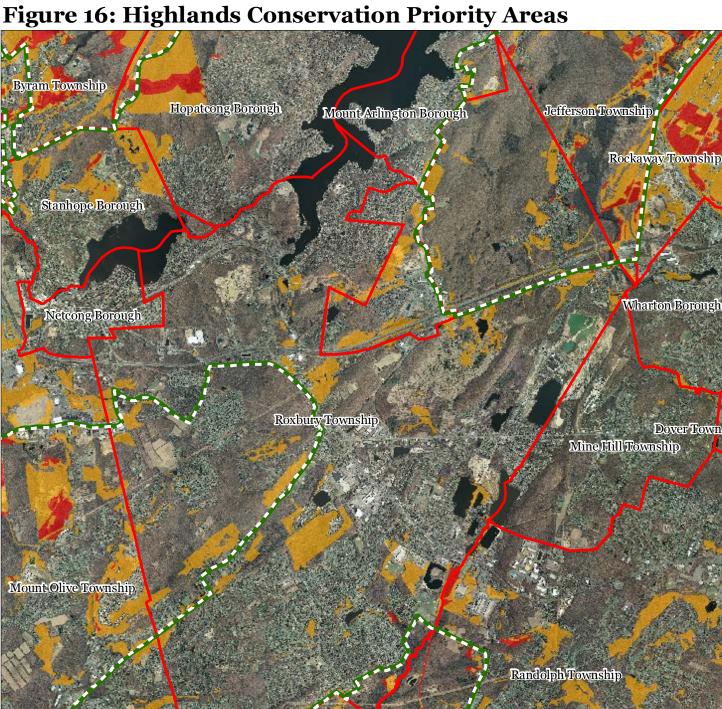

### **Roxbury Township**



### Figure 10: Riparian Integrity



#### Riparian Integrity by HUC14 Subwatershed





### **Roxbury Township**



### **Figure 11: Steep Slope Protection Areas**



#### Steep Slopes



### **Roxbury Township**



### Figure 12: Critical Wildlife Habitat



Critical Wildlife Habitat Preservation Area Municipal Boundaries

### **Roxbury Township**





### Figure 13: Significant Natural Areas



Significant Natural Areas Preservation Area Municipal Boundaries

### **Roxbury Township**





### **Figure 14: Vernal Pools**



Vernal Pools + 1000ft Buffer Preservation Area Municipal Boundaries

### **Roxbury Township**





### **Figure 15: Preserved Lands**



Preservation Area

Preserved Farmland

Highlands Transfer of Development Lands

March 2013

New Jersey



**Chester Township** 

#### **Conservation Priority Area**



### **Roxbury Township**



### Figure 18: Carbonate Rock Area





#### 1 inch = 0.923 miles Highlands Council New Jersey

**Roxbury Township** 

## Byram Township Hopatcong Borough Mount Arlington Borough Jefferson Township Rockaway Township Stanhope Borough Wharton Borough Netcong Borough **Roxbury Township** Dover Town Mine Hill Township Mount Olive Township Randolph Township 11 75 **Chester Township**

### Figure 19: Lake Management Area



### **Roxbury Township**



### Figure 20: Net Water Availability



#### Net Water Availability By HUC14



# Byram Township Hopatcong Borough Mount Adington Borough Jefferson Township **Rockaway** Township Stanhope Borough Wharton Borough Netcong Borough Roxbury Township Dover Town M