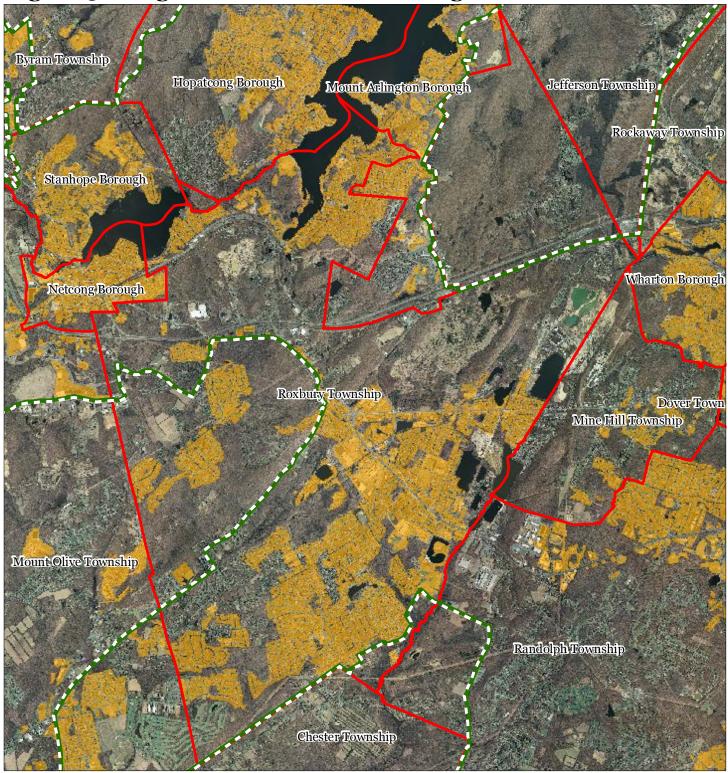

hip **Chester Township**

### Figure 29: Baseline Scenic Resources Inventory

Scenic Resources Municipal Boundaries Preservation Area

## Roxbury Township





### Figure 30: Highlands Contaminated Site Inventory



#### Highlands Contaminated Site Inventory

- Tier 1 Sites
   Tier 1 Sites (Polygons)
- Tier 2 Sites
  - Preservation Area
  - Municipal Boundaries

### **Roxbury Township**



# Byram Township Hopatcong Borough Mount Arlington Borough Jefferson Township **Rockaway Township** Stanhope Borough Wharton Borough Netcong Borough Roxbury Township Dover Town Mine Hill Township Mount Olive Township Randolph Township **Chester Township**

### Figure 31: Public Community Water Systems



Public Community Water Systems Preservation Area Municipal Boundaries

### **Roxbury Township**







#### **Figure 32: Highlands Domestic Sewerage Facilities**

#### Highlands Domestic Sewerage Facilities



Preservation Area **Municipal Boundaries** 

### **Roxbury Township**





## Byram Township Mount Adington Borough Jefferson Township Hopatcong Borough Stanhope Borough **Rockaway** Township Wharton Borough Netcong Borough Dover Town Mine Hill Township Roxbury Township Mount Olive Township Randolph Township THE REAL **Chester Township**

### Figure 33: Highlands Roadway Network

#### Roadway Network

- Interstate Highways
- U.S. Routes
- *—— State Routes* 
  - *County Routes*
  - ---- Local Routes









**Roxbury Township** 

### **Figure 34: Highlands Transit Network**