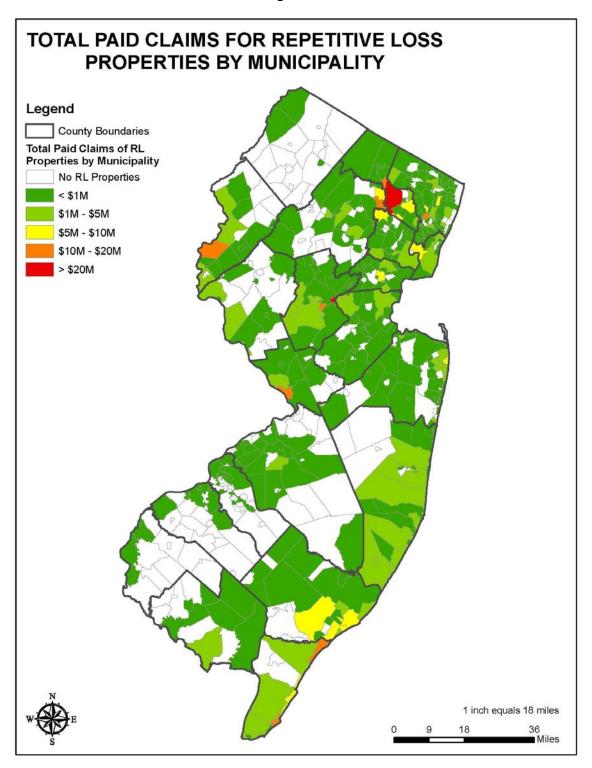

#### D. Geographic Areas with Concentrations of SRL and RL Properties

The following two tables show SRL and RL properties at the County level. Due to the large number of properties and the need to maintain privacy, individual property addresses are not provided. The State or FEMA Region II will provide Counties and local jurisdictions detailed, current RL and SRL lists that include addresses and claims histories. County or local mitigation plans may include more specific descriptions of SRL and RL properties. Also note that the column labeled "Total \$ Claims" shows the total of flood insurance claims for building and contents damages inflated to present-day value by the NFIP, so the historic claims records will not total to this amount.