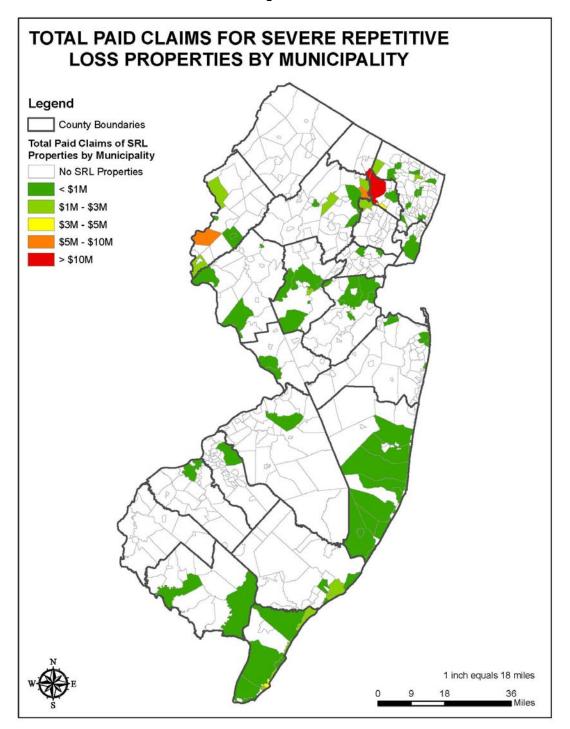

#### D. Geographic Areas with Concentrations of SRL and RL Properties

The following two tables show SRL and RL properties at the County level. Due to the large number of properties and the need to maintain privacy, individual property addresses are not provided. The State or FEMA Region II will provide Counties and local jurisdictions detailed, current RL and SRL lists that include addresses and claims histories. County or local mitigation plans may include more specific descriptions of SRL and RL properties. Also note that the column labeled "Total \$ Claims" shows the total of flood insurance claims for building and contents damages inflated to present-day value by the NFIP, so the historic claims records will not total to this amount.