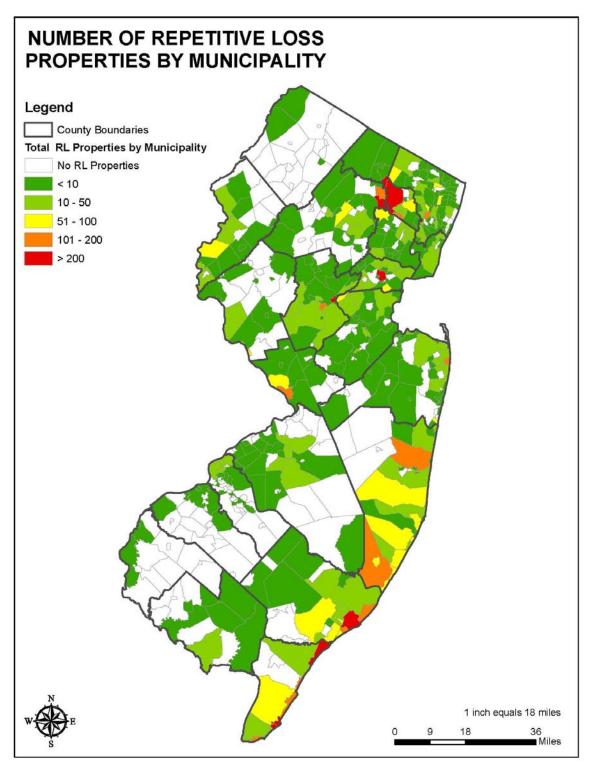

#### D. Geographic Areas with Concentrations of SRL and RL Properties

The following two tables show SRL and RL properties at the County level. Due to the large number of properties and the need to maintain privacy, individual property addresses are not provided. The State or FEMA Region II will provide Counties and local jurisdictions detailed, current RL and SRL lists that include addresses and claims histories. County or local mitigation plans may include more specific descriptions of SRL and RL properties. Also note that the column labeled "Total \$ Claims" shows the total of flood insurance claims for building and contents damages inflated to present-day value by the NFIP, so the historic claims records will not total to this amount.