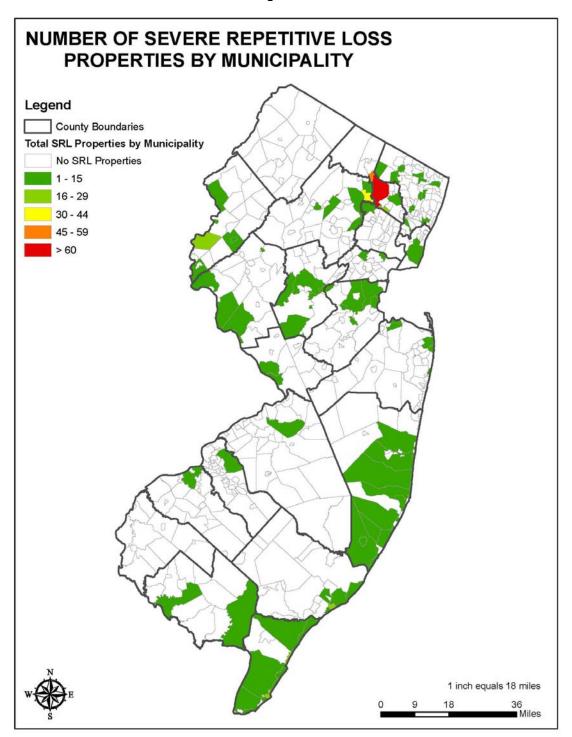

#### D. Geographic Areas with Concentrations of SRL and RL Properties

The following two tables show SRL and RL properties at the County level. Due to the large number of properties and the need to maintain privacy, individual property addresses are not provided. The State or FEMA Region II will provide Counties and local jurisdictions detailed, current RL and SRL lists that include addresses and claims histories. County or local mitigation plans may include more specific descriptions of SRL and RL properties. Also note that the column labeled "Total \$ Claims" shows the total of flood insurance claims for building and contents damages inflated to present-day value by the NFIP, so the historic claims records will not total to this amount.