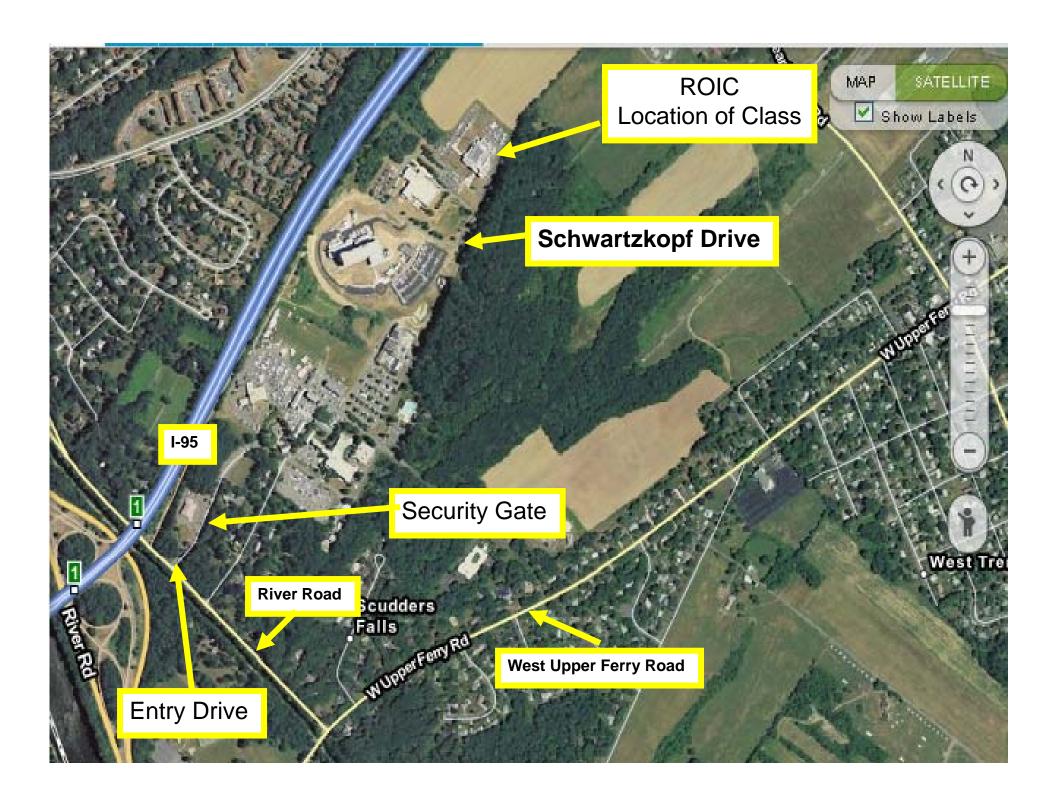

## **Class Location**

The ROIC is accessed via I-95, in Ewing, NJ. The main access gate along River Road is *the primary entry*.

Access is made via I-95 or River Road.

- 1. You need to stop at the gate and advise the Guard that you are attending a class at the ROIC. As you drive past the gate proceed to "T intersection and make the immediate LEFT TURN (museum LOG Cabin on your right) Proceed to top of drive pass the garage (on Right). Make a RIGHT TURN and proceed straight to Guard Booth. Just before Guard Booth is Schwartzkopf Drive. Turn LEFT on to Schwartzkopt Drive.
- 2. Proceed along Drive to end.
- 3. Parking is available in the front of the ROIC and along the drive in designated spaces. There are limited spaces, so plan to arrive early.
- 4. Entry via the front door and advise the guard your are attending a class in the Bunk room. (Room 108)
- 5. Bunk room is located through the main doors and immediately right. Walk straight ahead to room # 108 A & B.
- 6. If you have trouble, contact me at 609-273-1745 cell