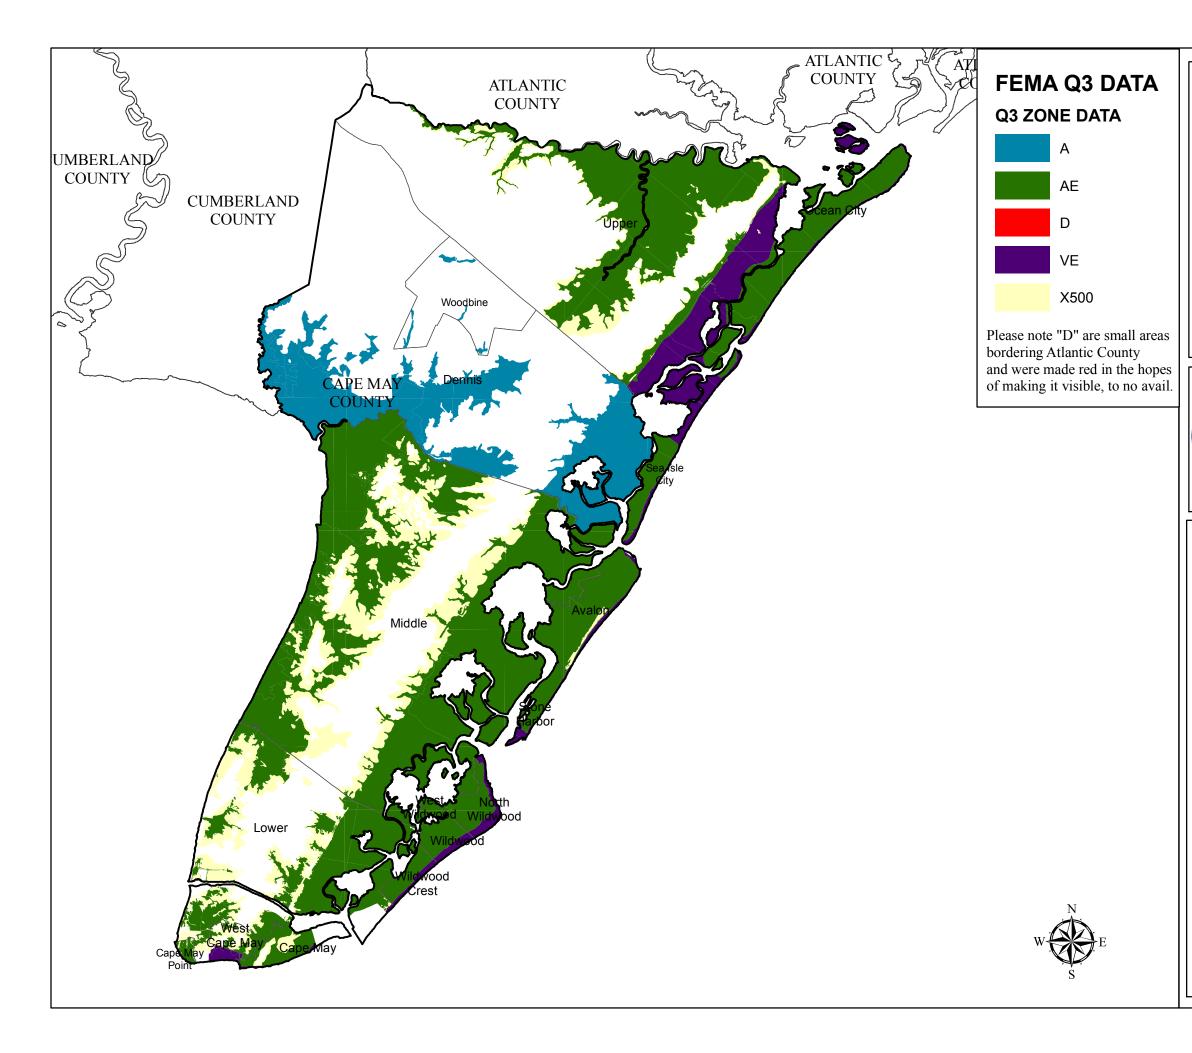

## CAPE MAY COUNTY NEW JERSEY FEMA Q3 DATA

| Legend                                                                                                                     |                              |
|----------------------------------------------------------------------------------------------------------------------------|------------------------------|
| (                                                                                                                          | Cape May County Boundary     |
| ]                                                                                                                          | NJ Municipal Boundaries      |
| ]                                                                                                                          | New Jersey County Boundaries |
|                                                                                                                            |                              |
| OURCES:                                                                                                                    |                              |
| FEMA Q3 Flood Zone data obtained from the Federal mergency Management Agency Map Service Center.                           |                              |
| Other New Jersey political boundary data obtained from the ew Jersey Department of Environmental Protection's AlS website. |                              |