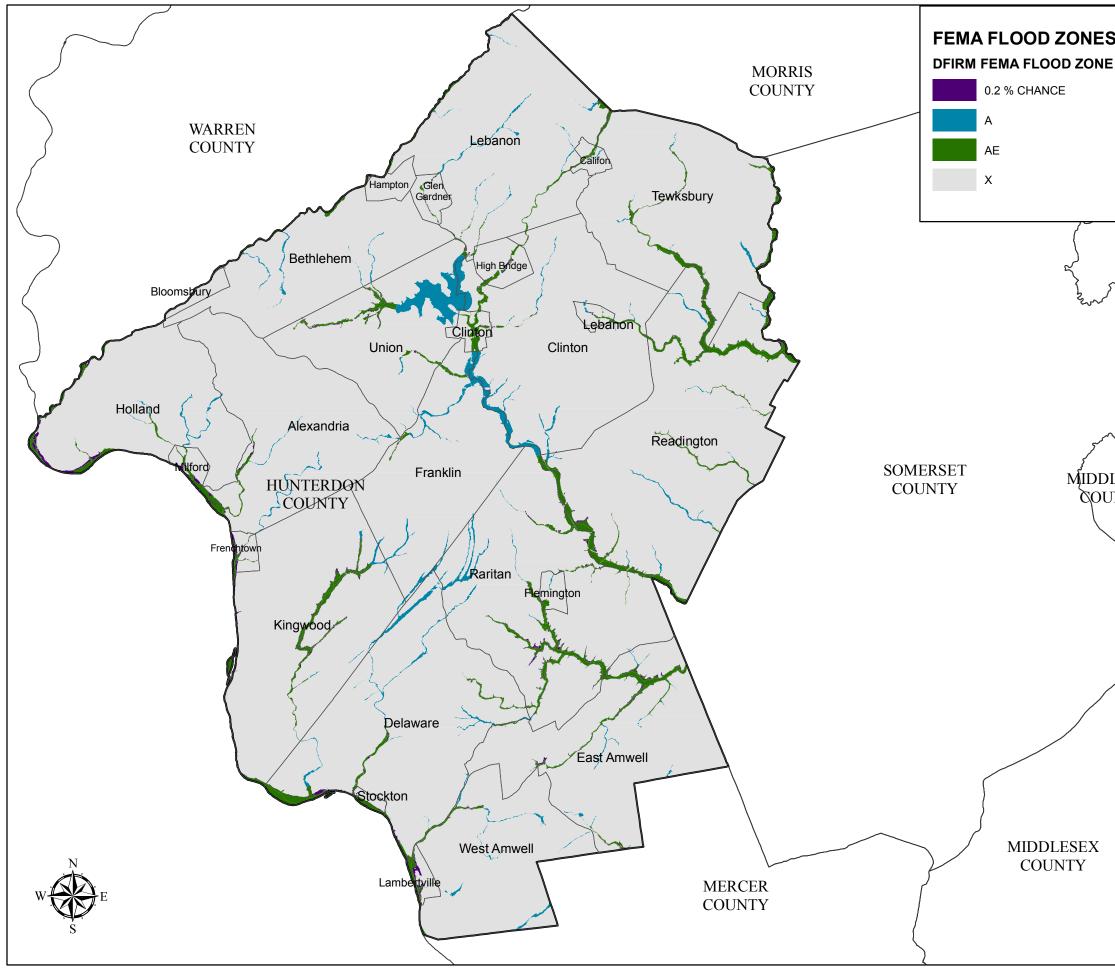

| 5    |                                                                                                                                                                                                                                                                                                                                                                                         |
|------|-----------------------------------------------------------------------------------------------------------------------------------------------------------------------------------------------------------------------------------------------------------------------------------------------------------------------------------------------------------------------------------------|
|      | NJ County Map<br>SUSSEX<br>PASSAIC<br>WARREN MORRIS<br>ESSEX<br>HIJDSON<br>UNION                                                                                                                                                                                                                                                                                                        |
| محمر | SOMERSET<br>MIDDLESEX<br>MERCER MONMOUTH                                                                                                                                                                                                                                                                                                                                                |
| yen  | NJ Office of Emergency Management<br>River Road<br>P.O. Box 7068<br>West Trenton, NJ 08628                                                                                                                                                                                                                                                                                              |
|      | HUNTERDON COUNTY<br>NEW JERSEY<br>FEMA DFIRM FLOODPLAINS                                                                                                                                                                                                                                                                                                                                |
|      | Legend                                                                                                                                                                                                                                                                                                                                                                                  |
|      | Legena                                                                                                                                                                                                                                                                                                                                                                                  |
|      | Hunterdon County Boundary New Jersey Municipal Boundaries New Jersey County Boundaries                                                                                                                                                                                                                                                                                                  |
|      | Hunterdon County Boundary New Jersey Municipal Boundaries                                                                                                                                                                                                                                                                                                                               |
|      | Hunterdon County Boundary New Jersey Municipal Boundaries New Jersey County Boundaries                                                                                                                                                                                                                                                                                                  |
|      | <ul> <li>Hunterdon County Boundary</li> <li>New Jersey Municipal Boundaries</li> <li>New Jersey County Boundaries</li> <li>SOURCES:</li> <li>1. FEMA DFIRM Floodplain data obtained from the</li> </ul>                                                                                                                                                                                 |
|      | <ul> <li>Hunterdon County Boundary</li> <li>New Jersey Municipal Boundaries</li> <li>New Jersey County Boundaries</li> <li>SOURCES:</li> <li>1. FEMA DFIRM Floodplain data obtained from the Federal Emergency Management Agency Map Service Center.</li> <li>Other New Jersey political boundary data obtained from the New Jersey Department of Environmental Protection's</li> </ul> |