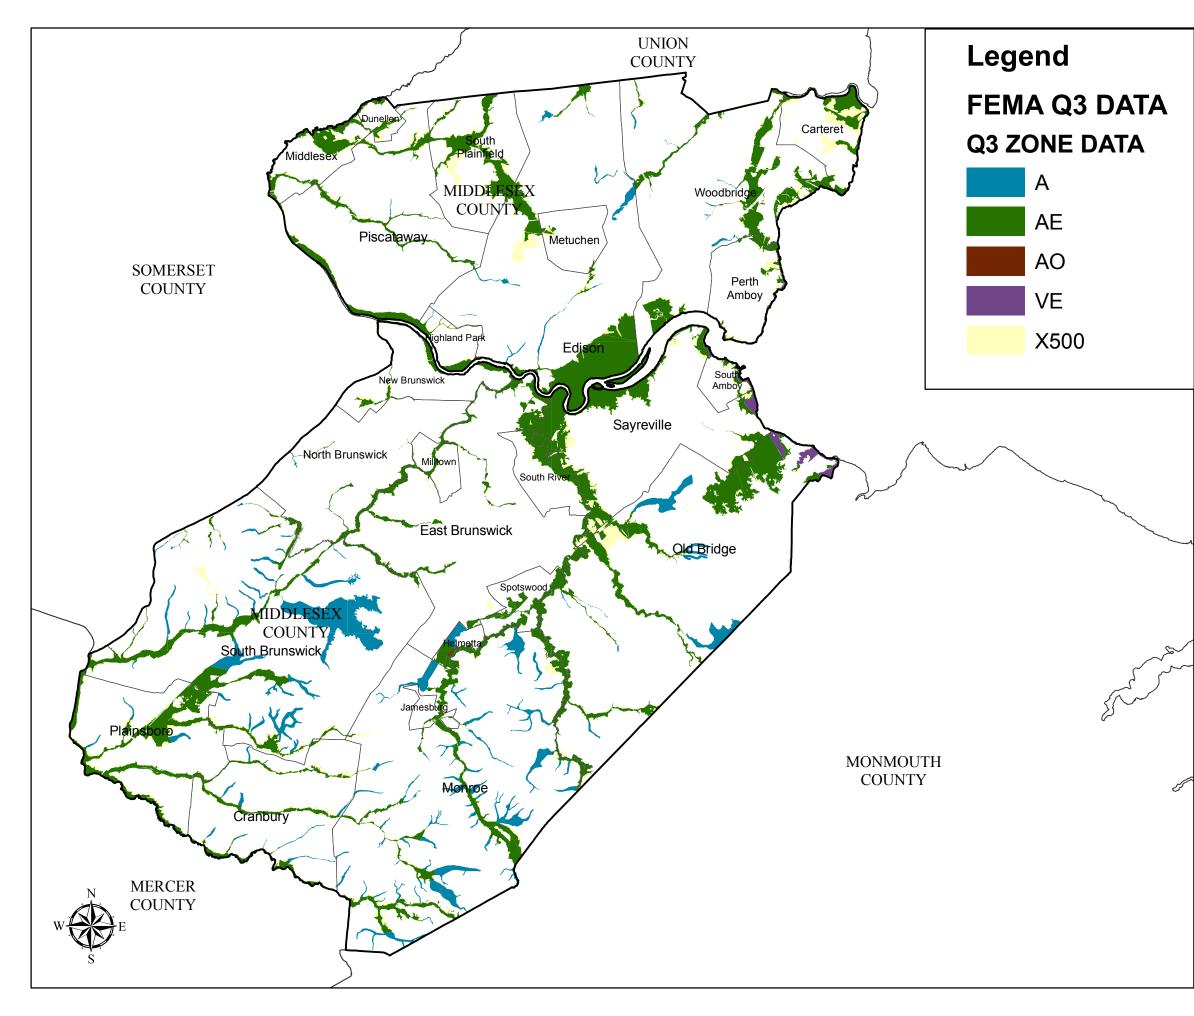

| SUSSEX PASSAIC BER<br>WARREN MORRIS<br>ESSEX<br>HUDS<br>HUNTERDON<br>HUNTERDON<br>MIDDLESEX<br>MERCER MONMOUTH<br>BURLINGTON<br>OCEAN                                                                                                                                                 | GEN<br>ON<br>NJ County Map                                                                |
|---------------------------------------------------------------------------------------------------------------------------------------------------------------------------------------------------------------------------------------------------------------------------------------|-------------------------------------------------------------------------------------------|
| NJ Office of Emergency Management<br>River Road<br>P.O. Box 7068<br>West Trenton, NJ 08628                                                                                                                                                                                            |                                                                                           |
| MIDDLESEX COUNTY<br>NEW JERSEY<br>FEMA Q3 DATA                                                                                                                                                                                                                                        |                                                                                           |
| NEW JERSEY                                                                                                                                                                                                                                                                            | -                                                                                         |
| NEW JERSEY                                                                                                                                                                                                                                                                            | -                                                                                         |
| NEW JERSEY<br>FEMA Q3 DATA                                                                                                                                                                                                                                                            | A                                                                                         |
| NEW JERSEY<br>FEMA Q3 DATA<br>Legend                                                                                                                                                                                                                                                  | <b>A</b><br>oundary                                                                       |
| NEW JERSEY<br>FEMA Q3 DATA<br>Legend<br>Middlesex County B                                                                                                                                                                                                                            | <b>A</b><br>oundary<br>aries                                                              |
| NEW JERSEY<br>FEMA Q3 DATA<br>Legend<br>Middlesex County B<br>NJ Municipal Bound                                                                                                                                                                                                      | A<br>oundary<br>aries<br>Boundaries<br>h the Federal<br>ce Center.<br>a obtained from the |
| NEW JERSEY   FEMA Q3 DATA   Legend   Middlesex County B   NJ Municipal Bound   New Jersey County F   SOURCES:   1. FEMA Q3 Flood Zone data obtained from Emergency Management Agency Map Servi   2. Other New Jersey political boundary data New Jersey Department of Environmental F | A<br>oundary<br>aries<br>Boundaries<br>h the Federal<br>ce Center.<br>a obtained from the |