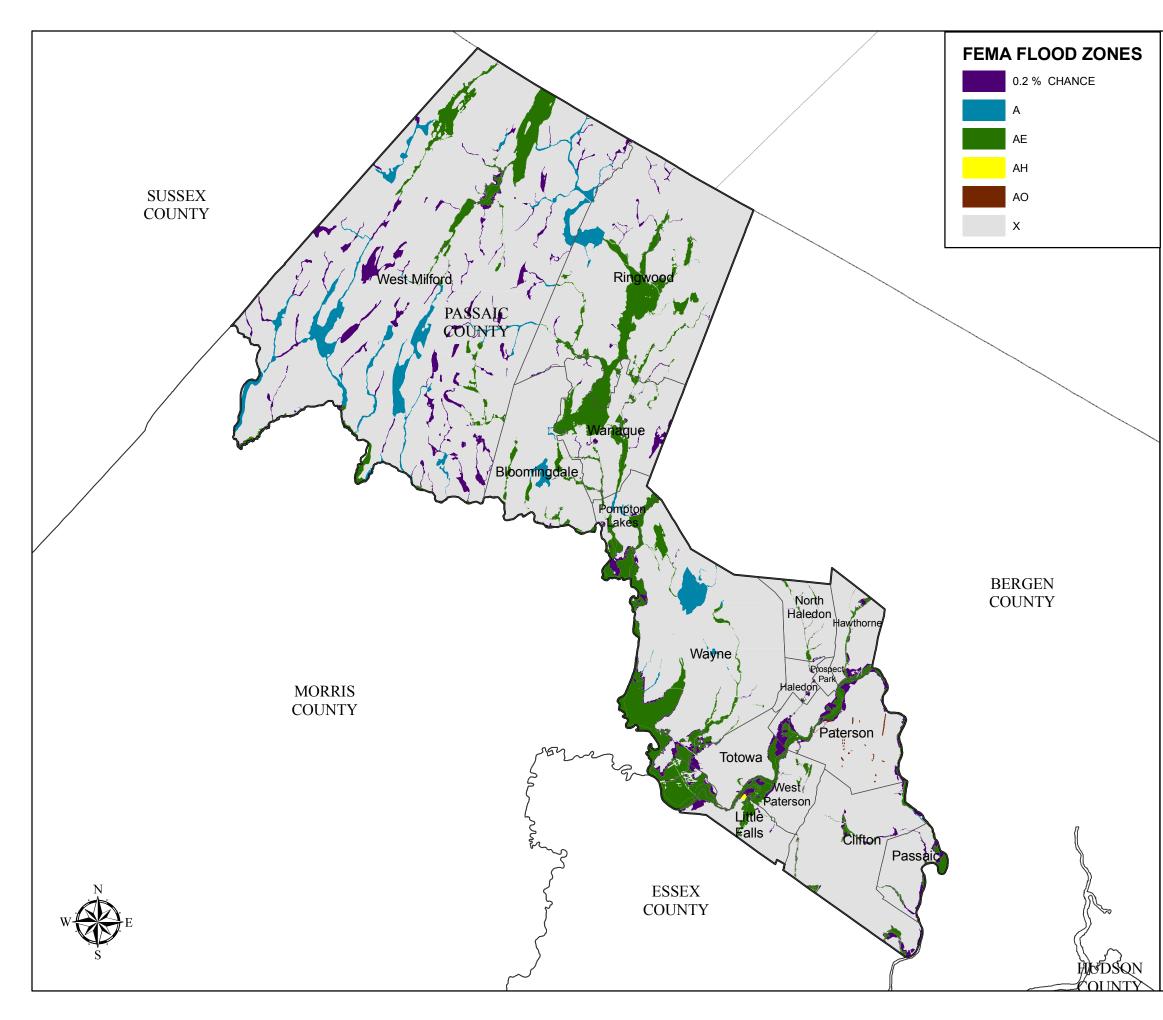

## PASSAIC COUNTY NEW JERSEY FEMA DFIRM FLOODPLAINS

| Legend                                                                                                                         |
|--------------------------------------------------------------------------------------------------------------------------------|
| Passaic County Boundary                                                                                                        |
| New Jersey Municipal Boundaries                                                                                                |
| New York County Boundaries                                                                                                     |
| New Jersey County Boundaries                                                                                                   |
| SOURCES:                                                                                                                       |
| 1. FEMA DFIRM Floodplain data obtained from the<br>Federal Emergency Management Agency Map Service Center.                     |
| 2. Other New Jersey political boundary data obtained from the New Jersey Department of Environmental Protection's GIS website. |
| 3. New York political boundary data obtained from the NYS Geographic Information Systems Clearinghouse.                        |