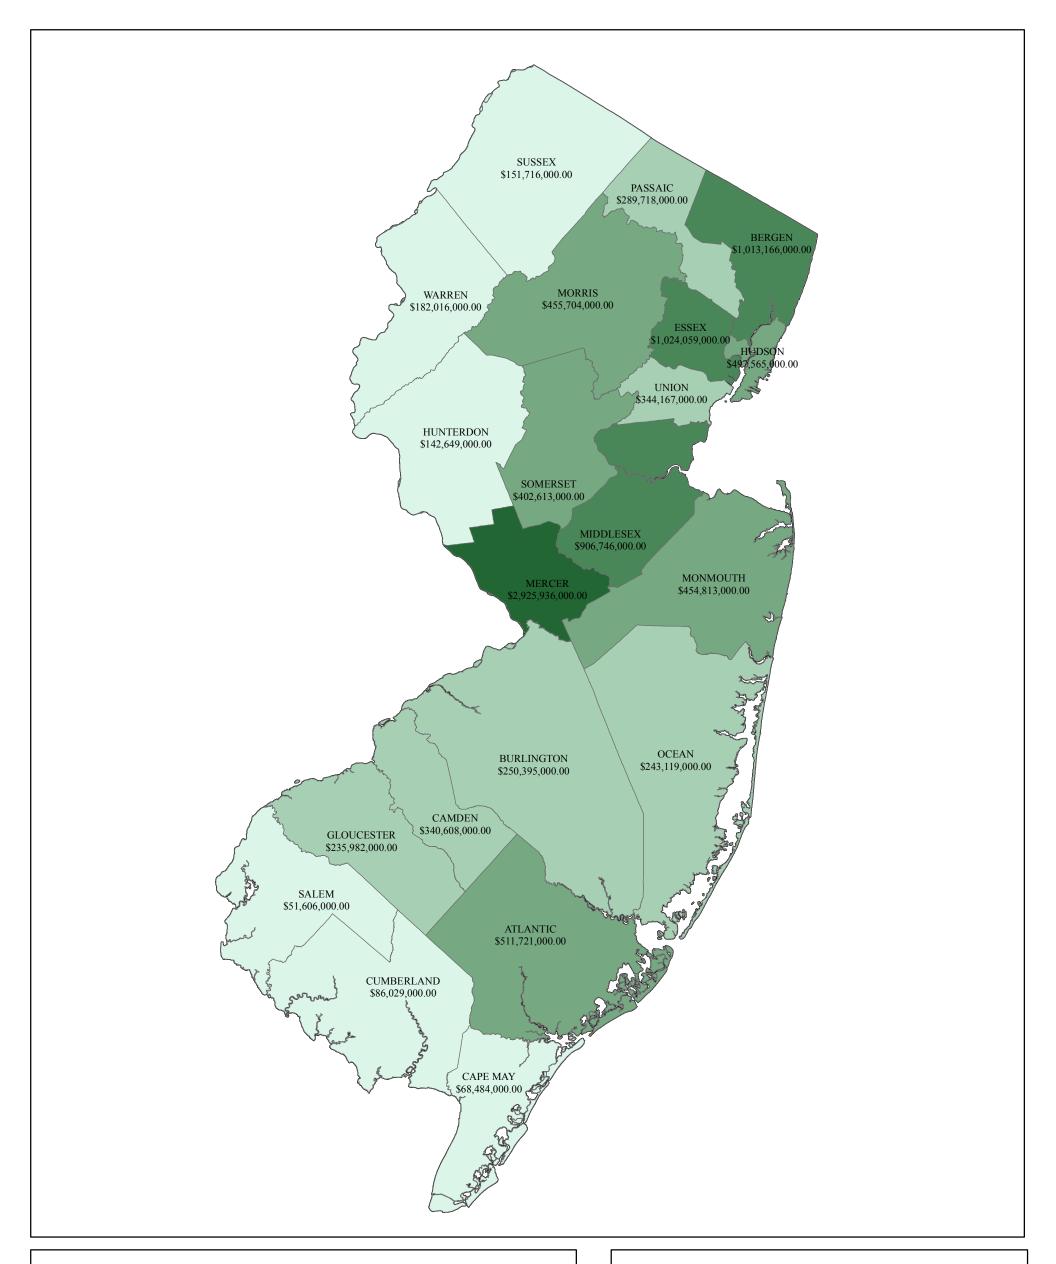

## HAZUS ESTIMATED VALUE OF EDUCATIONAL ASSETS BY COUNTY

## Legend

## **Educational Structure and Content Values**

\$51,606,000 - \$182,016,000
\$182,016,001 - \$344,167,000
\$344,167,001 - \$511,721,000
\$511,721,001 - \$1,024,059,000
\$1,024,059,001 - \$2,925,936,000
New Jersey County Boundaries
0 100,000

200,000

NJ Office of Emergency Management River Road P.O. Box 7068 West Trenton, NJ 08628

## **SOURCES:**

1. Asset data obtained from FEMA through HAZUS, version MR-4 (v1.4).

2. Other New Jersey political boundary data obtained from the New Jersey Department of Environmental Protection's GIS website.