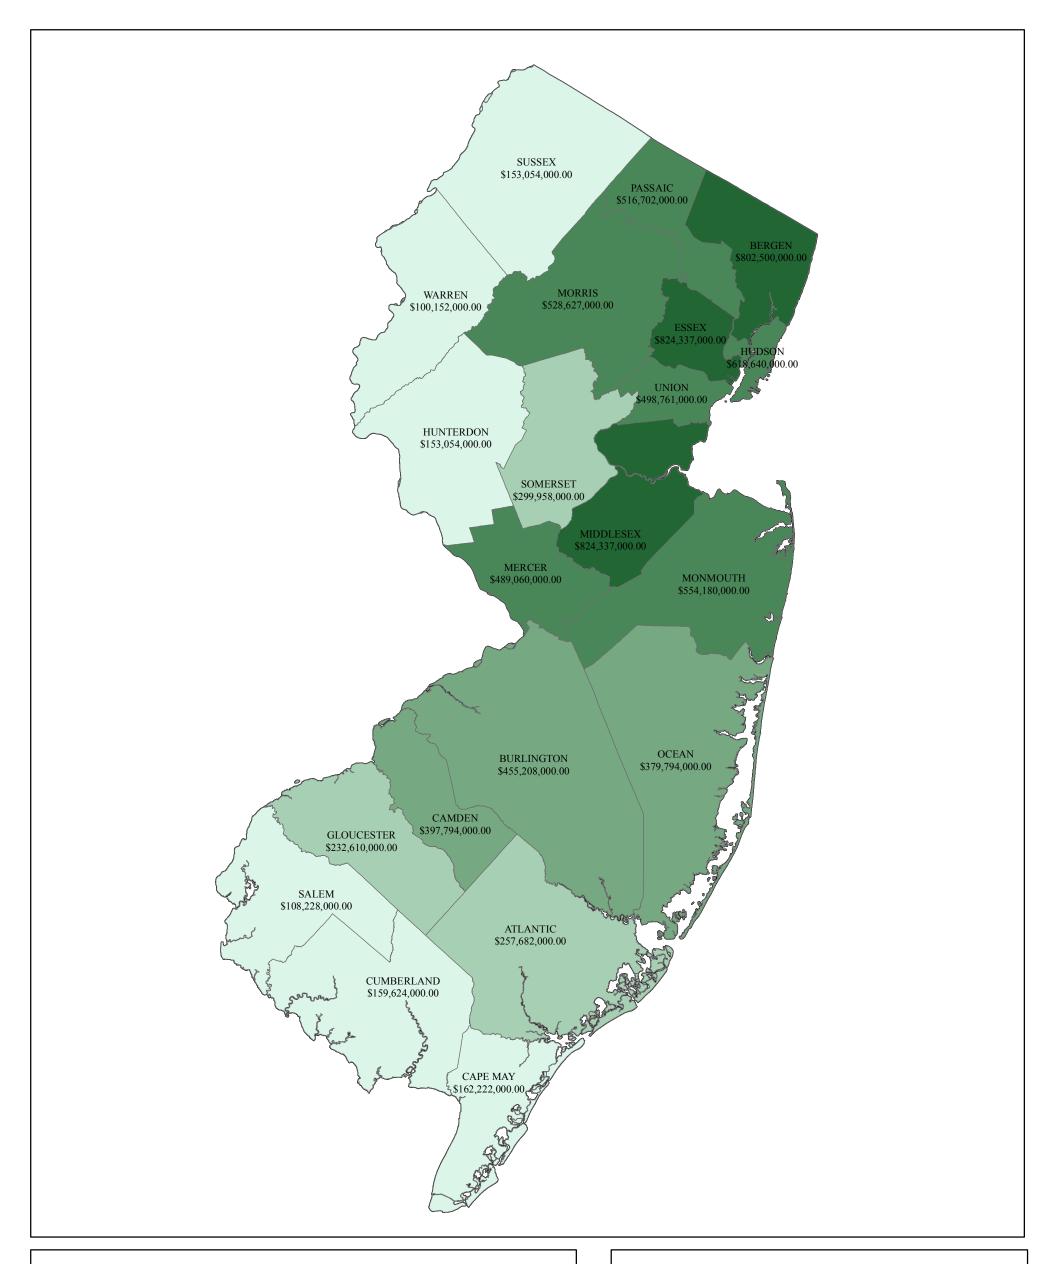

## HAZUS ESTIMATED VALUE OF RELIGIOUS ASSETS BY COUNTY

## **Religious Structure and Content Values**

\$100,152,000 - \$162,222,000
\$162,222,001 - \$299,958,000
\$299,958,001 - \$455,208,000
\$455,208,001 - \$618,640,000
\$618,640,001 - \$824,337,000
New Jersey County Boundaries
0
100,000

200,000

Feet

NJ Office of Emergency Management River Road P.O. Box 7068 West Trenton, NJ 08628