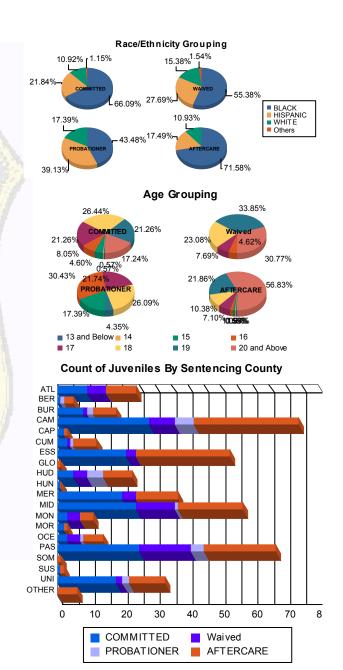

## Juvenile Demographics and Statistics

| Current   |     | СОММ      | ITTED |           |    | WAIV      | ΈD |           | PROB | ATIONER   | То  | tal      |
|-----------|-----|-----------|-------|-----------|----|-----------|----|-----------|------|-----------|-----|----------|
| Grade     | М   | ALE       | FEI   | MALE      | М  | ALE       | FE | MALE      | М    | ALE       |     |          |
| 7         | 4   | (2.45%)   | 0     | 0.00%     | 0  | 0.00%     | 0  | 0.00%     | 0    | 0.00%     | 4   | (1.53%   |
| 8         | 3   | (1.84%)   | 0     | 0.00%     | 0  | 0.00%     | 0  | 0.00%     | 1    | (4.35%)   | 4   | (1.53%   |
| 9         | 11  | (6.75%)   | 1     | (9.09%)   | 1  | (1.56%)   | 0  | 0.00%     | 6    | (26.09%)  | 19  | (7.25%   |
| 10        | 30  | (18.40%)  | 3     | (27.27%)  | 8  | (12.50%)  | 0  | 0.00%     | 4    | (17.39%)  | 45  | (17.18%  |
| 11        | 26  | (15.95%)  | 1     | (9.09%)   | 15 | (23.44%)  | 0  | 0.00%     | 6    | (26.09%)  | 48  | (18.32%  |
| 12        | 33  | (20.25%)  | 1     | (9.09%)   | 12 | (18.75%)  | 0  | 0.00%     | 4    | (17.39%)  | 50  | (19.08%  |
| HSG       | 47  | (28.83%)  | 4     | (36.36%)  | 27 | (42.19%)  | 1  | (100.00%) | 2    | (8.70%)   | 81  | (30.92%  |
| GED       | 2   | (1.23%)   | 0     | 0.00%     | 1  | (1.56%)   | 0  | 0.00%     | 0    | 0.00%     | 3   | (1.15%   |
| Others ** | 7   | (4.29%)   | 1     | (9.09%)   | 0  | 0.00%     | 0  | 0.00%     | 0    | 0.00%     | 8   | (3.05%   |
| Total     | 163 | (100.00%) | 11    | (100.00%) | 64 | (100.00%) | 1  | (100.00%) | 23   | (100.00%) | 262 | (100.00% |

<sup>\*\*</sup> Includes Aged Out Juveniles and Pending Records

### **Special Education Services**

| ĺ | Yes   | 80  | (49.08%)  | 4  | (36.36%)  | 32 | (50.00%)  | 1 | (100.00%) | 10 | (43.48%)  | 127 | (48.47%)  |
|---|-------|-----|-----------|----|-----------|----|-----------|---|-----------|----|-----------|-----|-----------|
|   | No    | 83  | (50.92%)  | 7  | (63.64%)  | 32 | (50.00%)  | 0 | 0.00%     | 13 | (56.52%)  | 135 | (51.53%)  |
| Ī | Total | 163 | (100.00%) | 11 | (100.00%) | 64 | (100.00%) | 1 | (100.00%) | 23 | (100.00%) | 262 | (100.00%) |