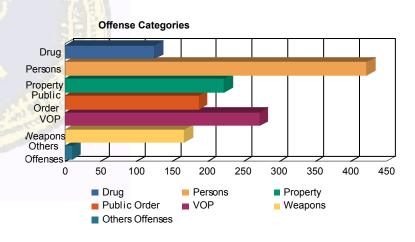

### **Offense Categories**

| Drug            | 108   | (9.20%)   | 6  | (10.00%)  | 6   | (5.26%)                | 0 | 0.00%     | 5  | (8.77%)   | 125   | (8.89%)   |
|-----------------|-------|-----------|----|-----------|-----|------------------------|---|-----------|----|-----------|-------|-----------|
| Persons         | 327   | (27.85%)  | 12 | (20.00%)  | 64  | (56.14%)               | 1 | (100.00%) | 18 | (31.58%)  | 422   | (30.01%)  |
| Property        | 197   | (16.78%)  | 11 | (18.33%)  | 8   | (7.02%)                | 0 | 0.00%     | 7  | (12.28%)  | 223   | (15.86%)  |
| Public Order    | 159   | (13.54%)  | 12 | (20.00%)  | 8   | (7. <mark>02%</mark> ) | 0 | 0.00%     | 8  | (14.04%)  | 187   | (13.30%)  |
| VOP             | 237   | (20.19%)  | 12 | (20.00%)  | 9   | (7.89%)                | 0 | 0.00%     | 14 | (24.56%)  | 272   | (19.35%)  |
| Weapons         | 138   | (11.75%)  | 7  | (11.67%)  | 19  | (16.67%)               | 0 | 0.00%     | 3  | (5.26%)   | 167   | (11.88%)  |
| Others Offenses | 8     | (0.68%)   | 0  | 0.00%     | 0   | 0.00%                  | 0 | 0.00%     | 2  | (3.51%)   | 10    | (0.71%)   |
| Total *         | 1,174 | (100.00%) | 60 | (100.00%) | 114 | (100.00%)              | 1 | (100.00%) | 57 | (100.00%) | 1,406 | (100.00%) |

<sup>\*</sup> Juveniles may have mulitiple offenses

51.53%