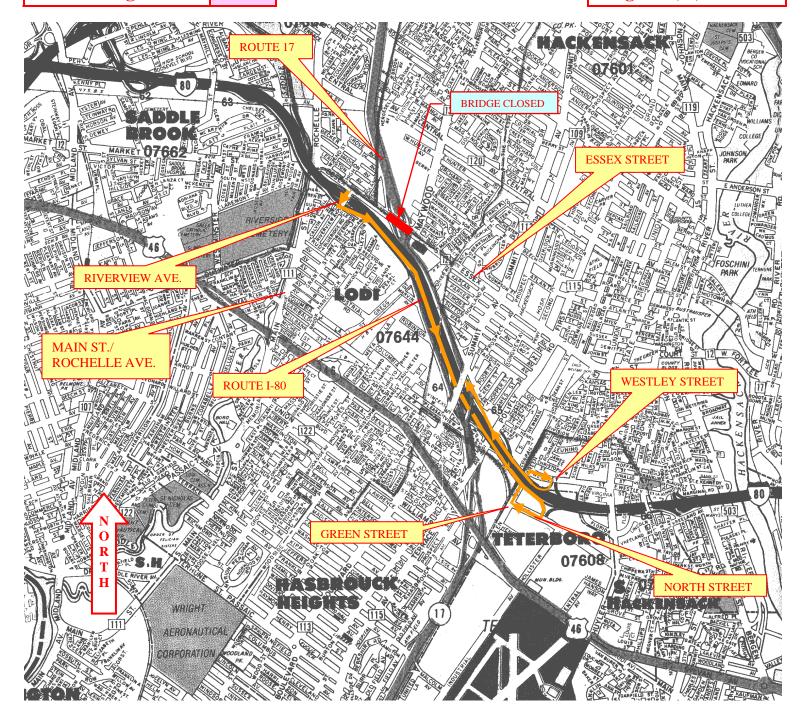

**Detour Designation:** 

**D13** 

Stages 3B, 4, 5A & 5B

## FROM EASTBOUND ESSEX STREET TO ROUTE 17 NORTHBOUND:

## When Essex Street Bridge is CLOSED:

From eastbound Essex Street turn right onto Riverview Avenue, then left onto entrance ramp to eastbound Route I-80. From eastbound Route I-80 take exit ramp for Green Street (Exit #65). At the end of the ramp, turn right onto North Street. From North Street turn right onto Green Street. Go under Route I-80 then turn right onto Westley Street. From Westley Street turn right onto entrance ramp to westbound Route I-80. From westbound Route I-80 take exit ramp onto northbound Route 17 (Exit #64A).