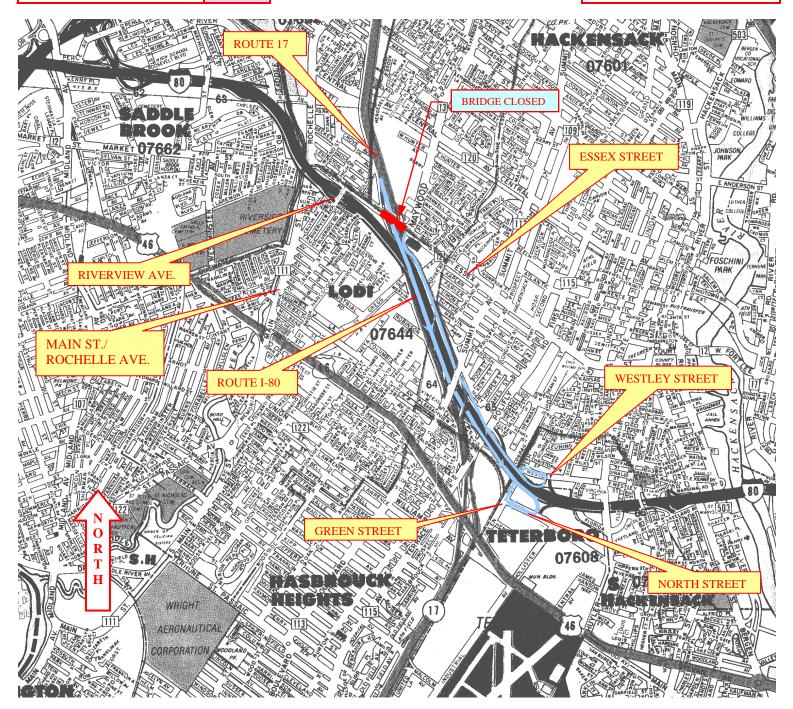

## FROM ROUTE 17 SOUTHBOUND TO ESSEX STREET EASTBOUND:

## When Essex Street Bridge is CLOSED:

Continue on southbound Route 17 past the Essex Street interchange. From southbound Route 17, take entrance ramp to eastbound Route I-80. From eastbound Route I-80 take exit ramp for Green Street (Exit #65). At the end of the ramp, turn right onto North Street. From North Street turn right onto Green Street. Go under Route I-80 then turn right onto Westley Street. From Westley Street turn right onto entrance ramp to westbound Route I-80. From westbound Route I-80 take exit ramp onto northbound Route 17 (Exit #64A). From northbound Route 17 take newly constructed exit ramp for Essex Street.