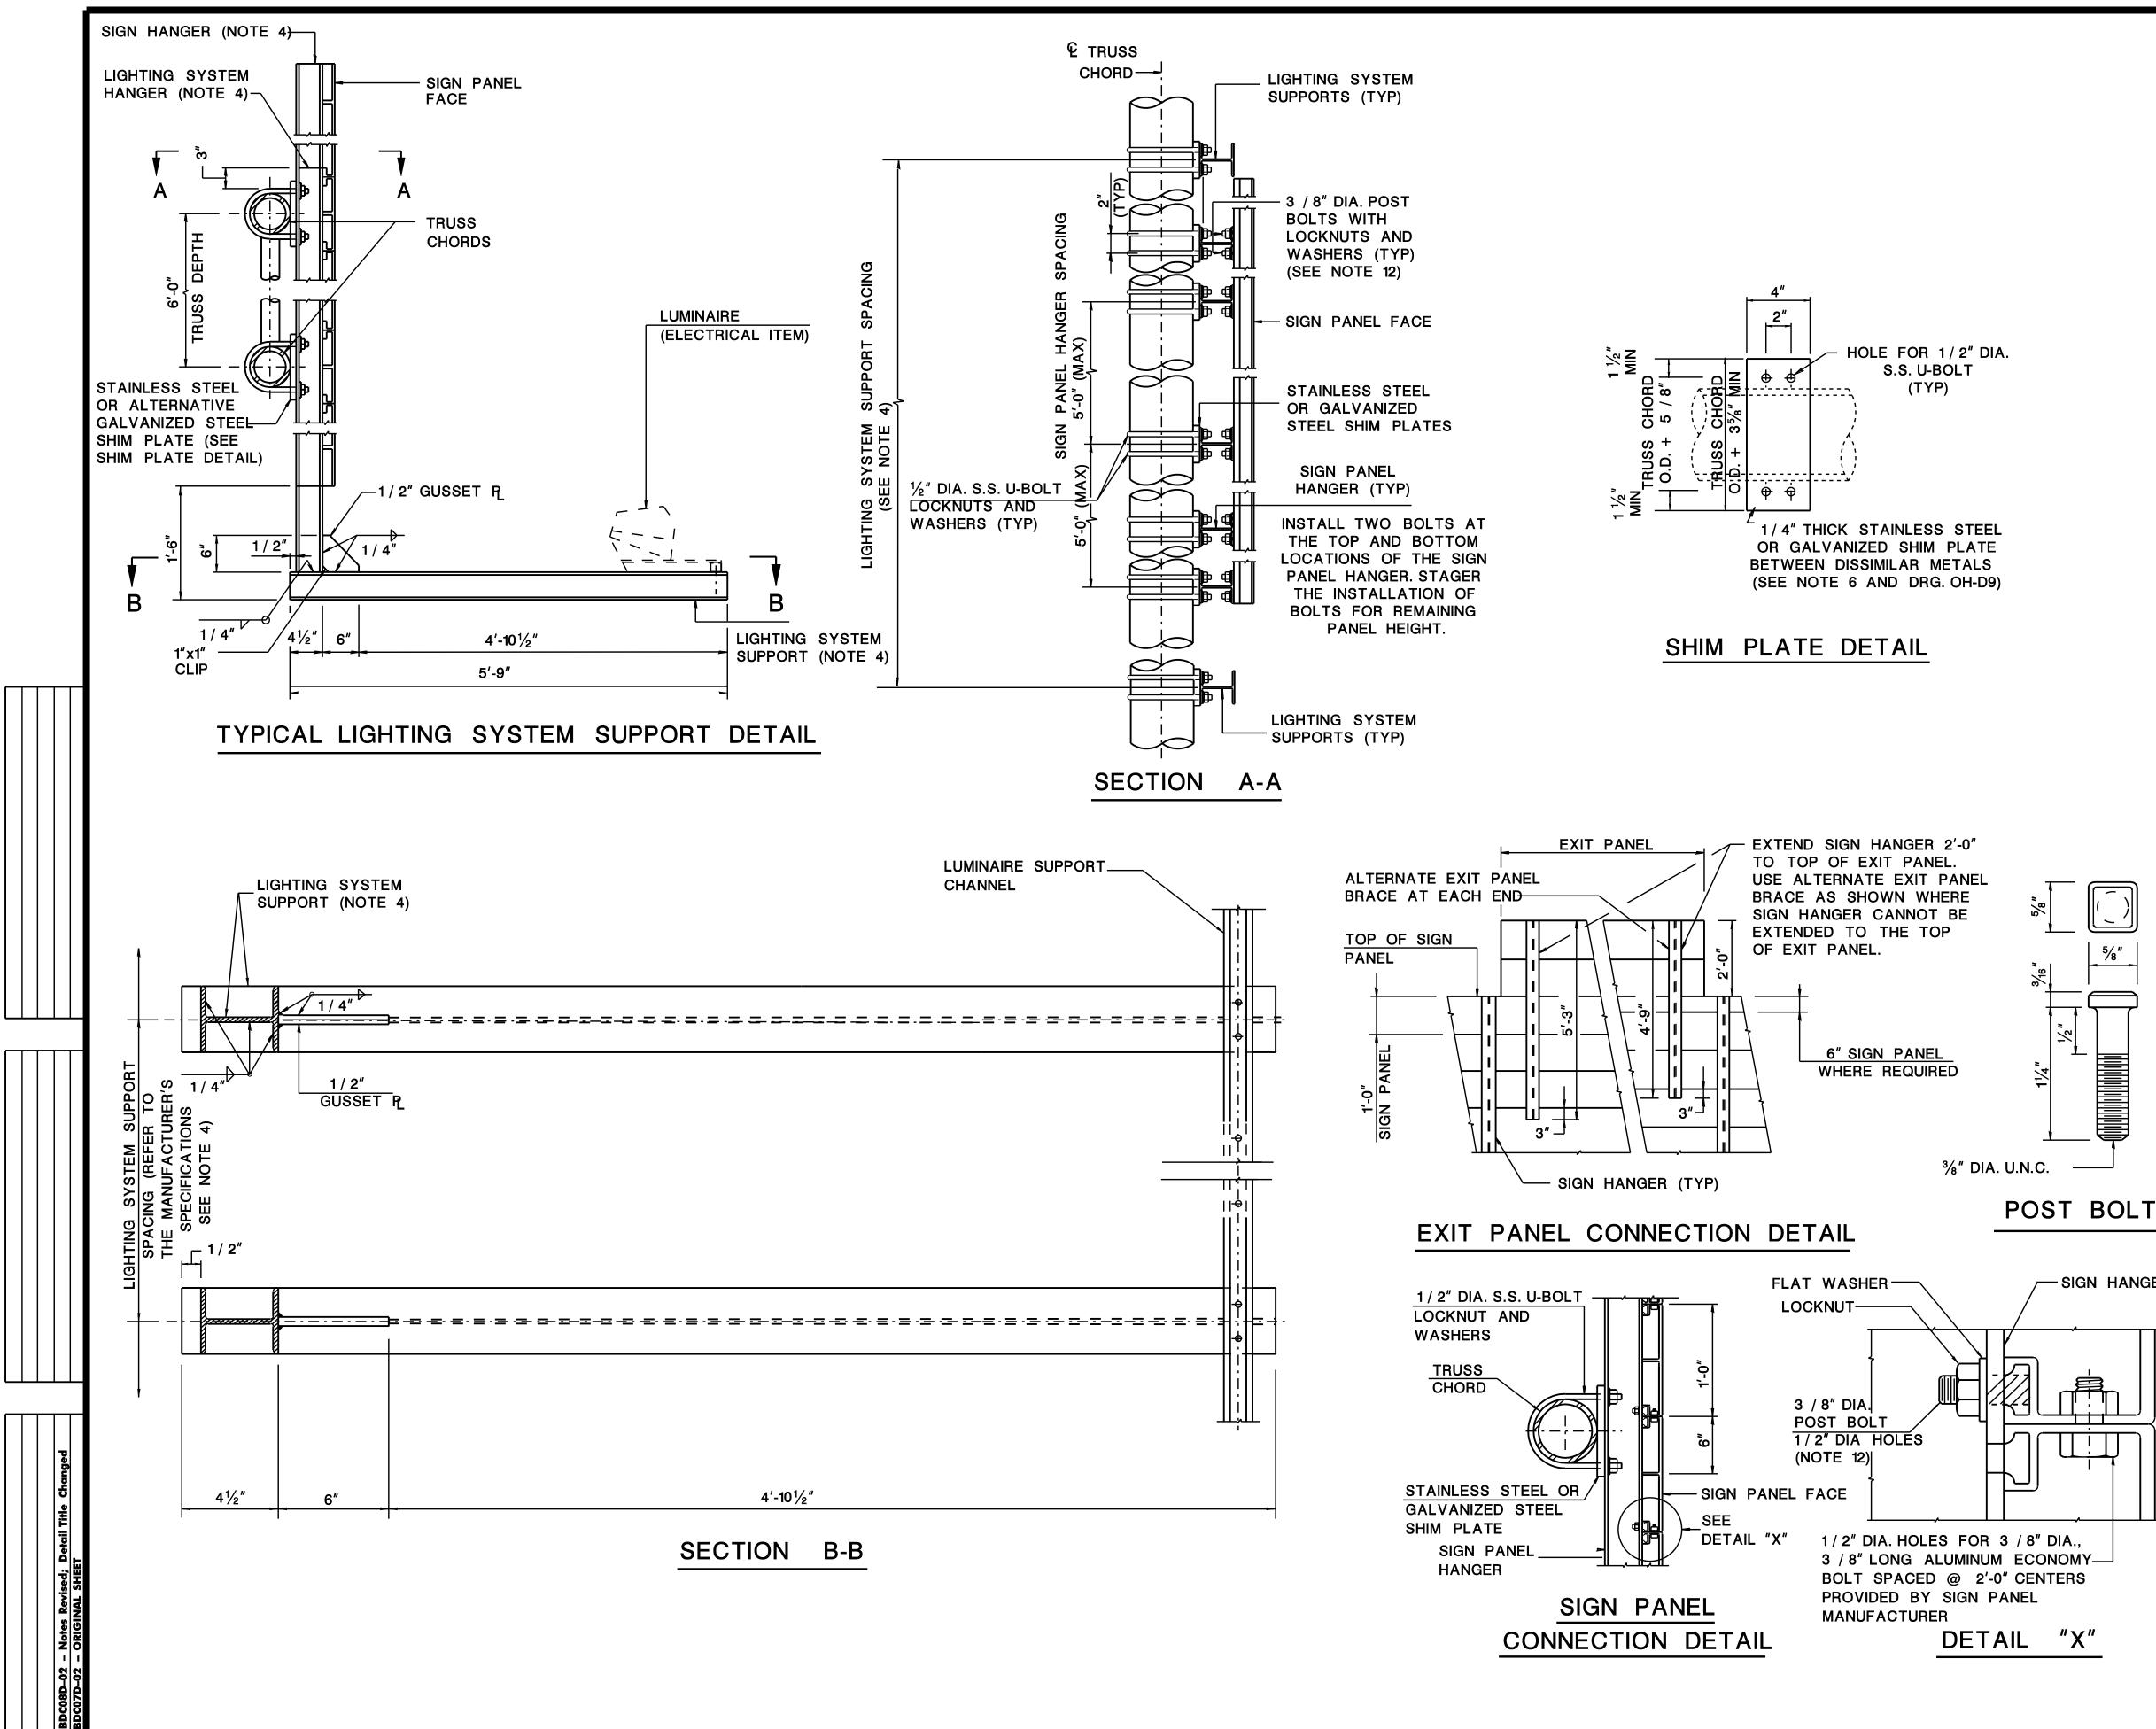

## NOTES

- 1. ALL ALUMINUM MATERIAL SHALL BE ALUMINUM ALLOY 6061-T6 UNLESS OTHERWISE NOTED.
- 2. ALL BOLTS, U-BOLTS, WASHERS AND NUTS SHALL BE STAINLESS STEEL CONFORMING TO ASTM SPECIFICATION A320 GRADE B8, CLASS 1 AND ASTM A194. STAINLESS STEEL SHIM PLATES SHALL CONFORM TO ASTM SPECIFICATION A167, TYPE 304, OR AS NOTED
- 3. WELDING OF ALUMINUM SHALL BE AS SPECIFIED IN AWS D1.2 AND THE NJDOT STANDARD SPECIFICATIONS.
- SIGN PANEL HANGER SHALL BE ALUMINUM OR GALVANIZED STEEL: ALUMINUM I-BEAM (DEPTH = 4'', WEB AND FLANGE THICKNESS =  $\frac{1}{4}$ , FLANGE WIDTH =  $3\frac{1}{2}$ ; STEEL I-BEAM (W6x9). SIGN HANGER SPACING DESIGNED FOR 15'-0" MAXIMUM SIGN PANEL HEIGHT.

LIGHTING SYSTEM SUPPORTS SHALL BE ALUMINUM OR GALVANIZED STEEL. THE SUPPORT MEMBER SIZE, SPACING, CONNECTION AND INSTALLATION SHALL ADHERE TO THE WORKING DRAWINGS BASED ON THE COORDINATION OF THE SIGN SUPPORT STRUCTURE FABRICATOR, LIGHTING SYSTEM MANUFACTURER AND DESIGN ENGINEER.

WHEN THE SIGN HANGER AND LIGHTING SYSTEM SUPPORTS ARE PLANNED TO BE GALVANIZED STEEL, STAINLESS STEEL OR GALVANIZED SHIM PLATES ARE NOT NECESSARY.

- 5. SIGN HANGERS SHALL BE USED TO SUPPORT SIGN PANELS ONLY. THE SIGN LIGHTING SYSTEM SHALL BE INDEPENDENTLY SUPPORTED.
- 6. IF INTERMEDIATE TRUSS CHORD SPLICES ARE USED. THE THICKNESSES OF SHIM PLATES MUST BE INCREASED TO AVOID INTERFERENCE BETWEEN THE CHORD SPLICE PLATES AND THE SIGN PANELS.
- LIGHTING SYSTEM SUPPORTS SHALL BE PROVIDED 7. CONTINUOUSLY FOR THE ENTIRE SIGN DESIGN LENGTH UNLESS OTHERWISE SHOWN.
- LIGHTING SYSTEM SUPPORT HANGERS SHALL PROJECT 3" ABOVE THE TOP OF THE TOP CHORD AND SHALL NOT SUPPORT SIGN PANELS, UNLESS OTHERWISE NOTED.
- LENGTH OF SIGN HANGERS SHALL BE EQUAL TO THE SIGN PANEL HEIGHT, BEHIND AN EXIT PANEL, THE HANGERS SHALL BE EXTENDED TO THE TOP OF THE EXIT PANEL.
- 10. EXIT PANEL CONNECTION DETAIL SHOWN SHALL ALSO BE USED FOR THE ATTACHMENT OF NEW EXIT PANELS TO EXISTING SIGN PANELS.
- 11. SIGN PANELS SHALL NOT EXTEND MORE THAN 3'-0" BEYOND THE LAST SIGN HANGER.
- 12. FRICTION TYPE CLIPS OR SIMILAR DEVICES ARE NOT PERMITTED.

BRIDGE SHEET NO.\_\_\_

\_\_ OF\_

- SIGN HANGER