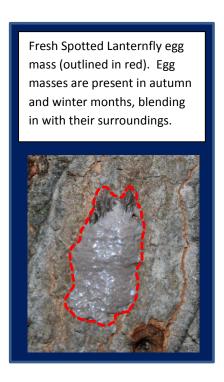

## Checklist for Residents Living in Spotted Lanternfly Quarantine Areas

IMPORTANT: Before you move outdoor items from the quarantine area, check for spotted lanternfly egg masses, adults, and nymphs. Make sure all items are pest free before you move them. Help keep this pest from spreading.

If you find any of these life stages of the Spotted Lanternfly, remove, devitalize, place in a sealed bag, and dispose of bag in the garbage.

| By signing this checklist, I am confirming that I have inspected my vehicle and those items I am moving from the Spotted Lanternfly quarantine area, and do not see any egg masses or insects in or on anything I am moving. |         |      |  |
|------------------------------------------------------------------------------------------------------------------------------------------------------------------------------------------------------------------------------|---------|------|--|
| Signature                                                                                                                                                                                                                    | Address | Date |  |
| Please sign, date, and keep this checklist in your vehicle with you – use it each time you need it.                                                                                                                          |         |      |  |