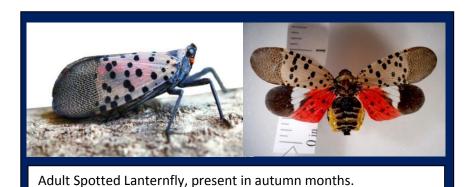

## Checklist for Residents Living in Spotted Lanternfly Quarantine Areas

IMPORTANT: Before you move outdoor items from the quarantine area, check for spotted lanternfly egg masses, adults, and nymphs. Make sure all items are pest free before you move them. Help keep this pest from spreading.

If you find any of these life stages of the Spotted Lanternfly, remove, devitalize, place in a sealed bag, and dispose of bag in the garbage.

| By signing this checklist, I am confirming that I have inspected my vehicle and those items I am moving from the Spotted Lanternfly quarantine area, and do not see any egg masses or insects in or on anything I am moving. |         |      |  |
|------------------------------------------------------------------------------------------------------------------------------------------------------------------------------------------------------------------------------|---------|------|--|
| Signature                                                                                                                                                                                                                    | Address | Date |  |
| Please sign, date, and keep this checklist in your vehicle with you – use it each time you need it.                                                                                                                          |         |      |  |