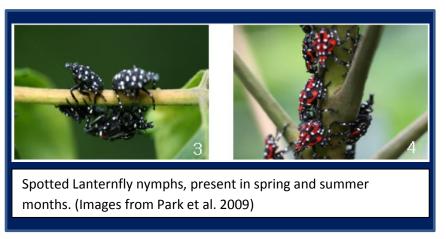

## Checklist for Residents Living in Spotted Lanternfly Quarantine Areas

IMPORTANT: Before you move outdoor items from the quarantine area, check for spotted lanternfly egg masses, adults, and nymphs. Make sure all items are pest free before you move them. Help keep this pest from spreading.

If you find any of these life stages of the Spotted Lanternfly, remove, devitalize, place in a sealed bag, and dispose of bag in the garbage.

| By signing this checklist, I am confirming that I have inspected my vehicle and those items I am moving from the Spotted Lanternfly quarantine area, and do not see any egg masses or insects in or on anything I am moving. |         |      |  |
|------------------------------------------------------------------------------------------------------------------------------------------------------------------------------------------------------------------------------|---------|------|--|
| Signature                                                                                                                                                                                                                    | Address | Date |  |
| Please sign, date, and keep this checklist in your vehicle with you – use it each time you need it.                                                                                                                          |         |      |  |