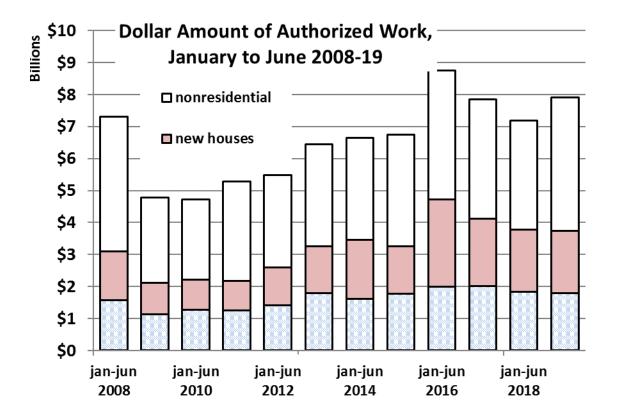

#### Mid-Year

- \$7.914 billion was authorized through June, 10 percent more than last year at this time.
- The number of new houses authorized by permits issued between January and June 2019 is 12,073. This is 2.2 percent more than last year.
- Top municipalities are shown below.

# Major Construction Indicators, New Jersey: January - June NJ DCA 8/9/2019

|                |                 |               | Authorized    | Authorized     |
|----------------|-----------------|---------------|---------------|----------------|
|                | Estimated cost  | Authorized    | office space  | retail space   |
|                | of construction | housing units | (square feet) | (square feet   |
| Jan – Jun 2019 | \$7,913,854,266 | 12,073        | 2,671,796     | 426,74         |
| Jan – Jun 2018 | 7,194,452,824   | 11,818        | 2,243,519     | 896,668        |
| Jan – Jun 2017 | 7,840,951,662   | 10,589        | 3,050,839     | 1,125,997      |
| Jan – Jun 2016 | 8,744,029,230   | 12,747        | 2,767,969     | 1,539,488      |
| Jan – Jun 2015 | 6,755,528,412   | 8,290         | 2,324,361     | 2,170,782      |
| Jan – Jun 2014 | 6,648,789,518   | 10,369        | 2,413,242     | 1,478,867      |
| Jan – Jun 2013 | 6,449,892,885   | 9,811         | 2,519,469     | 1,022,510      |
| Jan – Jun 2012 | 5,479,391,404   | 6,787         | 3,696,572     | 892,95         |
| Jan – Jun 2011 | 5,283,021,139   | 5,640         | 2,436,159     | 845,638        |
| Jan – Jun 2010 | 4,717,038,827   | 5,416         | 2,526,258     | 874,570        |
| Jan - Jun 2009 | 4,786,597,993   | 5,097         | 1,601,287     | 1,048,198      |
| Jan - Jun 2008 | 7,314,157,255   | 9,304         | 4,275,268     | 3,946,329      |
| Jan - Jun 2007 | 7,436,971,200   | 12,852        | 4,364,617     | 2,256,732      |
| Jan - Jun 2006 | 7,582,375,400   | 17,139        | 6,034,350     | 1,954,303      |
| Jan - Jun 2005 | 7,081,730,877   | 18,587        | 5,106,005     | 3,158,25       |
| Jan - Jun 2004 | 6,449,484,680   | 18,075        | 5,510,963     | 1,816,673      |
| Jan - Jun 2003 | 5,331,838,015   | 15,060        | 4,572,969     | 3,116,20       |
| Jan - Jun 2002 | 5,530,176,347   | 15,026        | 4,717,733     | 4,255,238      |
| Jan - Jun 2001 | 6,157,204,386   | 16,834        | 9,771,589     | 3,244,42       |
| Jan - Jun 2000 | 4,798,965,724   | 16,849        | 5,972,159     | 2,233,888      |
| Jan – Jun 1999 | 4,994,367,961   | 16,809        | 5,254,870     | 3,596,066      |
| Jan – Jun 1998 | 4,121,149,094   | 15,139        | 4,780,300     | 4,128,120      |
|                |                 | Difference    |               |                |
| 2018-19        | \$719,401,442   | 255           | 428,277       | -469,920       |
| percent change | 10.0%           | 2.2%          | 19.1%         | -52.4%         |
| 2017-18        | -646,498,838    | 1,229         | -807,320      | -229,332       |
| percent change | -8.2%           | 11.6%         | -26.5%        | -20.4%         |
| 2016-17        | -\$903,077,568  | -2,158        | 282,870       | <b>-413,49</b> |
| percent change | -10.3%          | -16.9%        | 10.2%         | -26.9%         |