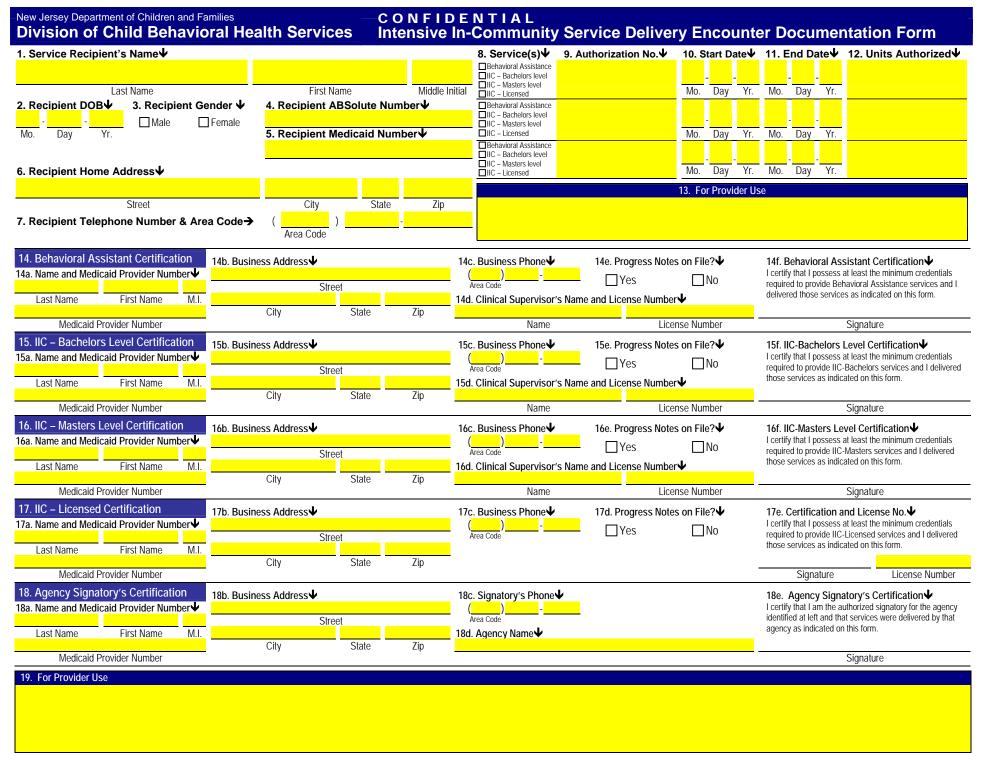

02-22-06 FINAL Form.doc Side 1 of 2 sides to be completed

|                                                      | Department of Children and Fami Child Behavioral Health Se                                                                                                                                                             |                                                                                                                                                      | CONFIDENTIAL C Service Delivery Encounter          | Documentation Form                                                              |
|------------------------------------------------------|------------------------------------------------------------------------------------------------------------------------------------------------------------------------------------------------------------------------|------------------------------------------------------------------------------------------------------------------------------------------------------|----------------------------------------------------|---------------------------------------------------------------------------------|
| Service<br>Encounter                                 | Type of Service Delivery Site (if other than home) ✔                                                                                                                                                                   | Service Delivery Site Phone                                                                                                                          | ☐ Guardian or ☐ Responsible Party's Name ✔         | Guardian or Responsible Party's<br>Certification <b>√</b>                       |
| 01                                                   | Address of Service Delivery Site (if other than home)    ✓                                                                                                                                                             | Area                                                                                                                                                 | Guardian or Responsible Party's Address <b>↓</b>   | Relationship to child                                                           |
| Encounter Date <b>↓</b>                              | Street                                                                                                                                                                                                                 | Services Delivered   ■ Behavioral Assistance                                                                                                         | Street                                             | My signature below certifies that services were delivered as indicated at left. |
| Month Day Year                                       |                                                                                                                                                                                                                        | ☐ IIC – Bachelors level                                                                                                                              |                                                    | word delivered as indicated at left.                                            |
| Encounter Time <b>√</b>                              | City                                                                                                                                                                                                                   | ☐ IIC – Masters level☐ IIC - Licensed                                                                                                                | City                                               | Signature                                                                       |
| Start Finish                                         | State Zip County                                                                                                                                                                                                       | ☐ Individual ☐ Group                                                                                                                                 | State Zip County                                   | Date Signed                                                                     |
| Service<br>Encounter                                 | Type of Service Delivery Site (if other than home)                                                                                                                                                                     | Service Delivery Site Phone  ✓                                                                                                                       | ☐ Guardian or ☐ Responsible Party's Name ✔         | Guardian or Responsible Party's<br>Certification <b>√</b>                       |
| 02                                                   | Address of Service Delivery Site (if other than home)    ✓                                                                                                                                                             | Area                                                                                                                                                 | Guardian or Responsible Party's Address <b>↓</b>   | Relationship to child                                                           |
| Encounter Date <b>↓</b>                              | Street                                                                                                                                                                                                                 | Services Delivered <b>↓</b> ■ Behavioral Assistance                                                                                                  | Street                                             | My signature below certifies that services were delivered as indicated at left. |
| Month Day Year                                       |                                                                                                                                                                                                                        | ☐ IIC – Bachelors level                                                                                                                              |                                                    | were delivered as indicated at left.                                            |
| Encounter Time <b>√</b>                              | City                                                                                                                                                                                                                   | ☐ IIC – Masters level☐ IIC - Licensed                                                                                                                | City                                               | Signature                                                                       |
| Start Finish                                         | State Zip County                                                                                                                                                                                                       | ☐ Individual Group                                                                                                                                   | State Zip County                                   | Date Signed                                                                     |
| Service<br>Encounter                                 | Type of Service Delivery Site (if other than home) <b>↓</b>                                                                                                                                                            | Service Delivery Site Phone                                                                                                                          | ☐ Guardian or ☐ Responsible Party's Name ✔         | Guardian or Responsible Party's<br>Certification <b>√</b>                       |
| 03                                                   | Address of Service Delivery Site (if other than home)   ✓                                                                                                                                                              | Area                                                                                                                                                 | Guardian or Responsible Party's Address <b>↓</b>   | Relationship to child                                                           |
| Encounter Date <b>↓</b>                              | Street                                                                                                                                                                                                                 | Services Delivered <b>↓</b> ■ Behavioral Assistance                                                                                                  | Street                                             | My signature below certifies that services were delivered as indicated at left. |
| Month Day Year                                       | 2.1001                                                                                                                                                                                                                 | ☐ IIC – Bachelors level                                                                                                                              | 0.1000                                             | were delivered as indicated at left.                                            |
| Encounter Time <b>↓</b>                              | City                                                                                                                                                                                                                   | IIC – Masters level                                                                                                                                  | City                                               | Signature                                                                       |
| Start Finish                                         | State Zip County                                                                                                                                                                                                       | Individual Group                                                                                                                                     | State Zip County                                   | <br>Date Signed                                                                 |
| Service<br>Encounter                                 | Type of Service Delivery Site (if other than home) <b>↓</b>                                                                                                                                                            | Service Delivery Site Phone  ✓                                                                                                                       | ☐ Guardian or ☐ Responsible Party's Name ✔         | Guardian or Responsible Party's<br>Certification <b>√</b>                       |
| 04                                                   | Address of Service Delivery Site (if other than home)                                                                                                                                                                  | Area                                                                                                                                                 | Guardian or Responsible Party's Address <b>↓</b>   | Relationship to child                                                           |
| Encounter Date <b>↓</b>                              | Street                                                                                                                                                                                                                 | Services Delivered <b>↓</b> ☐ Behavioral Assistance                                                                                                  | Street                                             | My signature below certifies that services were delivered as indicated at left. |
| Month Day Year                                       | 2.000                                                                                                                                                                                                                  | ☐ IIC – Bachelors level                                                                                                                              |                                                    | were delivered as indicated at left.                                            |
| Encounter Time <b>↓</b>                              | City                                                                                                                                                                                                                   | ☐ IIC – Masters level☐ IIC - Licensed                                                                                                                | City                                               | Signature                                                                       |
| Start Finish                                         | State Zip County                                                                                                                                                                                                       | ☐ Individual Group                                                                                                                                   | State Zip County                                   | Date Signed                                                                     |
| Service<br>Encounter                                 | Type of Service Delivery Site (if other than home)                                                                                                                                                                     | Service Delivery Site Phone                                                                                                                          | ☐ Guardian or ☐ Responsible Party's Name ✔         | Guardian or Responsible Party's<br>Certification <b>√</b>                       |
| 05                                                   | Address of Service Delivery Site (if other than home)                                                                                                                                                                  | Area                                                                                                                                                 | Guardian or Responsible Party's Address <b>↓</b>   | Relationship to child                                                           |
| Encounter Date <b>↓</b>                              | Street                                                                                                                                                                                                                 | Services Delivered   ■ Behavioral Assistance                                                                                                         | Street                                             | My signature below certifies that services were delivered as indicated at left. |
| Month Day Year                                       |                                                                                                                                                                                                                        | IIC – Bachelors level                                                                                                                                |                                                    |                                                                                 |
| Encounter Time <b>√</b>                              | City                                                                                                                                                                                                                   | ☐ IIC – Masters level☐ IIC – Licensed                                                                                                                | City                                               | Signature                                                                       |
| Start Finish                                         | State Zip County                                                                                                                                                                                                       | Individual Group                                                                                                                                     | State Zip County                                   | Date Signed                                                                     |
| Service<br>Encounter                                 | Type of Service Delivery Site (if other than home) ✔                                                                                                                                                                   | Service Delivery Site Phone                                                                                                                          | ☐ Guardian or ☐ Responsible Party's Name ✔         | Guardian or Responsible Party's<br>Certification <b>√</b>                       |
| 06                                                   | Address of Service Delivery Site (if other than home)                                                                                                                                                                  | Area                                                                                                                                                 | Guardian or Responsible Party's Address <b>↓</b>   | Relationship to child                                                           |
| Encounter Date <b>↓</b>                              | Street                                                                                                                                                                                                                 | Services Delivered <b>↓</b> Behavioral Assistance                                                                                                    | Street                                             | My signature below certifies that services were delivered as indicated at left. |
| Month Day Year                                       |                                                                                                                                                                                                                        | IIC – Bachelors level                                                                                                                                |                                                    |                                                                                 |
| Encounter Time <b>√</b>                              | City                                                                                                                                                                                                                   | ☐ IIC – Masters level☐ IIC - Licensed                                                                                                                | City                                               | Signature                                                                       |
| Start Finish                                         | State Zip County                                                                                                                                                                                                       | Individual Group                                                                                                                                     | State Zip County                                   | Date Signed                                                                     |
| Service<br>Recipient's or<br>Guardian's<br>Signature | <ol> <li>I request payment of government benefits</li> <li>I authorize payment of medical benefits t</li> <li>I am fourteen years old or older and cert</li> <li>I am the parent or legal guardian of a chi</li> </ol> | is either to myself or to the party<br>to the supplier(s) identified at nu<br>ify that I have received services<br>ild under the age of fourteen and | umbers 13 through 17 on this form for services des | scribed on this form.<br>mented on this form.                                   |
|                                                      | Sign                                                                                                                                                                                                                   | nature                                                                                                                                               |                                                    | Date Signed                                                                     |