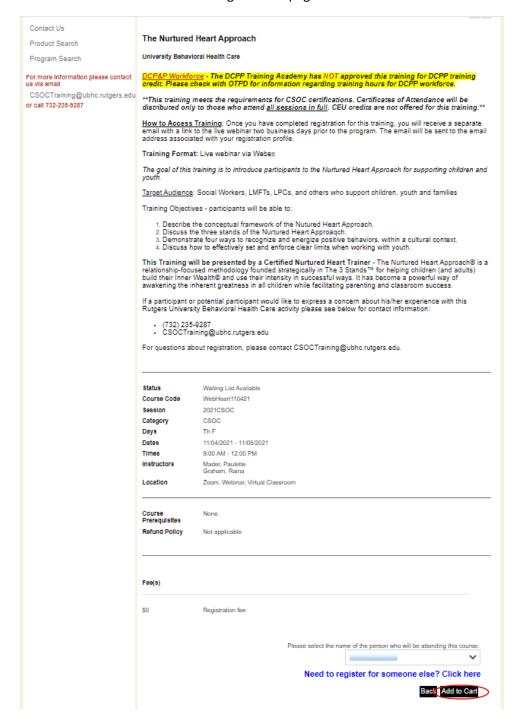

Select any of the courses with the session labeled "CSOC" to view training details and to register. Note: Non-CSOC trainings are intended for other audiences and may have fees associated.

6. Once you've selected the training, you will be able to view the course details. To register, click "Add to Cart" at the bottom of the page. *Note:* If registration requires an approval code, please enter it in the box near the bottom right of the page.