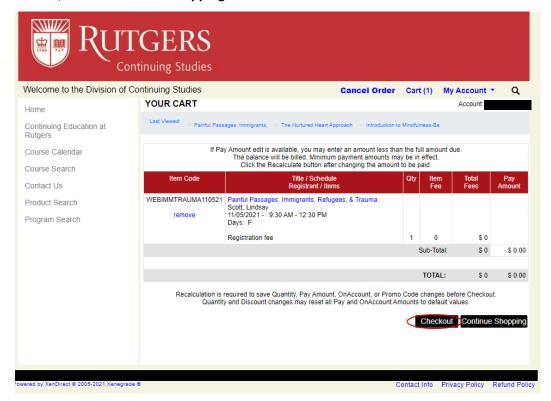

7. Once the course has been added to your cart, select "Checkout". If you would like to add more courses, select "Continue Shopping".

8. Read and accept the General Refund Policy. Select "Place Order" to complete your registration.