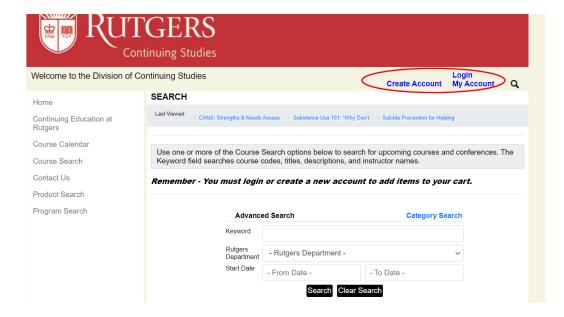

## COURSE REGISTRATION GUIDE

- 1. Visit: https://ce-catalog.rutgers.edu/search.cfm
- Select "Create Account" to create an account if you don't already have one. Complete all
  required fields and click "Submit." When you complete this process, you'll be taken back to your
  account's home page. Select "Course Search" and continue to Step 4 of this document.

If you already have an account set up, select "Login My Account" and continue to Step 3.

3. Enter your username and password and click "Login".

4. Select "Course Search". Go to Rutgers Department Name and select "University Behavioral Health Care" from the dropdown menu. Next, enter in the dates that you would like to view and click "Search". You can also search for a course by typing in the title of the training in the Keyword section.