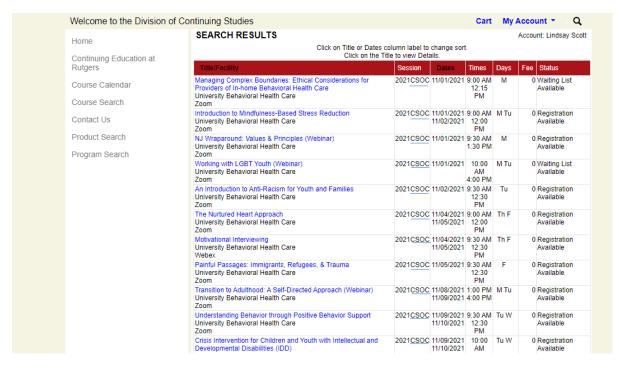

Select any of the courses with the session labeled "CSOC" to view training details and to register. Note: Non-CSOC trainings are intended for other audiences and may have fees associated.

6. Once you've selected the training, you will be able to view the course details. To register, click "Add to Cart" at the bottom of the page. *Note:* If registration requires an approval code, please enter it in the box near the bottom right of the page.