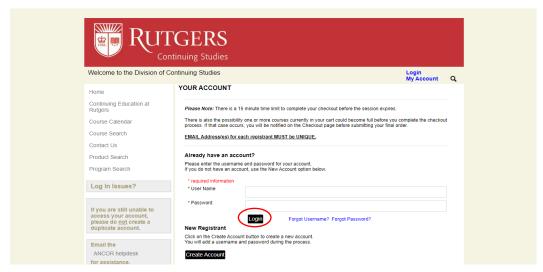

If you already have an account set up, select "Login My Account" and continue to Step 3.

3. Enter your username and password and click "Login".

4. Select "Course Search". Go to Rutgers Department Name and select "University Behavioral Health Care" from the dropdown menu. Next, enter in the dates that you would like to view and click "Search". You can also search for a course by typing in the title of the training in the Keyword section.