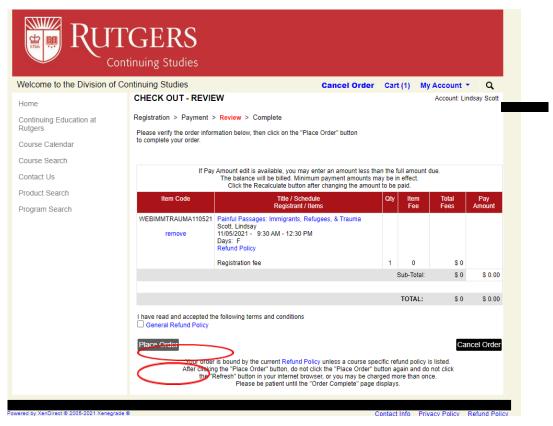

7. Once the course has been added to your cart, select "Checkout". If you would like to add more courses, select "Continue Shopping".

8. Read and accept the General Refund Policy. Select "Place Order" to complete your registration.