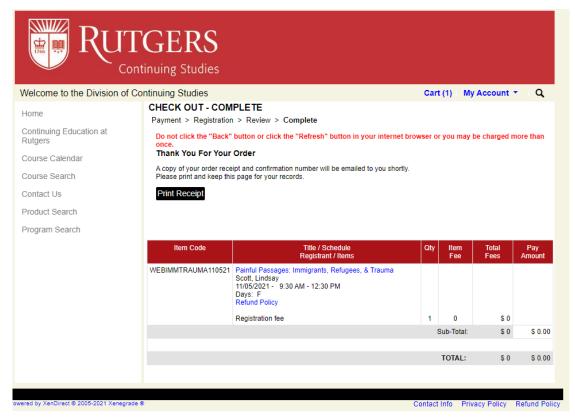

9. On the next screen, an order confirmation page will appear, and you will receive a confirmation email from <a href="mailto:CSOCTraining@CE-Registration.rutgers.edu">CE-Registration.rutgers.edu</a>. You may click on "Print Receipt" if you would like to print a copy of the order.