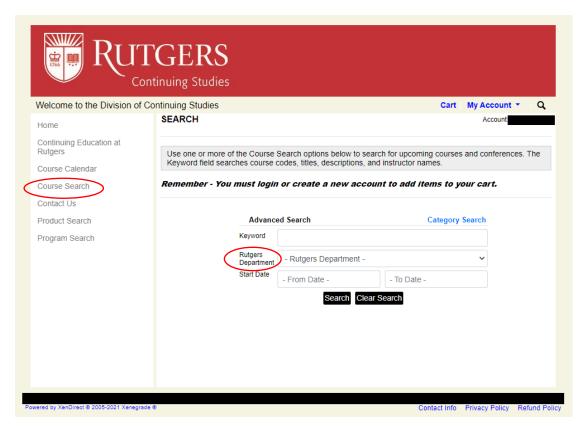

If you already have an account set up, select "Login My Account" and continue to Step 3.

3. Enter your username and password and click "Login".

4. Select "Course Search". Go to Rutgers Department Name and select "University Behavioral Health Care" from the dropdown menu. Next, enter in the dates that you would like to view and click "Search". You can also search for a course by typing in the title of the training in the Keyword section.