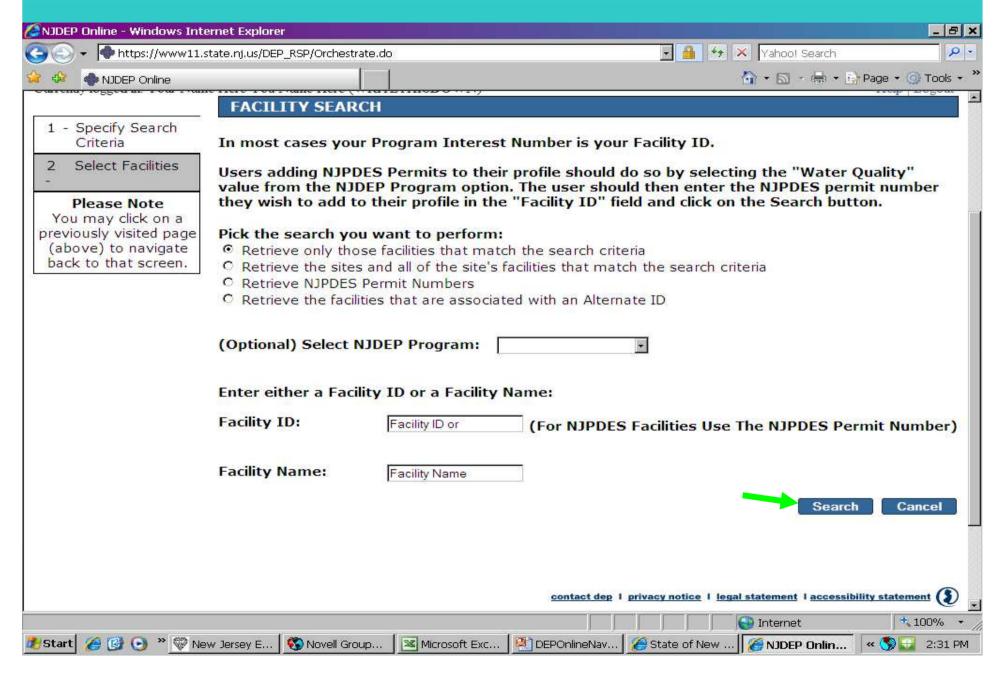

# **Navigating the DEP Online Portal**



Walter Beland & Lauren Keltos
Air C&E Central Regional Office
(609)292-3187



# **DEP Online Navigation Topics**

- Accessing
- Creating / Setting Up Account
- My Workspace
- User Profile
- Certifications
- Payments
- Documents & Forms

# Accessing DEP Online





















## New User Request Access to DEP Online Step 1

5









### Add Contact Number



## **Save Contact Information**



## Request Certification PIN



# Request Certification PIN



#### My Services, Services Selection, Configure Services



## Services Selection



### Add Facilities



## How to Add Facilities



## Adding Facilities



17



# Change Access Type To Responsible Official 18



# Changing Access Type



# Changing Access Type



# Changing Access Type



# My Workspace Tab, Service Selection



## My Facilities



# My Services – In Progress



# My Services – Submitted



# Configure Workspace





## Workspace Configuration - Add Items



## User Profile Tab – Edit Personal Info



## **Edit Personal Info**



## **Favorite Contacts**



## Add Favorite Contact Information



## Security Administration, contact portal comments for access



## Certifications Tab



#### General Permits - Responsible Official

| Service ID | Facility Name     | Submittal Name | Submittal Type                                               | Created On | Certify |
|------------|-------------------|-