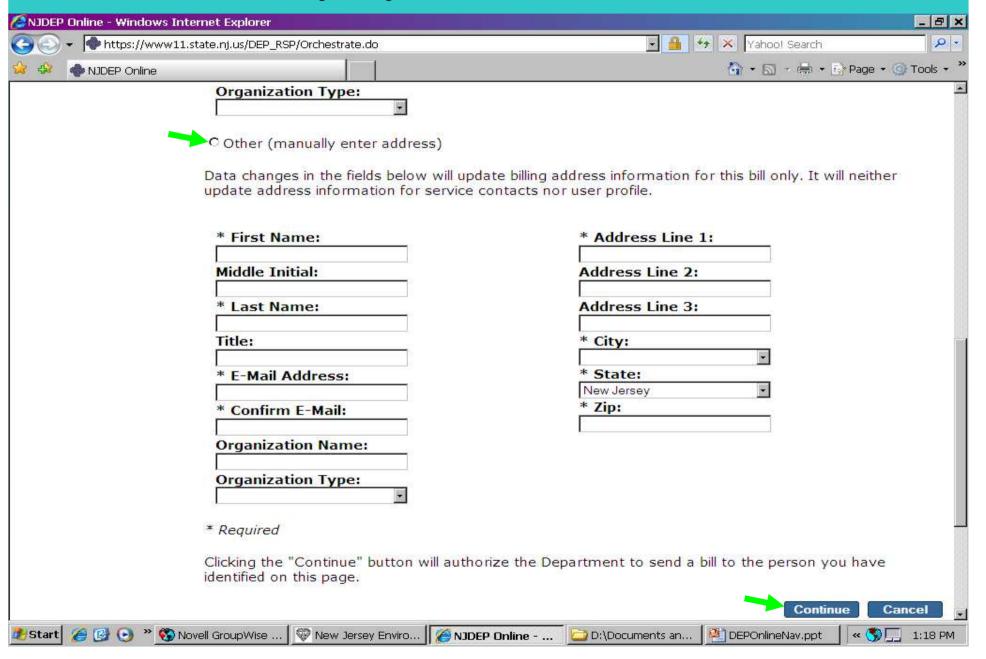

## Pay by Bill Me

## Pay by Bill Me Later, Mail Invoice

## Pay by Bill Me Later

#### Pay by Bill Me Later