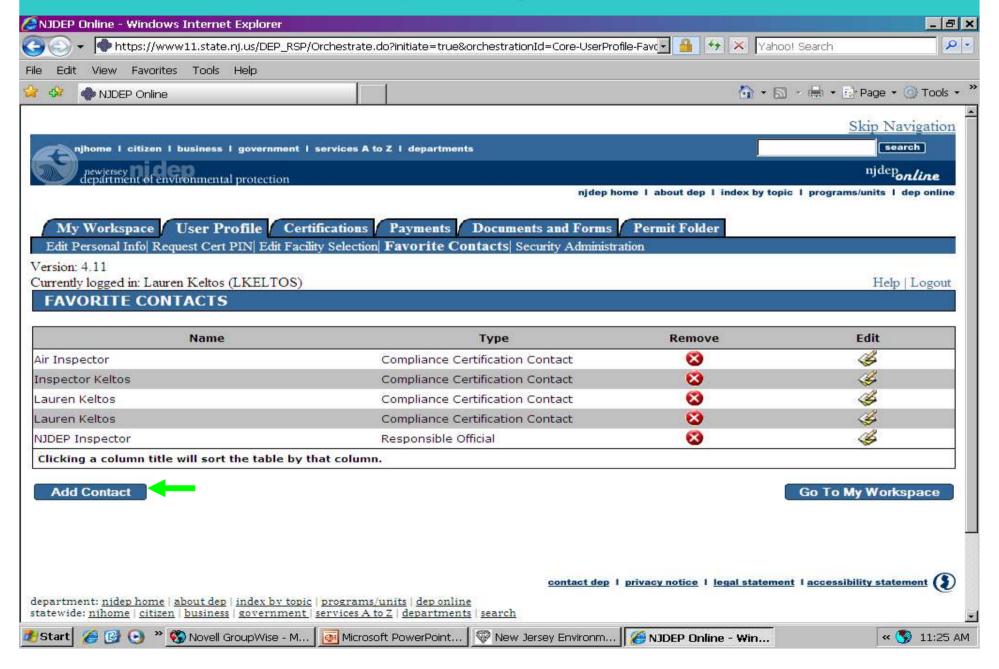

DEP Online





















## New User Request Access to DEP Online Step 1

5









### Add Contact Number



## **Save Contact Information**



## Request Certification PIN



# Request Certification PIN



#### My Services, Services Selection, Configure Services



## Services Selection



### Add Facilities



## How to Add Facilities



## Adding Facilities



17



# Change Access Type To Responsible Official 18



# Changing Access Type



# Changing Access Type



# Changing Access Type



# My Workspace Tab, Service Selection



## My Facilities



# My Services – In Progress



# My Services – Submitted



# Configure Workspace





## Workspace Configuration - Add Items



## User Profile Tab – Edit Personal Info



## **Edit Personal Info**



## **Favorite Contacts**



## Add Favorite Contact Information



## Security Administration, contact portal comments for access



## Certifications Tab



#### General Permits - Responsible Official

| Service ID | Facility Name     | Submittal Name | Submittal Type                                               | Created On | Certify |
|------------|-------------------|----------------|--------------------------------------------------------------|------------|---------|
| 148110     | DEP AIR TEST SITE | GP 1 Cert Test | GP-001 Bulk Solid Materials Receiving<br>and Storage Systems | 08/16/2011 | *       |
| 187192     | DEP AIR TEST SITE | Demo           | GP-010 Non-Hap VOC Solvent<br>Degreasing Operations          | 03/14/2012 | R       |

#### Periodic Compliance Certification - Individual With Direct Knowle