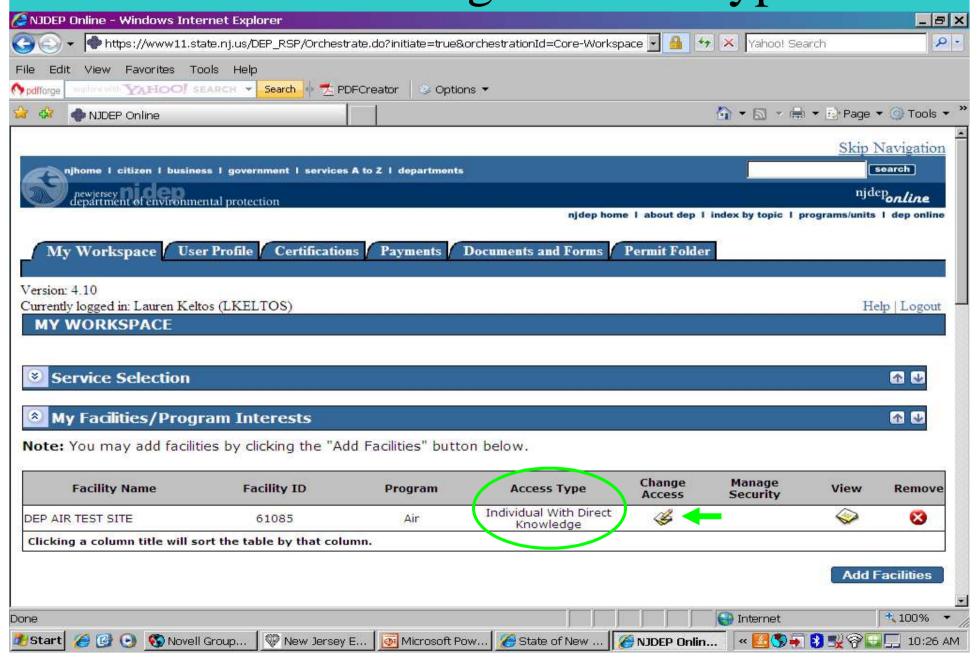

# **Navigating the DEP Online Portal**



Walter Beland & Lauren Keltos
Air C&E Central Regional Office
(609)292-3187



# **DEP Online Navigation Topics**

- Accessing
- Creating / Setting Up Account
- My Workspace
- User Profile
- Certifications
- Payments
- Documents & Forms

# Accessing DEP Online





















## New User Request Access to DEP Online Step 1

5









### Add Contact Number



## **Save Contact Information**



## Request Certification PIN



# Request Certification PIN



#### My Services, Services Selection, Configure Services



## Services Selection



### Add Facilities



## How to Add Facilities



## Adding Facilities



17



# Change Access Type To Responsible Official 18



# Changing Access Type



# Changing Access Type



# Changing Access Type



# My Workspace Tab, Service Selection



## My Facilities



# My Services – In Progress



# My Services – Submitted



# Configure Workspace





## Workspace Configuration - Add Items



## User Profile Tab – Edit Personal Info



## **Edit Personal Info**



## **Favorite Contacts**



## Add Favorite Contact Information



## Security Administration, contact portal comments for access



## Certifications Tab



#### General Permits - Responsible Official

| Service ID | Facility Name     | Submittal Name | Submittal Type                                               | Created On | Certify |
|------------|-------------------|----------------|--------------