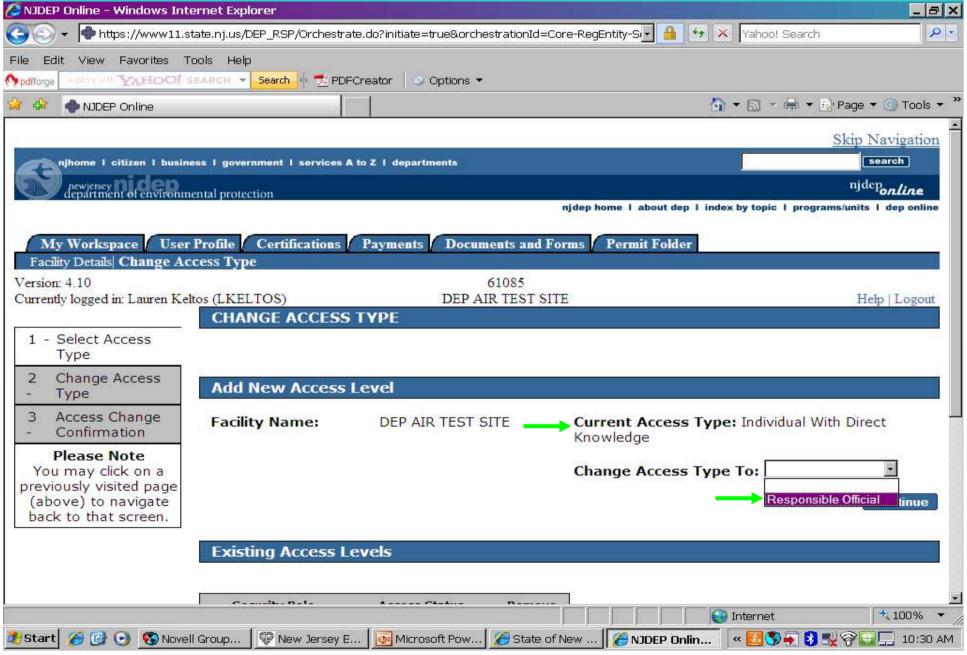

# **Navigating the DEP Online Portal**



Walter Beland & Lauren Keltos
Air C&E Central Regional Office
(609)292-3187



# **DEP Online Navigation Topics**

- Accessing
- Creating / Setting Up Account
- My Workspace
- User Profile
- Certifications
- Payments
- Documents & Forms

# Accessing DEP Online





















## New User Request Access to DEP Online Step 1

5









### Add Contact Number



## **Save Contact Information**



## Request Certification PIN



# Request Certification PIN



#### My Services, Services Selection, Configure Services



## Services Selection



### Add Facilities



## How to Add Facilities



## Adding Facilities



17



# Change Access Type To Responsible Official 18



# Changing Access Type



# Changing Access Type



# Changing Access Type



# My Workspace Tab, Service Selection



## My Facilities



# My Services – In Progress



# My Services – Submitted



# Configure Workspace





## Workspace Configuration - Add Items



## User Profile Tab – Edit Personal Info



## **Edit Personal Info**



## **Favorite Contacts**



## Add Favorite Contact Information



## Security Administration, contact portal comments for access



## Certifications Tab



#### General Permits - Responsible Official

| Service ID | Facility Name     | Submittal Name | Submittal Type                                               | Created On | Certify |
|------------|-------------------|----------------|--------------------------------------------------------------|--