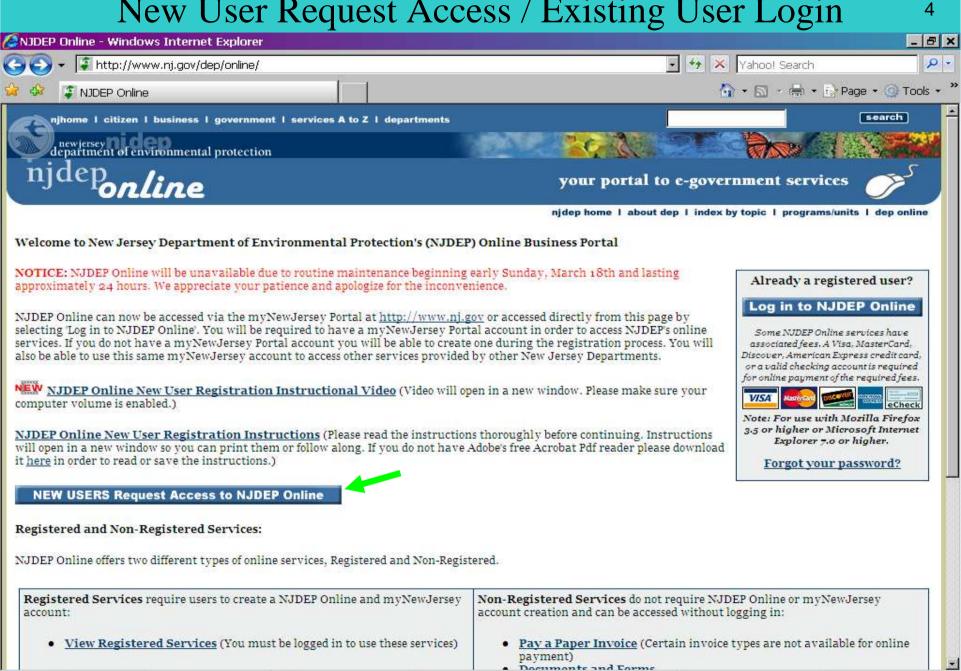

# **Navigating the DEP Online Portal**



Walter Beland & Lauren Keltos
Air C&E Central Regional Office
(609)292-3187



# **DEP Online Navigation Topics**

- Accessing
- Creating / Setting Up Account
- My Workspace
- User Profile
- Certifications
- Payments
- Documents & Forms

# Accessing DEP Online





















## New User Request Access to DEP Online Step 1

5









### Add Contact Number



## **Save Contact Information**



## Request Certification PIN



# Request Certification PIN



#### My Services, Services Selection, Configure Services



## Services Selection



### Add Facilities



## How to Add Facilities



## Adding Facilities



17



# Change Access Type To Responsible Official 18



# Changing Access Type



# Changing Access Type



# Changing Access Type



# My Workspace Tab, Service Selection



## My Facilities



# My Services – In Progress



# My Services – Submitted



# Configure Workspace





## Workspace Configuration - Add Items



## User Profile Tab – Edit Personal Info



## **Edit Personal Info**



## **Favorite Contacts**



## Add Favori