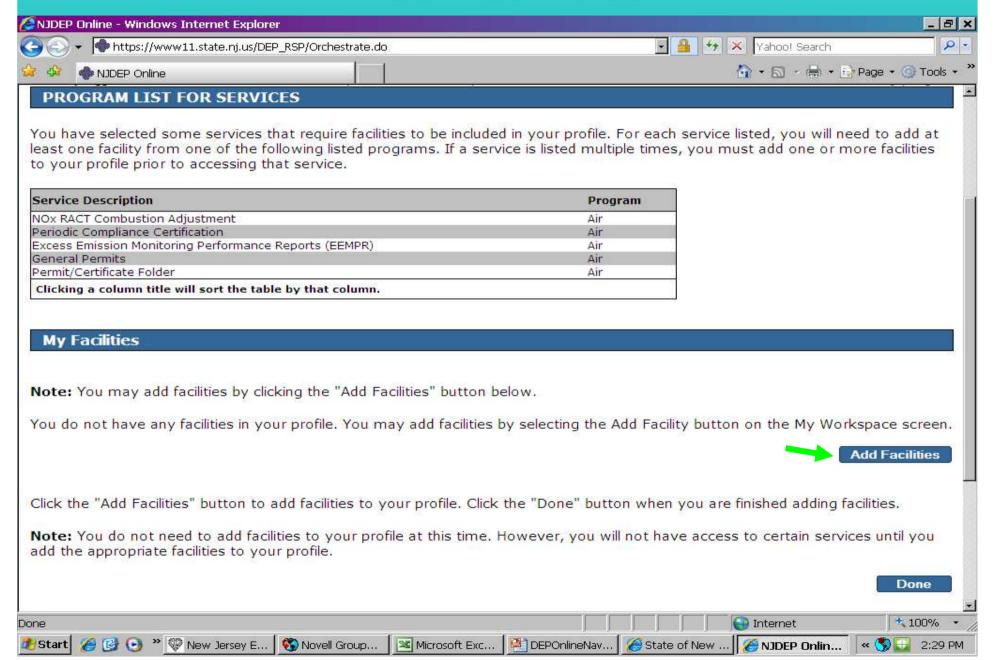

# **Navigating the DEP Online Portal**



Walter Beland & Lauren Keltos
Air C&E Central Regional Office
(609)292-3187



# **DEP Online Navigation Topics**

- Accessing
- Creating / Setting Up Account
- My Workspace
- User Profile
- Certifications
- Payments
- Documents & Forms

# Accessing DEP Online





















## New User Request Access to DEP Online Step 1

5









### Add Contact Number



## **Save Contact Information**



## Request Certification PIN



# Request Certification PIN



#### My Services, Services Selection, Configure Services



## Services Selection



### Add Facilities



## How to Add Facilities



## Adding Facilities



17



# Change Access Type To Responsible Official 18



# Changing Access Type



# Changing Access Type



# Changing Access Type



# My Workspace Tab, Service Selection



## My Facilities



# My Services – In Progress



# My Services – Submitted



# Configure Workspace





## Workspace Configuration - Add Items



## User Profile Tab – Edit Personal Info



## **Edit Personal Info**



## **Favorite Contacts**



## Add Favorite Contact Information



## Security Administration, contact portal comments for access



## Certifications Tab



#### General Permits - Responsible Official

| Service ID | Facility Name     | Submittal Name | Submittal Type                                               | Created On | Certify |
|------