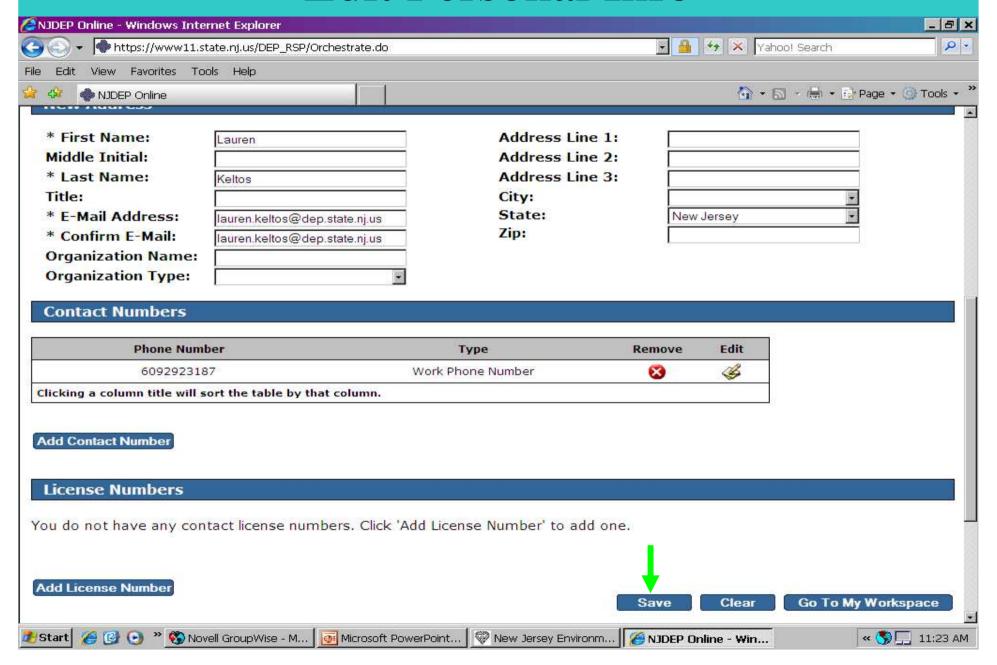

cuments & Forms

# Accessing DEP Online





















## New User Request Access to DEP Online Step 1

5









### Add Contact Number



## **Save Contact Information**



## Request Certification PIN



# Request Certification PIN



#### My Services, Services Selection, Configure Services



## Services Selection



### Add Facilities



## How to Add Facilities



## Adding Facilities



17



# Change Access Type To Responsible Official 18



# Changing Access Type



# Changing Access Type



# Changing Access Type



# My Workspace Tab, Service Selection



## My Facilities



# My Services – In Progress



# My Services – Submitted



# Configure Workspace





## Workspace Configuration - Add Items



## User Profile Tab – Edit Personal Info



## **Edit Personal Info**



## **Favorite Contacts**



## Add Favorite Contact Information



## Security Administration, contact portal comments for access



## Certifications Tab



#### General Permits - Responsible Official

| Service ID | Facility Name     | Submittal Name | Submittal Type                                               | Created On | Certify |
|------------|-------------------|----------------|--------------------------------------------------------------|------------|---------|
| 148110     | DEP AIR TEST SITE | GP 1 Cert Test | GP-001 Bulk Solid Materials Receiving<br>and Storage Systems | 08/16/2011 | *       |
| 187192     | DEP AIR TEST SITE | Demo           | GP-010 Non-Hap VOC Solvent<br>Degreasing Operations          | 03/14/2012 | R       |

#### Periodic Compliance Certification - I