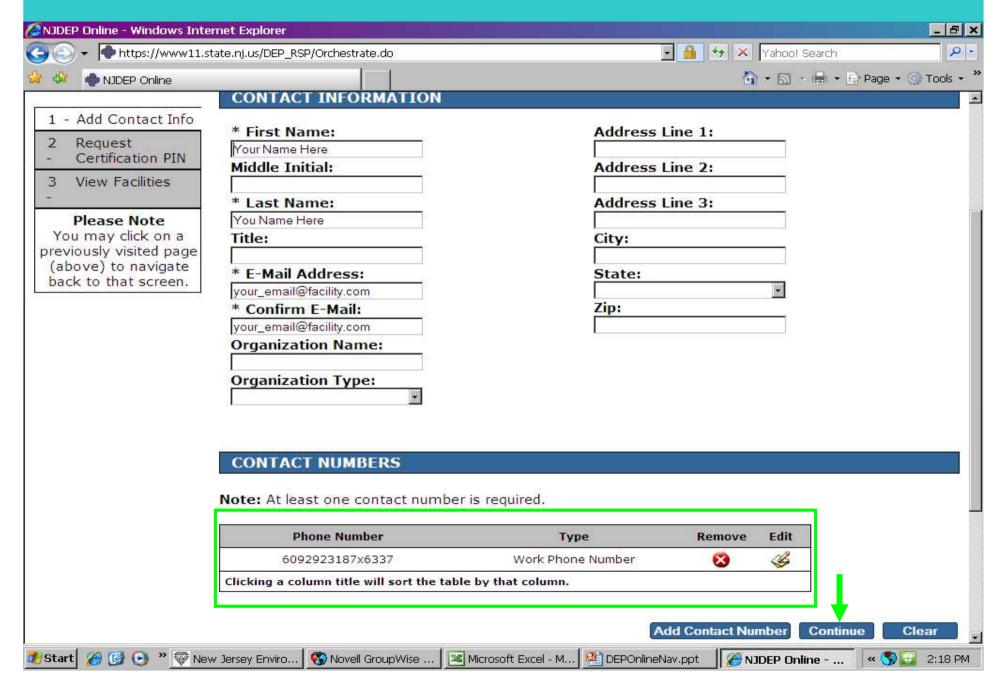

# **Navigating the DEP Online Portal**



Walter Beland & Lauren Keltos
Air C&E Central Regional Office
(609)292-3187



# **DEP Online Navigation Topics**

- Accessing
- Creating / Setting Up Account
- My Workspace
- User Profile
- Certifications
- Payments
- Documents & Forms

# Accessing DEP Online





















## New User Request Access to DEP Online Step 1

5









### Add Contact Number



## **Save Contact Information**



## Request Certification PIN



# Request Certification PIN



#### My Services, Services Selection, Configure Services



## Services Selection



### Add Facilities



## How to Add Facilities



## Adding Facilities



17



# Change Access Type To Responsible Official 18



# Changing Access Type



# Changing Access Type



# Changing Access Type



# My Workspace Tab, Service Selection



## My Facilities



# My Services – In Progress



# My Services – Submitted



# Configure Workspace





## Workspace Configuration - Add Items



## User Profile Tab – Edit Personal Info



## **Edit Personal Info**



## **Favorite Contacts**



## Add Favorite Contact Information



## Security Administration, contact portal comments for access



## Certifications Tab



#### General Permits