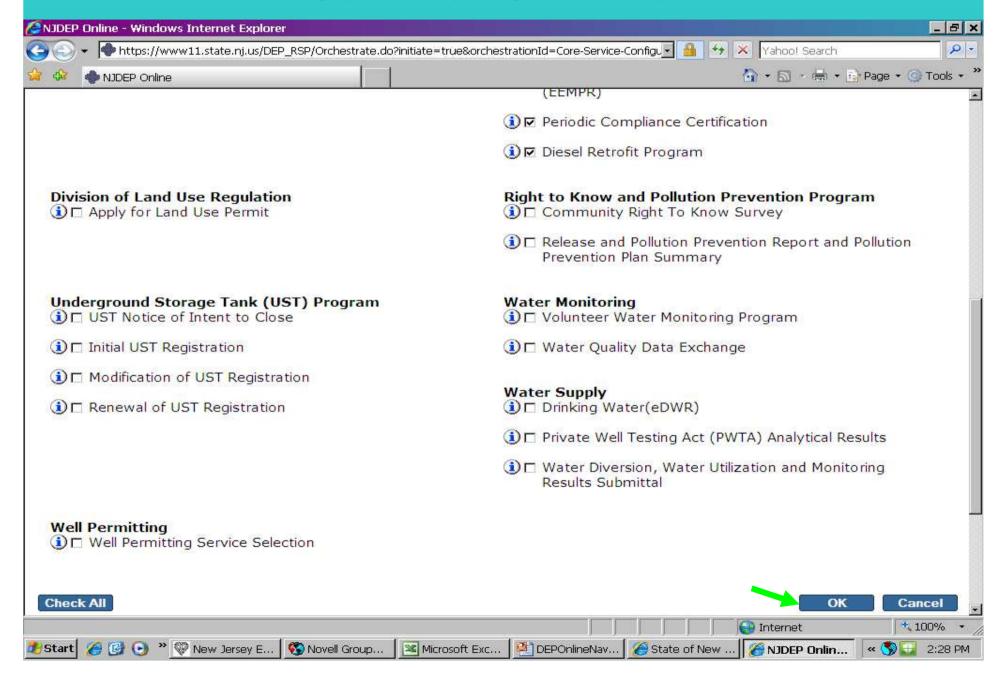

# **Navigating the DEP Online Portal**



Walter Beland & Lauren Keltos
Air C&E Central Regional Office
(609)292-3187



# **DEP Online Navigation Topics**

- Accessing
- Creating / Setting Up Account
- My Workspace
- User Profile
- Certifications
- Payments
- Documents & Forms

# Accessing DEP Online





















## New User Request Access to DEP Online Step 1

5









### Add Contact Number



## **Save Contact Information**



## Request Certification PIN



# Request Certification PIN



#### My Services, Services Selection, Configure Services



## Services Selection



### Add Facilities



## How to Add Facilities



## Adding Facilities



17



# Change Access Type To Responsible Official 18



# Changing Access Type



# Changing Access Type



# Changing Access Type



# My Workspace Tab, Service Selection



## My Facilities



# My Services – In Progress



# My Services – Submitted



# Configure Workspace





## Workspace Configuration - Add Items



## User Profile Tab – Edit Personal Info



## **Edit Personal Info**



## **Favorite Contacts**



## Add Favorite Contact Information



## Security Administration, contact portal comments for access



## Certifications Tab



#### General Permits - Responsible Official

| Service ID | Facility Name     | Submittal Name | Submittal Type                                               | Created