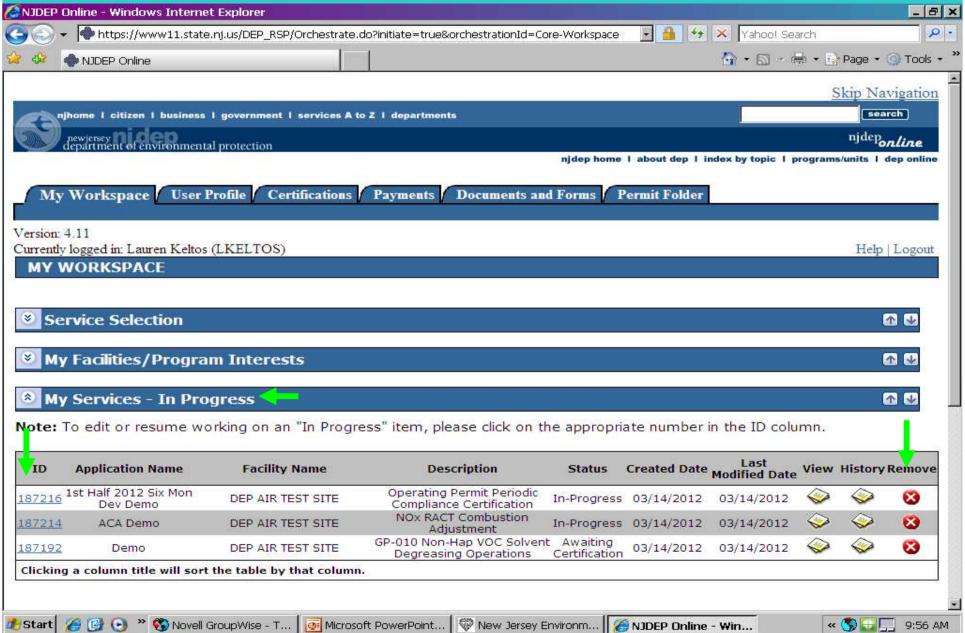

onal Office
(609)292-3187



# **DEP Online Navigation Topics**

- Accessing
- Creating / Setting Up Account
- My Workspace
- User Profile
- Certifications
- Payments
- Documents & Forms

# Accessing DEP Online





















## New User Request Access to DEP Online Step 1

5









### Add Contact Number



## **Save Contact Information**



## Request Certification PIN



# Request Certification PIN



#### My Services, Services Selection, Configure Services



## Services Selection



### Add Facilities



## How to Add Facilities



## Adding Facilities



17



# Change Access Type To Responsible Official 18



# Changing Access Type



# Changing Access Type



# Changing Access Type



# My Workspace Tab, Service Selection



## My Facilities



# My Services – In Progress



# My Services – Submitted



# Configure Workspace





## Workspace Configuration - Add Items



## User Profile Tab – Edit Personal Info



## **Edit Personal Info**



## **Favorite Contacts**



## Add Favorite Contact Information



## Security Administration, contact portal comments for access



## Certifications Tab



#### General Permits - Responsible Official

| Service ID | Facility Name     | Submittal Name | Submittal Type                                               | Created On | Certify |
|------------|-------------------|----------------|--------------------------------------------------------------|------------|---------|
| 148110     | DEP AIR TEST SITE | GP 1 Cert Test | GP-001 Bulk Solid Materials Receiving<br>and Storage Systems | 08/16/2011 | *       |
| 187192