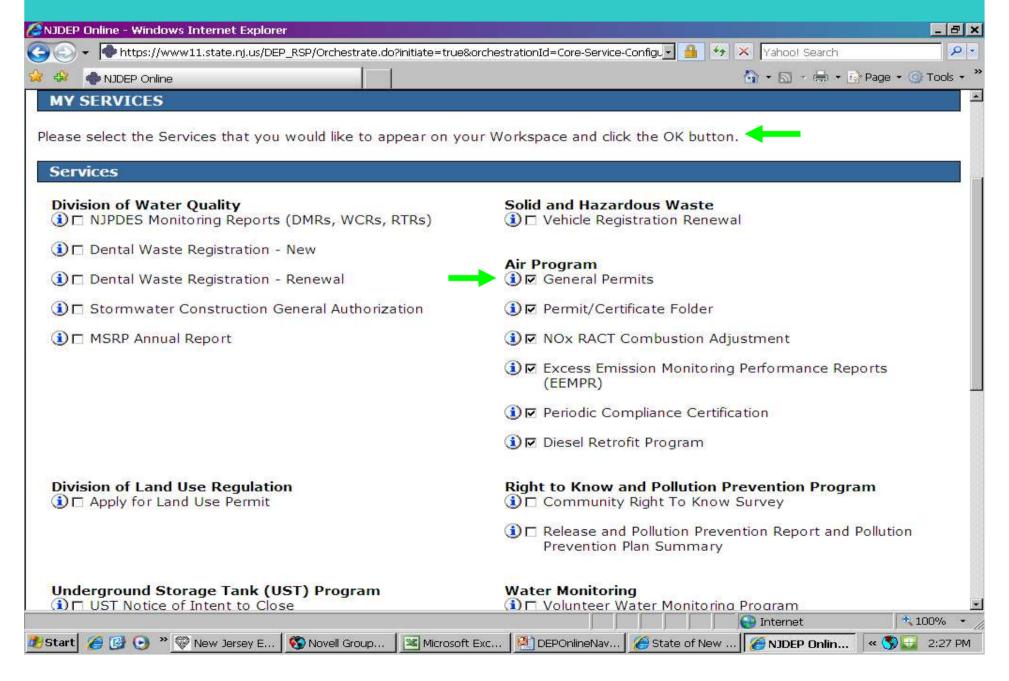

# **Navigating the DEP Online Portal**



Walter Beland & Lauren Keltos
Air C&E Central Regional Office
(609)292-3187



# **DEP Online Navigation Topics**

- Accessing
- Creating / Setting Up Account
- My Workspace
- User Profile
- Certifications
- Payments
- Documents & Forms

# Accessing DEP Online





















## New User Request Access to DEP Online Step 1

5









### Add Contact Number



## **Save Contact Information**



## Request Certification PIN



# Request Certification PIN



#### My Services, Services Selection, Configure Services



## Services Selection



### Add Facilities



## How to Add Facilities



## Adding Facilities



17



# Change Access Type To Responsible Official 18



# Changing Access Type



# Changing Access Type



# Changing Access Type



# My Workspace Tab, Service Selection



## My Facilities



# My Services – In Progress



# My Services – Submitted



# Configure Workspace





## Workspace Configuration - Add Items



## User Profile Tab – Edit Personal Info



## **Edit Personal Info**



## **Favorite Contacts**



## Add Favorite Contact Information



## Security Administration, contact portal comments for access



## Certifications Tab



#### General Permits - Responsible Official

| Service ID | Facility Name     | Submittal Name | Submittal Type