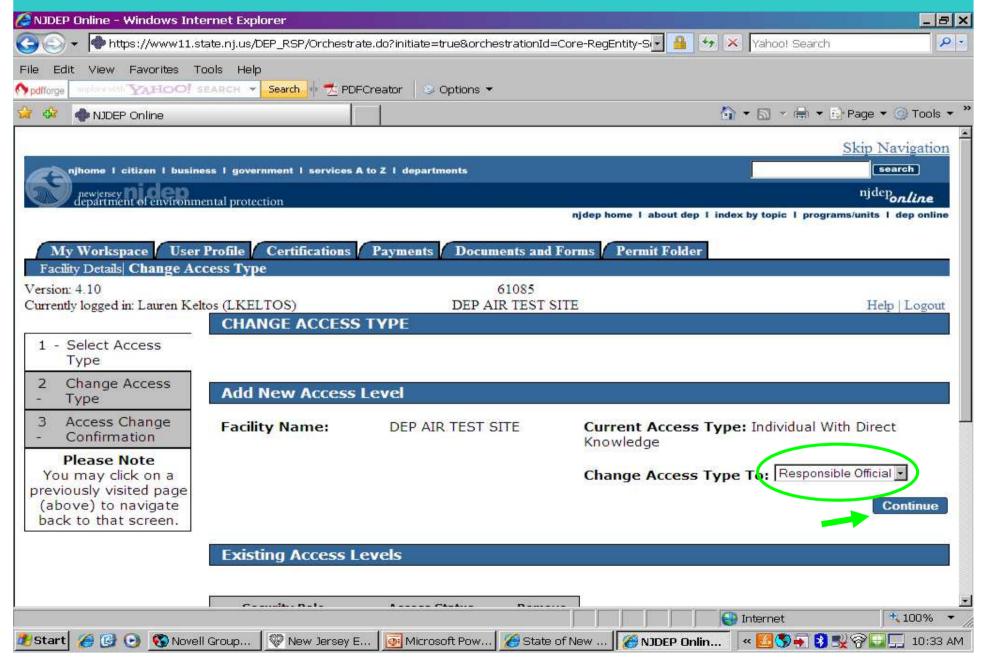

# **Navigating the DEP Online Portal**



Walter Beland & Lauren Keltos
Air C&E Central Regional Office
(609)292-3187



# **DEP Online Navigation Topics**

- Accessing
- Creating / Setting Up Account
- My Workspace
- User Profile
- Certifications
- Payments
- Documents & Forms

# Accessing DEP Online





















## New User Request Access to DEP Online Step 1

5









### Add Contact Number



## **Save Contact Information**



## Request Certification PIN



# Request Certification PIN



#### My Services, Services Selection, Configure Services



## Services Selection



### Add Facilities



## How to Add Facilities



## Adding Facilities



17



# Change Access Type To Responsible Official 18



# Changing Access Type



# Changing Access Type



# Changing Access Type



# My Workspace Tab, Service Selection



## My Facilities



# My Services – In Progress



# My Services – Submitted



# Configure Workspace





## Workspace Configuration - Add Items



## User Profile Tab – Edit Personal Info



## **Edit Personal Info**



## **Favorite Contacts**



## Add Favorite Contact Information



## Security Administration, contact portal comments for access



## Certifications Tab



#### General Permits - Responsible Official

| Service ID | Facility Name     | Submittal Name | Submittal Type                                               | Created On | Certify |
|------------|-------------------|----------------|--------------------------------------------------------------|------------|---------|
| 14