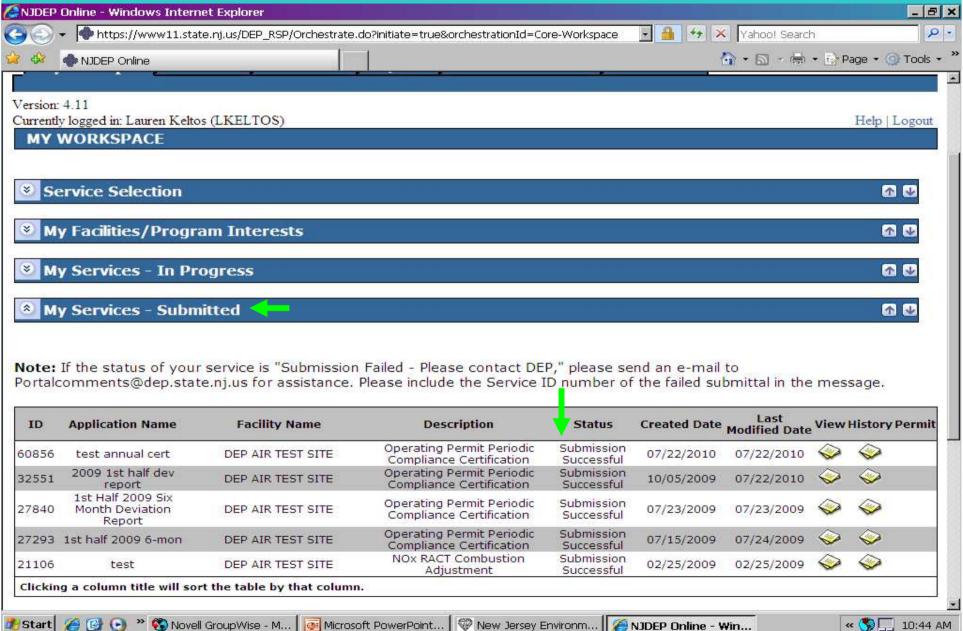

# **DEP Online Navigation Topics**

- Accessing
- Creating / Setting Up Account
- My Workspace
- User Profile
- Certifications
- Payments
- Documents & Forms

# Accessing DEP Online





















## New User Request Access to DEP Online Step 1

5









### Add Contact Number



## **Save Contact Information**



## Request Certification PIN



# Request Certification PIN



#### My Services, Services Selection, Configure Services



## Services Selection



### Add Facilities



## How to Add Facilities



## Adding Facilities



17



# Change Access Type To Responsible Official 18



# Changing Access Type



# Changing Access Type



# Changing Access Type



# My Workspace Tab, Service Selection



## My Facilities



# My Services – In Progress



# My Services – Submitted



# Configure Workspace





## Workspace Configuration - Add Items



## User Profile Tab – Edit Personal Info



## **Edit Personal Info**



## **Favorite Contacts**



## Add Favorite Contact Information



## Security Administration, contact portal comments for access



## Certifications Tab



#### General Permits - Responsible Official

| Service ID | Facility Name     | Submittal Name | Submittal Type                                               | Created On | Certify |
|------------|-------------------|----------------|--------------------------------------------------------------|------------|---------|
| 148110     | DEP AIR TEST SITE | GP 1 Cert Test | GP-001 Bulk Solid Materials Receiving<br>and Storage Systems | 08/16/2011 | *       |
| 187192     | DEP AIR TEST SITE | Demo