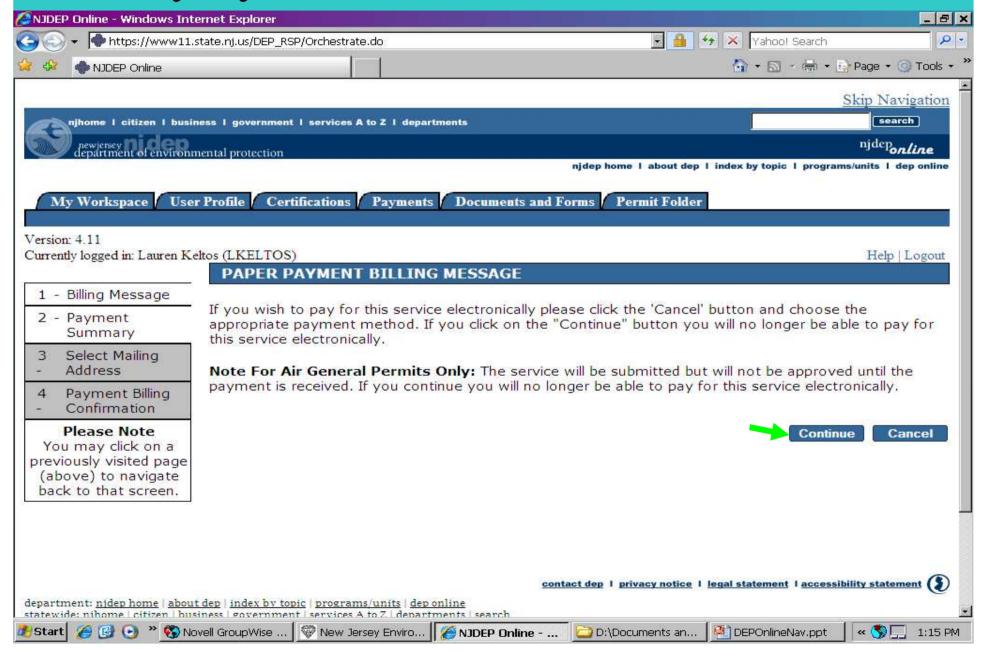

## Pay by Bill Me

## Pay by Bill Me Later, Mail Invoice

## Pay by Bill Me Later

#### Pay by Bill Me Later