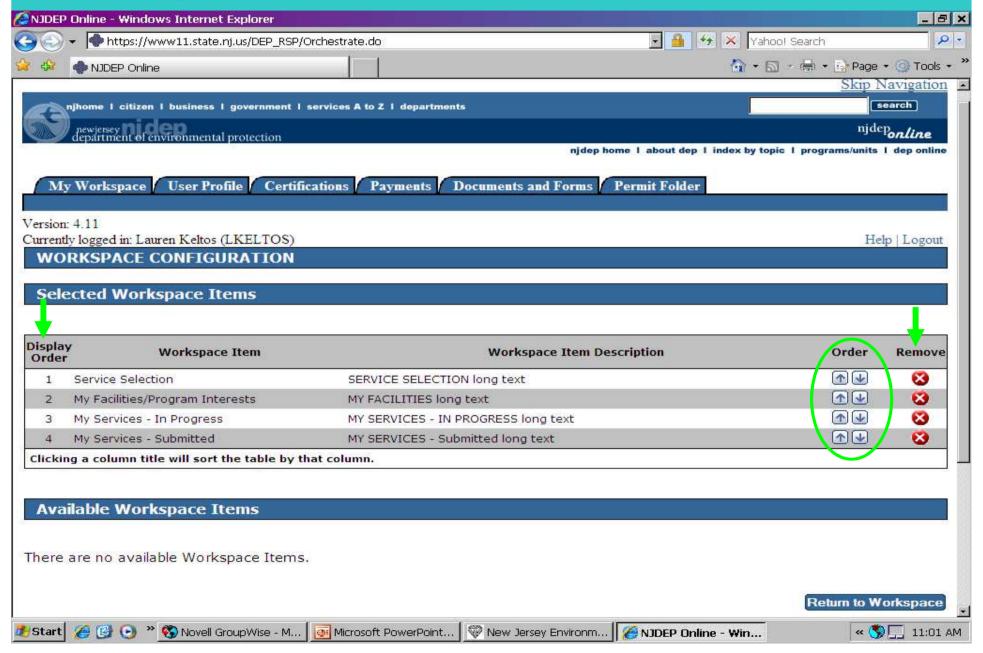

opics**

- Accessing
- Creating / Setting Up Account
- My Workspace
- User Profile
- Certifications
- Payments
- Documents & Forms

# Accessing DEP Online





















## New User Request Access to DEP Online Step 1

5









### Add Contact Number



## **Save Contact Information**



## Request Certification PIN



# Request Certification PIN



#### My Services, Services Selection, Configure Services



## Services Selection



### Add Facilities



## How to Add Facilities



## Adding Facilities



17



# Change Access Type To Responsible Official 18



# Changing Access Type



# Changing Access Type



# Changing Access Type



# My Workspace Tab, Service Selection



## My Facilities



# My Services – In Progress



# My Services – Submitted



# Configure Workspace





## Workspace Configuration - Add Items



## User Profile Tab – Edit Personal Info



## **Edit Personal Info**



## **Favorite Contacts**



## Add Favorite Contact Information



## Security Administration, contact portal comments for access



## Certifications Tab



#### General Permits - Responsible Official

| Service ID | Facility Name     | Submittal Name | Submittal Type                                               | Created On | Certify |
|------------|-------------------|----------------|--------------------------------------------------------------|------------|---------|
| 148110     | DEP AIR TEST SITE | GP 1 Cert Test | GP-001 Bulk Solid Materials Receiving<br>and Storage Systems | 08/16/2011 | *       |
| 187192     | DEP AIR TEST SITE | Demo           | GP-010 Non-Hap