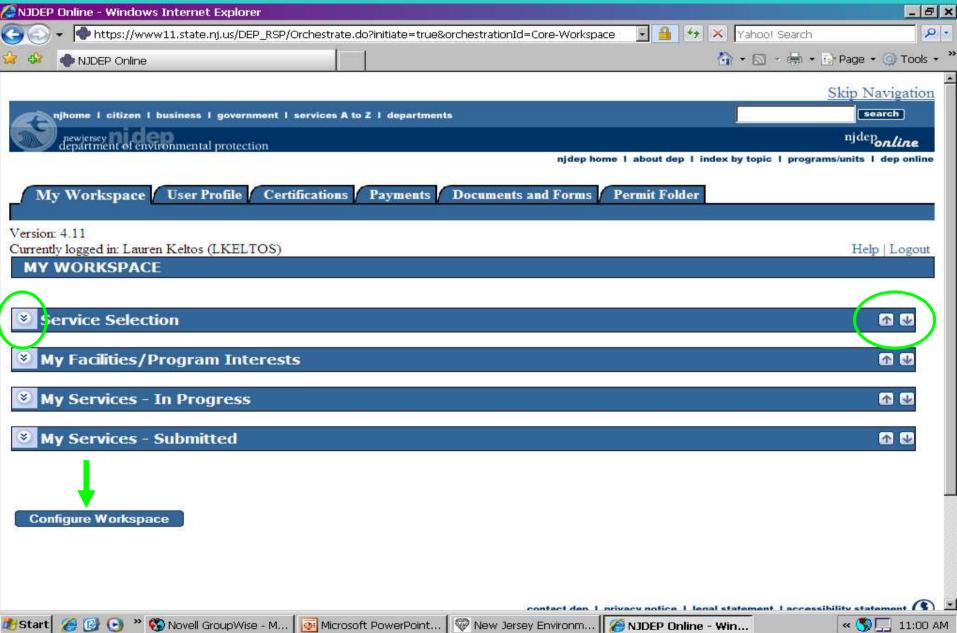

Topics**

- Accessing
- Creating / Setting Up Account
- My Workspace
- User Profile
- Certifications
- Payments
- Documents & Forms

# Accessing DEP Online





















## New User Request Access to DEP Online Step 1

5









### Add Contact Number



## **Save Contact Information**



## Request Certification PIN



# Request Certification PIN



#### My Services, Services Selection, Configure Services



## Services Selection



### Add Facilities



## How to Add Facilities



## Adding Facilities



17



# Change Access Type To Responsible Official 18



# Changing Access Type



# Changing Access Type



# Changing Access Type



# My Workspace Tab, Service Selection



## My Facilities



# My Services – In Progress



# My Services – Submitted



# Configure Workspace





## Workspace Configuration - Add Items



## User Profile Tab – Edit Personal Info



## **Edit Personal Info**



## **Favorite Contacts**



## Add Favorite Contact Information



## Security Administration, contact portal comments for access



## Certifications Tab



#### General Permits - Responsible Official

| Service ID | Facility Name     | Submittal Name | Submittal Type                                               | Created On | Certify |
|------------|-------------------|----------------|--------------------------------------------------------------|------------|---------|
| 148110     | DEP AIR TEST SITE | GP 1 Cert Test | GP-001 Bulk Solid Materials Receiving<br>and Storage Systems | 08/16/2011 | *       |
| 187192     | DEP AIR TEST SITE | Demo           | GP-010 Non-H