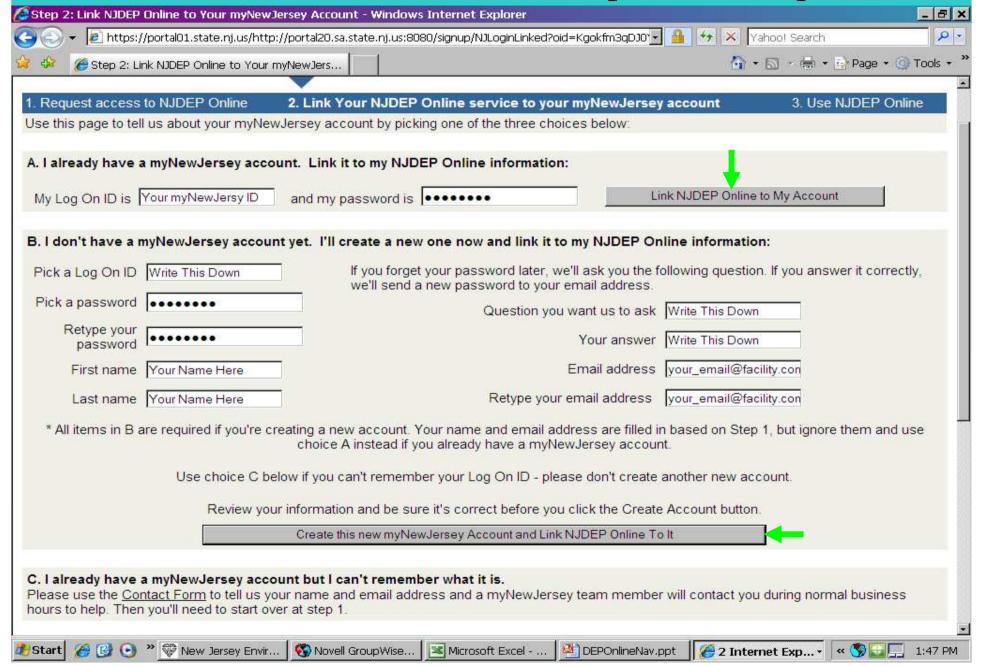

# **Navigating the DEP Online Portal**



Walter Beland & Lauren Keltos
Air C&E Central Regional Office
(609)292-3187



# **DEP Online Navigation Topics**

- Accessing
- Creating / Setting Up Account
- My Workspace
- User Profile
- Certifications
- Payments
- Documents & Forms

# Accessing DEP Online





















## New User Request Access to DEP Online Step 1

5









### Add Contact Number



## **Save Contact Information**



## Request Certification PIN



# Request Certification PIN



#### My Services, Services Selection, Configure Services



## Services Selection



### Add Facilities



## How to Add Facilities



## Adding Facilities



17



# Change Access Type To Responsible Official 18



# Changing Access Type



# Changing Access Type



# Changing Access Type



# My Workspace Tab, Service Selection



## My Facilities



# My Services – In Progress



# My Services – Submitted



# Configure Workspace





## Workspace Configuration - Add Items



## User Profile Tab – Edit Personal Info



## **Edit Personal Info**



## **Favorite Contacts**



## Add Favorite Contact Information



## Security Administration, contact portal comme