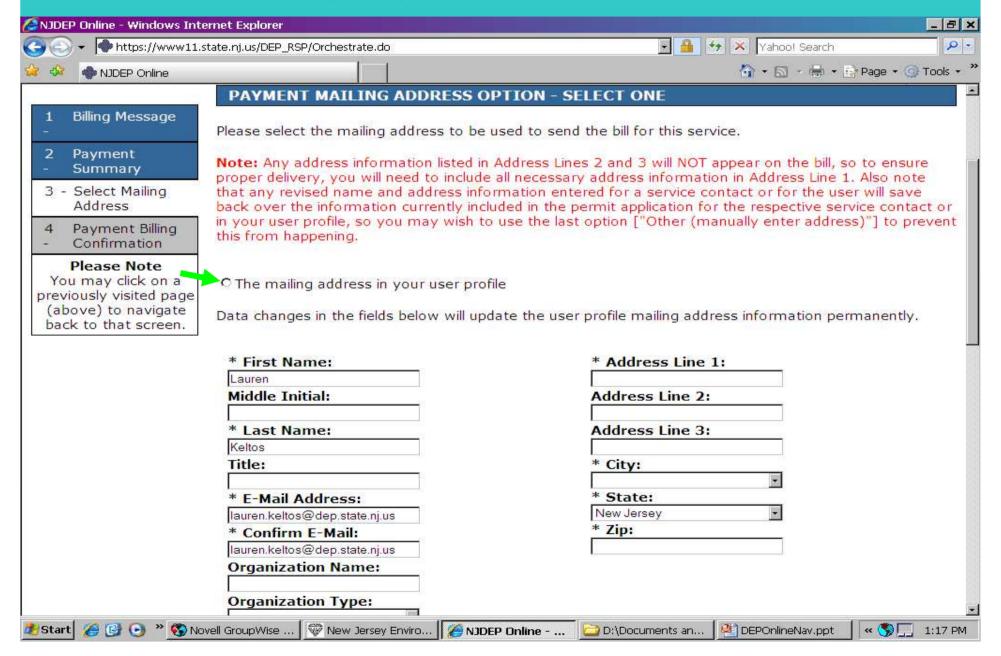

## Pay by Bill Me

## Pay by Bill Me Later, Mail Invoice

## Pay by Bill Me Later

#### Pay by Bill Me Later