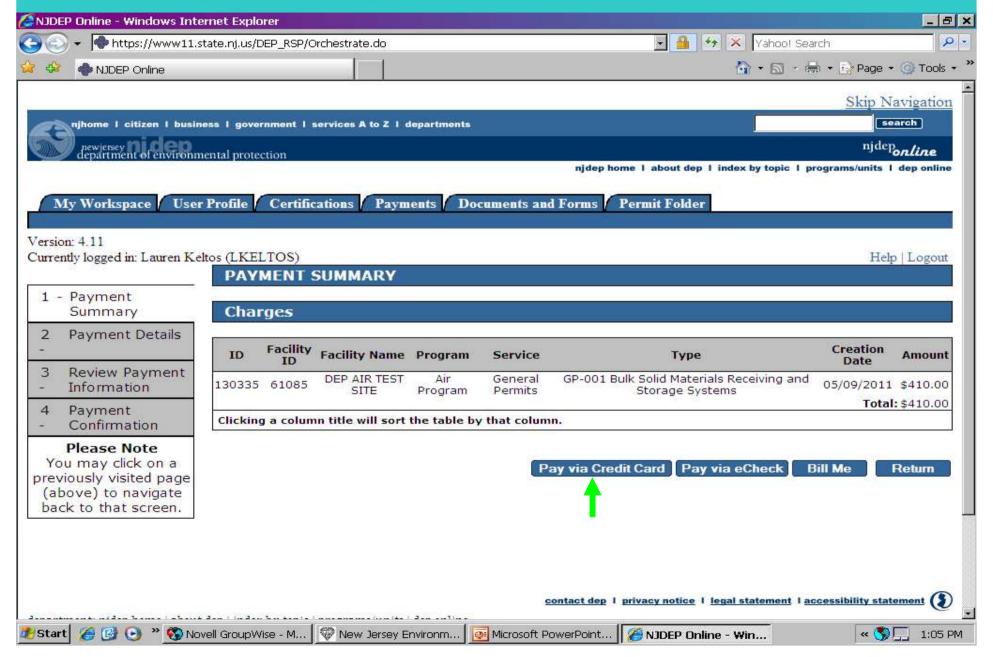

## How To Pay a Invoice

# Ways to Pay Invoice – Credit Card

# Pay by Credit Card