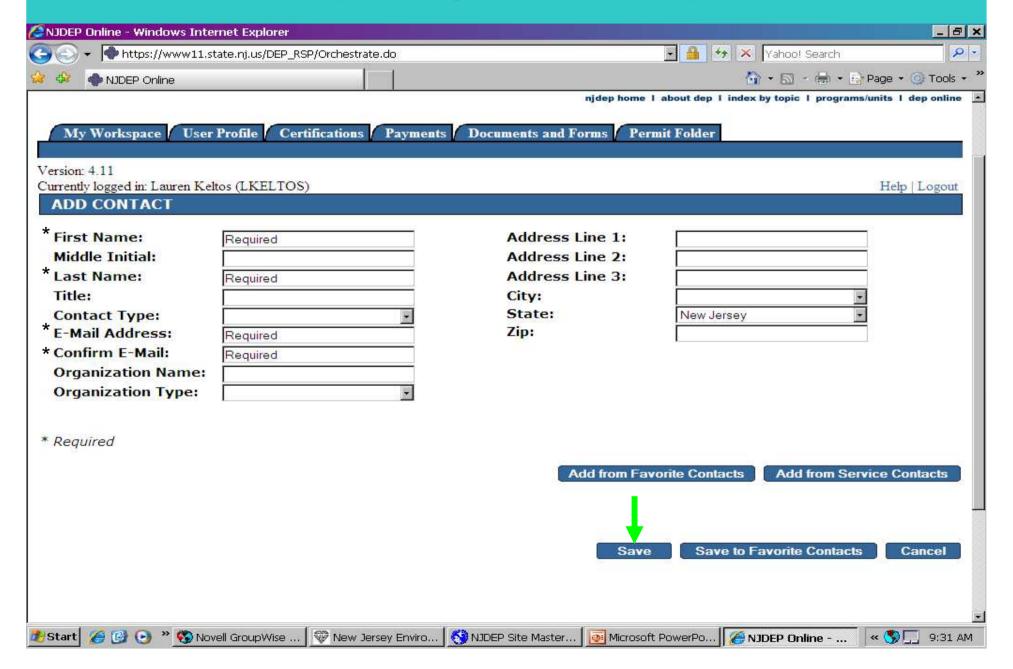

User Request Access to DEP Online Step 1

5









### Add Contact Number



## **Save Contact Information**



## Request Certification PIN



# Request Certification PIN



#### My Services, Services Selection, Configure Services



## Services Selection



### Add Facilities



## How to Add Facilities



## Adding Facilities



17



# Change Access Type To Responsible Official 18



# Changing Access Type



# Changing Access Type



# Changing Access Type



# My Workspace Tab, Service Selection



## My Facilities



# My Services – In Progress



# My Services – Submitted



# Configure Workspace





## Workspace Configuration - Add Items



## User Profile Tab – Edit Personal Info



## **Edit Personal Info**



## **Favorite Contacts**



## Add Favorite Contact Information



## Security Administration, contact portal comments for access



## Certifications Tab



#### General Permits - Responsible Official

| Service ID | Facility Name     | Submittal Name | Submittal Type                                               | Created On | Certify |
|------------|-------------------|----------------|--------------------------------------------------------------|------------|---------|
| 148110     | DEP AIR TEST SITE | GP 1 Cert Test | GP-001 Bulk Solid Materials Receiving<br>and Storage Systems | 08/16/2011 | *       |
| 187192     | DEP AIR TEST SITE | Demo           | GP-010 Non-Hap VOC Solvent<br>Degreasing Operations          | 03/14/2012 | R       |

#### Periodic Compliance Certification - Individual With Direct Knowledge







## Certification



## Add C