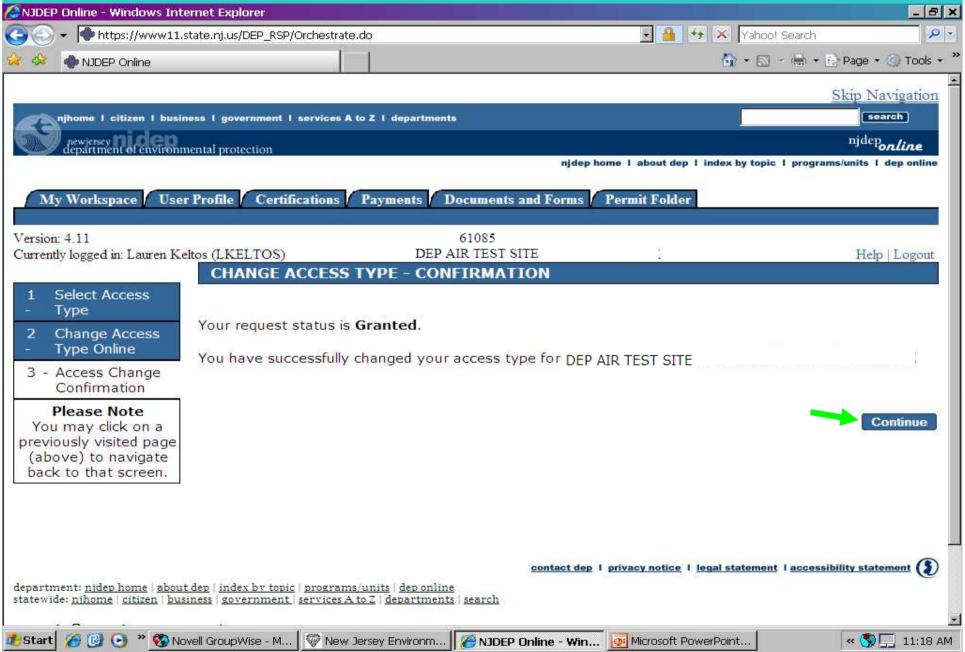

# **Navigating the DEP Online Portal**



Walter Beland & Lauren Keltos
Air C&E Central Regional Office
(609)292-3187



# **DEP Online Navigation Topics**

- Accessing
- Creating / Setting Up Account
- My Workspace
- User Profile
- Certifications
- Payments
- Documents & Forms

# Accessing DEP Online





















## New User Request Access to DEP Online Step 1

5









### Add Contact Number



## **Save Contact Information**



## Request Certification PIN



# Request Certification PIN



#### My Services, Services Selection, Configure Services



## Services Selection



### Add Facilities



## How to Add Facilities



## Adding Facilities



17



# Change Access Type To Responsible Official 18



# Changing Access Type



# Changing Access Type



# Changing Access Type



# My Workspace Tab, Service Selection



## My Facilities



# My Services – In Progress



# My Services – Submitted



# Configure Workspace





## Workspace Configuration - Add Items



## User Profile Tab – Edit Personal Info



## **Edit Personal Info**



## **Favorite Contacts**



## Add Favorite Contact Information



## Security Administration, contact portal comments for access



## Certifications Tab



#### General Permits - Responsible Official

| Service ID | Facility Name     | Submittal Name | Submittal Type                                               | Created On | Certify |
|------------|-------------------|----------------|--------------------------------------------------------------|------------|---------|
| 148110     | DEP AIR TEST SITE | GP 1 Cert Test | GP-0