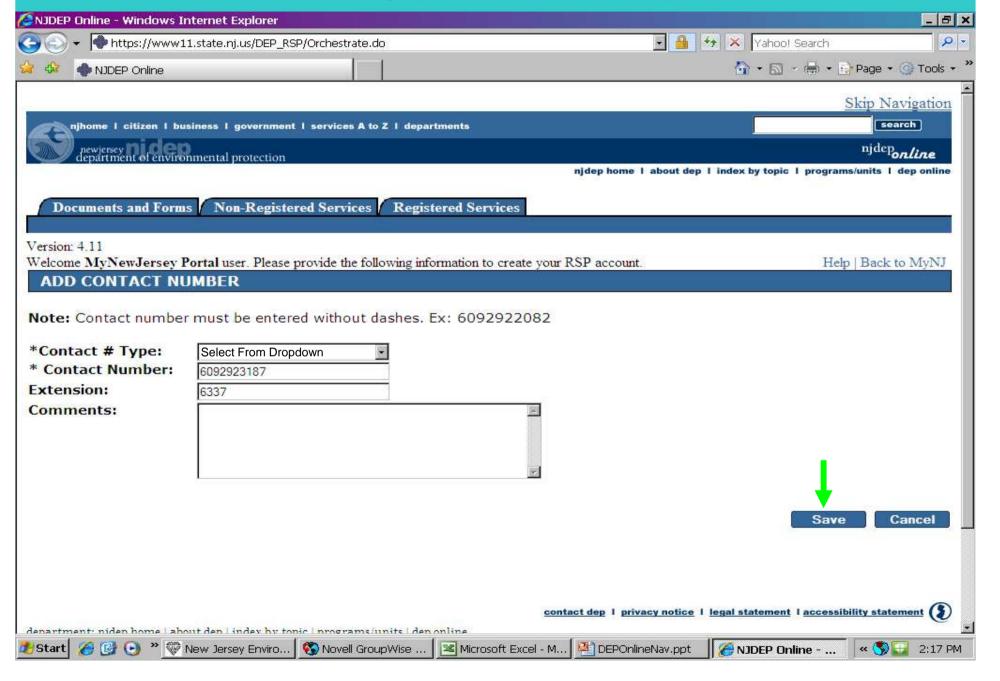

# **Navigating the DEP Online Portal**



Walter Beland & Lauren Keltos
Air C&E Central Regional Office
(609)292-3187



# **DEP Online Navigation Topics**

- Accessing
- Creating / Setting Up Account
- My Workspace
- User Profile
- Certifications
- Payments
- Documents & Forms

# Accessing DEP Online





















## New User Request Access to DEP Online Step 1

5









### Add Contact Number



## **Save Contact Information**



## Request Certification PIN



# Request Certification PIN



#### My Services, Services Selection, Configure Services



## Services Selection



### Add Facilities



## How to Add Facilities



## Adding Facilities



17



# Change Access Type To Responsible Official 18



# Changing Access Type



# Changing Access Type



# Changing Access Type



# My Workspace Tab, Service Selection



## My Facilities



# My Services – In Progress



# My Services – Submitted



# Configure Workspace





## Workspace Configuration - Add Items



## User Profile Tab – Edit Personal Info



## **Edit Personal Info**



## **Favorite Contacts**



## Add Favorite Contact Information



## Security Administration, contact portal comments for access



## Certifi