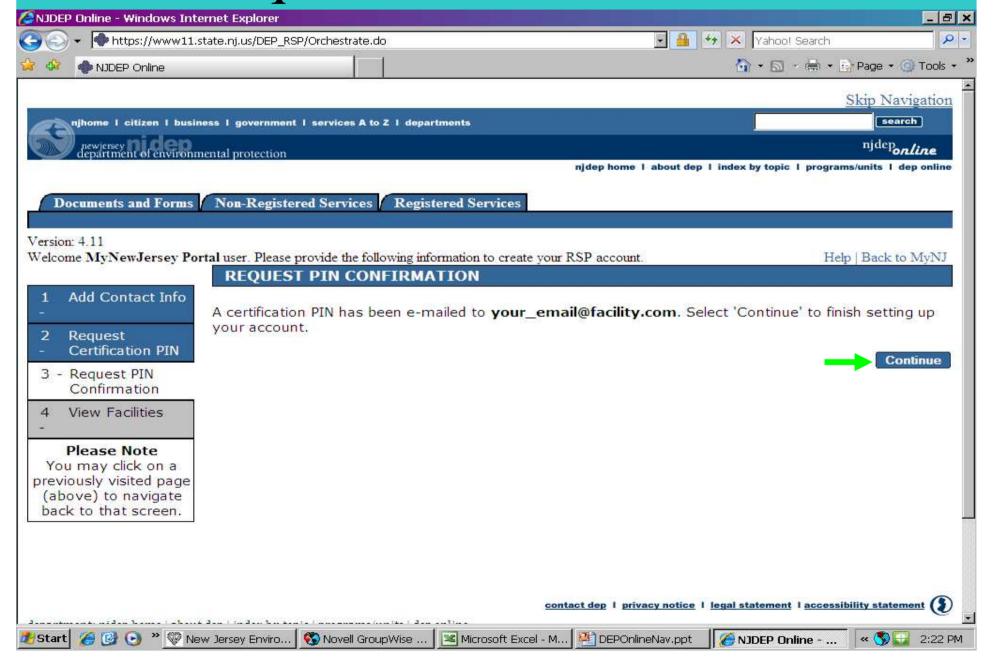

# **Navigating the DEP Online Portal**



Walter Beland & Lauren Keltos
Air C&E Central Regional Office
(609)292-3187



# **DEP Online Navigation Topics**

- Accessing
- Creating / Setting Up Account
- My Workspace
- User Profile
- Certifications
- Payments
- Documents & Forms

# Accessing DEP Online





















## New User Request Access to DEP Online Step 1

5









### Add Contact Number



## **Save Contact Information**



## Request Certification PIN



# Request Certification PIN



#### My Services, Services Selection, Configure Services



## Services Selection



### Add Facilities



## How to Add Facilities



## Adding Facilities



17



# Change Access Type To Responsible Official 18



# Changing Access Type



# Changing Access Type



# Changing Access Type



# My Workspace Tab, Service Selection



## My Facilities



# My Services – In Progress



# My Services – Submitted



# Configure Workspace





## Workspace Configuration - Add Items



## User Profile Tab – Edit Personal Info



## **Edit Personal Info**



## **Favorite Contacts**



## Add Favorite Contact Information



## Security Administration, contact portal comments for access



## Certifications Tab



#### General Permits - Responsible Official

| Service ID | Facility Name     | Sub