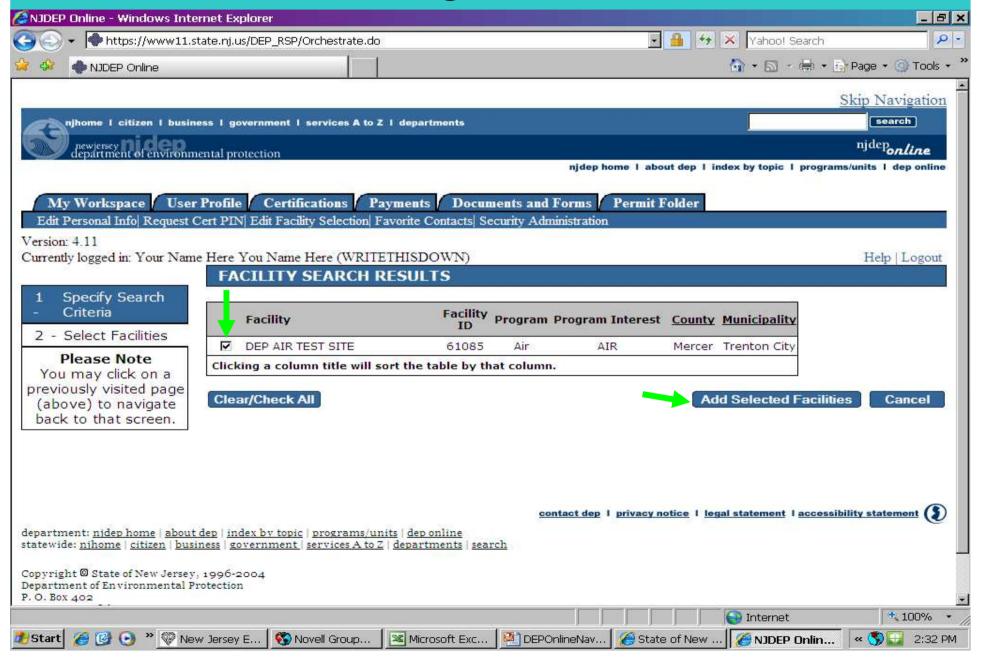

# **Navigating the DEP Online Portal**



Walter Beland & Lauren Keltos
Air C&E Central Regional Office
(609)292-3187



# **DEP Online Navigation Topics**

- Accessing
- Creating / Setting Up Account
- My Workspace
- User Profile
- Certifications
- Payments
- Documents & Forms

# Accessing DEP Online





















## New User Request Access to DEP Online Step 1

5









### Add Contact Number



## **Save Contact Information**



## Request Certification PIN



# Request Certification PIN



#### My Services, Services Selection, Configure Services



## Services Selection



### Add Facilities



## How to Add Facilities



## Adding Facilities



17



# Change Access Type To Responsible Official 18



# Changing Access Type



# Changing Access Type



# Changing Access Type



# My Workspace Tab, Service Selection



## My Facilities



# My Services – In Progress



# My Services – Submitted



# Configure Workspace





## Workspace Configuration - Add Items



## User Profile Tab – Edit Personal Info



## **Edit Personal Info**



## **Favorite Contacts**



## Add Favorite Contact Information



## Security Administration, contact portal comments for access



## Certifications Tab



#### General Permits - Responsible Official

| Service ID | Facility Name     | Submittal Name | Submittal Type                                               | Created On | Certify |
|------------|-------------------|----------------|--------