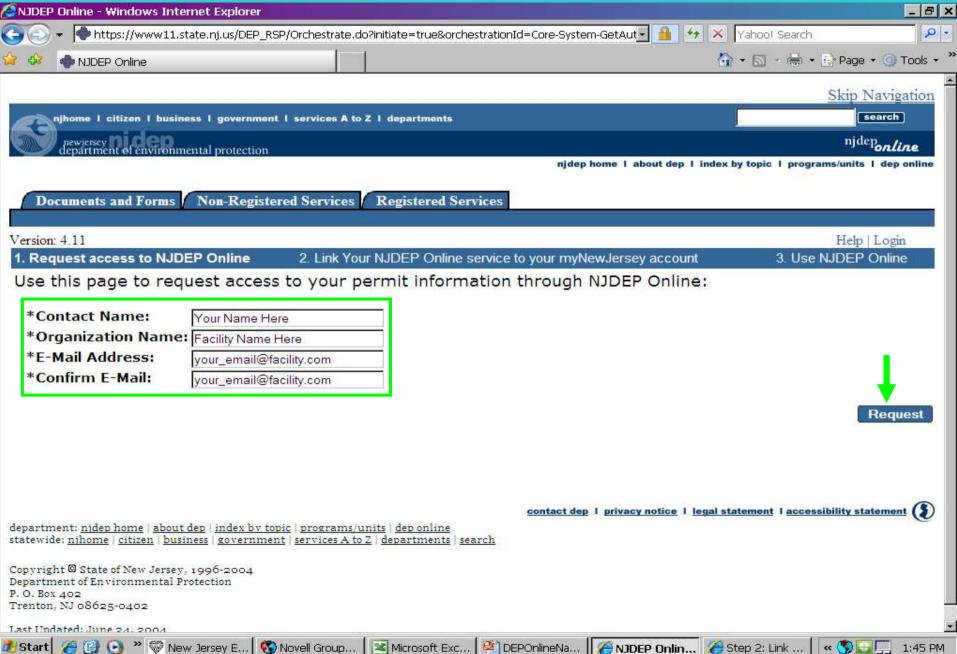

# **Navigating the DEP Online Portal**



Walter Beland & Lauren Keltos
Air C&E Central Regional Office
(609)292-3187



# **DEP Online Navigation Topics**

- Accessing
- Creating / Setting Up Account
- My Workspace
- User Profile
- Certifications
- Payments
- Documents & Forms

# Accessing DEP Online





















## New User Request Access to DEP Online Step 1

5









### Add Contact Number



## **Save Contact Information**



## Request Certification PIN



# Request Certification PIN



#### My Services, Services Selection, Configure Services



## Services Selection



### Add Facilities



## How to Add Facilities



## Adding Facilities



17



# Change Access Type To Responsible Official 18



# Changing Access Type



# Changing Access Type



# Changing Access Type



# My Workspace Tab, Service Selection



## My Facilities



# My Services – In Progress



# My Services – Submitted



# Configure Workspace





## Workspace Configuration - Add Items



## User Profile Tab – Edit Personal Info



## **Edit Personal Info**



## **Favorite Contacts**



## Add Favorite Contact Information



## Security Administration, contact portal c