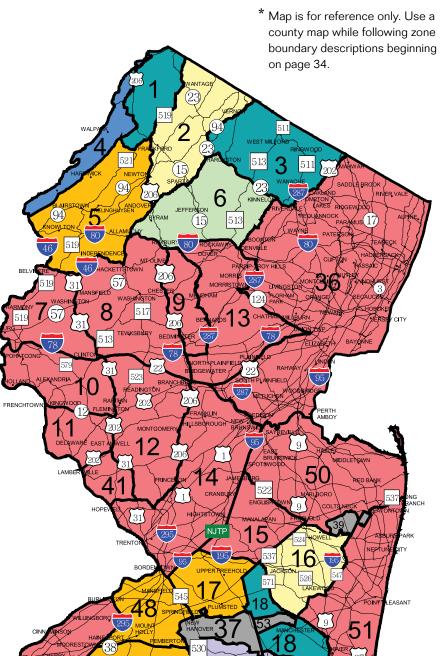

## **New Jersey Deer Management Zones\***

eer

Hunting

ZONE

MAP

Buy your license or permit online NJFishandWildlife.com

ਖ਼ੂ

No zones assigned to Regulation Sets 5 and 7.

## Deer Four · Easy Season Steps Regs 6 ЬУ Find Zone Your

29

Be sure to check for new boundary changes this year! Zone Descriptions, page 34, to determine your exact zone boundary. Start with the map on this page, then go to the Deer Management

**USC** the Regulation Sets Reference Chart on this page to learn Ξ.

which regulation set your zone is located

zone is listed at the top of the set Find your actual regulation set (see page 44) then confirm that your

Locate your desired hunting season for dates,

information for your zone bag limits and special

## **Deer Zone Map**

PHILLI

| 2010–11 NJ Deer Season Regulation Sets Reference Chart |                                                                                         |  |      |                                                                                         |
|--------------------------------------------------------|-----------------------------------------------------------------------------------------|--|------|-----------------------------------------------------------------------------------------|
| Zone                                                   | For seasons and bag limits, see details in <i>Regulation Sets</i> beginning on page 44. |  | Zone | For seasons and bag limits, see details in <i>Regulation Sets</i> beginning on page 44. |
| 1                                                      | Regulation Set # 2                                                                      |  | 36   | Regulation Set # 8                                                                      |
| 2                                                      | Regulation Set # 4                                                                      |  | 37   | Special Hunting Area Seasons                                                            |
| 3                                                      | Regulation Set # 2                                                                      |  | 38   | Special Hunting Area Seasons                                                            |
| 4                                                      | Regulation Set # 1                                                                      |  | 39   | Special Hunting Area Seasons                                                            |
| 5                                                      | Regulation Set # 6                                                                      |  | 40   | Special Hunting Area Seasons                                                            |
| 6                                                      | Regulation Set # 3                                                                      |  | 41   | Regulation Set # 8                                                                      |
| 7                                                      | Regulation Set # 8                                                                      |  | 42   | Regulation Set # 6                                                                      |
| 8                                                      | Regulation Set # 8                                                                      |  | 43   | Regulation Set # 0                                                                      |
| 9                                                      | Regulation Set # 8                                                                      |  | 44   | Zone is not Designated                                                                  |
| 10                                                     | Regulation Set # 8                                                                      |  | 45   | Regulation Set # 0                                                                      |
| 11                                                     | Regulation Set # 8                                                                      |  | 46   | Regulation Set # 0                                                                      |
| 12                                                     | Regulation Set # 8                                                                      |  | 47   | Regulation Set # 4                                                                      |
| 13                                                     | Regulation Set # 8                                                                      |  | 48   | Regulation Set # 6                                                                      |
| 14                                                     | Regulation Set # 8                                                                      |  | 49   | Regulation Set # 8                                                                      |
| 15                                                     | Regulation Set # 8                                                                      |  | 50   | Regulation Set # 8                                                                      |
| 16                                                     | Regulation Set # 4                                                                      |  | 51   | Regulation Set # 8                                                                      |
| 17                                                     | Regulation Set # 6                                                                      |  | 52   | Zone is not Designated                                                                  |
| 18                                                     | Regulation Set # 2                                                                      |  | 53   | Special Hunting Area Seasons                                                            |
| 19                                                     | Regulation Set # 6                                                                      |  | 54   | Special Hunting Area Seasons                                                            |
| 20                                                     | Zone is not Designated                                                                  |  | 55   | Regulation Set # 3                                                                      |
| 21                                                     | Regulation Set # 0                                                                      |  | 56   | Special Hunting Area Seasons                                                            |
| 22                                                     | Regulation Set # 3                                                                      |  | 57   | Special Hunting Area Seasons                                                            |
| 23                                                     | Regulation Set # 0                                                                      |  | 58   | Special Hunting Area Seasons                                                            |
| 24                                                     | Regulation Set # 0                                                                      |  | 59   | Zone is not Designated                                                                  |
| 25                                                     | Regulation Set # 6                                                                      |  | 60   | Zone is not Designated                                                                  |
| 26                                                     | Regulation Set # 3                                                                      |  | 61   | Special Hunting Area Seasons                                                            |
| 27                                                     | Regulation Set # 4                                                                      |  | 62   | Zone is not Designated                                                                  |
| 28                                                     | Regulation Set # 4                                                                      |  | 63   | Regulation Set # 4                                                                      |
| 29                                                     | Regulation Set # 4                                                                      |  | 64   | Special Hunting Area Seasons                                                            |
| 30                                                     | Regulation Set # 3                                                                      |  | 65   | Regulation Set # 3                                                                      |
| 31                                                     | Regulation Set # 4                                                                      |  | 66   | Special Hunting Area Seasons                                                            |
| 32                                                     | Zone is not Designated                                                                  |  | 67   | Special Hunting Area Seasons                                                            |
| 33                                                     | Zone is not Designated                                                                  |  | 68   | Special Hunting Area Seasons                                                            |
| 34                                                     | Regulation Set # 0                                                                      |  | 70   | Special Hunting Area Seasons                                                            |
| 35                                                     | Regulation Set # 4                                                                      |  |      |                                                                                         |