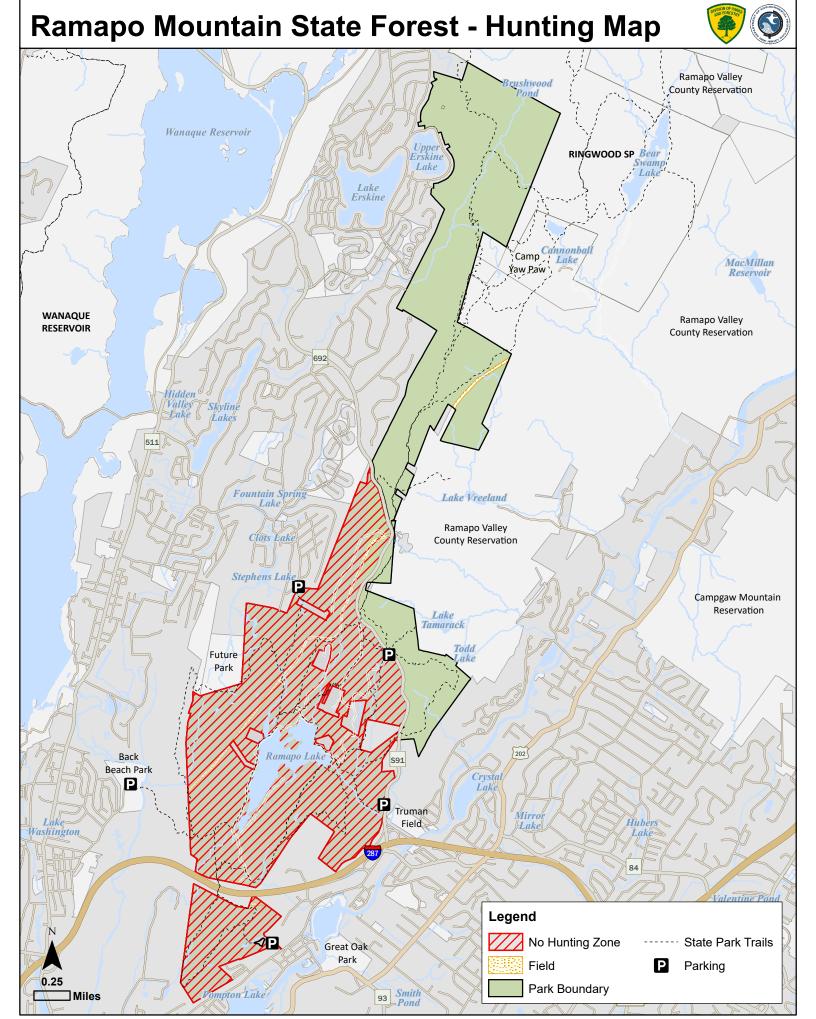

Ramapo Mountain State Forest Hunting Map - Deer Zone 3, Turkey Zone 6

Hunting permitted within forest boundary during all regular and permit hunting seasons except within areas designated as:

No Hunting Zone

- Park in designated areas.
- · No vehicles permitted off-road.
- No ATVs are permitted anywhere within the park.
- No Alcoholic Beverages
- Portable tree stands must be removed at the end of the hunting season.
- No Permanent Tree Stands
- No hunting is permitted on Sundays anywhere within the park.
- Obey all NJ State Park Service and NJ Fish and Wildlife rules and regulations.