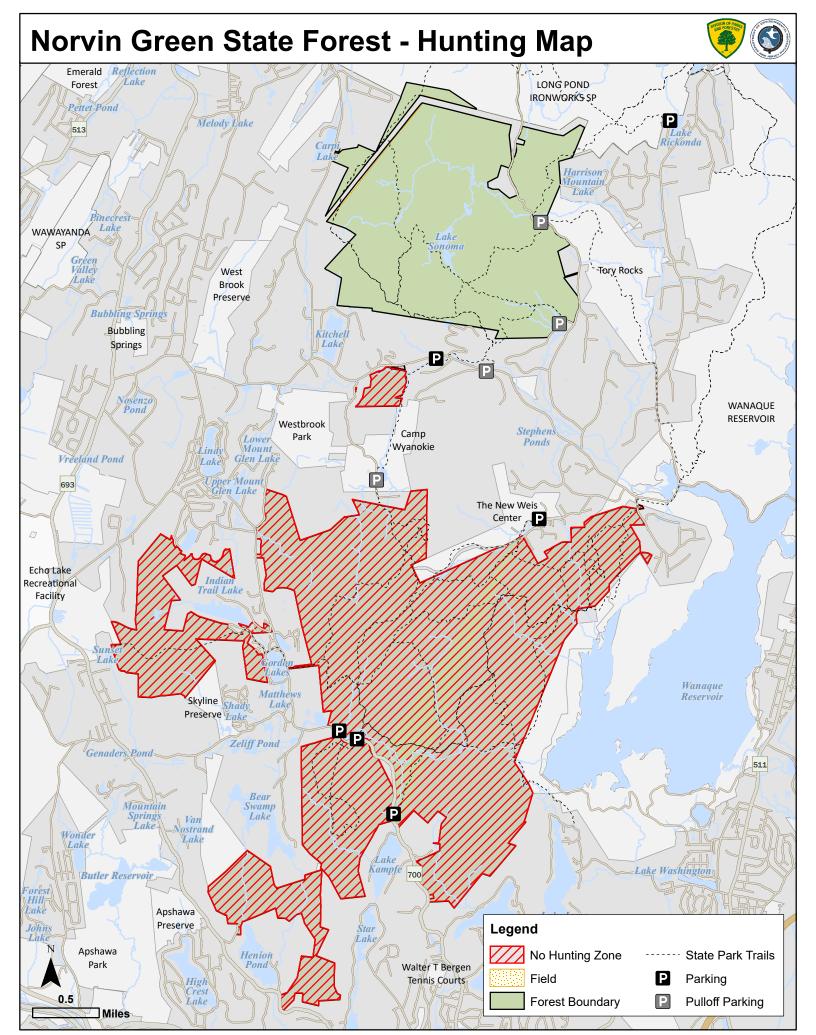

Norvin Green State Forest Hunting Map - Deer Zone 3, Bear Zone 3, Turkey Zone 6

Hunting permitted within forest boundary during all regular and permit hunting seasons **except** within areas designated as:

No Hunting Zone

- No vehicles permitted off-road.
- No ATVs are permitted anywhere within the park.
- No Alcoholic Beverages
- Portable tree stands must be removed at the end of the hunting season.
- No Permanent Tree Stands
- No hunting is permitted on Sundays anywhere within the park.
- Obey all NJ State Park Service and NJ Fish and Wildlife rules and regulations.

## For Further Information:

Ringwood State Park 1304 Sloatsburg Rd. Ringwood, NJ 07456 (973) 962 - 2240 DEP Action Line - 24 Hours (877) WARNDEP (877) 927 - 6337