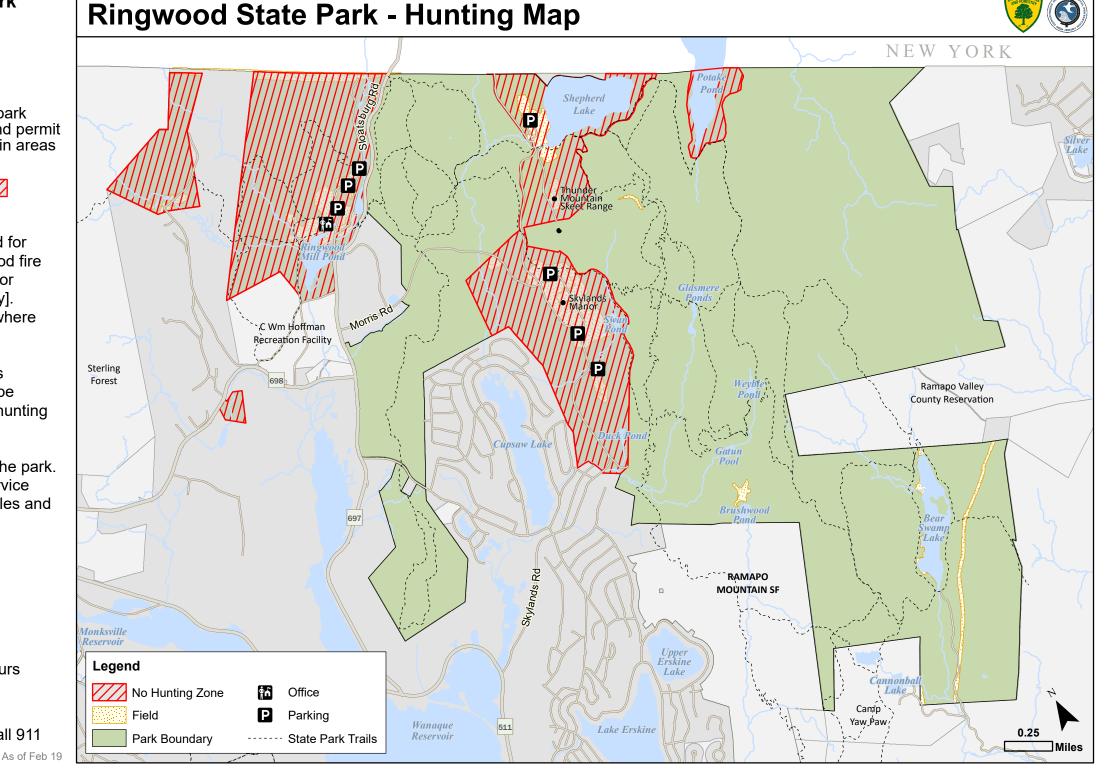

Ringwood State Park Hunting Map -<u>Deer Zone 3</u> <u>Bear Zone 3</u> <u>Turkey Zone 6</u>

Hunting permitted within park boundary during all regular and permit hunting seasons **except** within areas designated as:

No Hunting Zone

- Park in designated areas.
- Brushwood Permit required for vehicle access to Brushwood fire roads. Contact park office for information [Ringwood Only].
- No ATVs are permitted anwhere within the park.
- No Alcoholic Beverages
- No Permanent Tree Stands
- Portable tree stands must be removed at the end of the hunting season.
- No hunting is permitted on Sundays anywhere within the park.
- Obey all NJ State Park Service and NJ Fish and Wildlife rules and regulations.