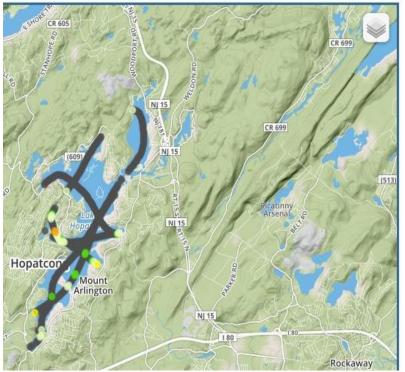

## **Aircraft Remote Sensing Information and Results**

In addition to the response to Harmful Algal Bloom visual reports, field sampling and laboratory analyses described above, the DEP has developed aircraft remote sensing capabilities for general cyanobacteria detection and tracking. A sensor is used to pick up wavelengths of light specific to the cyanobacteria pigment phycocyanin in a waterbody. This advanced monitoring method provides immediate feedback on the presence and relative cyanobacteria cell counts, and can serve as a screening method to target waters for sample collection. While laboratory analyses serve as the definitive determination of whether results exceed NJ Health Advisory Guidance levels, remote sensing data provides useful information on the general extent and trends of a bloom.

Remote sensing flights were conducted over Lake Hopatcong on 6/26, 6/28, 6/30, 7/3, 7/10 and 7/17. The scale below estimates the pigment concentrations and cell counts; the bright yellow to red is estimated to be over 20,000 cells/ml or higher, light green denotes an area of concern where cell counts may be near 20,000 cells/ml and dark gray denotes low levels or non-detect. Images are available below for five of the flights. Samples results are needed to confirm sensor estimates.

On 6/30/2019, the intensity of the bloom appears to be diminishing, but there are still areas of concern in many coves and by the State Park Beach.

Month Day Year 2019 🗸 6 🗸 30 🗸 0-3.5

>15

Download

| Est. P | hycocyanin a<br>( ug/L ) |
|--------|--------------------------|
| ✓      | 0-3.5                    |
| ✓      | 3.5-4.1                  |
| ✓      | 4.1-6.8                  |
| ✓      | 6.8-8.6                  |
| ✓      | 8.6-15                   |
|        | >15                      |