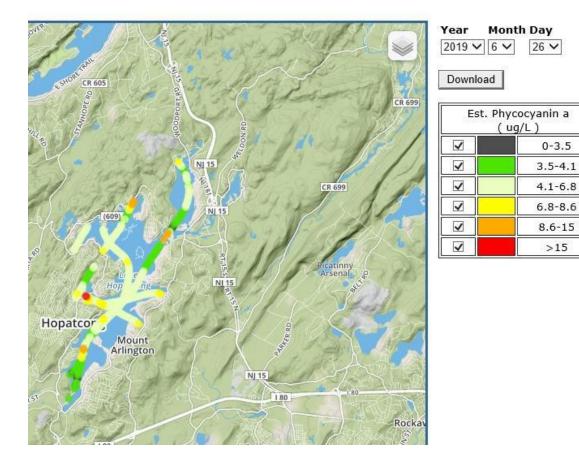

## **Aircraft Remote Sensing Information and Results**

In addition to the response to Harmful Algal Bloom visual reports, field sampling and laboratory analyses described above, the DEP has developed aircraft remote sensing capabilities for general cyanobacteria detection and tracking. A sensor is used to pick up wavelengths of light specific to the cyanobacteria pigment phycocyanin in a waterbody. This advanced monitoring method provides immediate feedback on the presence and relative cyanobacteria cell counts, and can serve as a screening method to target waters for sample collection. While laboratory analyses serve as the definitive determination of whether results exceed NJ Health Advisory Guidance levels, remote sensing data provides useful information on the general extent and trends of a bloom.

Remote sensing flights were conducted over Lake Hopatcong on 6/26, 6/28, 6/30, 7/3, 7/10 and 7/17. The scale below estimates the pigment concentrations and cell counts; the bright yellow to red is estimated to be over 20,000 cells/ml or higher, light green denotes an area of concern where cell counts may be near 20,000 cells/ml and dark gray denotes low levels or non-detect. Images are available below for five of the flights. Samples results are needed to confirm sensor estimates.

On 6/26/2019, the flight data shows elevated levels of the phycocyanin pigment covering almost the entire lake.

On 6/28/2019, the bloom still covers a large section of the lake, with the coves to the north showing signs that the bloom was diminishing.