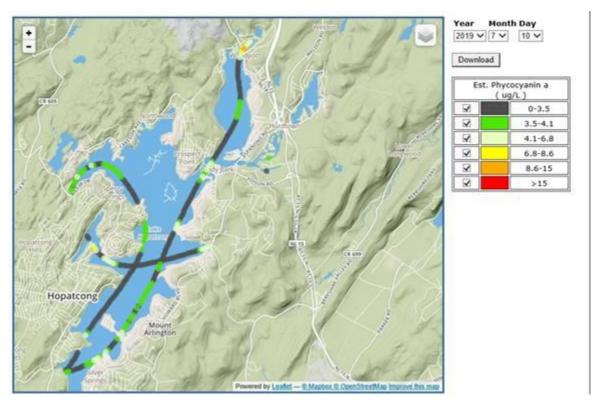

On 6/30/2019, the intensity of the bloom appears to be diminishing, but there are still areas of concern in many coves and by the State Park Beach.

Month Day Year 2019 🗸 6 🗸 30 🗸 0-3.5

>15

Download

| Est. P | hycocyanin a<br>( ug/L ) |
|--------|--------------------------|
| ✓      | 0-3.5                    |
| ✓      | 3.5-4.1                  |
| ✓      | 4.1-6.8                  |
| ✓      | 6.8-8.6                  |
| ✓      | 8.6-15                   |
|        | >15                      |