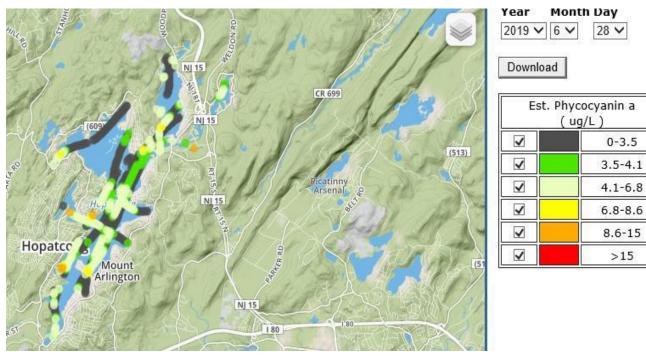

## **Aircraft Remote Sensing Information and Results**

In addition to the response to Harmful Algal Bloom visual reports, field sampling and laboratory analyses described above, the DEP has developed aircraft remote sensing capabilities for general cyanobacteria detection and tracking. A sensor is used to pick up wavelengths of light specific to the cyanobacteria pigment phycocyanin in a waterbody. This advanced monitoring method provides immediate feedback on the presence and relative cyanobacteria cell counts, and can serve as a screening method to target waters for sample collection. While laboratory analyses serve as the definitive determination of whether results exceed NJ Health Advisory Guidance levels, remote sensing data provides useful information on the general extent and trends of a bloom.

Remote sensing flights were conducted over Lake Hopatcong on 6/26, 6/28, 6/30, 7/3, 7/10 and 7/17. The scale below estimates the pigment concentrations and cell counts; the bright yellow to red is estimated to be over 20,000 cells/ml or higher, light green denotes an area of concern where cell counts may be near 20,000 cells/ml and dark gray denotes low levels or non-detect. Images are available below for five of the flights. Samples results are needed to confirm sensor estimates.

On 6/26/2019, the flight data shows elevated levels of the phycocyanin pigment covering almost the entire lake.

On 6/28/2019, the bloom still covers a large section of the lake, with the coves to the north showing signs that the bloom was diminishing.