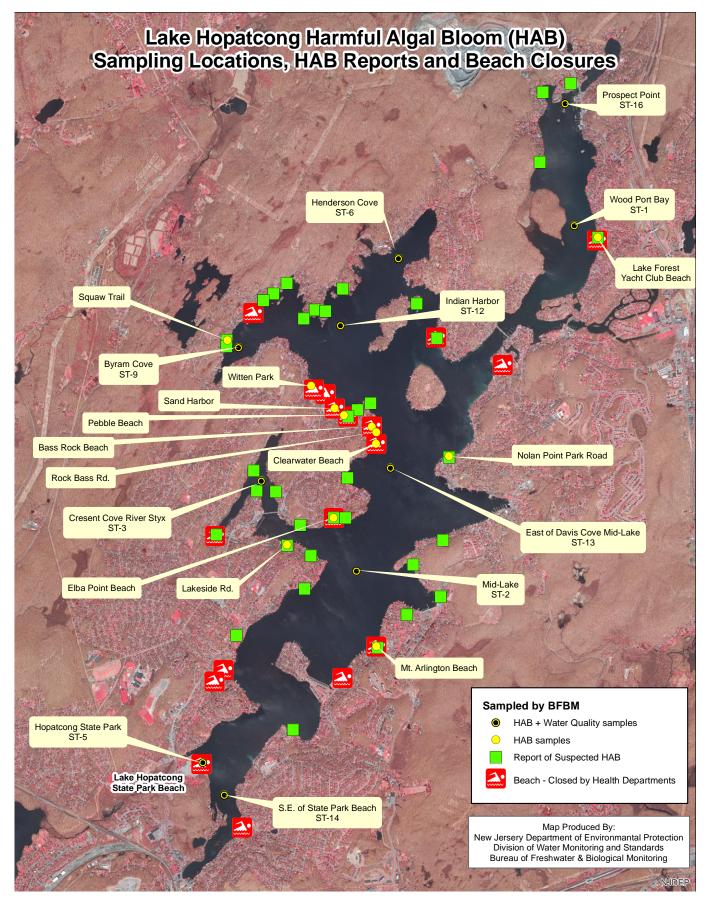

Sampling Locations, HAB Reports and Beach Locations

Potential Health Effects and Results

Exposure to cyanobacteria can cause a range of health effects, including rashes, allergy-like reactions, flu-like symptoms, gastroenteritis, respiratory irritation and eye irritation. Exposure to a HAB which is actively producing cyanotoxins may result in more serious health effects including liver toxicity and neurological effects. HABs may begin to produce cyanotoxins at any time.

Results from sampling conducted on 7/16/19 show continued cell counts above advisory levels for some locations as highlighted in the table below.

| _                                                                                                                                                                                                                                                                                                                                                                                                                                                                                                                                                                                                                                                                                                                                                                                                                                                                                                                                                                                                                                                                                                                                                                                                                                                                                                                                                                                                                                                                                                                                                                                                                                                                                                                                                                                                                                                                                                                                                                                                                                                                                                                              | Station#<br>(where |                                                |           |           |           |                      |        |                      | 2        |                                                                    |                         |                        |                      |           |                                    |                                       |                      |                      |                      |                      |                       |                       |                     |
|--------------------------------------------------------------------------------------------------------------------------------------------------------------------------------------------------------------------------------------------------------------------------------------------------------------------------------------------------------------------------------------------------------------------------------------------------------------------------------------------------------------------------------------------------------------------------------------------------------------------------------------------------------------------------------------------------------------------------------------------------------------------------------------------------------------------------------------------------------------------------------------------------------------------------------------------------------------------------------------------------------------------------------------------------------------------------------------------------------------------------------------------------------------------------------------------------------------------------------------------------------------------------------------------------------------------------------------------------------------------------------------------------------------------------------------------------------------------------------------------------------------------------------------------------------------------------------------------------------------------------------------------------------------------------------------------------------------------------------------------------------------------------------------------------------------------------------------------------------------------------------------------------------------------------------------------------------------------------------------------------------------------------------------------------------------------------------------------------------------------------------|--------------------|------------------------------------------------|-----------|-----------|-----------|----------------------|--------|----------------------|----------|--------------------------------------------------------------------|-------------------------|------------------------|----------------------|-----------|------------------------------------|---------------------------------------|----------------------|----------------------|----------------------|----------------------|-----------------------|-----------------------|---------------------|
| Site name                                                                                                                                                                                                                                                                                                                                                                                                                                                                                                                                                                                                                                                                                                                                                                                                                                                                                                                                                                                                                                                                                                                                                                                                                                                                                                                                                                                                                                                                                                                                                                                                                                                                                                                                                                                                                                                                                                                                                                                                                                                                                                                      | applicable)        | Cyanobacteria Counts cells/mL*<br>Date Sampled |           |           |           |                      |        |                      |          | Microcystins µg/l (lowest Reporting Level 0.15µg/l)* Date Sa moled |                         |                        |                      |           |                                    |                                       |                      |                      |                      |                      |                       |                       |                     |
| and the second s | p                  |                                                |           | -         |           | · · · · · · · ·      | 1000   |                      |          |                                                                    |                         |                        |                      |           |                                    |                                       |                      | 010010-02000         |                      |                      |                       |                       |                     |
| Bathing Beach Sites                                                                                                                                                                                                                                                                                                                                                                                                                                                                                                                                                                                                                                                                                                                                                                                                                                                                                                                                                                                                                                                                                                                                                                                                                                                                                                                                                                                                                                                                                                                                                                                                                                                                                                                                                                                                                                                                                                                                                                                                                                                                                                            | 1                  |                                                | 6/21/2019 | 6/26/2019 | 6/27/2019 | 6/28/2019            |        |                      | 7/5/2019 | 7/9/2019                                                           | 7/11/2019               | 7/16/2019              | 6/18/2019            | 6/21/2019 | 6/26/2019                          | 6/27/2019                             | 6/28/2019            | 7/1/2019             | 7/2/2019             | 7/5/2019             | 7/9/2019              | 7/11/2019             | 7/16/2019           |
| Pebble Beach                                                                                                                                                                                                                                                                                                                                                                                                                                                                                                                                                                                                                                                                                                                                                                                                                                                                                                                                                                                                                                                                                                                                                                                                                                                                                                                                                                                                                                                                                                                                                                                                                                                                                                                                                                                                                                                                                                                                                                                                                                                                                                                   | 1                  | 57000                                          | -         |           | -         | -                    | 95000  | 16850                | NA       | 19300                                                              | NA                      | NA                     | 0.83                 |           |                                    |                                       | 3M                   | 0.15                 | 0.16                 | NA                   | 0.17                  | NA                    | NA                  |
| Sand Harbor                                                                                                                                                                                                                                                                                                                                                                                                                                                                                                                                                                                                                                                                                                                                                                                                                                                                                                                                                                                                                                                                                                                                                                                                                                                                                                                                                                                                                                                                                                                                                                                                                                                                                                                                                                                                                                                                                                                                                                                                                                                                                                                    |                    | 51375                                          |           |           |           |                      | 9250   | 27800                | NA       | 17750                                                              | NA                      | NA                     | 1.35                 |           |                                    |                                       | 1                    | 0.17                 | < Reporting<br>Level | NA                   | 0.21                  | NA                    | NA                  |
| Clearwater Beach                                                                                                                                                                                                                                                                                                                                                                                                                                                                                                                                                                                                                                                                                                                                                                                                                                                                                                                                                                                                                                                                                                                                                                                                                                                                                                                                                                                                                                                                                                                                                                                                                                                                                                                                                                                                                                                                                                                                                                                                                                                                                                               |                    |                                                | 8750      |           |           |                      | 21000  | 13000                | NA       | 33375                                                              | NA                      | NA                     |                      | 0.16      |                                    |                                       |                      | < Reporting<br>Level | 0.18                 | NA                   | 0.24                  | NA                    | NA                  |
| Bass Rock Beach                                                                                                                                                                                                                                                                                                                                                                                                                                                                                                                                                                                                                                                                                                                                                                                                                                                                                                                                                                                                                                                                                                                                                                                                                                                                                                                                                                                                                                                                                                                                                                                                                                                                                                                                                                                                                                                                                                                                                                                                                                                                                                                | 1                  |                                                | 35812     |           | 20        |                      | 33030  | 53450                | NA       | 24125                                                              | NA                      | NA                     |                      | 0.21      |                                    |                                       | 10.<br>10.           | 0.08                 | 0.16                 | NA                   | 0.23                  | NA                    | NA                  |
| Lake Forest Yacht Club Beach                                                                                                                                                                                                                                                                                                                                                                                                                                                                                                                                                                                                                                                                                                                                                                                                                                                                                                                                                                                                                                                                                                                                                                                                                                                                                                                                                                                                                                                                                                                                                                                                                                                                                                                                                                                                                                                                                                                                                                                                                                                                                                   |                    |                                                |           | 9750      |           |                      | 115000 | 4400                 | NA       | 21250                                                              | NA                      | NA                     |                      | 1         | 0.38                               |                                       | W                    | 0.24                 | 0.35                 | NA                   | 0.29                  | NA                    | NA                  |
| Elba Point Beach                                                                                                                                                                                                                                                                                                                                                                                                                                                                                                                                                                                                                                                                                                                                                                                                                                                                                                                                                                                                                                                                                                                                                                                                                                                                                                                                                                                                                                                                                                                                                                                                                                                                                                                                                                                                                                                                                                                                                                                                                                                                                                               |                    |                                                |           | 37125     |           | -                    | 18500  | 29090                | NA       | 12875                                                              | NA                      | NA                     |                      |           | <reporting<br>Level</reporting<br> |                                       |                      | 0.19                 | < Reporting<br>Level | NA                   | 0.19                  | NA                    | NA                  |
| Mt. Arlington Beach                                                                                                                                                                                                                                                                                                                                                                                                                                                                                                                                                                                                                                                                                                                                                                                                                                                                                                                                                                                                                                                                                                                                                                                                                                                                                                                                                                                                                                                                                                                                                                                                                                                                                                                                                                                                                                                                                                                                                                                                                                                                                                            |                    |                                                |           |           | 179000    |                      | 12750  | 14125                | NA       | 25875                                                              | NA                      | NA                     |                      |           |                                    | 0.15                                  |                      | < Reporting<br>Level | 0.16                 | NA                   | 0.32                  | NA                    | NA                  |
| Hopatcong State Park                                                                                                                                                                                                                                                                                                                                                                                                                                                                                                                                                                                                                                                                                                                                                                                                                                                                                                                                                                                                                                                                                                                                                                                                                                                                                                                                                                                                                                                                                                                                                                                                                                                                                                                                                                                                                                                                                                                                                                                                                                                                                                           | ST-5               |                                                |           |           |           | 24250                | 7750   | 0                    | 17125    | 32000                                                              | 46750                   | 35000                  |                      |           |                                    |                                       | < Reporting<br>Level | < Reporting<br>Level | 0.15                 | < Reporting<br>Level | 0.24                  | 0.24                  | 0.24                |
| Other Lake Sites                                                                                                                                                                                                                                                                                                                                                                                                                                                                                                                                                                                                                                                                                                                                                                                                                                                                                                                                                                                                                                                                                                                                                                                                                                                                                                                                                                                                                                                                                                                                                                                                                                                                                                                                                                                                                                                                                                                                                                                                                                                                                                               |                    |                                                |           |           |           | 1                    |        |                      |          |                                                                    |                         |                        |                      |           |                                    |                                       |                      |                      |                      |                      |                       |                       |                     |
| Nolan Point Park Road                                                                                                                                                                                                                                                                                                                                                                                                                                                                                                                                                                                                                                                                                                                                                                                                                                                                                                                                                                                                                                                                                                                                                                                                                                                                                                                                                                                                                                                                                                                                                                                                                                                                                                                                                                                                                                                                                                                                                                                                                                                                                                          |                    | 12500                                          |           |           |           |                      | 12500  | 11900                | NA       | NA                                                                 | NA                      | NA                     | < Reporting<br>Level |           |                                    |                                       |                      | < Reporting<br>Level | < Reporting<br>Level | NA                   | NA                    | NA                    | NA                  |
| Rock Bass Rd.                                                                                                                                                                                                                                                                                                                                                                                                                                                                                                                                                                                                                                                                                                                                                                                                                                                                                                                                                                                                                                                                                                                                                                                                                                                                                                                                                                                                                                                                                                                                                                                                                                                                                                                                                                                                                                                                                                                                                                                                                                                                                                                  | 0                  |                                                | 9750      |           |           |                      | 1      |                      | NA       | NA                                                                 | NA                      | NA                     |                      | 0.23      |                                    |                                       | 5V                   |                      |                      | NA                   | NA                    | NA                    | NA                  |
| Squaw Trail                                                                                                                                                                                                                                                                                                                                                                                                                                                                                                                                                                                                                                                                                                                                                                                                                                                                                                                                                                                                                                                                                                                                                                                                                                                                                                                                                                                                                                                                                                                                                                                                                                                                                                                                                                                                                                                                                                                                                                                                                                                                                                                    |                    |                                                | 11875     |           | 1         |                      | 11 11  |                      | NA       | NA                                                                 | NA                      | NA                     |                      | 0.16      |                                    |                                       | W.                   |                      |                      | NA                   | NA                    | NA                    | NA                  |
| Lakeside Rd.                                                                                                                                                                                                                                                                                                                                                                                                                                                                                                                                                                                                                                                                                                                                                                                                                                                                                                                                                                                                                                                                                                                                                                                                                                                                                                                                                                                                                                                                                                                                                                                                                                                                                                                                                                                                                                                                                                                                                                                                                                                                                                                   | 0                  |                                                | 10281     |           |           |                      | 1      |                      | NA       | NA                                                                 | NA                      | NA                     |                      | 0.17      |                                    | · · · · · · · · · · · · · · · · · · · | 5V                   |                      |                      | NA                   | NA                    | NA                    | NA                  |
| Witten Park                                                                                                                                                                                                                                                                                                                                                                                                                                                                                                                                                                                                                                                                                                                                                                                                                                                                                                                                                                                                                                                                                                                                                                                                                                                                                                                                                                                                                                                                                                                                                                                                                                                                                                                                                                                                                                                                                                                                                                                                                                                                                                                    |                    |                                                |           |           | 14500     |                      |        |                      | NA       | NA                                                                 | NA                      | NA                     |                      |           |                                    | 0.06                                  | M                    |                      |                      | NA                   | NA                    | NA                    | NA                  |
| Wood Port Bay                                                                                                                                                                                                                                                                                                                                                                                                                                                                                                                                                                                                                                                                                                                                                                                                                                                                                                                                                                                                                                                                                                                                                                                                                                                                                                                                                                                                                                                                                                                                                                                                                                                                                                                                                                                                                                                                                                                                                                                                                                                                                                                  | ST-1               |                                                |           |           |           | 34000                | 11     | 8000                 | 20475    | 30500                                                              | 9525                    | 15000                  |                      |           |                                    |                                       | 0.34                 |                      | 0.38                 | 0.42                 | 0.41                  | 0.41                  | 0.38                |
| Mid-Lake<br>(collected at surface, 0.5, 1.0,<br>and 2 meters. Highest results<br>listed)                                                                                                                                                                                                                                                                                                                                                                                                                                                                                                                                                                                                                                                                                                                                                                                                                                                                                                                                                                                                                                                                                                                                                                                                                                                                                                                                                                                                                                                                                                                                                                                                                                                                                                                                                                                                                                                                                                                                                                                                                                       | ST-2               |                                                |           |           |           | 36000<br>at 1 meters |        | 65750<br>at 2 meters | 22750    | 29875<br>at 0.1<br>meters                                          | 31500 at 3:02<br>meters | 19000 at 0.1<br>meters |                      |           |                                    |                                       | 0.15                 |                      | 0.16                 | 0.15                 | 0.22<br>at 0.1 meters | 0.19 at 0.1<br>meters | 0.23 at 4<br>meters |
| Cresent Cove River Styx                                                                                                                                                                                                                                                                                                                                                                                                                                                                                                                                                                                                                                                                                                                                                                                                                                                                                                                                                                                                                                                                                                                                                                                                                                                                                                                                                                                                                                                                                                                                                                                                                                                                                                                                                                                                                                                                                                                                                                                                                                                                                                        | ST-3               |                                                |           | 31        |           | 34500                | -      | 2000                 | 35500    | 79000                                                              | 37000                   | 52000                  |                      |           |                                    |                                       | 0.18                 |                      | < Reporting<br>Level | < Reporting<br>Level | 0.26                  | 0.29                  | 0.32                |
| Henderson Cove                                                                                                                                                                                                                                                                                                                                                                                                                                                                                                                                                                                                                                                                                                                                                                                                                                                                                                                                                                                                                                                                                                                                                                                                                                                                                                                                                                                                                                                                                                                                                                                                                                                                                                                                                                                                                                                                                                                                                                                                                                                                                                                 | ST-6               |                                                |           | 3         |           | 28280                |        | 19000                | 13000    | 18500                                                              | 15000                   | 32000                  |                      |           |                                    |                                       | < Reporting<br>Level |                      | 0.15                 | 0.18                 | < Reporting<br>Level  | < Reporting<br>Level  | 0.18                |
| Byram Cove                                                                                                                                                                                                                                                                                                                                                                                                                                                                                                                                                                                                                                                                                                                                                                                                                                                                                                                                                                                                                                                                                                                                                                                                                                                                                                                                                                                                                                                                                                                                                                                                                                                                                                                                                                                                                                                                                                                                                                                                                                                                                                                     | ST-9               |                                                |           |           |           | 10250                |        | 28000                | 37000    | 29000                                                              | 47500                   | 28000                  |                      |           |                                    |                                       | 0.2                  | 1                    | < Reporting<br>Level | 0.16                 | 0.18                  | < Reporting<br>Level  | 0.18                |
| Indian Harbor                                                                                                                                                                                                                                                                                                                                                                                                                                                                                                                                                                                                                                                                                                                                                                                                                                                                                                                                                                                                                                                                                                                                                                                                                                                                                                                                                                                                                                                                                                                                                                                                                                                                                                                                                                                                                                                                                                                                                                                                                                                                                                                  | ST-12              |                                                |           |           |           | 22000                |        | 39750                | 10000    | 8000                                                               | 16000                   | 8000                   |                      |           |                                    |                                       | < Reporting<br>Level |                      | 0.32                 | 0.16                 | 0.19                  | 0.15                  | 0.26                |
| East of Davis Cove Mid-Lake                                                                                                                                                                                                                                                                                                                                                                                                                                                                                                                                                                                                                                                                                                                                                                                                                                                                                                                                                                                                                                                                                                                                                                                                                                                                                                                                                                                                                                                                                                                                                                                                                                                                                                                                                                                                                                                                                                                                                                                                                                                                                                    | ST-13              | 2                                              |           |           |           | 18500                |        | 19000                | 7000     | 18500                                                              | 60000                   | 13000                  |                      |           |                                    |                                       | < Reporting<br>Level |                      | < Reporting<br>Level | 0.28                 | 0.45                  | 0.17                  | 0.18                |
| SE. of State Park Beach                                                                                                                                                                                                                                                                                                                                                                                                                                                                                                                                                                                                                                                                                                                                                                                                                                                                                                                                                                                                                                                                                                                                                                                                                                                                                                                                                                                                                                                                                                                                                                                                                                                                                                                                                                                                                                                                                                                                                                                                                                                                                                        | ST-14              |                                                |           |           |           | 34000                |        | 21100                | 17500    | NA                                                                 | 10000                   | 6000                   |                      |           |                                    |                                       | 0.16                 |                      | < Reporting<br>Level | < Reporting<br>Level | NA                    | 0.22                  | 0.25                |
| Prospect Point                                                                                                                                                                                                                                                                                                                                                                                                                                                                                                                                                                                                                                                                                                                                                                                                                                                                                                                                                                                                                                                                                                                                                                                                                                                                                                                                                                                                                                                                                                                                                                                                                                                                                                                                                                                                                                                                                                                                                                                                                                                                                                                 | ST-16              |                                                |           | 211       |           |                      | 15     | 5150                 | 37000    | 6000                                                               | 10000                   | 10000                  |                      |           |                                    | 2                                     | 15                   | 10                   | 0.35                 | 0.31                 | 0.28                  | 0.45                  | 0.57                |

## Lake Hopatcong Harmful Algal Bloom (HAB) Samples and Results as of 7/16/2019

Cell Count: 2 20,000 cells/ml;

Microcystins ≥ 3µg/L Indicates > than advisory levels