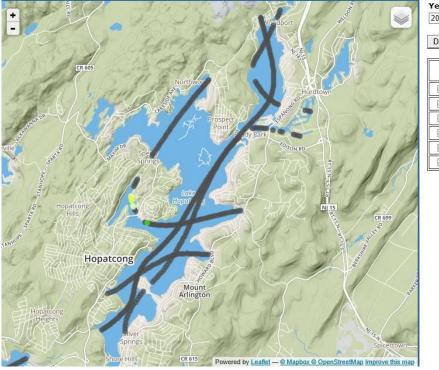

Today's flight (7/17/19) shows the phycocyanin levels seem to have significantly decreased in spatial coverage. The highest levels are in River Styx.

| Year         | Month Day                    |   |
|--------------|------------------------------|---|
| 2019 💊       | 7 🗸 17 🗸                     |   |
| Downl        | bad                          |   |
| Es           | t. Phycocyanin a<br>( ug/L ) | _ |
| $\checkmark$ | 0-3.5                        |   |
| $\checkmark$ | 3.5-4.1                      |   |
| ~            | 4.1-6.8                      |   |
| ~            | 6.8-8.6                      |   |
| ~            | 8.6-15                       |   |
| ~            | >15                          |   |