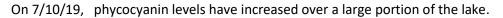

## **Aircraft Remote Sensing Information and Results**

In addition to the response to Harmful Algal Bloom visual reports, field sampling and laboratory analyses described above, the DEP has developed aircraft remote sensing capabilities for general cyanobacteria detection and tracking. A sensor is used to pick up wavelengths of light specific to the cyanobacteria pigment phycocyanin in a waterbody. This advanced monitoring method provides immediate feedback on the presence and relative cyanobacteria cell counts, and can serve as a screening method to target waters for sample collection. While laboratory analyses serve as the definitive determination of whether results exceed NJ Health Advisory Guidance levels, remote sensing data provides useful information on the general extent and trends of a bloom.

Remote sensing flights were conducted over Lake Hopatcong on 6/26, 6/28, 6/30, 7/3, 7/10 and 7/17. The scale below estimates the pigment concentrations and cell counts; the bright yellow to red is estimated to be over 20,000 cells/ml or higher, light green denotes an area of concern where cell counts may be near 20,000 cells/ml and dark gray denotes low levels or non-detect. Images are available below for five of the flights. Samples results are needed to confirm sensor estimates.