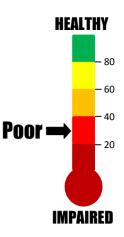

| Southern Fish IBI Score (0-100):    | 35.62      |
|-------------------------------------|------------|
| IBI Rating:                         | Poor       |
| Low Gradient Habitat Score (0-200): | 115        |
| Habitat Rating:                     | Suboptimal |