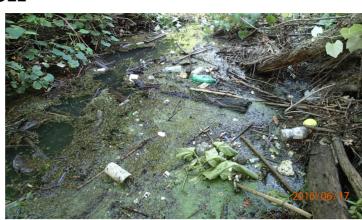

*Summary:* FIBI265 on Pompeston Creek is closely bordered by houses on both sides. There was a large garbage/debris pile in the stream behind a section of woody debris and there are numerous sediment bars throughout the stretch. The fish community consists mainly of tolerant species along with a high abundance of nonnative green sunfish.