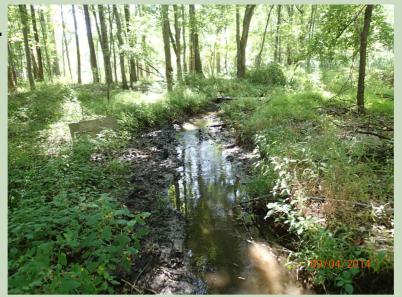

**Summary:** 

This site on a tributary to the Great Brook received a "poor" rating in 2014. This site was dominated by pollution tolerant fishes, frogs, and non native crayfish. This site lacked suitable habitat for aquatic fauna and contained highly embedded and mucky substrate.