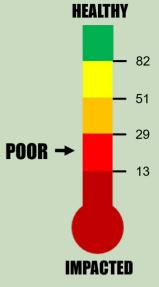

| Headwaters IBI Score (0-100):        | 13.56    |
|--------------------------------------|----------|
| IBI Rating:                          | Poor     |
| High Gradient Habitat Score (0-200): | 92       |
| Habitat Rating:                      | Marginal |

**Summary:** 

This site on a tributary to the Great Brook received a "poor" rating in 2014. This site was dominated by pollution tolerant fishes, frogs, and non native crayfish. This site lacked suitable habitat for aquatic fauna and contained highly embedded and mucky substrate.