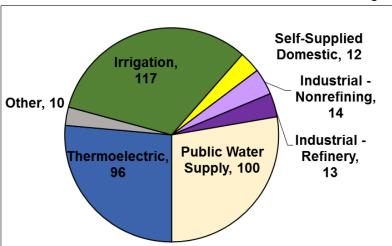

#### CY2016: Water Use

**Total Water Withdrawals** (ground and surface) from the Delaware River Basin: 6,565 mgd

- Thermoelectric
- □Hydroelectric
- Other
- Out of Basin Diversions
- Irrigation
- □ Self-Supplied Domestic
- Industrial Nonrefining
- Industrial Refinery
- □ Public Water Supply