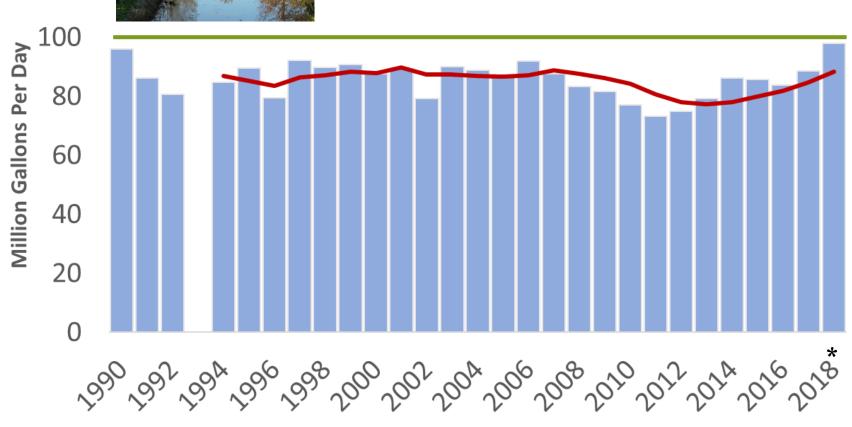

#### Water Exported via D & R Canal from Delaware River Basin 1990 - 2014 (Annual Data)

#### **AVERAGE DAILY DIVERSIONS D&R CANAL**

120

Average Daily Diversion

-5 per. Mov. Avg. (Average Daily Diversion)