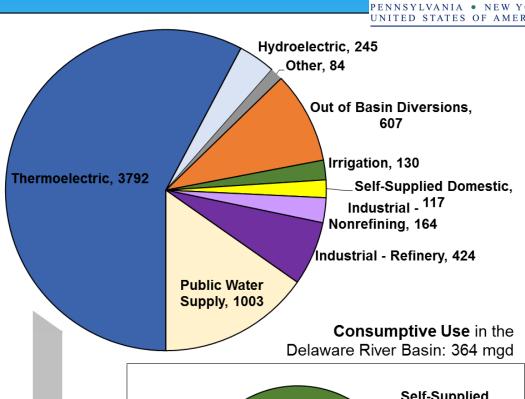

#### CY2016: Water Use

**Total Water Withdrawals** (ground and surface) from the Delaware River Basin: 6,565 mgd

- Thermoelectric
- □Hydroelectric
- Other
- Out of Basin Diversions
- Irrigation
- □ Self-Supplied Domestic
- Industrial Nonrefining
- Industrial Refinery
- □ Public Water Supply