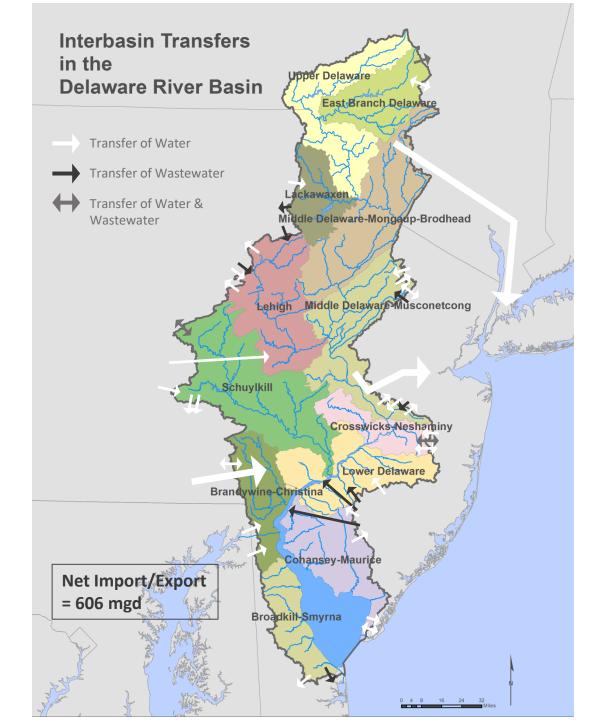

47%      |          |
| Estimated 2016 population                      | 8.54 MM  |          |
| NYC Population                                 |          |          |
| Equivalent NJ population served                |          | o.67 MM  |
| 2016 per capita use                            | 125 gpcd |          |
| Average NJ diversion                           | 84 MGD   |          |
| NJ Served from Diversion                       |          |          |
| Estimated DRB 2016 population                  |          | 8.34 MM  |
| Change in population 2010-16                   | 0.09 MM  |          |
| 2010 population                                | 8.25 MM  |          |
| Basin Population:                              |          |          |

in the
DELAWARE RIVER
BASIN:
8.3 million













#### Water Exported to New York City from Delaware River Basin 1955 - 2018 (Annual Data)



#### Water Exported via D & R Canal from Delaware River Basin 1990 - 2014 (Annual Data)



#### **AVERAGE DAILY DIVERSIONS D&R CANAL**





120

Average Daily Diversion

-5 per. Mov. Avg. (Average Daily Diversion)

## Estimation of Population Served by DRB Water 2016 Data

(provisional, under review by the WMAC)

| Basin Population:                         |          |          |
|-------------------------------------------|----------|----------|
| 2010 population                           | 8.25 MM  |          |
| Change in population 2010-16              | o.o9 MM  |          |
| Estimated DRB 2016 population             |          | 8.34 MM  |
| NJ Served from Diversion                  |