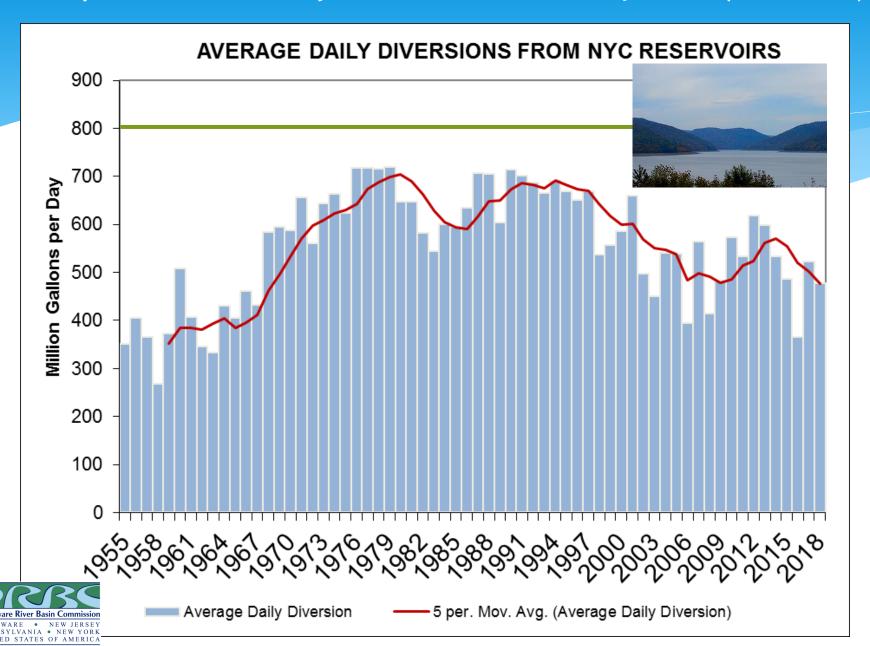

#### Water Exported to New York City from Delaware River Basin 1955 - 2018 (Annual Data)