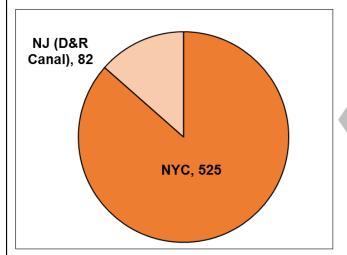

Presented to an advisory committee of the DRBC on October 16, 2018. Contents should not be published or re-posted in whole or in part without the permission of DRBC.

# Population Served by the Delaware River Basin

Seung Ah Byun, PhD, PE
Water Resource Engineer, DRBC
WMAC
October 2018



#### CY2016: Water Use



**Total Water Withdrawals** (ground and surface) from the Delaware River Basin: 6,565 mgd

- Thermoelectric
- □Hydroelectric
- Other
- Out of Basin Diversions
- Irrigation
- □ Self-Supplied Domestic
- Industrial Nonrefining
- Industrial Refinery
- □ Public Water Supply

Major Exports from the Delaware

River Basin: 607 mgd







#### PWS Withdrawal Trend vs Population Growth in DRB





## Estimation of Population Served by DRB Water 2016 Data

(provisional, under review by the WMAC)

| DR                                    | RC                           |
|---------------------------------------|------------------------------|
| Delaware River Ba                     | sin Commission               |
| DELAWARE • PENNSYLVANIA UNITED STATES | <ul> <li>NEW YORK</li> </ul> |

| <b>Grand Total Estimated Population Served</b> | 13.3 MM  |          |
|------------------------------------------------|----------|----------|
| Total population served by Chester import      |          | -0.20 MM |
| Chester Water Authority bulk sales             | -0.06 MM |          |
| PADEP reporting                                |