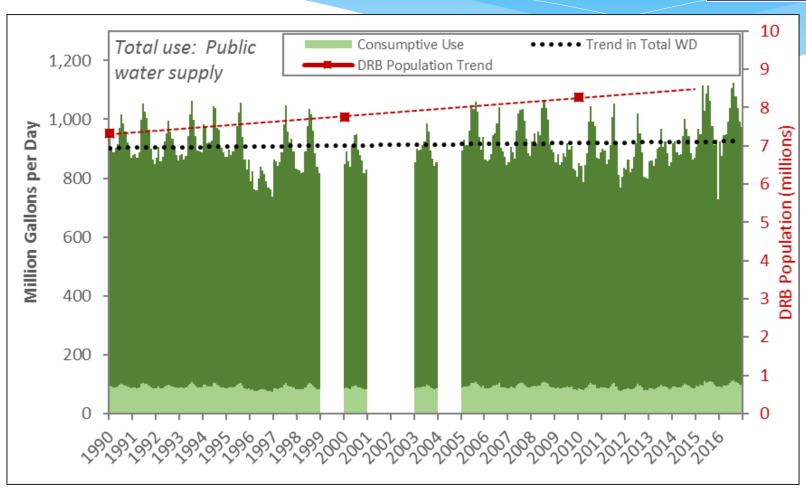

Presented to an advisory committee of the DRBC on October 16, 2018. Contents should not be published or re-posted in whole or in part without the permission of DRBC.

# Population Served by the Delaware River Basin

Seung Ah Byun, PhD, PE
Water Resource Engineer, DRBC
WMAC
October 2018



#### CY2016: Water Use



**Total Water Withdrawals** (ground and surface) from the Delaware River Basin: 6,565 mgd

- Thermoelectric
- □Hydroelectric
- Other
- Out of Basin Diversions
- Irrigation
- □ Self-Supplied Domestic
- Industrial Nonrefining
- Industrial Refinery
- □ Public Water Supply

Major Exports from the Delaware

River Basin: 607 mgd







#### PWS Withdrawal Trend vs Population Growth in DRB





## Estimation of Population Served by DRB Water 2016 Data

(provisional, under review by the WMAC)

| DR                                    | RC                           |
|---------------------------------------|------------------------------|
| Delaware River Ba                     | sin Commission               |
| DELAWARE • PENNSYLVANIA UNITED STATES | <ul> <li>NEW YORK</li> </ul> |

| <b>Grand Total Estimated Population Served</b> | 13.3 MM  |          |
|------------------------------------------------|----------|----------|
| Total population served by Chester import      |          | -0.20 MM |
| Chester Water Authority bulk sales             | -0.06 MM |          |
| PADEP reporting                                | -0.14 MM |          |
| Chester County Import – 2016