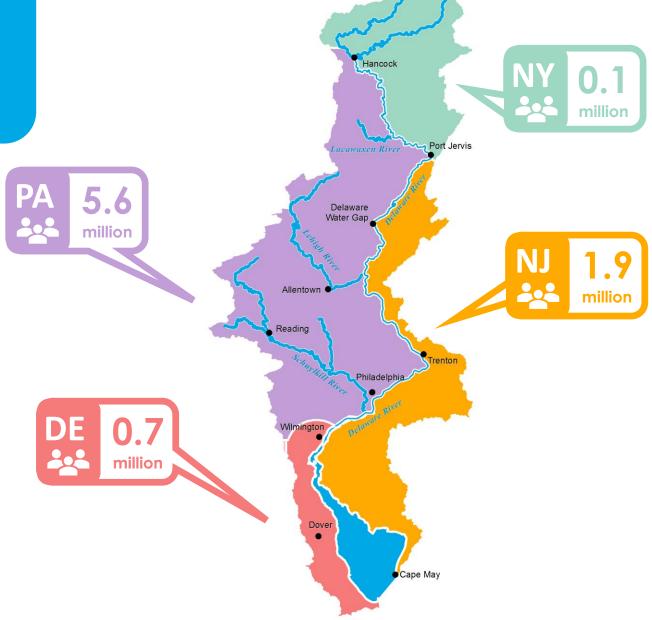

| 47%      |          |
| Estimated 2016 population                      | 8.54 MM  |          |
| NYC Population                                 |          |          |
| Equivalent NJ population served                |          | o.67 MM  |
| 2016 per capita use                            | 125 gpcd |          |
| Average NJ diversion                           | 84 MGD   |          |
| NJ Served from Diversion                       |          |          |
| Estimated DRB 2016 population                  |          | 8.34 MM  |
| Change in population 2010-16                   | 0.09 MM  |          |
| 2010 population                                | 8.25 MM  |          |
| Basin Population:                              |          |          |

in the
DELAWARE RIVER
BASIN:
8.3 million













#### Water Exported to New York City from Delaware River Basin 1955 - 2018 (Annual Data)



#### Water Exported via D & R Canal from Delaware River Basin 1990 - 2014 (Annual Data)



#### **AVERAGE DAILY DIVERSIONS D&R CANAL**





120

Average Daily Diversion

-5 per. Mov. Avg. (Average Daily Diversion)

## Estimation of Population Served by DRB Water 2016 Data

(provisional, under review by the WMAC)

| Basin Population:                         |          |          |
|-------------------------------------------|----------|----------|
| 2010 population                           | 8.25 MM  |          |
| Change in population 2010-16              | o.o9 MM  |          |
| Estimated DRB 2016 population             |          | 8.34 MM  |
| NJ Served from Diversion