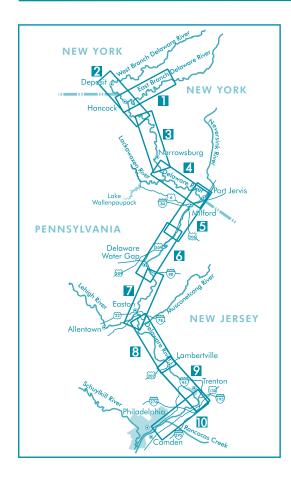

# **Delaware River Recreation Maps**

#### 10 Maps That Identify:

- -> Public access areas
- -> ICF/AWA designated stream flow characteristics
- -> Channel locations and depths
- -> Stream mileages and reference points
- -> Recreation opportunities on the Delaware River including the East Branch Delaware River, West Branch Delaware River, and the main stem from Hancock, New York to Philadelphia, Pennsylvania and Camden, New Jersey

### How to Use These Maps

Each of these full-color waterproof maps provides an overview of a particular reach of the river. Noted are areas of caution, dams, and access locations.