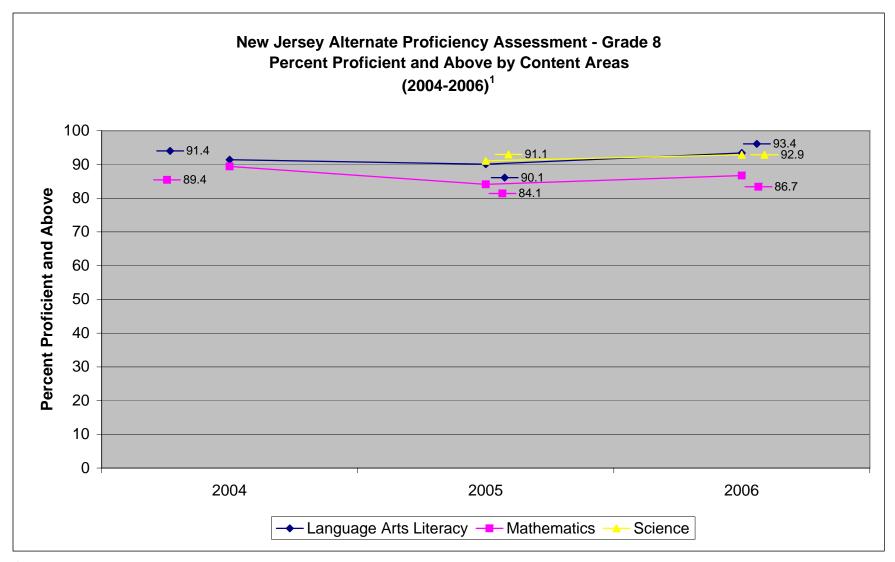

<sup>1</sup>New Jersey Alternate Proficiency Assessment (NJ APA) standard setting for Language Arts Literacy and Mathematics was conducted in 2003. The standard setting for Science was conducted in 2004.