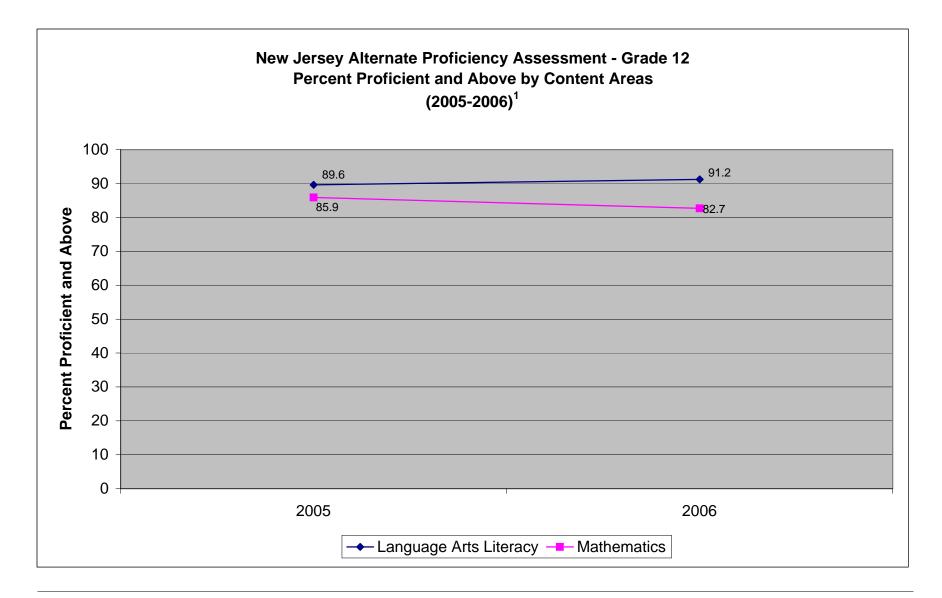

<sup>1</sup>New Jersey Alternate Proficiency Assessment (NJ APA) standard setting for Language Arts Literacy and Mathematics was conducted in 2003.



<sup>1</sup>New Jersey Alternate Proficiency Assessment (NJ APA) standard setting for Language Arts Literacy and Mathematics was conducted in 2003. The standard setting for Science was conducted in 2004.



<sup>1</sup>New Jersey Alternate Proficiency Assessment (NJ APA) standard setting for Language Arts Literacy and Mathematics was conducted in 2003. The standard setting for Science was conducted in 2004.



<sup>1</sup>New Jersey Alternate Proficiency Assessment (NJ APA) standard setting for Language Arts Literacy and Mathematics was conducted in 2003. The standard setting for Science was conducted in 2004.



<sup>1</sup>New Jersey Alternate Proficiency Assessment (NJ APA) standard setting for Language Arts Literacy and Mathematics was conducted in 2003.