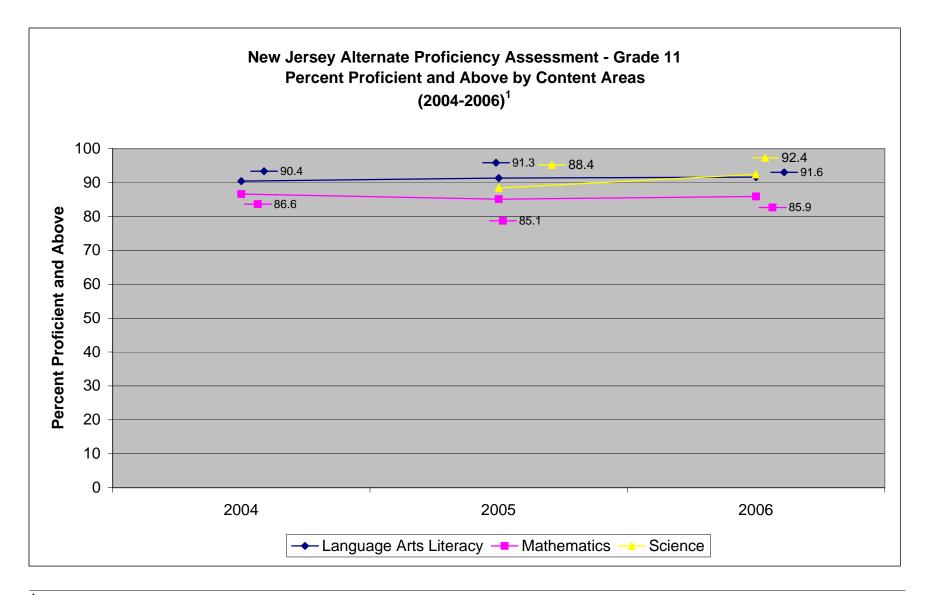

<sup>1</sup>New Jersey Alternate Proficiency Assessment (NJ APA) standard setting for Language Arts Literacy and Mathematics was conducted in 2003.