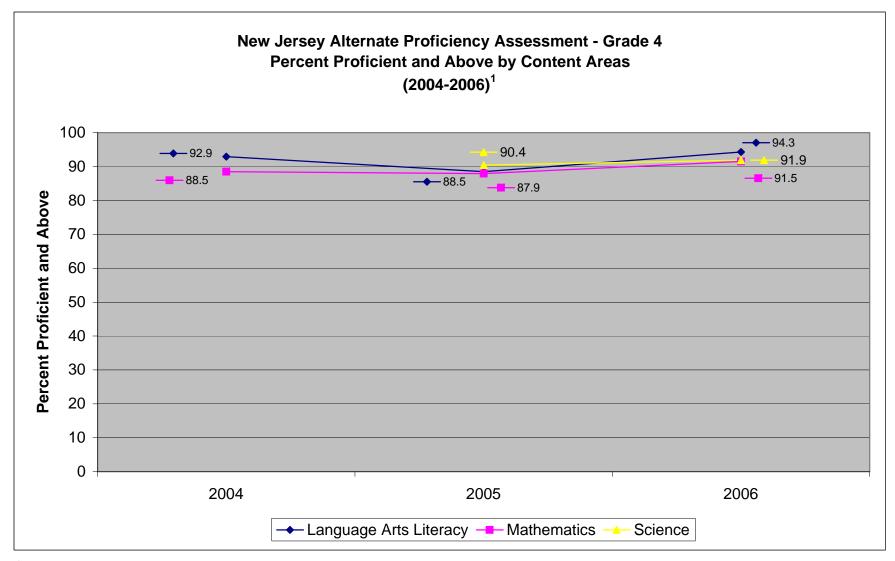

<sup>1</sup>New Jersey Alternate Proficiency Assessment (NJ APA) standard setting for Language Arts Literacy and Mathematics was conducted in 2003. The standard setting for Science was conducted in 2004.