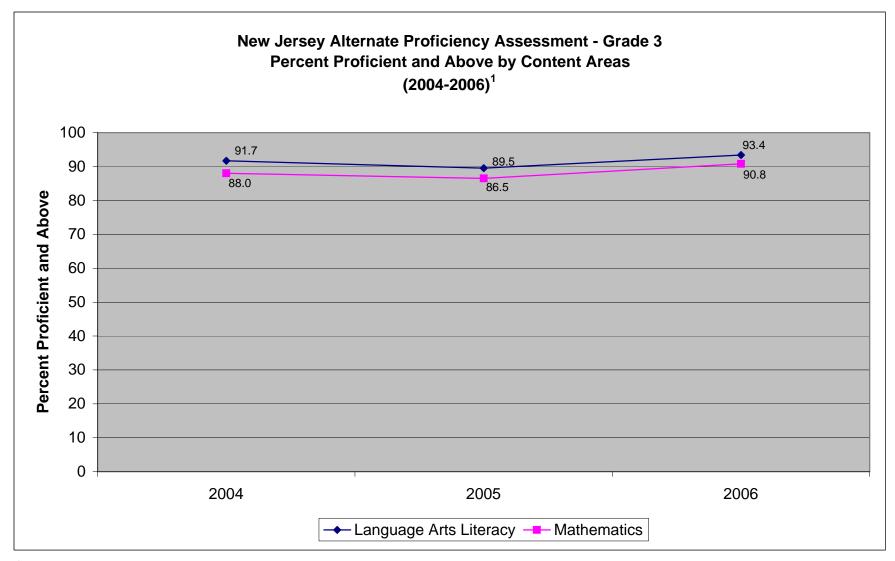

<sup>1</sup>New Jersey Alternate Proficiency Assessment (NJ APA) standard setting for Language Arts Literacy and Mathematics was conducted in 2003.

<sup>1</sup>New Jersey Alternate Proficiency Assessment (NJ APA) standard setting for Language Arts Literacy and Mathematics was conducted in 2003. The standard setting for Science was conducted in 2004.