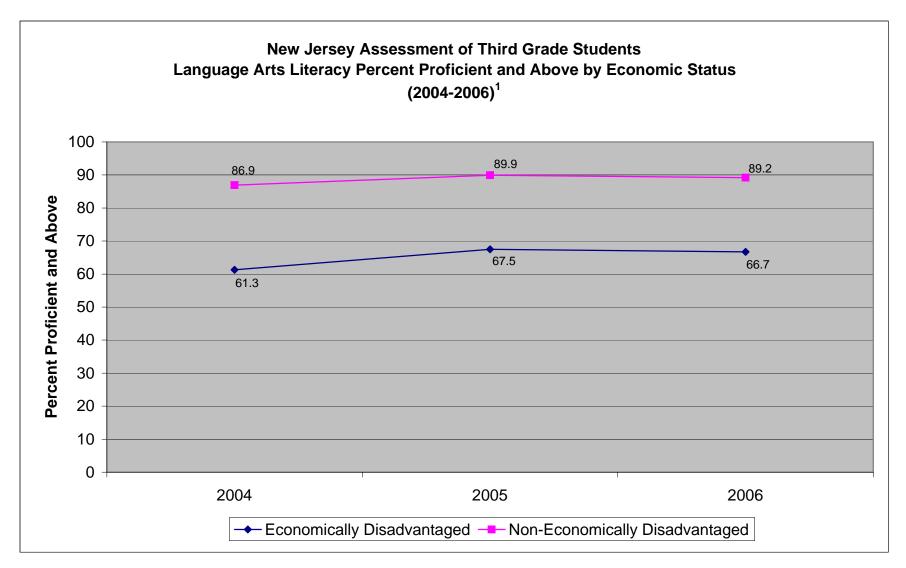

<sup>&</sup>lt;sup>1</sup>New Jersey Assessment of Skills and Knowledge (NJ ASK3), 2004-2006. For Language Arts Literacy, 2004 was the standard setting year for the NJ ASK3.

<sup>&</sup>lt;sup>1</sup> New Jersey Assessment of Skills and Knowledge (NJ ASK3), 2004-2006. For Mathematics, 2004 was the standard setting year for the NJ ASK3.