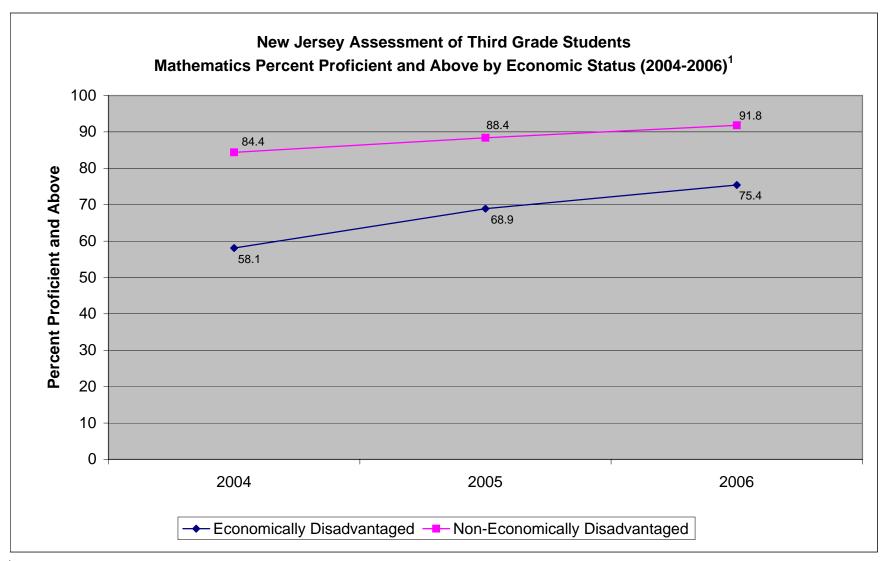

<sup>&</sup>lt;sup>1</sup>New Jersey Assessment of Skills and Knowledge (NJ ASK3), 2004-2006. For Language Arts Literacy, 2004 was the standard setting year for the NJ ASK3. For Mathematics, 2004 was the standard setting year for the NJ ASK3.