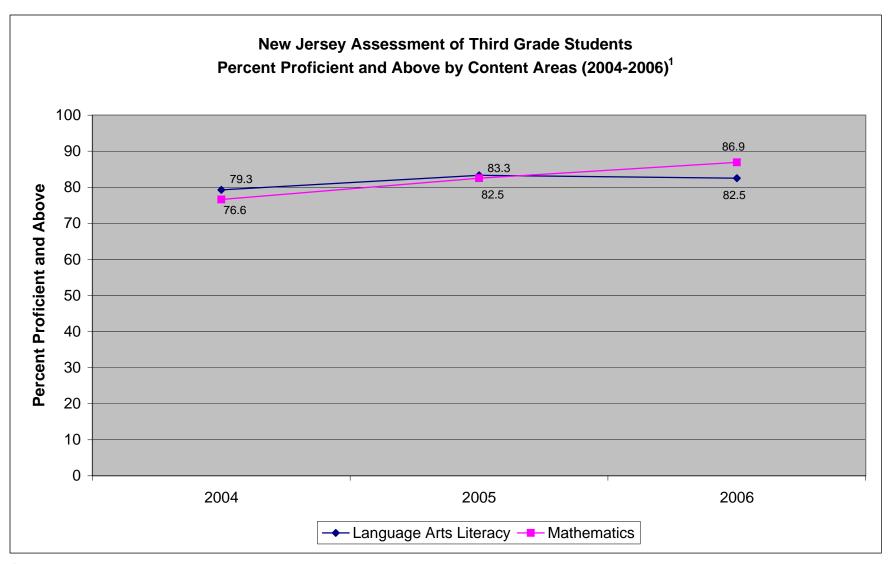

<sup>&</sup>lt;sup>1</sup>New Jersey Assessment of Skills and Knowledge (NJ ASK3), 2004-2006. For Language Arts Literacy, 2004 was the standard setting year for the NJ ASK3. For Mathematics, 2004 was the standard setting year for the NJ ASK3.