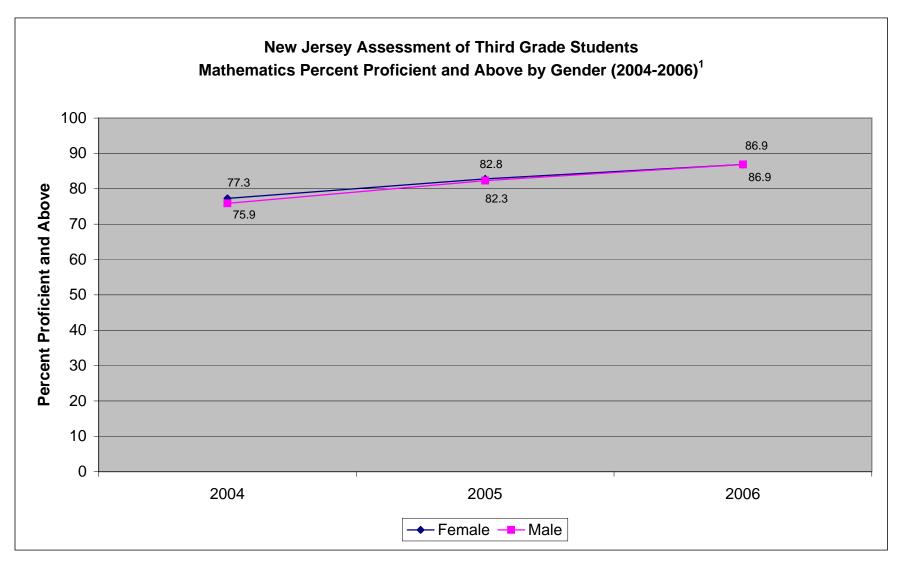

<sup>&</sup>lt;sup>1</sup>New Jersey Assessment of Skills and Knowledge (NJ ASK3), 2004-2006. For Language Arts Literacy, 2004 was the standard setting year for the NJ ASK3. For Mathematics, 2004 was the standard setting year for the NJ ASK3.