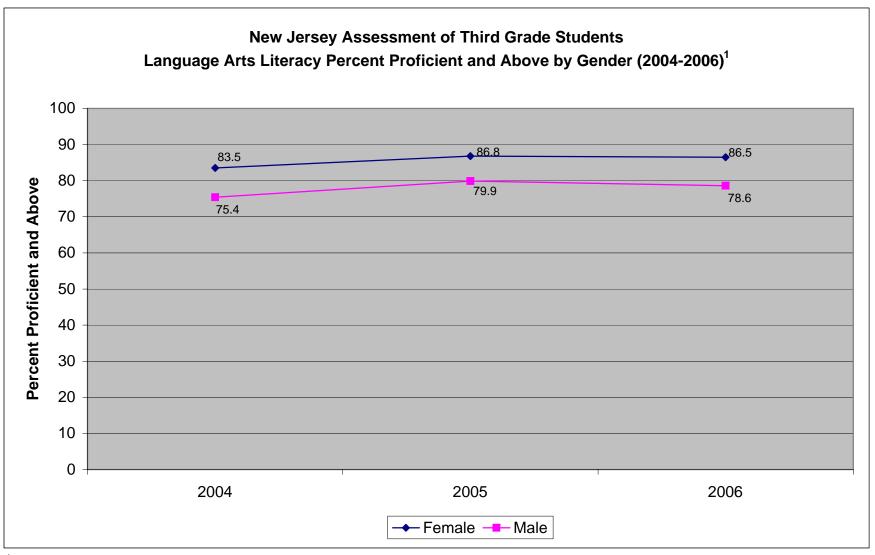

<sup>&</sup>lt;sup>1</sup>New Jersey Assessment of Skills and Knowledge (NJ ASK3), 2004-2006. For Language Arts Literacy, 2004 was the standard setting year for the NJ ASK3.

<sup>&</sup>lt;sup>1</sup>New Jersey Assessment of Skills and Knowledge (NJ ASK3), 2004-2006. For Mathematics, 2004 was the standard setting year for the NJ ASK3.