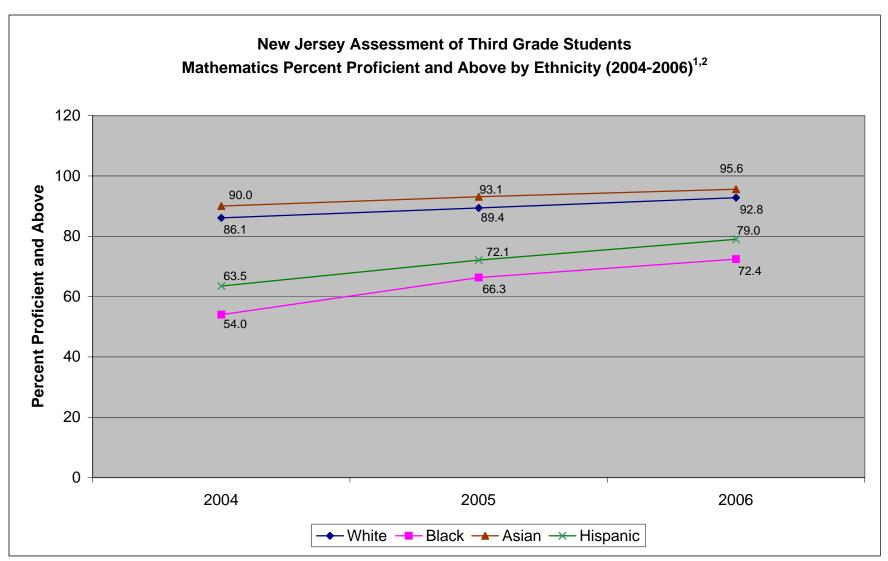

<sup>&</sup>lt;sup>1</sup>New Jersey Assessment of Skills and Knowledge (NJ ASK3), 2004-2006. For Mathematics, 2004 was the standard setting year for the NJ ASK3.

<sup>&</sup>lt;sup>2</sup>In 2005 and 2006, ethnic groups do not include students who identified themselves as multiple ethnicities.