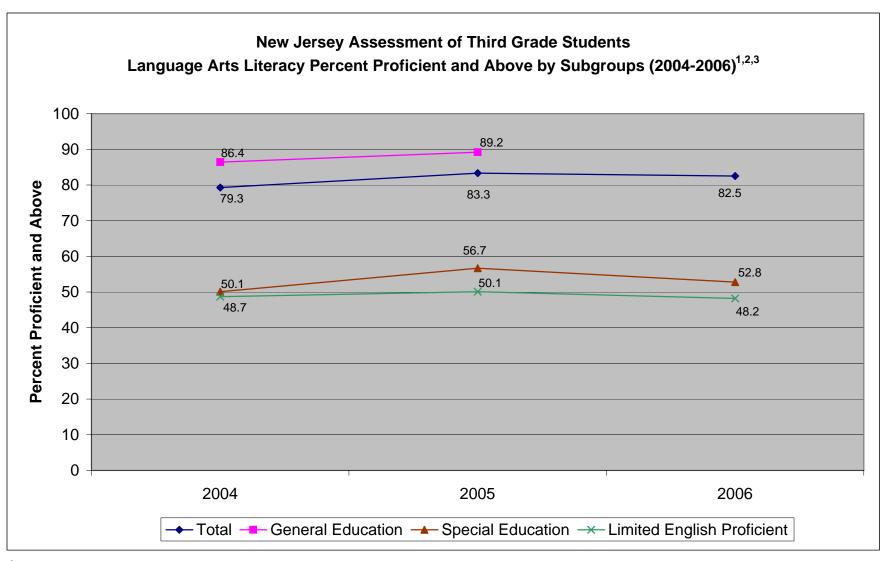

<sup>&</sup>lt;sup>1</sup>New Jersey Assessment of Skills and Knowledge (NJ ASK3), 2004-2006. For Language Arts Literacy, 2004 was the standard setting year for the NJ ASK3.

<sup>&</sup>lt;sup>2</sup>For 2006, General Education is not reported in the state summary .

<sup>&</sup>lt;sup>3</sup>For 2006, LEP is reported in three categories: LEP (current + former), LEP current and LEP former.

<sup>&</sup>lt;sup>1</sup>New Jersey Assessment of Skills and Knowledge (NJ ASK3), 2004-2006. For Mathematics, 2004 was the standard setting year for the NJ ASK3.