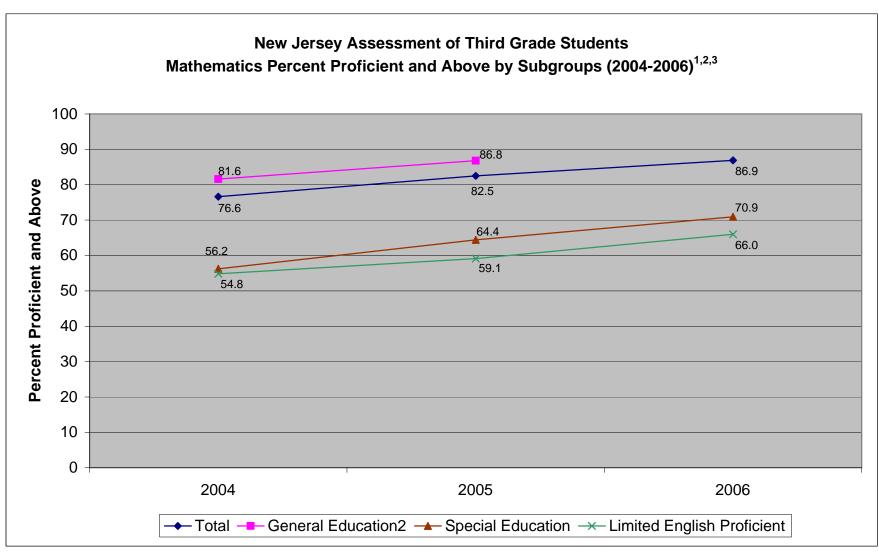

<sup>&</sup>lt;sup>3</sup>For 2006, LEP is reported in three categories: LEP (current + former), LEP current and LEP former.

<sup>&</sup>lt;sup>1</sup>New Jersey Assessment of Skills and Knowledge (NJ ASK3), 2004-2006. For Mathematics, 2004 was the standard setting year for the NJ ASK3.

<sup>&</sup>lt;sup>2</sup>For 2006, General Education is not reported in the state summary .

<sup>&</sup>lt;sup>3</sup>For 2006, LEP is reported in three categories: LEP (current + former), LEP current and LEP former.