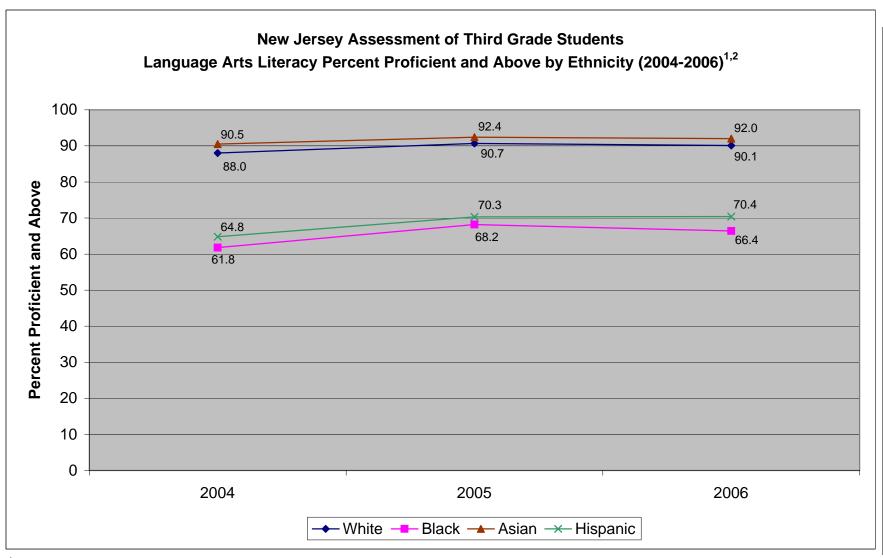

<sup>&</sup>lt;sup>1</sup>New Jersey Assessment of Skills and Knowledge (NJ ASK3), 2004-2006. For Language Arts Literacy, 2004 was the standard setting year for the NJ ASK3. <sup>2</sup>In 2005 and 2006, ethnic groups do not include students who identified themselves as multiple ethnicities.