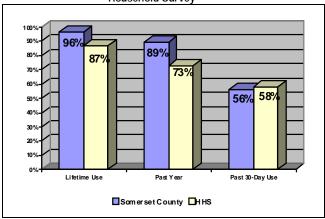

Alcohol Use by Somerset County IDRC Clients Compared with 2003 NJ Household Survey

Number of Alcohol-Related Offenses on DMV Records of Somerset County IDRC Clients

Lifetime Marijuana, Cocaine and Heroin Use by Somerset County IDRC Clients Compared with 2003 NJ Household Survey