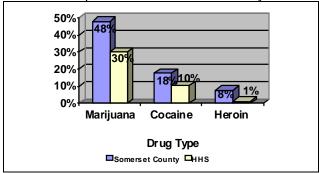

Alcohol Use by Somerset County IDRC Clients Compared with 2003 NJ Household Survey

Number of Alcohol-Related Offenses on DMV Records of Somerset County IDRC Clients

Lifetime Marijuana, Cocaine and Heroin Use by Somerset County IDRC Clients Compared with 2003 NJ Household Survey