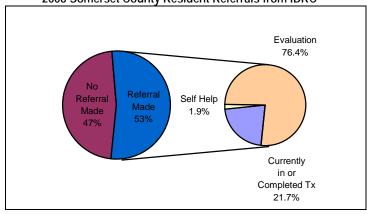

| 109 | 37.0 |

Alcohol Use by Somerset County IDRC Clients Compared with 2003 NJ Household Survey



Number of Alcohol-Related Offenses on DMV Records of Somerset County IDRC Clients



Lifetime Marijuana, Cocaine and Heroin Use by Somerset County IDRC Clients Compared with 2003 NJ Household Survey



2008 Somerset County Resident Referrals from IDRC



## Clients' Treatment/Self-Help History by Screening Score and Referral Status

| Treatment/Self-Help<br>History | N  | % Clients with<br>Treatment or Self<br>Help History who<br>Scored 9 or more* | % Clients with<br>Treatment or<br>Self Help<br>History who had<br>Referral Made |  |  |
|--------------------------------|----|------------------------------------------------------------------------------|---------------------------------------------------------------------------------|--|--|
| AA in Lifetime                 | 86 | 64.0                                                                         | 88.4                                                                            |  |  |
| Currently in AA                | 39 | 66.7