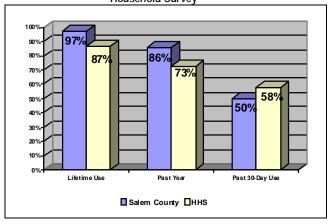

Alcohol Use by Salem County IDRC Clients Compared with 2003 NJ Household Survey

Number of Alcohol-Related Offenses on DMV Records of Salem County IDRC Clients

Lifetime Marijuana, Cocaine and Heroin Use by Salem County IDRC Clients Compared with 2003 NJ Household Survey