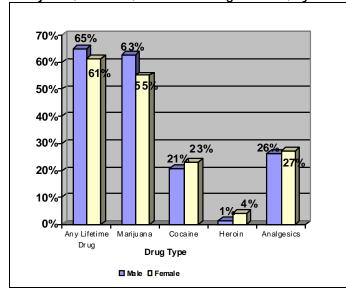

Salem County IDRC Clients' Lifetime Drug Use including Marijuana, Cocaine, Heroin & Analgesic Use, by Gender

## Salem County IDRC Clients' Self-Reported Illicit Drug Use

|                   | Lifetime | Past Year | Past 30 days |
|-------------------|----------|-----------|--------------|
| Marijuana         | 61.4     | 16.0      | 5.0          |
| Cocaine           | 21.1     | 3.9       | 0.0          |
| Heroin            | 1.9      | 0.8       | 0.0          |
| Analgesic         | 26.4     | 12.4      | 4.3          |
| Hallucinogen      | 15.2     | 1.6       | 0.0          |
| Club Drugs        | 7.0      | 2.0       | 0.0          |
| Tranquilizer      | 4.6      | 0.8       | 0.4          |
| Sedative          | 15.4     | 7.4       | 2.8          |
| Stimulant         | 6.8      | 1.9       | 0.4          |
| Inhalant          | 6.1      | 1.2       | 0.0          |
| Methamphetamine   | 8.0      | 0.4       | 0.0          |
| Anabolic Steroids | 0.8      | 0.4       | 0.0          |