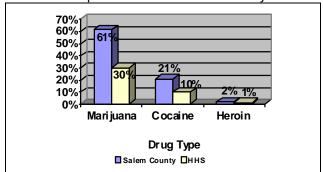

Alcohol Use by Salem County IDRC Clients Compared with 2003 NJ Household Survey

Number of Alcohol-Related Offenses on DMV Records of Salem County IDRC Clients

Lifetime Marijuana, Cocaine and Heroin Use by Salem County IDRC Clients Compared with 2003 NJ Household Survey

## Salem County IDRC Clients' Self-Reported Illicit Drug Use

|                   | Lifetime | Past Year | Past 30 days |
|-------------------|----------|-----------|--------------|
| Marijuana         | 61.4     | 16.0      | 5.0          |
| Cocaine           | 21.1     | 3.9       | 0.0          |
| Heroin            | 1.9      | 0.8       | 0.0          |
| Analgesic         | 26.4     | 12.4      | 4.3          |
| Hallucinogen      | 15.2     | 1.6       | 0.0          |
| Club Drugs        | 7.0      | 2.0       | 0.0          |
| Tranquilizer      | 4.6      | 0.8       | 0.4          |
| Sedative          | 15.4     | 7.4       | 2.8          |
| Stimulant         | 6.8      | 1.9       | 0.4          |
| Inhalant          | 6.1      | 1.2       | 0.0          |
| Methamphetamine   | 8.0      | 0.4       | 0.0          |
| Anabolic Steroids | 0.8      | 0.4       | 0.0          |