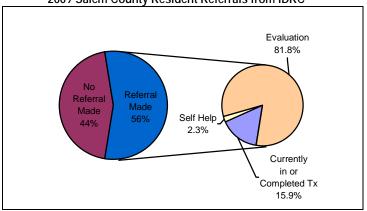

| 71  | 28.9 |  |  |
| \$25,000-34,999                       | 35  | 14.2 |  |  |
| \$35,000-49,999                       | 38  | 15.5 |  |  |
| Over \$50,000                         | 102 | 41.5 |  |  |
| Employment Status                     |     |      |  |  |
| Full-Time                             | 142 | 54.4 |  |  |
| Part-Time                             | 22  | 8.4  |  |  |
| Unemployed/Other                      | 97  | 37.2 |  |  |

Alcohol Use by Salem County IDRC Clients Compared with 2003 NJ Household Survey



Number of Alcohol-Related Offenses on DMV Records of Salem County IDRC Clients



Lifetime Marijuana, Cocaine and Heroin Use by Salem County IDRC Clients Compared with 2003 NJ Household Survey



2009 Salem County Resident Referrals from IDRC



## Clients' Treatment/Self-Help History by Screening Score and Referral Status

| Treatment/Self-Help<br>History | N  | % Clients with<br>Treatment or Self<br>Help History who<br>Scored 9 or more* | % Clients with<br>Treatment or<br>Self Help<br>History who had<br>Referral Made |
|--------------------------------|----|------------------------------------------------------------------------------|---------------------------------------------------------------------------------|
| AA in Lifetime                 | 71 | 73.2                                                                         | 80.3                                                                            |
| Currently in AA                | 25 | 72.0