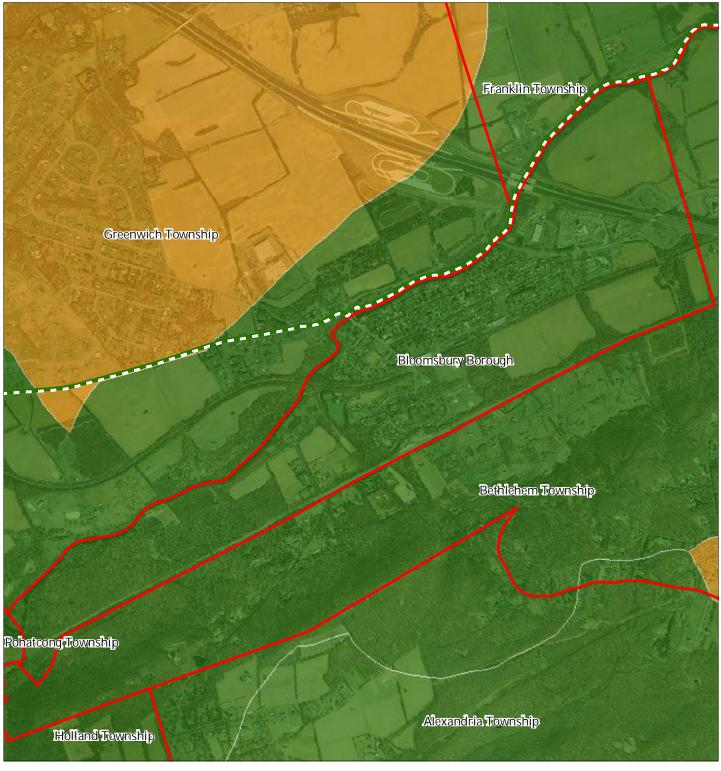

Exhibit A: Borough Highlands Preservation Area



Exhibit C: Highlands Contaminated Sites Inventory



Highlands Contaminated Site Inventory



Tier 1 Sites (Polygons)

• Tier 2 Sites









### BOROUGH OF BLOOMSBURY HIGHLANDS PRESERVATION AREA MASTER PLAN

# Exhibit E: Forest Resource Area







### BOROUGH OF BLOOMSBURY HIGHLANDS PRESERVATION AREA MASTER PLAN

# Exhibit F: Total Forest Area









# Exhibit G: Forest Subwatersheds



Forest Integrity by HUC14 Subwatershed

Low

Moderate

High

Preservation Area

Municipal Boundaries





# Exhibit H: Highlands Open Waters





Municipal Boundaries





# Exhibit I: Highlands Riparian Areas







Exhibit J: Watershed Values



### Watershed Values by HUC14 Subwatershed

Municipal Boundaries





Exhibit K: Riparian Integrity



## Riparian Integrity by HUC14 Subwatershed







Exhibit L: Steep Slope Protection Areas





Moderate
Severe
Preservation

Preservation Area

Municipal Boundaries







### BOROUGH OF BLOOMSBURY HIGHLANDS PRESERVATION AREA MASTER PLAN

# Exhibit M: Critical Wildlife Habitat









# Exhibit N: Significant Natural Areas









Exhibit P: Carbonate Rock Areas









# Exhibit R: Net Water Availability



Exhibit S: Prime Ground Water Recharge Areas







Exhibit T: HUC 14s on NJDEP Impaired Waters List



Water Quality Impaired
Preservation Area

Municipal Boundaries

Highlands Council

New Jersey

# Exhibit U: Wellhead Protection Areas



- **Public Community Wells**
- Public