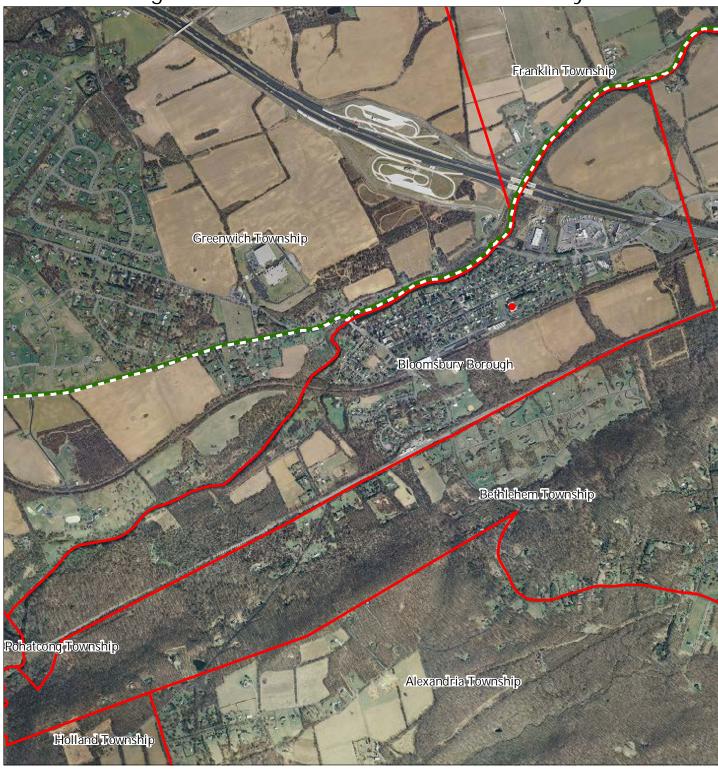

Exhibit A: Borough Highlands Preservation Area

Exhibit C: Highlands Contaminated Sites Inventory

Highlands Contaminated Site Inventory

Tier 1 Sites (Polygons)

• Tier 2 Sites