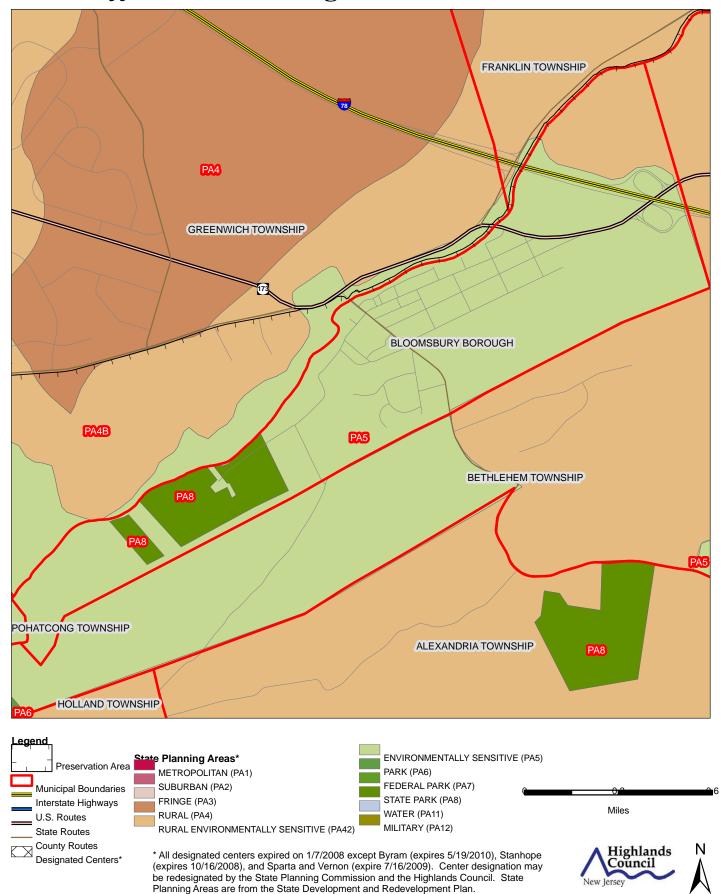

it Network



# Exhibit AA: Preserved Lands



# Exhibit BB: Highlands Conservation Priority Areas



### Conservation Prioirity Area







# Exhibit DD: Preserved Farms, SADC Easements, All Agricultural Uses



# Exhibit EE: Important Farmland Soils



# Important Farmland Soils Prime Farmland Farmland of Local Importance Farmland of Statewide Importance Farmland of Unique Importance Preservation Area Municipal Boundaries





Exhibit FF: Agricultural Resource Area









Exhibit GG: Agricultural Priority Area



## Agricultural Priority Area







### BOROUGH OF BLOOMSBURY HIGHLANDS PRESERVATION AREA MASTER PLAN

# Exhibit HH: Historic, Cultural, and Archaeological Resource Inventory







# Exhibit II: Baseline Scenic Resources Inventory









# Exhibit JJ: SDRP Planning Areas