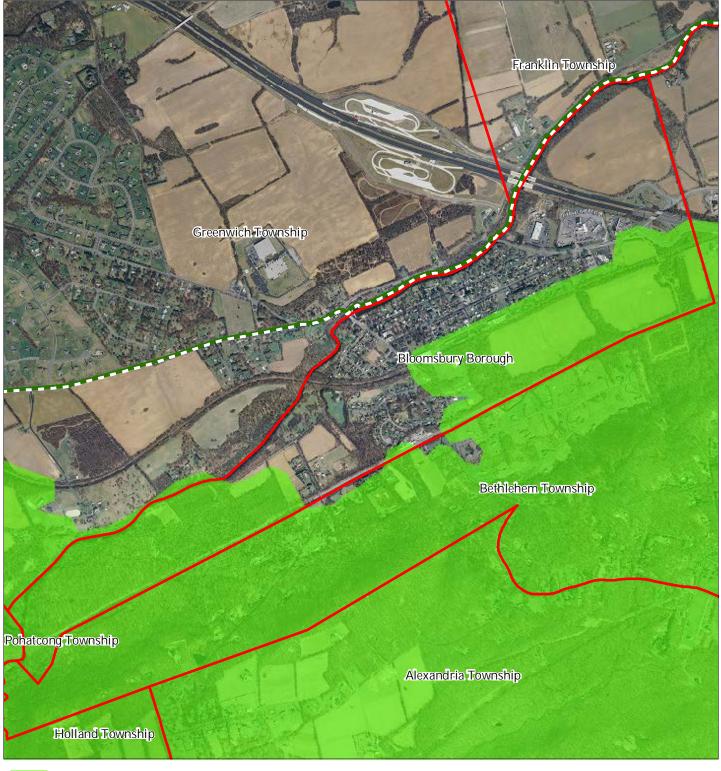

Exhibit A: Borough Highlands Preservation Area

Exhibit C: Highlands Contaminated Sites Inventory

Highlands Contaminated Site Inventory

Tier 1 Sites (Polygons)

• Tier 2 Sites