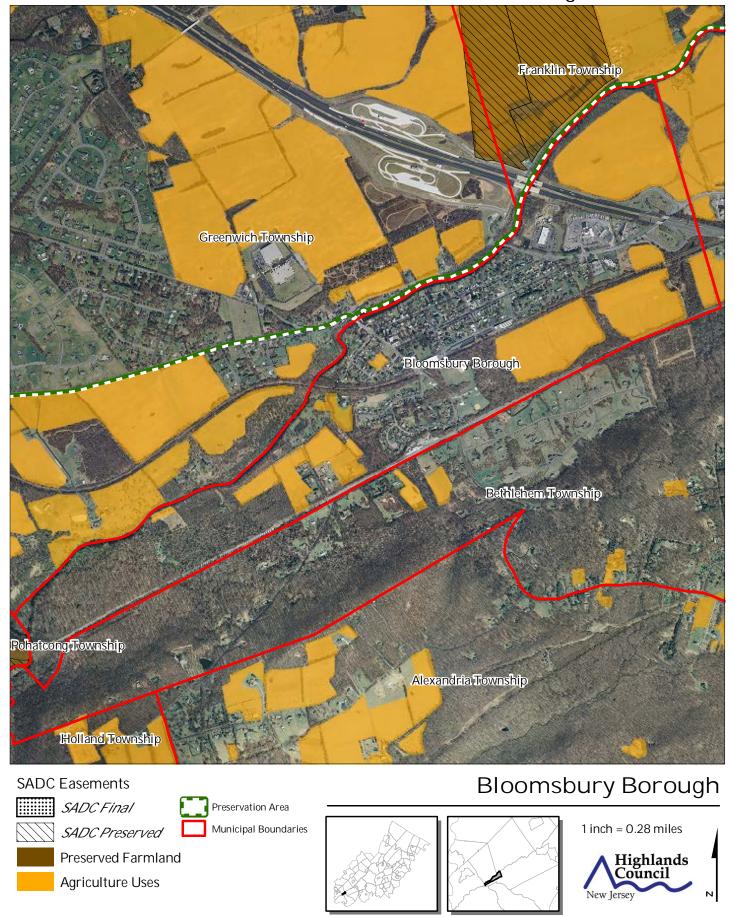

bit T: HUC 14s on NJDEP Impaired Waters List



Water Quality Impaired
Preservation Area

Municipal Boundaries

Highlands Council

New Jersey

# Exhibit U: Wellhead Protection Areas



- **Public Community Wells**
- Public Non-Community Wells

### Wellhead Protection Areas



2-Year Tier



5-Year Tier

12-Year Tier









# Exhibit V: Public Community Water Systems









Exhibit Y: Highlands Roadway Network



### Roadway Network

Interstate Highways

U.S. Routes

State Routes

County Routes

Preservation Area Local Routes Municipal Boundaries







Exhibit Z: Highlands Transit Network



# Exhibit AA: Preserved Lands



# Exhibit BB: Highlands Conservation Priority Areas



### Conservation Prioirity Area







# Exhibit DD: Preserved Farms, SADC Easements, All Agricultural Uses



# Exhibit EE: Important Farmland Soils



# Important Farmland Soils Prime Farmland Farmland of Local Importance Farmland of Statewide Importance Farmland of Unique Importance Preservation Area Municipal Boundaries





Exhibit FF: Agricultural Resource Area









Exhibit GG: Agricultural Priority Area



## Agricultural Priority Area







### BOROUGH OF BLOOMSBURY HIGHLANDS PRESERVATION AREA MASTER PLAN

# Exhibit HH: Historic, Cultural, and Archaeological Resource Inventory







# Exhibit II: Baseline Scenic Resources Inventory









# Exhibit JJ: SDRP Planning Areas