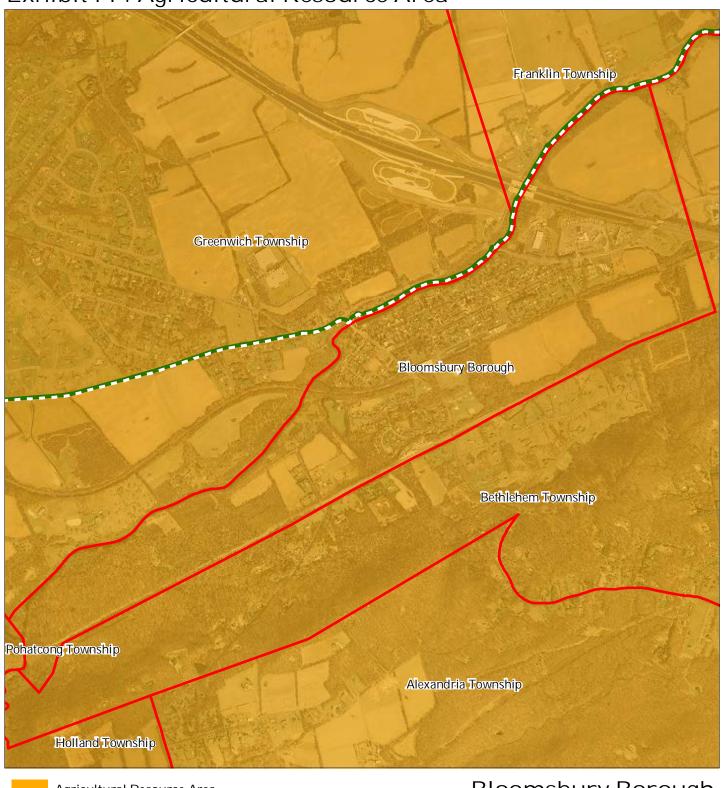

# Important Farmland Soils Prime Farmland Farmland of Local Importance Farmland of Statewide Importance Farmland of Unique Importance Preservation Area Municipal Boundaries

Exhibit FF: Agricultural Resource Area