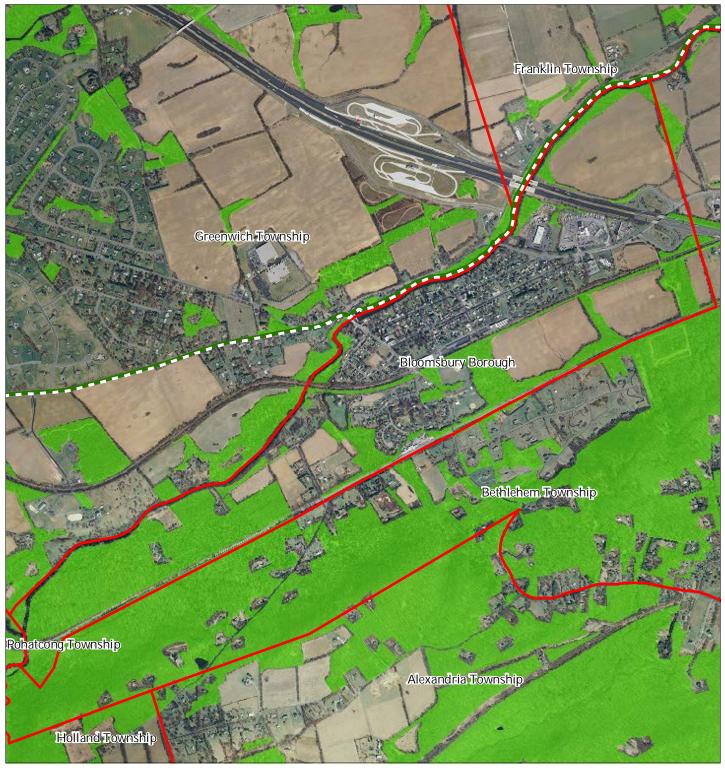

Exhibit A: Borough Highlands Preservation Area



Exhibit C: Highlands Contaminated Sites Inventory



Highlands Contaminated Site Inventory



Tier 1 Sites (Polygons)

• Tier 2 Sites









### BOROUGH OF BLOOMSBURY HIGHLANDS PRESERVATION AREA MASTER PLAN

# Exhibit E: Forest Resource Area







### BOROUGH OF BLOOMSBURY HIGHLANDS PRESERVATION AREA MASTER PLAN

# Exhibit F: Total Forest Area









# Exhibit G: Forest Subwatersheds



Forest Integrity by HUC14 Subwatershed

Low

Moderate

High

Preservation Area

Municipal Boundaries





# Exhibit H: Highlands Open Waters





Municipal Boundaries





# Exhibit I: Highlands Riparian Areas







Exhibit J: Watershed Values



### Watershed Values by HUC14 Subwatershed

Municipal Boundaries





Exhibit K: Riparian Integrity



## Riparian Integrity by HUC14 Subwatershed







Exhibit L: Steep Slope Protection Areas





Moderate
Severe
Preservation

Preservation Area

Municipal Boundaries







### BOROUGH OF BLOOMSBURY HIGHLANDS PRESERVATION AREA MASTER PLAN

# Exhibit M: Critical Wildlife Habitat









# Exhibit N: Significant Natural Areas









Exhibit P: Carbonate Rock Areas









# Exhibit R: Net Water Avai