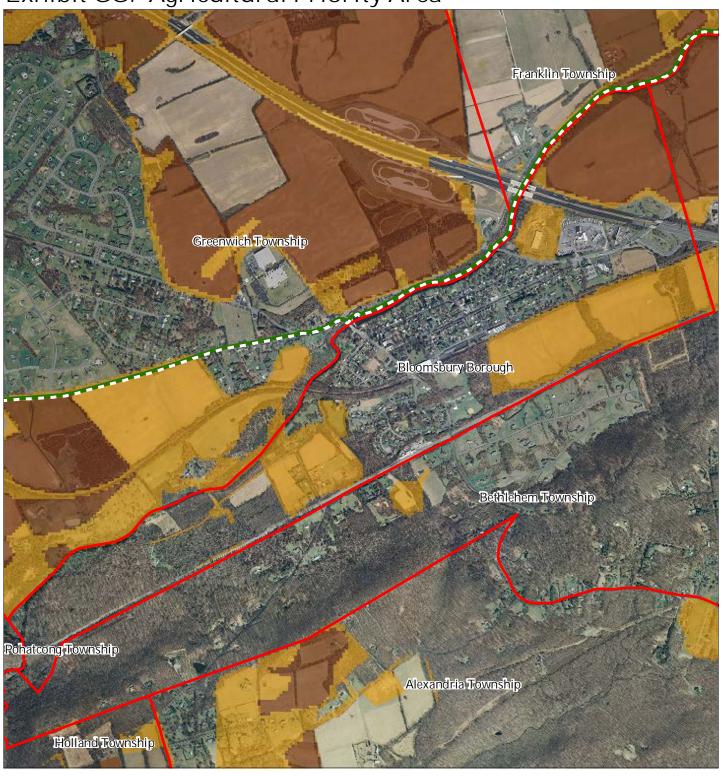

ar Tier









# Exhibit V: Public Community Water Systems









Exhibit Y: Highlands Roadway Network



### Roadway Network

Interstate Highways

U.S. Routes

State Routes

County Routes

Preservation Area Local Routes Municipal Boundaries







Exhibit Z: Highlands Transit Network



# Exhibit AA: Preserved Lands



# Exhibit BB: Highlands Conservation Priority Areas



### Conservation Prioirity Area







# Exhibit DD: Preserved Farms, SADC Easements, All Agricultural Uses



# Exhibit EE: Important Farmland Soils



# Important Farmland Soils Prime Farmland Farmland of Local Importance Farmland of Statewide Importance Farmland of Unique Importance Preservation Area Municipal Boundaries





Exhibit FF: Agricultural Resource Area









Exhibit GG: Agricultural Priority Area



## Agricultural Priority Area







### BOROUGH OF BLOOMSBURY HIGHLANDS PRESERVATION AREA MASTER PLAN

# Exhibit HH: Historic, Cultural, and Archaeological Resource Inventory







# Exhibit II: Baseline Scenic Resources Inventory









# Exhibit JJ: SDRP Planning Areas