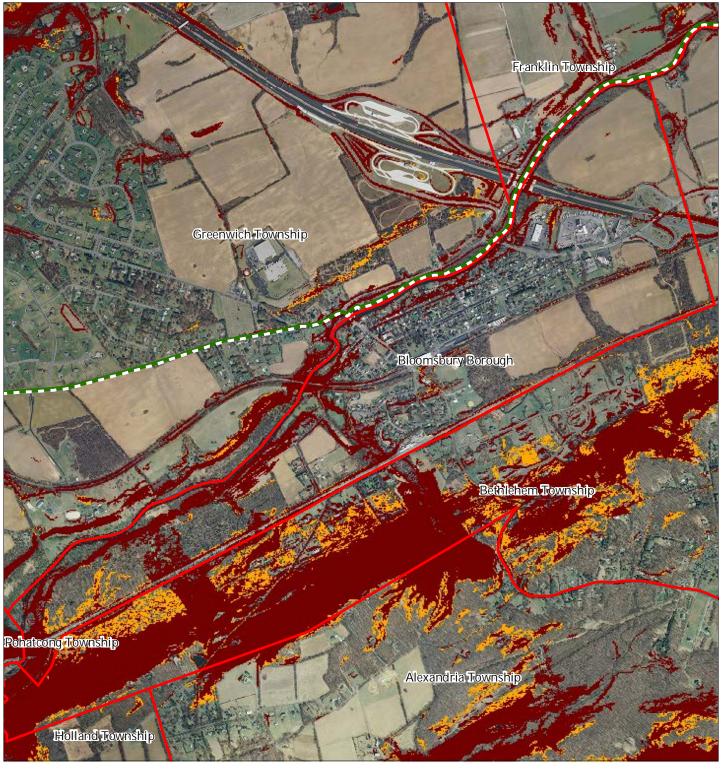

# Exhibit R: Net Water Availability

Exhibit S: Prime Ground Water Recharge Areas

Exhibit T: HUC 14s on NJDEP Impaired Waters List

Water Quality Impaired
Preservation Area

Municipal Boundaries

Highlands Council