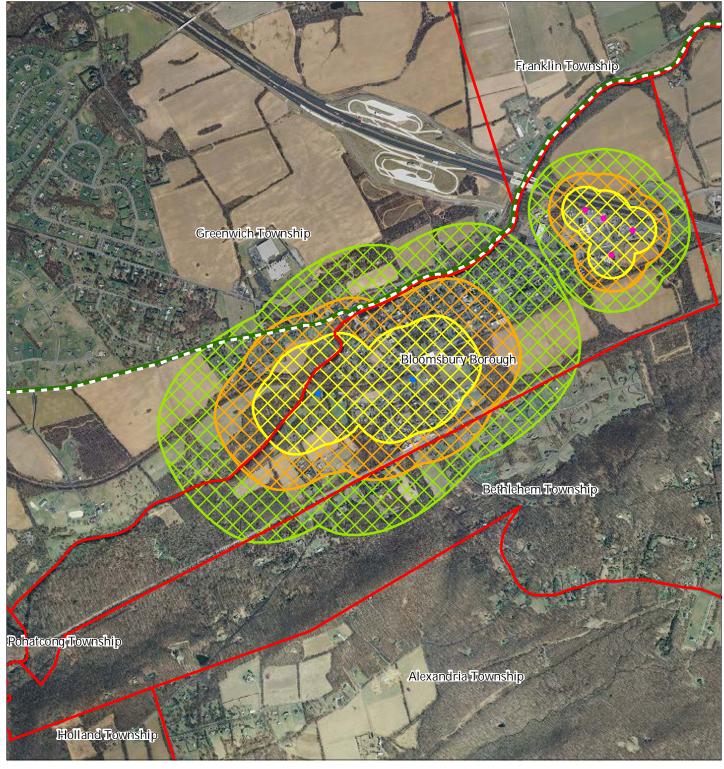

# Exhibit U: Wellhead Protection Areas

- **Public Community Wells**
- Public Non-Community Wells

### Wellhead Protection Areas

2-Year Tier

5-Year Tier

12-Year Tier