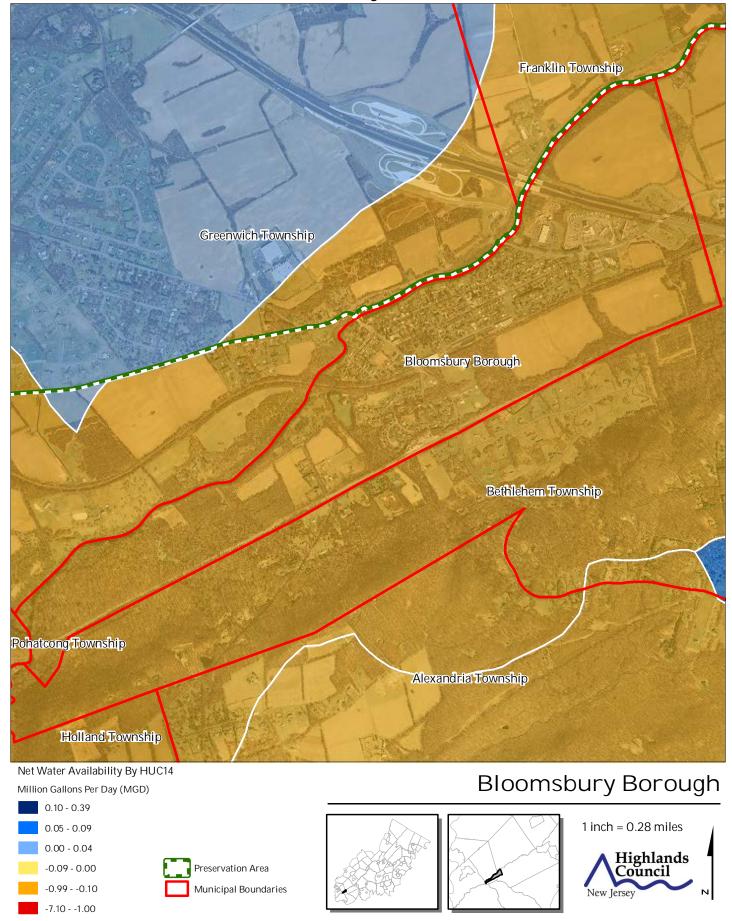

# Exhibit R: Net Water Availability

Exhibit S: Prime Ground Water Recharge Areas

Exhibit T: HUC 14s on NJDEP Impaired Waters List

Water Quality Impaired
Preservation Area

Municipal Boundaries

Highlands Council