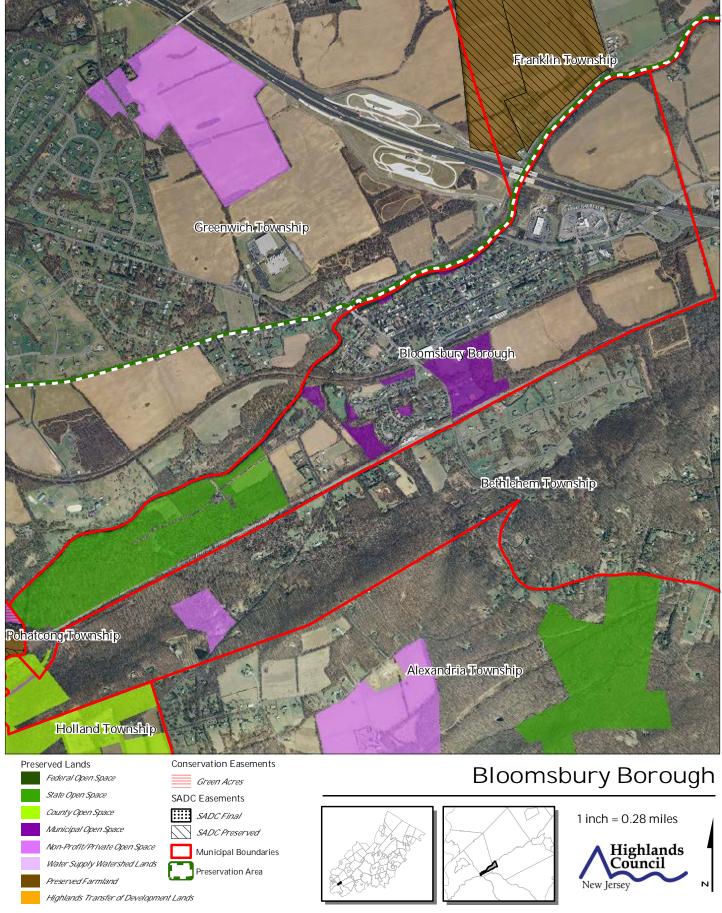

ficant Natural Areas









Exhibit P: Carbonate Rock Areas









# Exhibit R: Net Water Availability



Exhibit S: Prime Ground Water Recharge Areas







Exhibit T: HUC 14s on NJDEP Impaired Waters List



Water Quality Impaired
Preservation Area

Municipal Boundaries

Highlands Council

New Jersey

# Exhibit U: Wellhead Protection Areas



- **Public Community Wells**
- Public Non-Community Wells

### Wellhead Protection Areas



2-Year Tier



5-Year Tier

12-Year Tier









# Exhibit V: Public Community Water Systems









Exhibit Y: Highlands Roadway Network



### Roadway Network

Interstate Highways

U.S. Routes

State Routes

County Routes

Preservation Area Local Routes Municipal Boundaries







Exhibit Z: Highlands Transit Network



# Exhibit AA: Preserved Lands



# Exhibit BB: Highlands Conservation Priority Areas



### Conservation Prioirity Area







# Exhibit DD: Preserved Farms, SADC Easements, All Agricultural Uses



# Exhibit EE: Important Farmland Soils



# Important Farmland Soils Prime Farmland Farmland of Local Importance Farmland of Statewide Importance Farmland of Unique Importance Preservation Area Municipal Boundaries





Exhibit FF: Agricultural Resource Area









Exhibit GG: Agricultural Priority Area



## Agricultural Priority Area







### BOROUGH OF BLOOMSBURY HIGHLANDS PRESERVATION AREA MASTER PLAN

# Exhibit HH: Historic, Cultural, and Archaeological Resource Inventory







# Exhibit II: Baseline Scenic Resources Inventory









# Exhibit JJ: SDRP Planning Areas