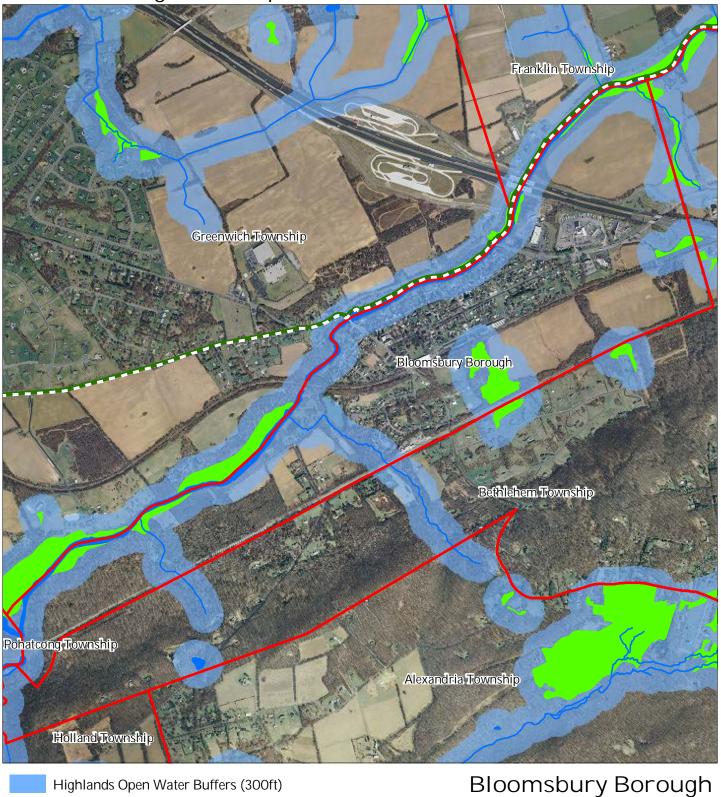

Exhibit A: Borough Highlands Preservation Area



Exhibit C: Highlands Contaminated Sites Inventory



Highlands Contaminated Site Inventory



Tier 1 Sites (Polygons)

• Tier 2 Sites









### BOROUGH OF BLOOMSBURY HIGHLANDS PRESERVATION AREA MASTER PLAN

# Exhibit E: Forest Resource Area







### BOROUGH OF BLOOMSBURY HIGHLANDS PRESERVATION AREA MASTER PLAN

# Exhibit F: Total Forest Area









# Exhibit G: Forest Subwatersheds



Forest Integrity by HUC14 Subwatershed

Low

Moderate

High

Preservation Area

Municipal Boundaries





# Exhibit H: Highlands Open Waters





Municipal Boundaries





# Exhibit I: Highlands Riparian Areas







Exhibit J: Watershed Values



### Watershed Values by HUC14 Subwatershed

Municipal Boundaries





Exhibit K: Riparian Integrity



## Riparian Integrity by HUC14 Subwatershed







Exhibit L: Steep Slope Protection Areas





Moderate
Severe
Preservation

Preservation Area

Municipal Boundaries







### BOROUGH OF BLOOMSBURY HIGHLANDS PRESERVATION AREA MASTER PLAN

# Exhibit M: Critical Wildlife Habitat









# Exhibit N: Significant Natural Areas









Exhibit P: Carbonate Rock Areas









# Exhibit R: Net Water Availability



Exhibit S: Prime Ground Water Recharge Areas







Exhibit T: HUC 14s on NJDEP Impaired Waters List



Water Quality Impaired
Preservation Area

Municipal Boundaries

Highlan