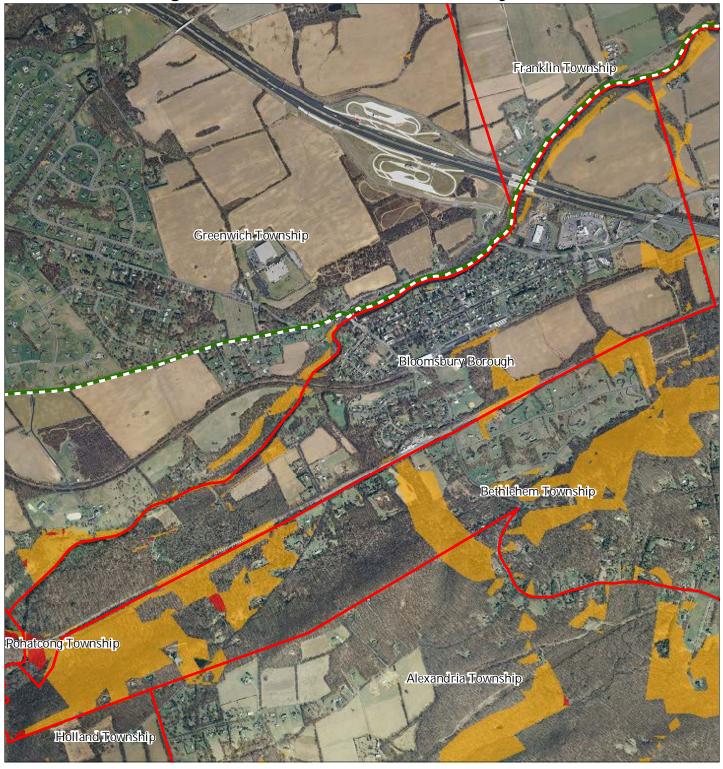

# Exhibit BB: Highlands Conservation Priority Areas

### Conservation Prioirity Area