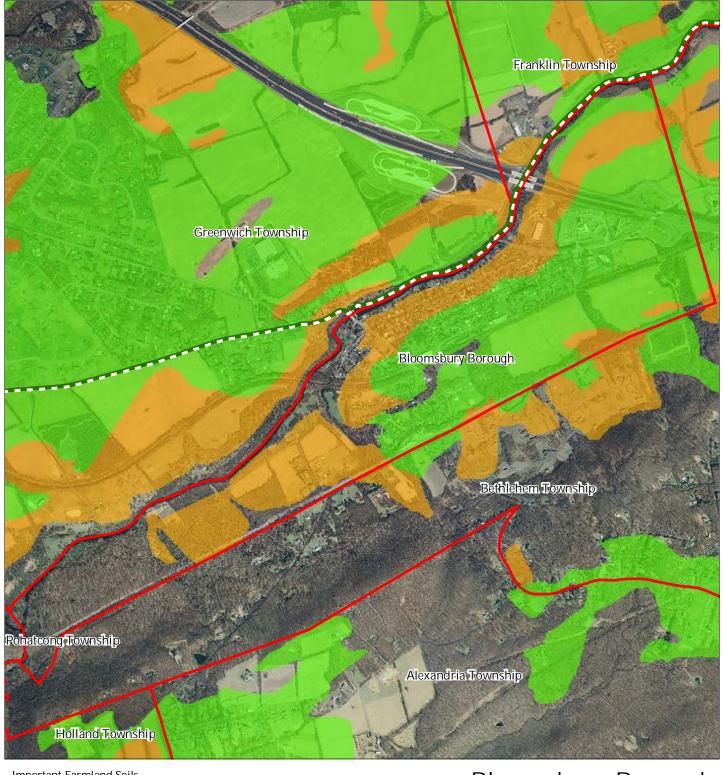

# Exhibit EE: Important Farmland Soils

# Important Farmland Soils Prime Farmland Farmland of Local Importance Farmland of Statewide Importance Farmland of Unique Importance Preservation Area Municipal Boundaries

Exhibit FF: Agricultural Resource Area