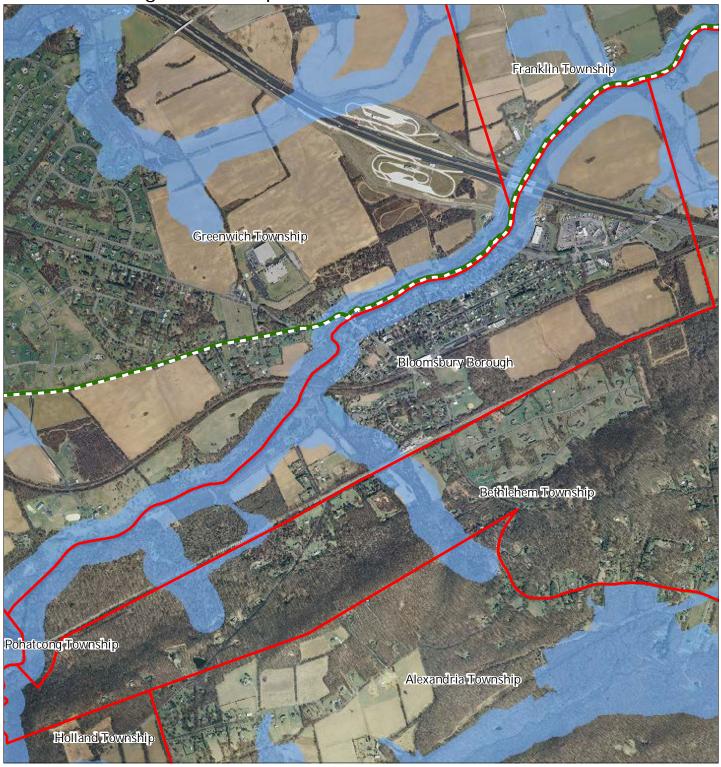

Exhibit A: Borough Highlands Preservation Area



Exhibit C: Highlands Contaminated Sites Inventory



Highlands Contaminated Site Inventory



Tier 1 Sites (Polygons)

• Tier 2 Sites









### BOROUGH OF BLOOMSBURY HIGHLANDS PRESERVATION AREA MASTER PLAN

# Exhibit E: Forest Resource Area







### BOROUGH OF BLOOMSBURY HIGHLANDS PRESERVATION AREA MASTER PLAN

# Exhibit F: Total Forest Area









# Exhibit G: Forest Subwatersheds



Forest Integrity by HUC14 Subwatershed

Low

Moderate

High

Preservation Area

Municipal Boundaries





# Exhibit H: Highlands Open Waters





Municipal Boundaries





# Exhibit I: Highlands Riparian Areas







Exhibit J: Watershed Values



### Watershed Values by HUC14 Subwatershed

Municipal Boundaries





Exhibit K: Riparian Integrity



## Riparian Integrity by HUC14 Subwatershed







Exhibit L: Steep Slope Protection Areas





Moderate
Severe
Preservation

Preservation Area

Municipal Boundaries







### BOROUGH OF BLOOMSBURY HIGHLANDS PRESERVATION AREA MASTER PLAN

# Exhibit M: Critical Wildlife Habitat









# Exhibit N: Significant Natural Areas









Exhibit P: Carbonate Rock Areas









# Exhibit R: Net Water Availability



Exhibit S: Prime Ground Water Recharge Areas







Exhibit T: HUC 14s on NJDEP Impaired Waters List



Water Quality Impaired
Preservation Area

Municipal Boundaries

Highlands Council

New Jersey

# Exhibit U: Wellhead Protection Areas



- *