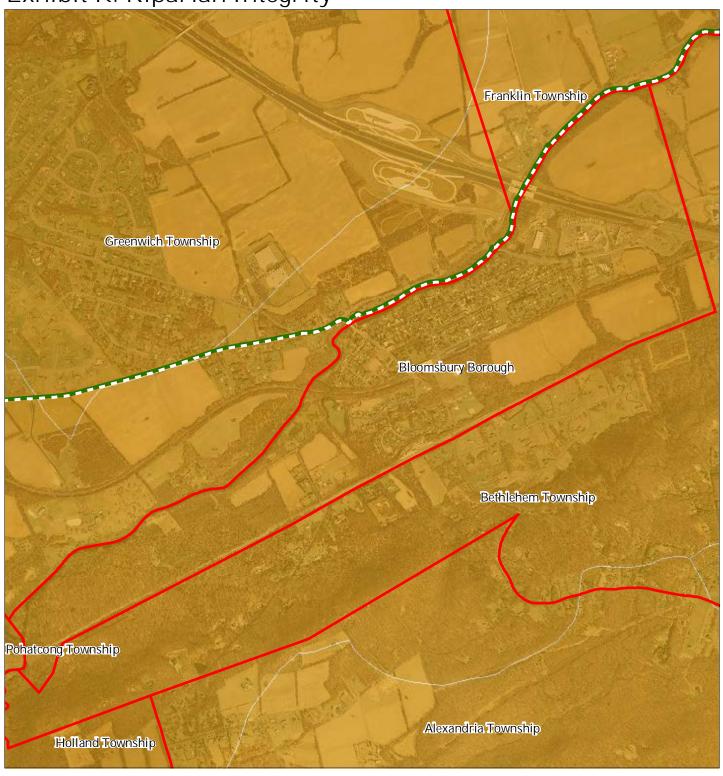

### Watershed Values by HUC14 Subwatershed

Municipal Boundaries

Exhibit K: Riparian Integrity

## Riparian Integrity by HUC14 Subwatershed

Exhibit L: Steep Slope Protection Areas

Moderate
Severe
Preservation

Preservation Area

Municipal Boundaries