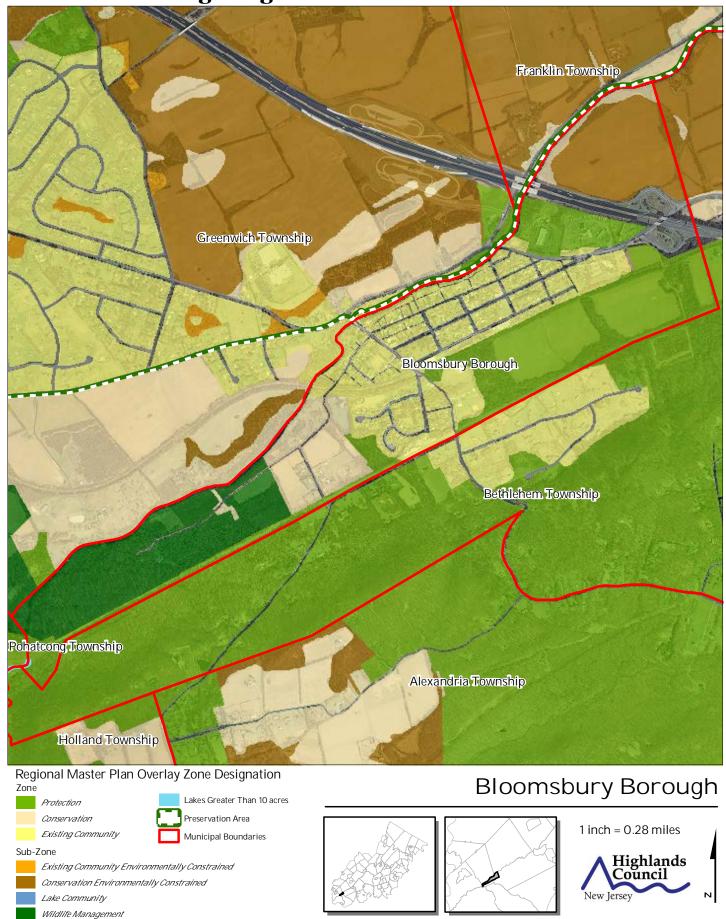

Exhibit A: Borough Highlands Preservation Area

Exhibit C: Highlands Contaminated Sites Inventory

Highlands Contaminated Site Inventory

Tier 1 Sites (Polygons)

• Tier 2 Sites