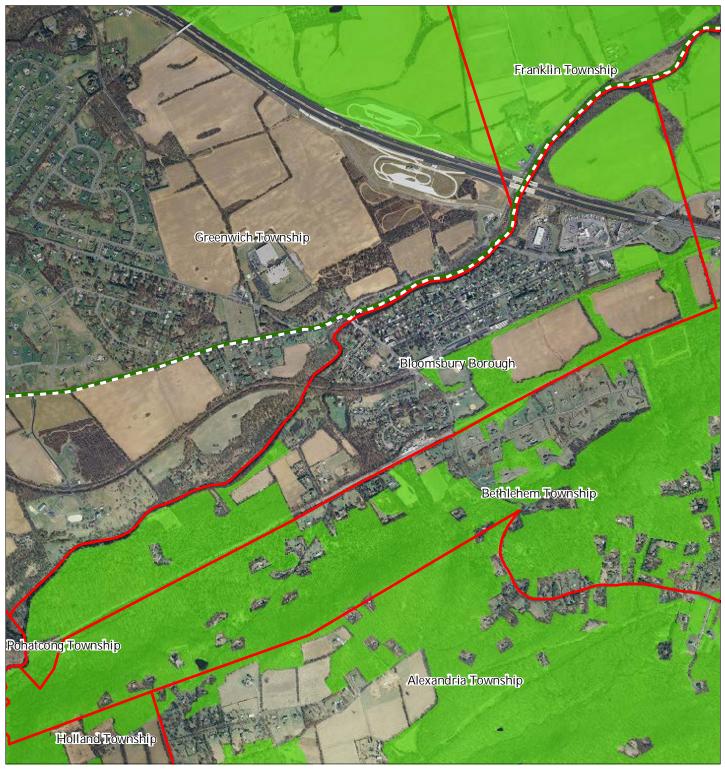

est Resource Area







### BOROUGH OF BLOOMSBURY HIGHLANDS PRESERVATION AREA MASTER PLAN

# Exhibit F: Total Forest Area









# Exhibit G: Forest Subwatersheds



Forest Integrity by HUC14 Subwatershed

Low

Moderate

High

Preservation Area

Municipal Boundaries





# Exhibit H: Highlands Open Waters





Municipal Boundaries





# Exhibit I: Highlands Riparian Areas







Exhibit J: Watershed Values



### Watershed Values by HUC14 Subwatershed

Municipal Boundaries





Exhibit K: Riparian Integrity



## Riparian Integrity by HUC14 Subwatershed







Exhibit L: Steep Slope Protection Areas





Moderate
Severe
Preservation

Preservation Area

Municipal Boundaries







### BOROUGH OF BLOOMSBURY HIGHLANDS PRESERVATION AREA MASTER PLAN

# Exhibit M: Critical Wildlife Habitat









# Exhibit N: Significant Natural Areas









Exhibit P: Carbonate Rock Areas









# Exhibit R: Net Water Availability



Exhibit S: Prime Ground Water Recharge Areas







Exhibit T: HUC 14s on NJDEP Impaired Waters List



Water Quality Impaired
Preservation Area

Municipal Boundaries

Highlands Council

New Jersey

# Exhibit U: Wellhead Protection Areas



- **Public Community Wells**
- Public Non-Community Wells

### Wellhead Protection Areas



2-Year Tier



5-Year Tier

12-Year Tier









# Exhibit V: Public Community Water Systems









Exhibit Y: Highlands Roadway Network



### Roadway Network

Interstate Highways

U.S. Routes

State Routes

County Routes

Preservation Area Local Routes Municipal Boundaries







Exhibit Z: Highlands Transit Network



# Exh