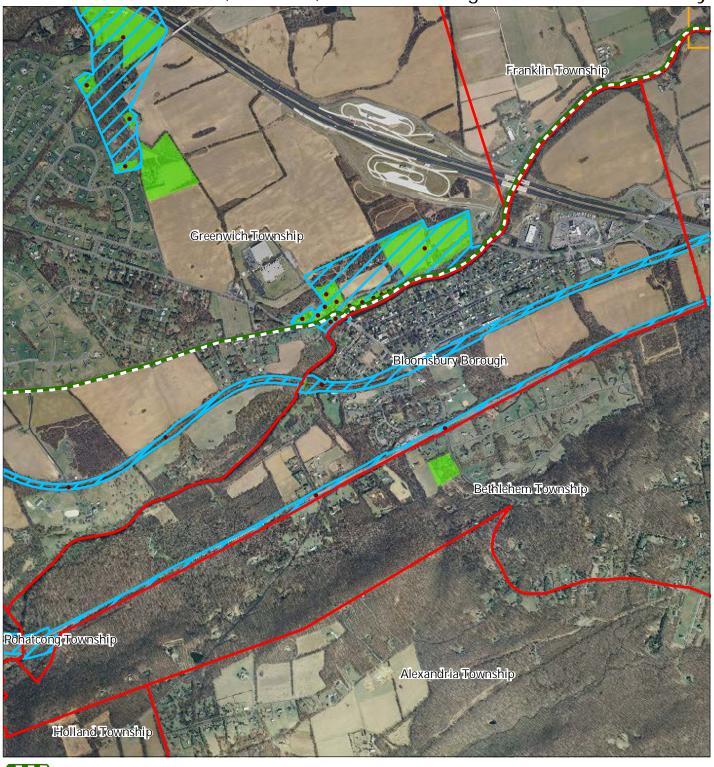

County Routes

Preservation Area Local Routes Municipal Boundaries







Exhibit Z: Highlands Transit Network



# Exhibit AA: Preserved Lands



# Exhibit BB: Highlands Conservation Priority Areas



### Conservation Prioirity Area







# Exhibit DD: Preserved Farms, SADC Easements, All Agricultural Uses



# Exhibit EE: Important Farmland Soils



# Important Farmland Soils Prime Farmland Farmland of Local Importance Farmland of Statewide Importance Farmland of Unique Importance Preservation Area Municipal Boundaries





Exhibit FF: Agricultural Resource Area









Exhibit GG: Agricultural Priority Area



## Agricultural Priority Area







### BOROUGH OF BLOOMSBURY HIGHLANDS PRESERVATION AREA MASTER PLAN

# Exhibit HH: Historic, Cultural, and Archaeological Resource Inventory







# Exhibit II: Baseline Scenic Resources Inventory









# Exhibit JJ: SDRP Planning Areas