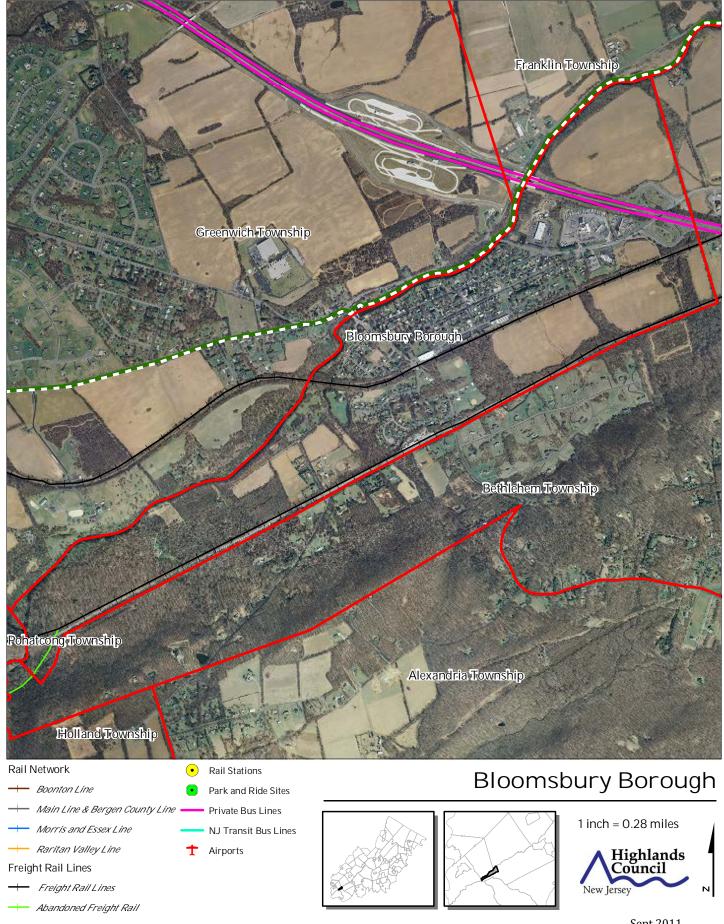

### Roadway Network

Interstate Highways

U.S. Routes

State Routes

County Routes

Preservation Area Local Routes Municipal Boundaries

Exhibit Z: Highlands Transit Network