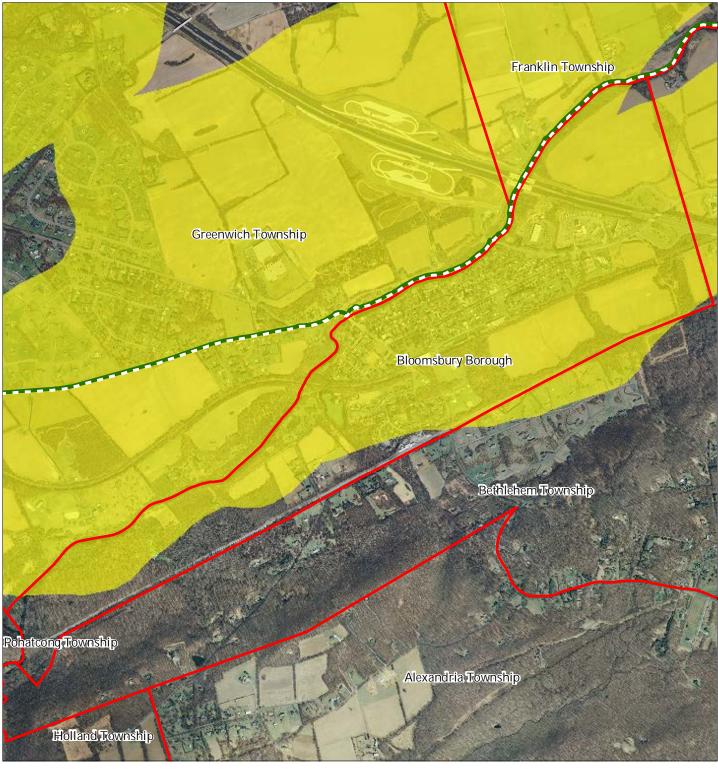

N

# Exhibit F: Total Forest Area









# Exhibit G: Forest Subwatersheds



Forest Integrity by HUC14 Subwatershed

Low

Moderate

High

Preservation Area

Municipal Boundaries





# Exhibit H: Highlands Open Waters





Municipal Boundaries





# Exhibit I: Highlands Riparian Areas







Exhibit J: Watershed Values



### Watershed Values by HUC14 Subwatershed

Municipal Boundaries





Exhibit K: Riparian Integrity



## Riparian Integrity by HUC14 Subwatershed







Exhibit L: Steep Slope Protection Areas





Moderate
Severe
Preservation

Preservation Area

Municipal Boundaries







### BOROUGH OF BLOOMSBURY HIGHLANDS PRESERVATION AREA MASTER PLAN

# Exhibit M: Critical Wildlife Habitat









# Exhibit N: Significant Natural Areas









Exhibit P: Carbonate Rock Areas









# Exhibit R: Net Water Availability



Exhibit S: Prime Ground Water Recharge Areas







Exhibit T: HUC 14s on NJDEP Impaired Waters List



Water Quality Impaired
Preservation Area

Municipal Boundaries

Highlands Council

New Jersey

# Exhibit U: Wellhead Protection Areas



- **Public Community Wells**
- Public Non-Community Wells

### Wellhead Protection Areas



2-Year Tier



5-Year Tier

12-Year Tier









# Exhibit V: Public Community Water Systems









Exhibit Y: Highlands Roadway Network



### Roadway Network

Interstate Highways

U.S. Routes

State Routes

County Routes

Preservation Area Local Routes Municipal Boundaries







Exhibit Z: Highlands Transit Network



# Exhibit AA: Preserved Lands



# Exhibit BB: Highlands Conservation Priority Areas



### Co