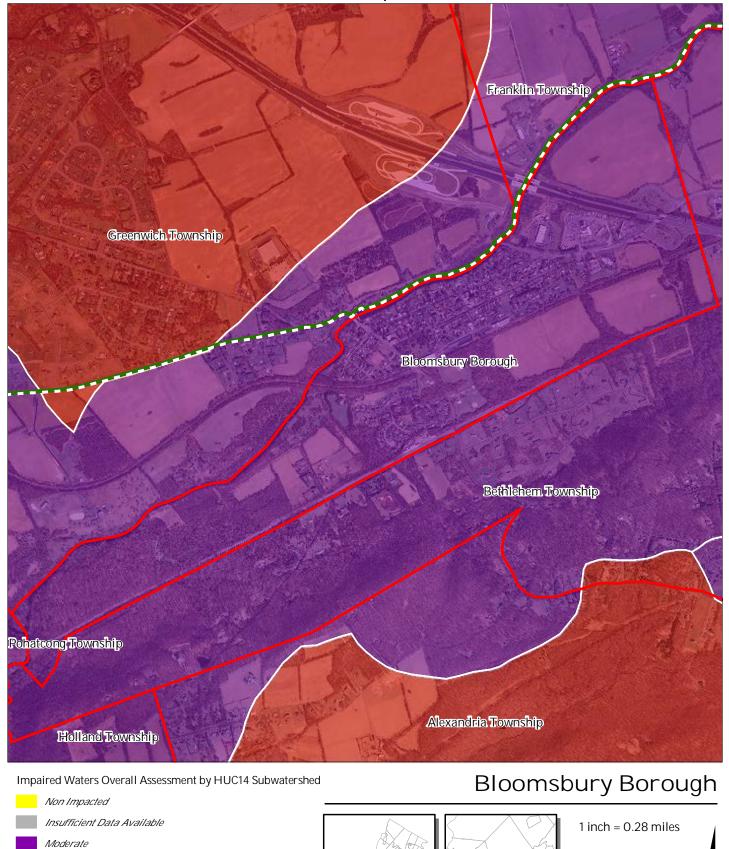

# Exhibit R: Net Water Availability

Exhibit S: Prime Ground Water Recharge Areas

Exhibit T: HUC 14s on NJDEP Impaired Waters List

Water Quality Impaired
Preservation Area

Municipal Boundaries

Highlands Council