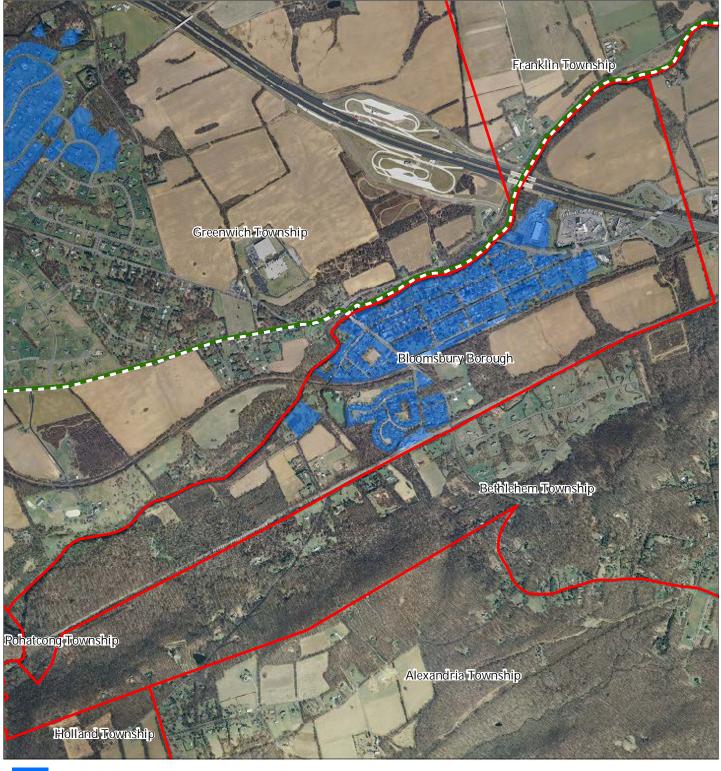

# Exhibit V: Public Community Water Systems

Exhibit Y: Highlands Roadway Network