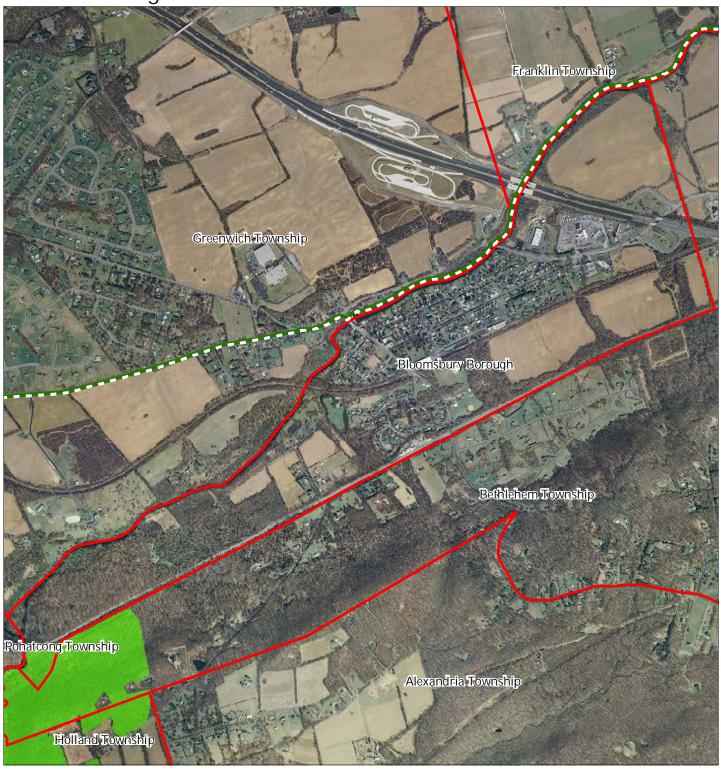

RY HIGHLANDS PRESERVATION AREA MASTER PLAN

# Exhibit F: Total Forest Area









# Exhibit G: Forest Subwatersheds



Forest Integrity by HUC14 Subwatershed

Low

Moderate

High

Preservation Area

Municipal Boundaries





# Exhibit H: Highlands Open Waters





Municipal Boundaries





# Exhibit I: Highlands Riparian Areas







Exhibit J: Watershed Values



### Watershed Values by HUC14 Subwatershed

Municipal Boundaries





Exhibit K: Riparian Integrity



## Riparian Integrity by HUC14 Subwatershed







Exhibit L: Steep Slope Protection Areas





Moderate
Severe
Preservation

Preservation Area

Municipal Boundaries







### BOROUGH OF BLOOMSBURY HIGHLANDS PRESERVATION AREA MASTER PLAN

# Exhibit M: Critical Wildlife Habitat









# Exhibit N: Significant Natural Areas









Exhibit P: Carbonate Rock Areas









# Exhibit R: Net Water Availability



Exhibit S: Prime Ground Water Recharge Areas







Exhibit T: HUC 14s on NJDEP Impaired Waters List



Water Quality Impaired
Preservation Area

Municipal Boundaries

Highlands Council

New Jersey

# Exhibit U: Wellhead Protection Areas



- **Public Community Wells**
- Public Non-Community Wells

### Wellhead Protection Areas



2-Year Tier



5-Year Tier

12-Year Tier









# Exhibit V: Public Community Water Systems









Exhibit Y: Highlands Roadway Network



### Roadway Network

Interstate Highways

U.S. Routes

State Routes

County Routes

Preservation Area Local Routes Municipal Boundaries







Exhibit Z: Highlands Transit Network



# Exhibit AA: Preserved Lands



# Exhibit BB: Highla