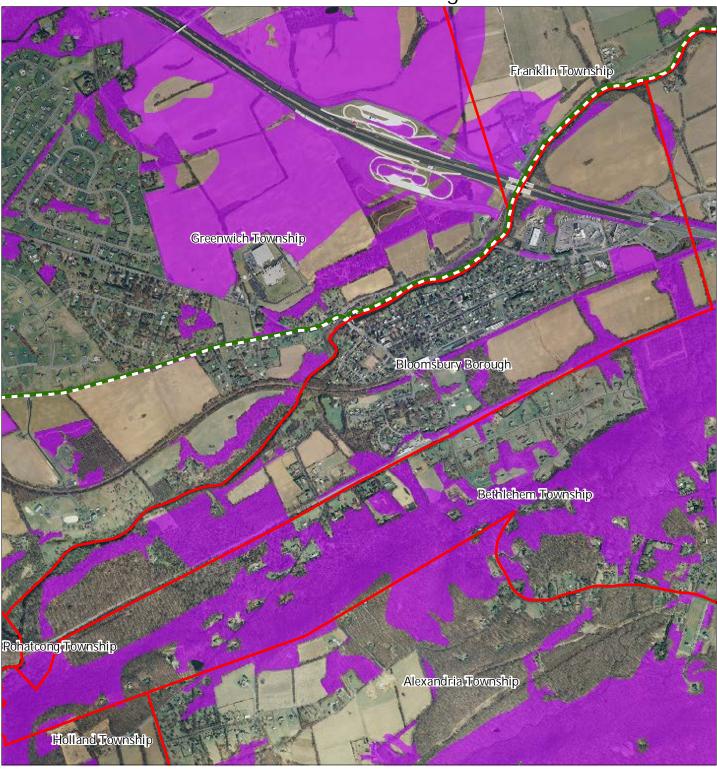

ity by HUC14 Subwatershed

Low

Moderate

High

Preservation Area

Municipal Boundaries





# Exhibit H: Highlands Open Waters





Municipal Boundaries





# Exhibit I: Highlands Riparian Areas







Exhibit J: Watershed Values



### Watershed Values by HUC14 Subwatershed

Municipal Boundaries





Exhibit K: Riparian Integrity



## Riparian Integrity by HUC14 Subwatershed







Exhibit L: Steep Slope Protection Areas





Moderate
Severe
Preservation

Preservation Area

Municipal Boundaries







### BOROUGH OF BLOOMSBURY HIGHLANDS PRESERVATION AREA MASTER PLAN

# Exhibit M: Critical Wildlife Habitat









# Exhibit N: Significant Natural Areas









Exhibit P: Carbonate Rock Areas









# Exhibit R: Net Water Availability



Exhibit S: Prime Ground Water Recharge Areas







Exhibit T: HUC 14s on NJDEP Impaired Waters List



Water Quality Impaired
Preservation Area

Municipal Boundaries

Highlands Council

New Jersey

# Exhibit U: Wellhead Protection Areas



- **Public Community Wells**
- Public Non-Community Wells

### Wellhead Protection Areas



2-Year Tier



5-Year Tier

12-Year Tier









# Exhibit V: Public Community Water Systems









Exhibit Y: Highlands Roadway Network



### Roadway Network

Interstate Highways

U.S. Routes

State Routes

County Routes

Preservation Area Local Routes Municipal Boundaries







Exhibit Z: Highlands Transit Network



# Exhibit AA: Preserved Lands



# Exhibit BB: Highlands Conservation Priority Areas



### Conservation Prioirity Area







# Exhibit DD: Preserved Farms, SADC Easements, All Agricultu