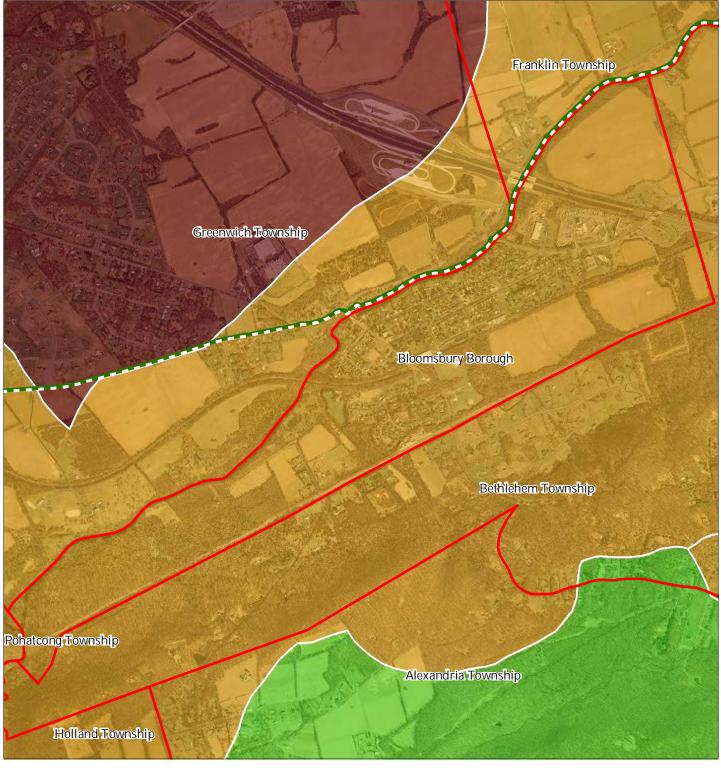

Exhibit A: Borough Highlands Preservation Area

Exhibit C: Highlands Contaminated Sites Inventory

Highlands Contaminated Site Inventory

Tier 1 Sites (Polygons)

• Tier 2 Sites

### BOROUGH OF BLOOMSBURY HIGHLANDS PRESERVATION AREA MASTER PLAN