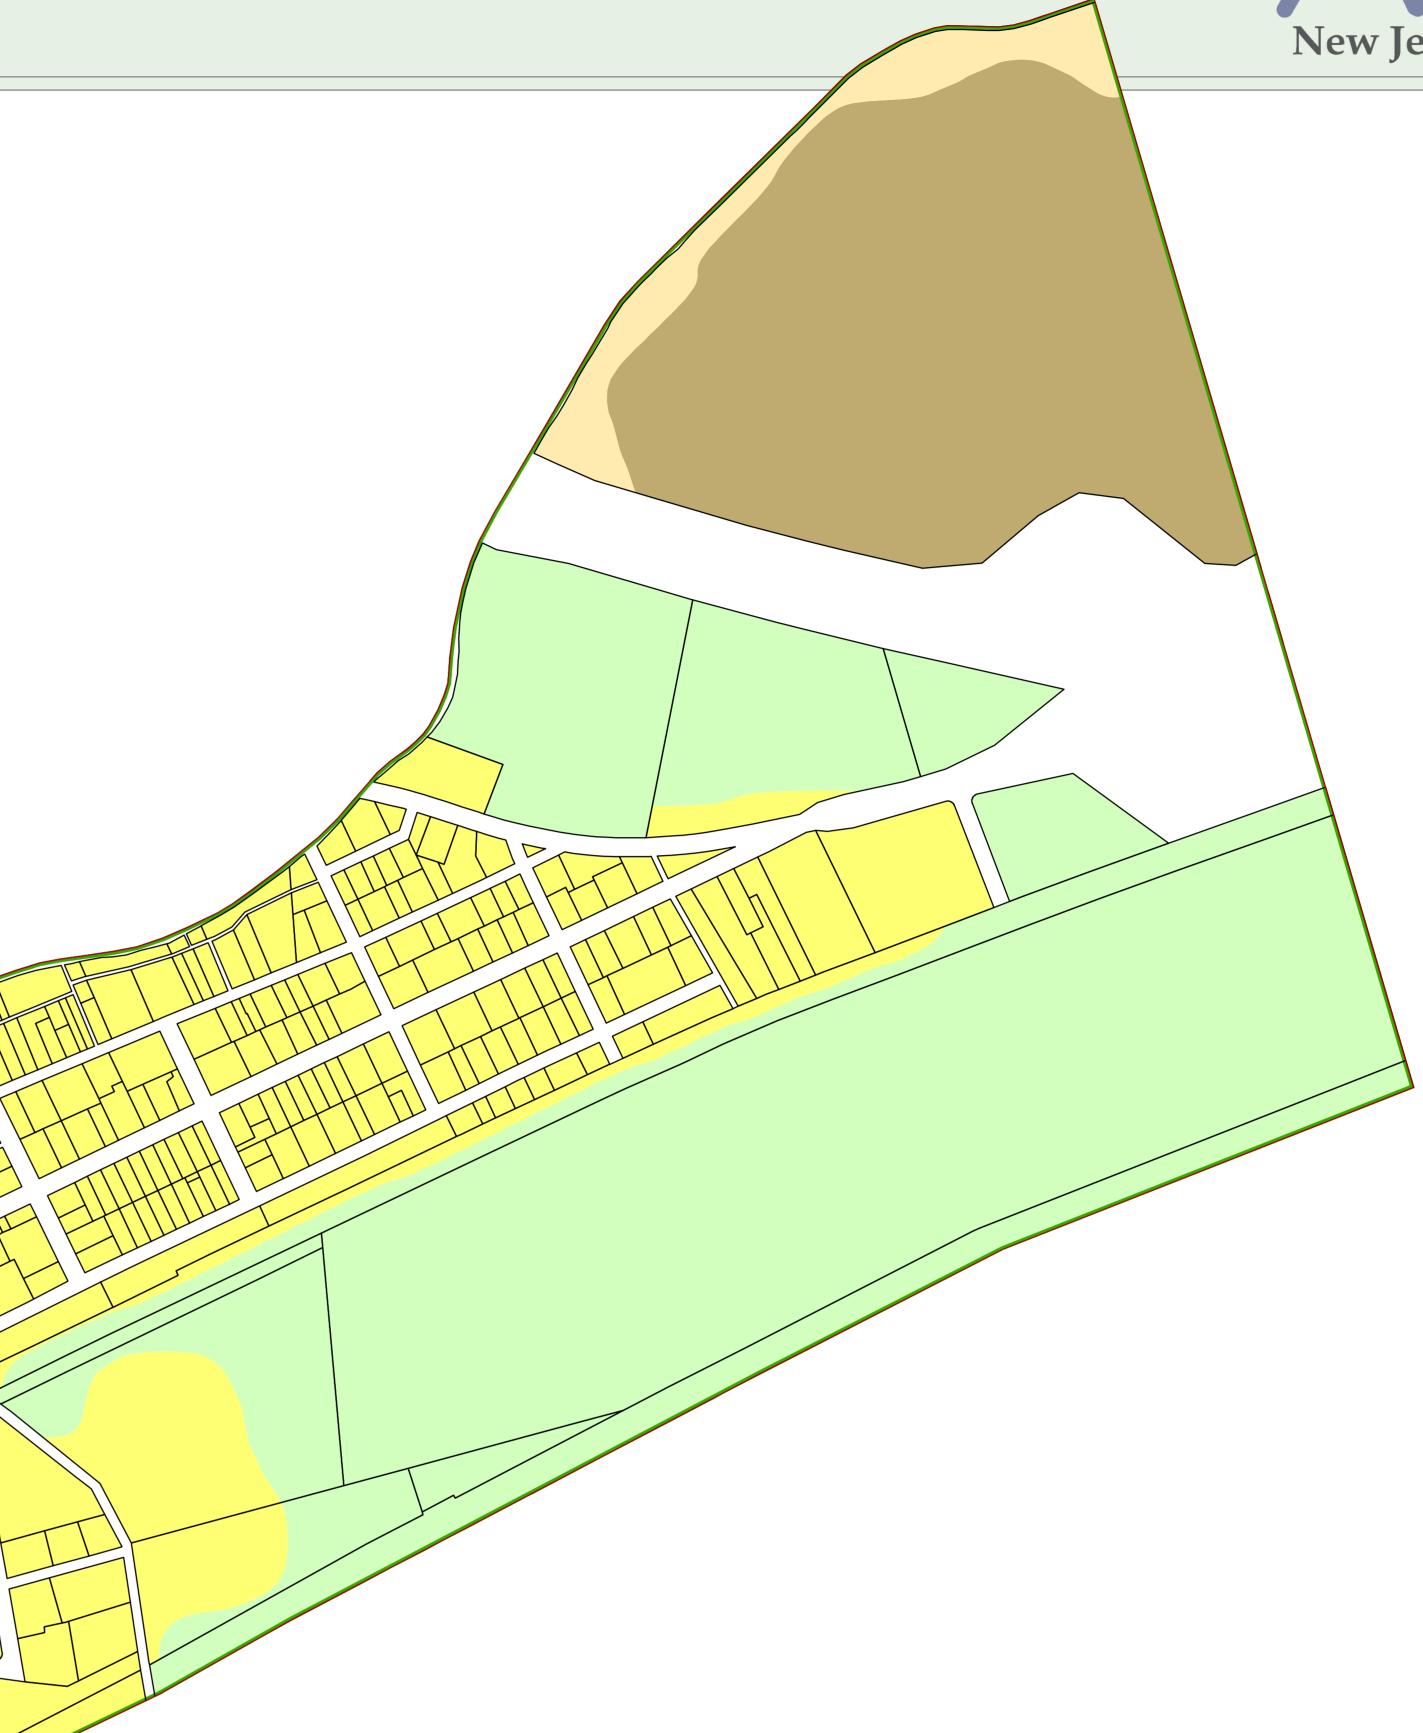

0.25

0.5

# BOROUGH OF BLOOMSBURY, HUNTERDON COUNTY, NJ

4,000 5,000 Feet Miles 0.75 1







### Exhibit 2:

### Borough of Bloomsbury Highlands Preservation Area

Forest Resource Area Total Forest Area

Forest Subwatershed Integrity Areas





# BOROUGH OF BLOOMSBURY, HUNTERDON COUNTY, NJ

0.75









# Exhibit 3:

Borough of Bloomsbury Highlands Preservation Area

Highlands Open Waters Watershed Resource Value Areas







# BOROUGH OF BLOOMSBURY, HUNTERDON COUNTY, NJ







# Exhibit 4:

Borough of Bloomsbury Highlands Preservation Area

Riparian Area Riparian Subwatershed Integrity Areas





# BOROUGH OF BLOOMSBURY, HUNTERDON COUNTY, NJ











# BOROUGH OF BLOOMSBURY, HUNTERDON COUNTY, NJ

4,000 5,000 Feet 0.75 I











# BOROUGH OF BLOOMSBURY, HUNTERDON COUNTY, NJ

4,000 5,000 Feet 0.75 Feet







## Exhibit 7:

### Borough of Bloomsbury Highlands Preservati