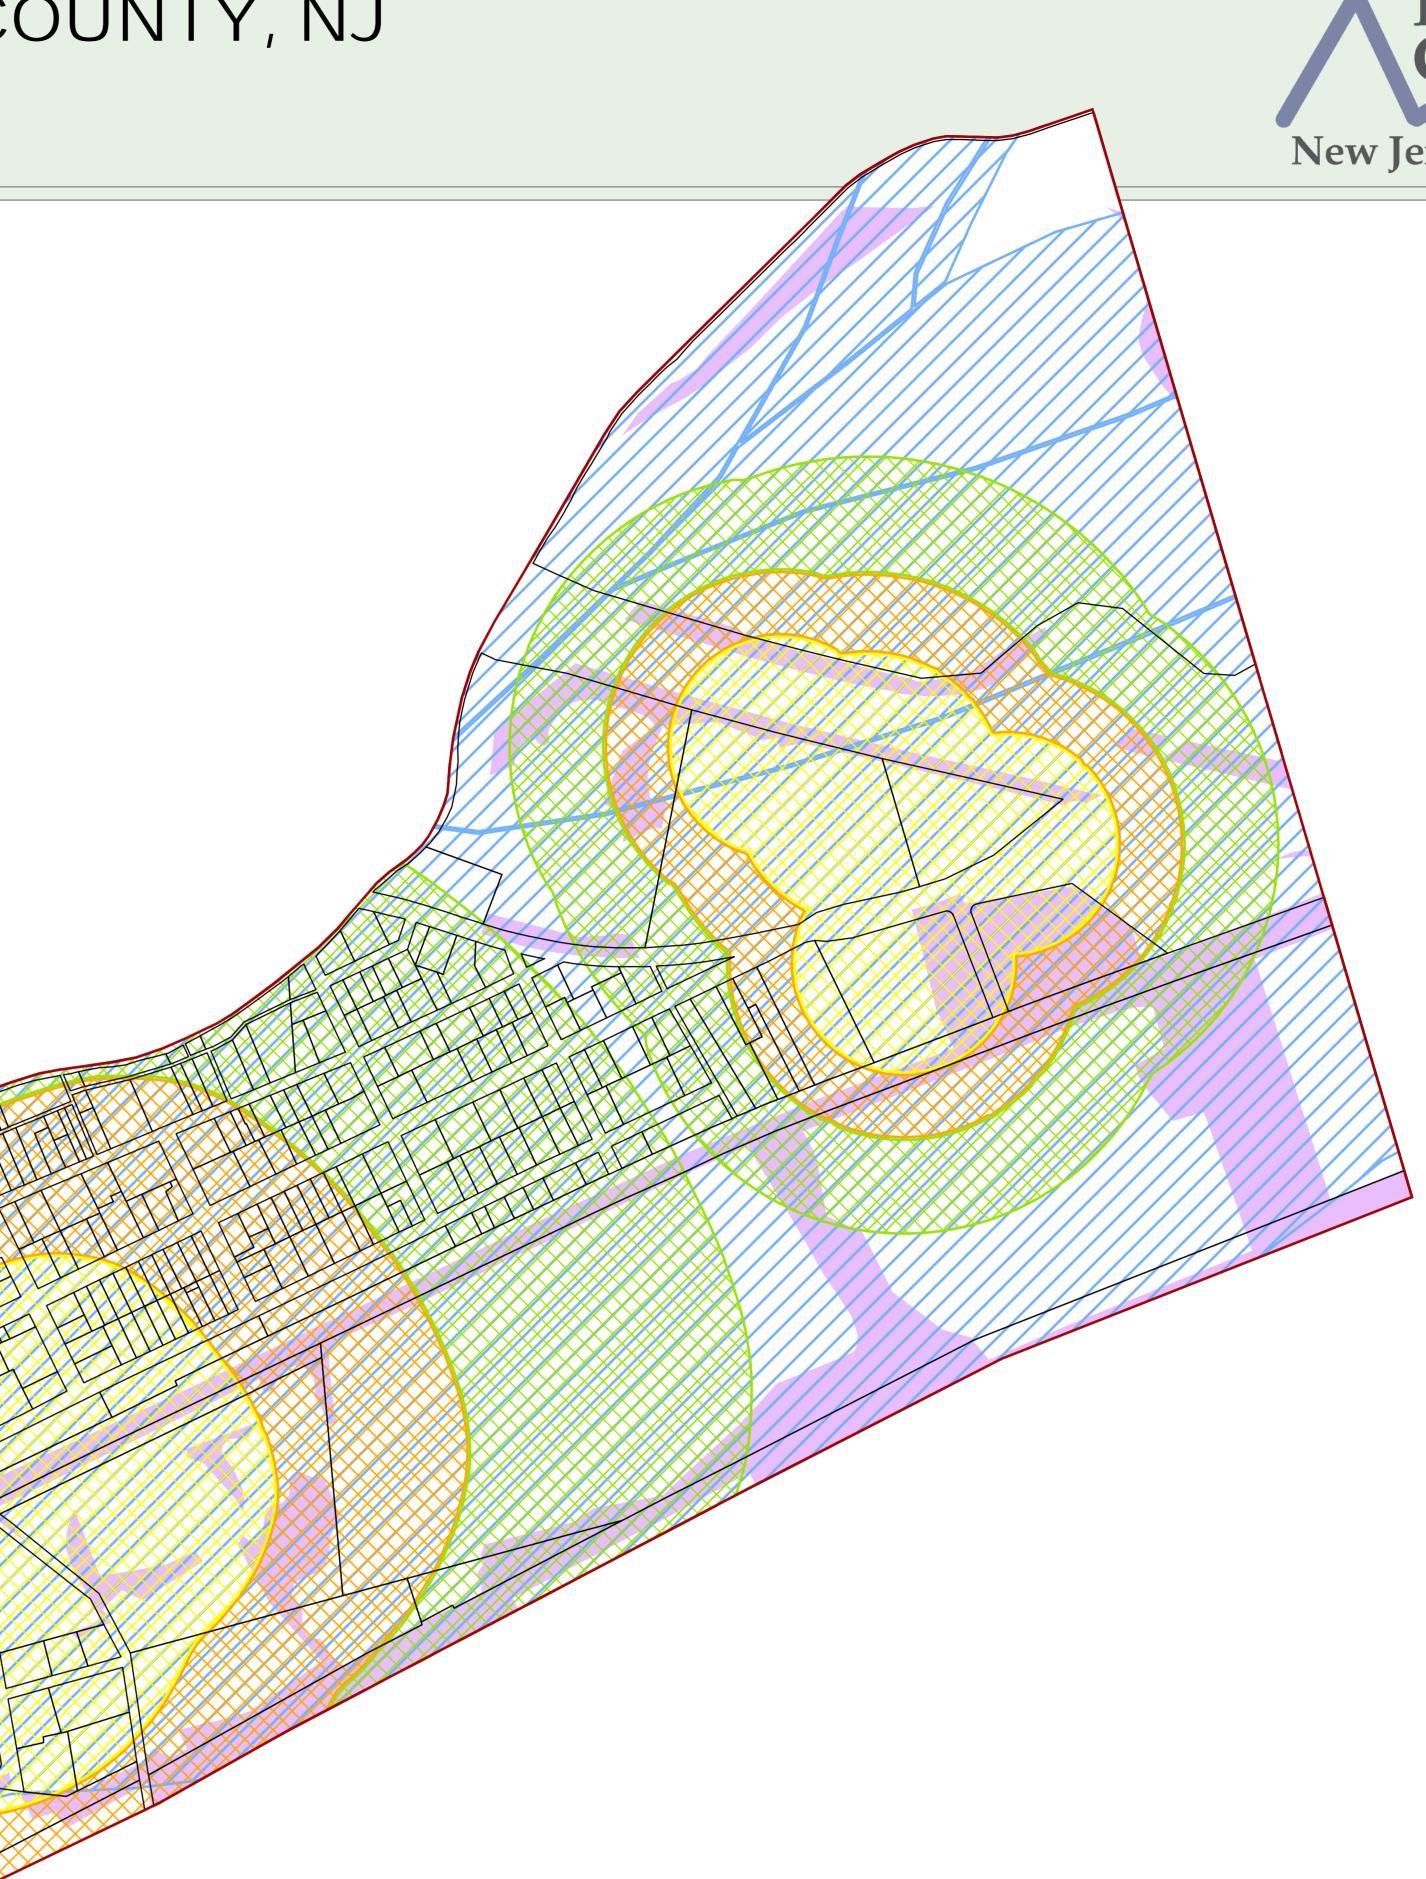

## Exhibit 7:

### Borough of Bloomsbury Highlands Preservation Area

Carbonate Rock Area Prime Ground Water Recharge Area Wellhead Protection Areas