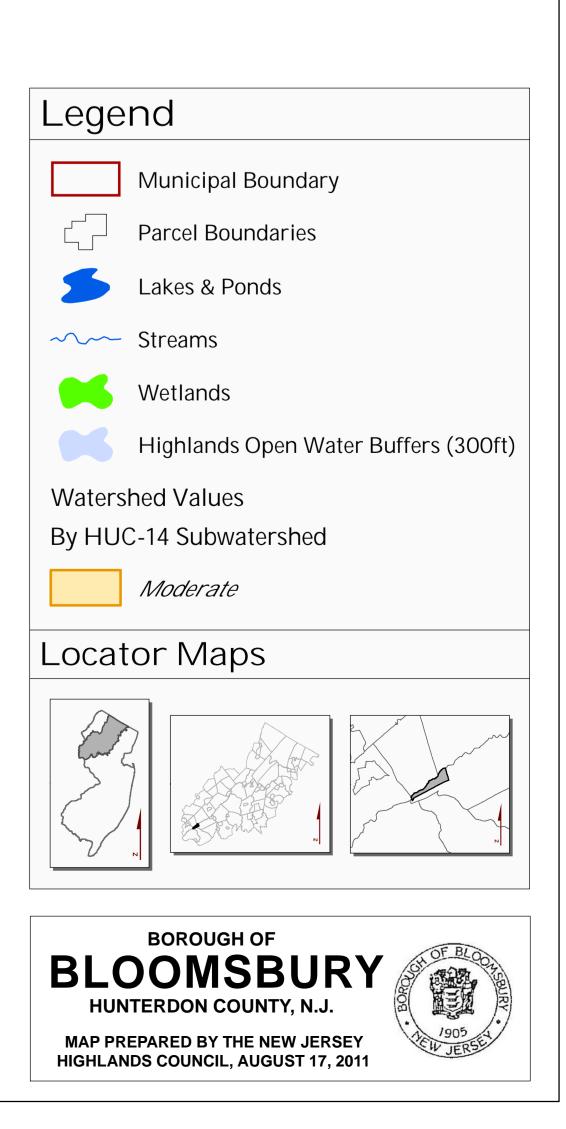

# Exhibit 3:

Borough of Bloomsbury Highlands Preservation Area

Highlands Open Waters Watershed Resource Value Areas