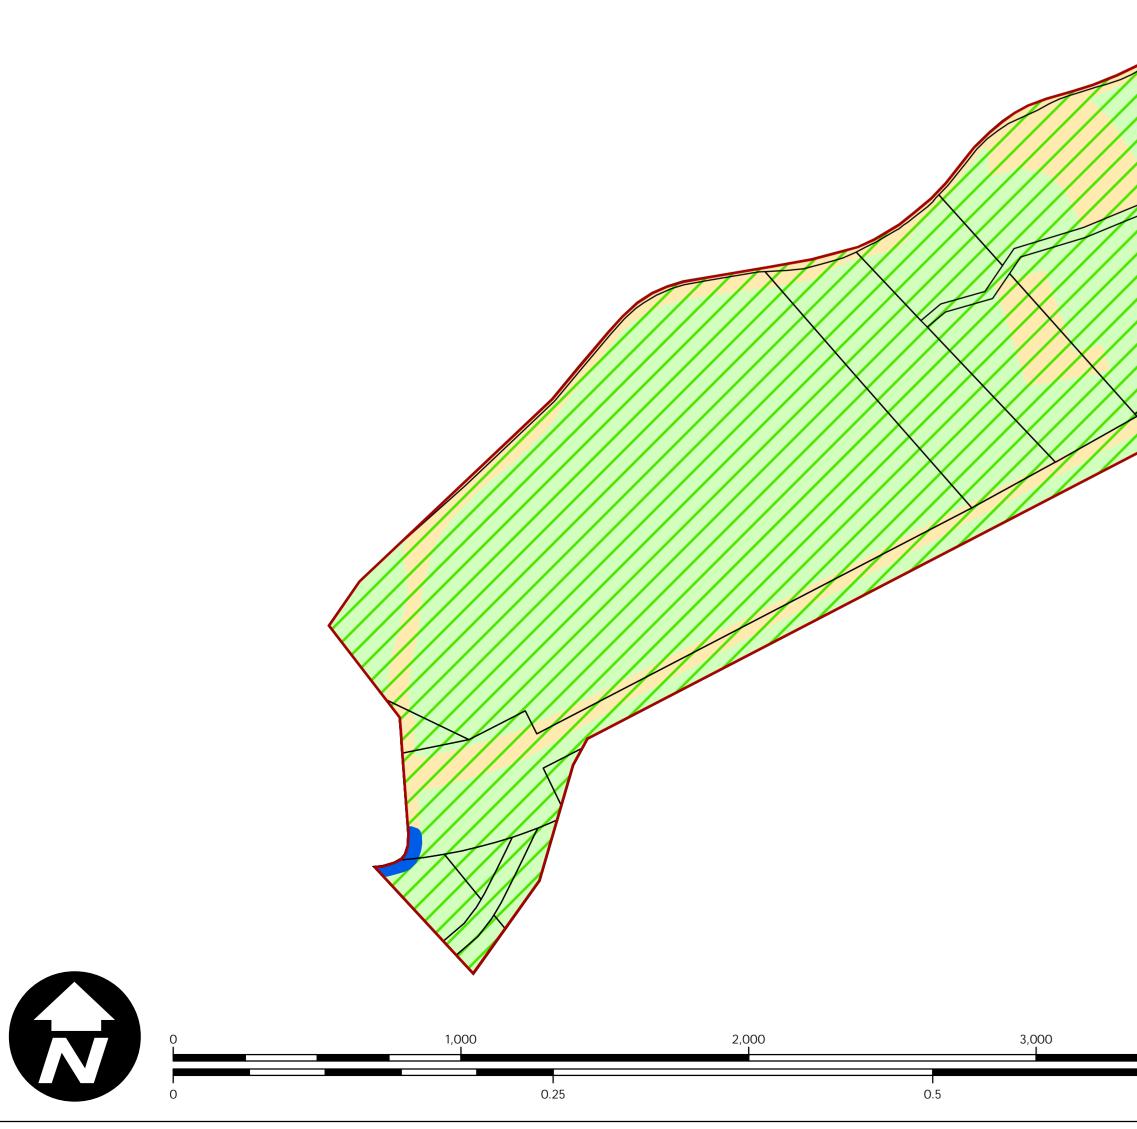

0.25

0.5

# BOROUGH OF BLOOMSBURY, HUNTERDON COUNTY, NJ

4,000 5,000 Feet Miles 0.75 1







### Exhibit 2:

### Borough of Bloomsbury Highlands Preservation Area

Forest Resource Area Total Forest Area

Forest Subwatershed Integrity Areas





# BOROUGH OF BLOOMSBURY, HUNTERDON COUNTY, NJ

0.75









# Exhibit 3:

Borough of Bloomsbury Highlands Preservation Area

Highlands Open Waters Watershed Resource Value Areas







# BOROUGH OF BLOOMSBURY, HUNTERDON COUNTY, NJ







# Exhibit 4:

Borough of Bloomsbury Highlands Preservation Area

Riparian Area Riparian Subwatershed Integrity Areas





# BOROUGH OF BLOOMSBURY, HUNTERDON COUNTY, NJ











# BOROUGH OF BLOOMSBURY, HUNTERDON COUNTY, NJ

4,000 5,000 Feet 0.75 I











# BOROUGH OF BLOOMSBURY, HUNTERDON COUNTY, NJ

4,000 5,000 Feet 0.75 Feet







## Exhibit 7:

### Borough of Bloomsbury Highlands Preservation Area

Carbonate Rock Area Prime Ground Water Recharge Area Wellhead Protection Areas





# BOROUGH OF BLOOMSBURY, HUNTERDON COUNTY, NJ









0.25