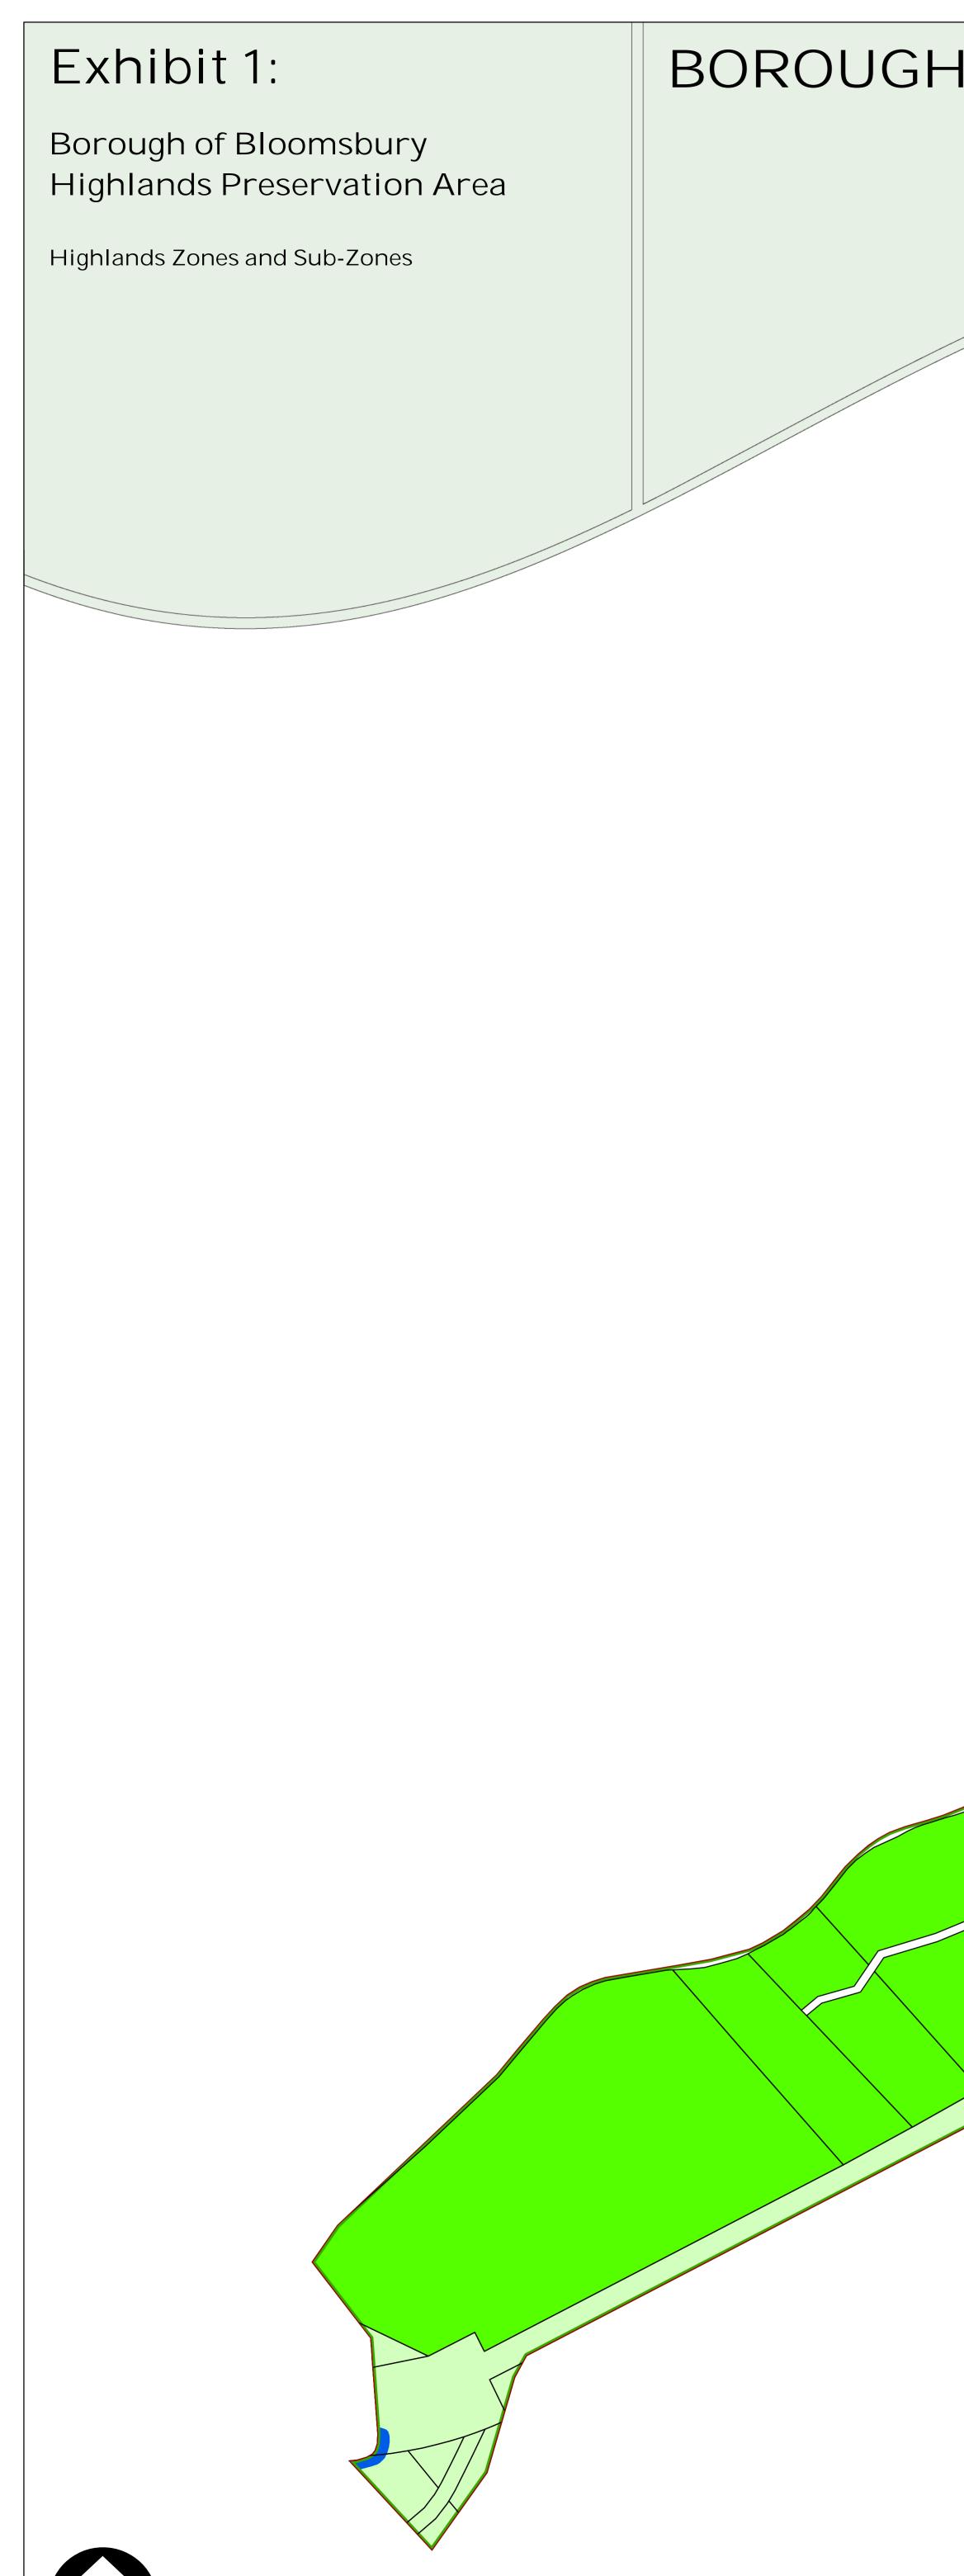

0.25

0.5

# BOROUGH OF BLOOMSBURY, HUNTERDON COUNTY, NJ

4,000 5,000 Feet Miles 0.75 1







### Exhibit 2:

### Borough of Bloomsbury Highlands Preservation Area

Forest Resource Area Total Forest Area

Forest Subwatershed Integrity Areas





# BOROUGH OF BLOOMSBURY, HUNTERDON COUNTY, NJ

0.75









# Exhibit 3:

Borough of Bloomsbury Highlands Preservation Area

Highlands Open Waters Watershed Resource Value Areas







# BOROUGH OF BLOOMSBURY, HUNTERDON COUNTY, NJ







# Exhibit 4:

Borough of Bloomsbury Highlands Preservation Area

Riparian Area Riparian Subwatershed Integrity Areas





# BOROUGH OF BLOOMSBURY, HUNTERDON COUNTY, NJ











# BOROUGH OF BLOOMSBURY, HUNTERDON COUNTY, NJ

4,000 5,000 Feet 0.75 I











# BOROUGH OF BLOOMSBURY, HUNTERDON COUNTY, NJ

4,00