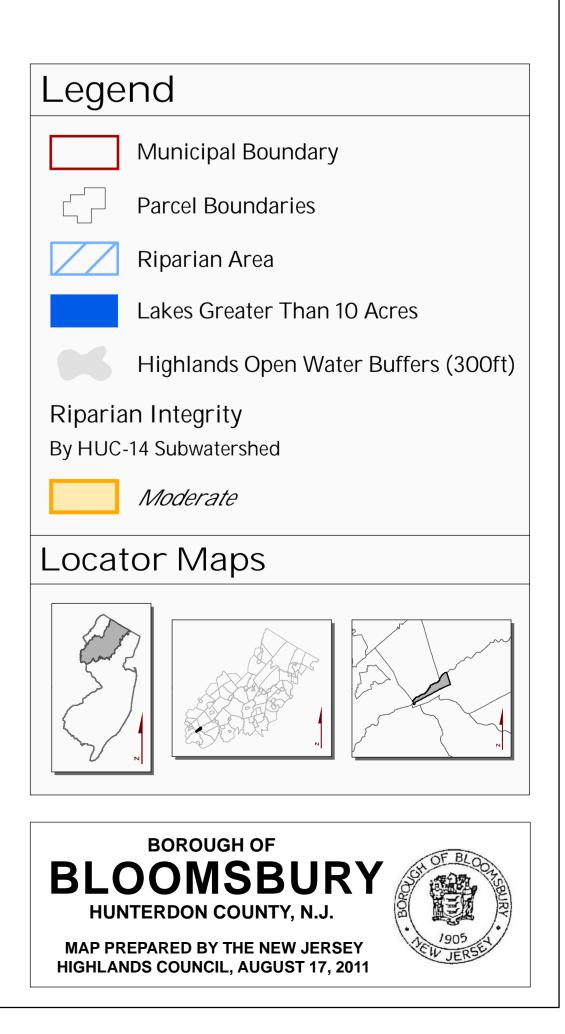

# Exhibit 4:

Borough of Bloomsbury Highlands Preservation Area

Riparian Area Riparian Subwatershed Integrity Areas