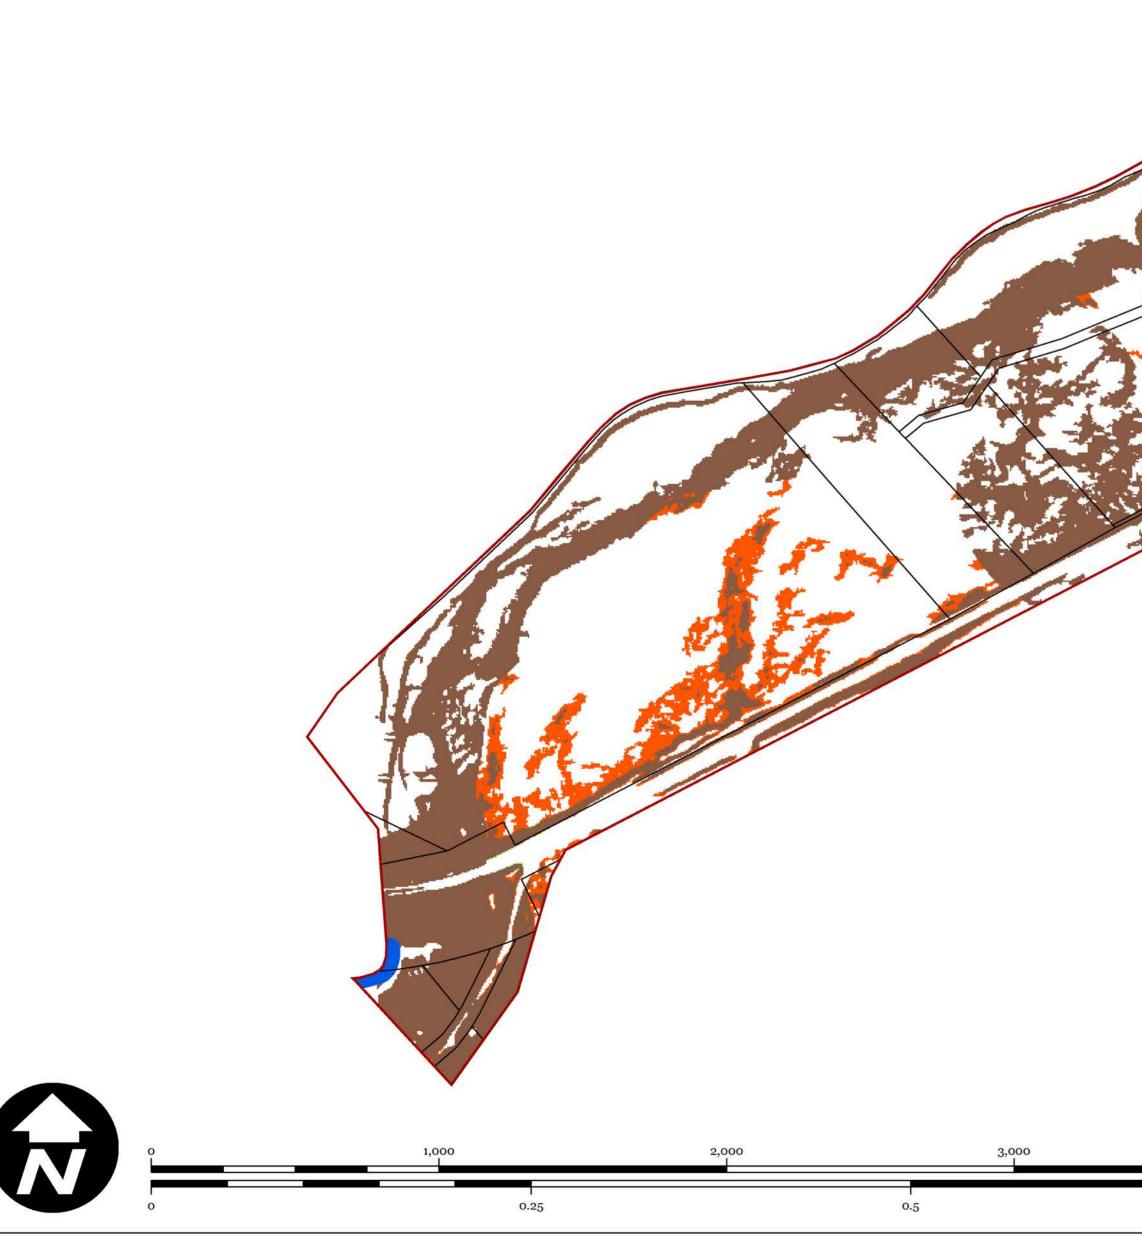

0.25

0.5

# BOROUGH OF BLOOMSBURY, HUNTERDON COUNTY, NJ

4,000 5,000 Feet Miles 0.75 1







### Exhibit 2:

### Borough of Bloomsbury Highlands Preservation Area

Forest Resource Area Total Forest Area

Forest Subwatershed Integrity Areas





# BOROUGH OF BLOOMSBURY, HUNTERDON COUNTY, NJ

0.75









# Exhibit 3:

Borough of Bloomsbury Highlands Preservation Area

Highlands Open Waters Watershed Resource Value Areas







# BOROUGH OF BLOOMSBURY, HUNTERDON COUNTY, NJ







# Exhibit 4:

Borough of Bloomsbury Highlands Preservation Area

Riparian Area Riparian Subwatershed Integrity Areas





# BOROUGH OF BLOOMSBURY, HUNTERDON COUNTY, NJ











# BOROUGH OF BLOOMSBURY, HUNTERDON COUNTY, NJ

4,000 5,000 Feet 0.75 I











# BOROUGH OF BLOOMSBURY, HUNTERDON COUNTY, NJ

4,000 5,000 Feet 0.75 Feet







## Exhibit 7:

### Borough of Bloomsbury Highlands Preservation Area

Carbonate Rock Area Prime Ground Water Recharge Area Wellhead Protection Areas





# BOROUGH OF BLOOMSBURY, HUNTERDON COUNTY, NJ









0.25



# BOROUGH OF BLOOMSBURY, HUNTERDON COUNTY, NJ

4,000 5,000 Feet 0.75 Feet







### Exhibit 9:

### Borough of Bloomsbury Highlands Preservation Area

Highlands Historic, Cultural and Archaeological Resources Highlands Scenic Resources





# BOROUGH OF BLOOMSBURY, HUNTERDON COUNTY, NJ







### Exhibit 10:

Borough of Bloomsbury Highlands Preservation Area

Net Water Availability by HUC-14 Subwatershed Domestic