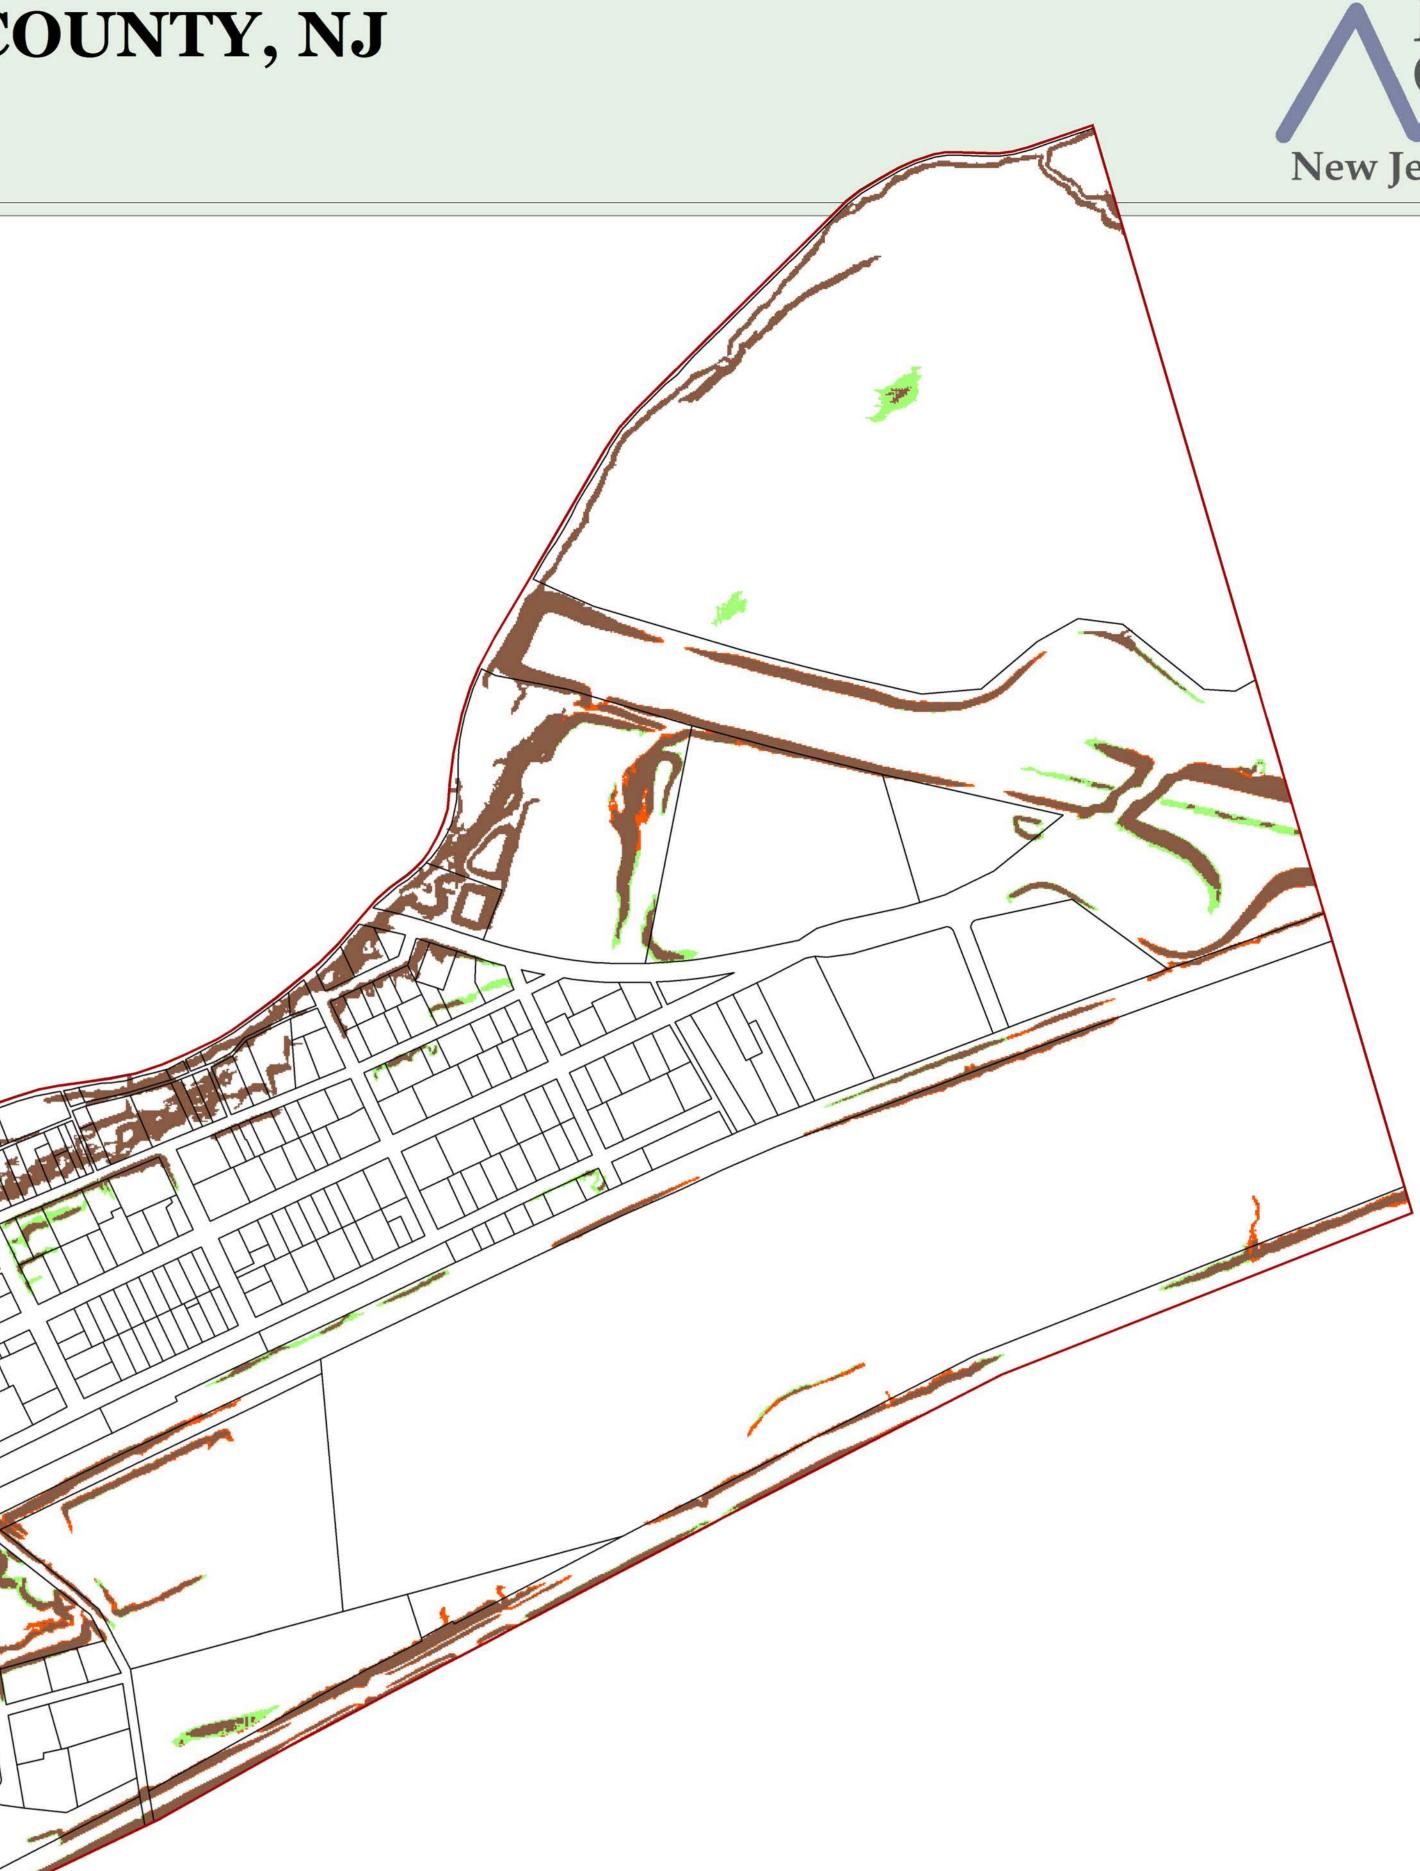

0.25

0.5

# BOROUGH OF BLOOMSBURY, HUNTERDON COUNTY, NJ

4,000 5,000 Feet Miles 0.75 1







### Exhibit 2:

### Borough of Bloomsbury Highlands Preservation Area

Forest Resource Area Total Forest Area

Forest Subwatershed Integrity Areas





# BOROUGH OF BLOOMSBURY, HUNTERDON COUNTY, NJ

0.75









# Exhibit 3:

Borough of Bloomsbury Highlands Preservation Area

Highlands Open Waters Watershed Resource Value Areas







# BOROUGH OF BLOOMSBURY, HUNTERDON COUNTY, NJ







# Exhibit 4:

Borough of Bloomsbury Highlands Preservation Area

Riparian Area Riparian Subwatershed Integrity Areas





# BOROUGH OF BLOOMSBURY, HUNTERDON COUNTY, NJ











# BOROUGH OF BLOOMSBURY, HUNTERDON COUNTY, NJ

4,000 5,000 Feet 0.75 I











# BOROUGH OF BLOOMSBURY, HUNTERDON COUNTY, NJ

4,000 5,000 Feet 0.75 Feet







## Exhibit 7:

### Borough of Bloomsbury Highlands Preservation Area

Carbonate Rock Area Prime Ground Water Recharge Area Wellhead Protection Areas





# BOROUGH OF BLOOMSBURY, HUNTERDON COUNTY, NJ









0.25



# BOROUGH OF BLOOMSBURY, HUNTERDON COUNTY, NJ

4,000 5,000 Feet 0.75 Feet







### Exhibit 9:

### Borough of Bloomsbury Highlands Preservation Area

Highlands Historic, Cultural and Archaeological Resources Highlands Scenic Resources





# BOROUGH OF BLOOMSBURY, HUNTERDON COUNTY, NJ







### Exhibit 10:

Borough of Bloomsbury Highlands Preservation Area

Net Water Availability by HUC-14 Subwatershed Domestic Sewerage Facilities Public Community Water Systems





# BOROUGH OF BLOOM