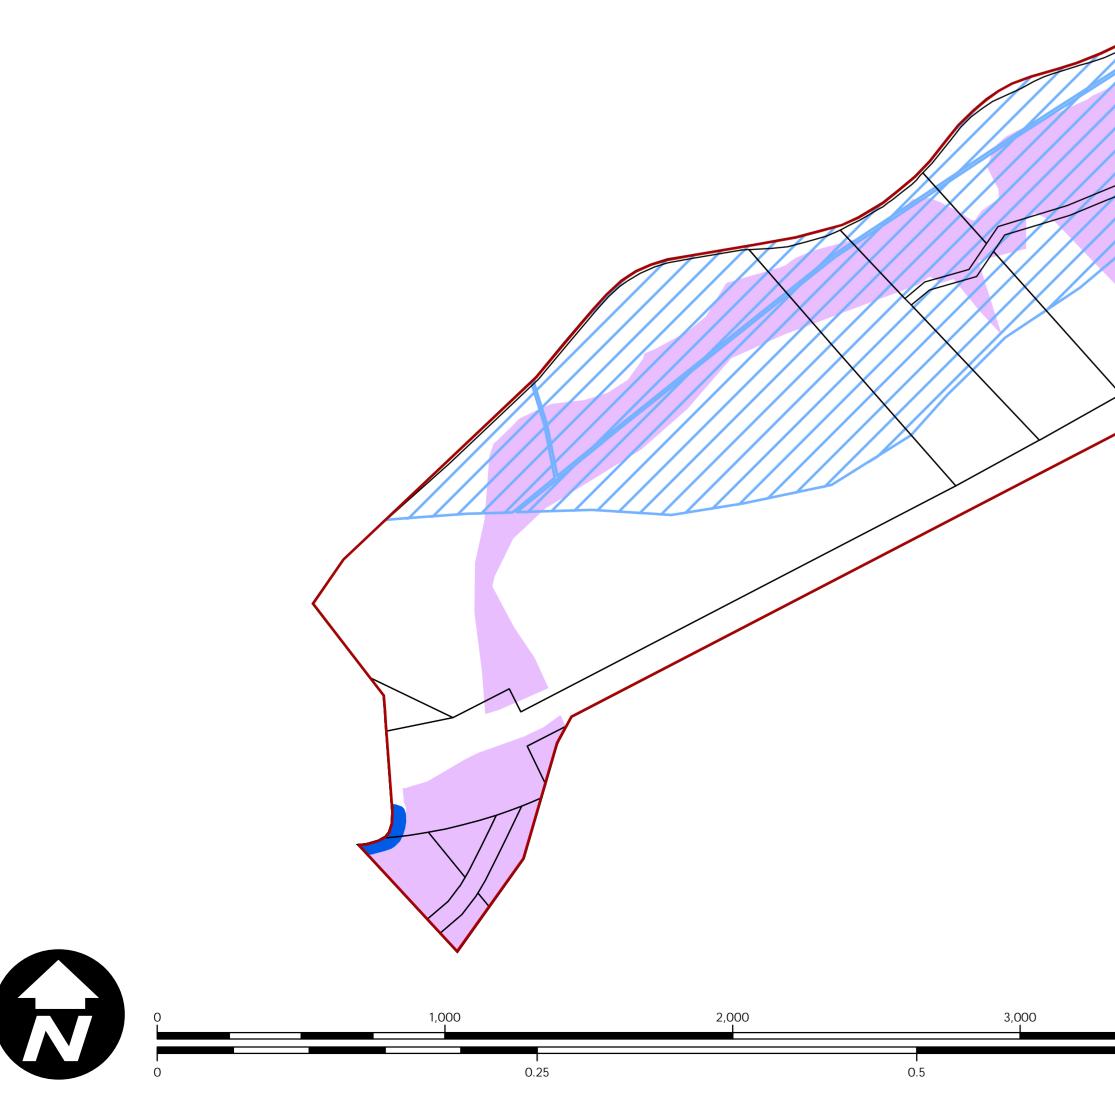

## Exhibit 7:

### Borough of Bloomsbury Highlands Preservation Area

Carbonate Rock Area Prime Ground Water Recharge Area Wellhead Protection Areas